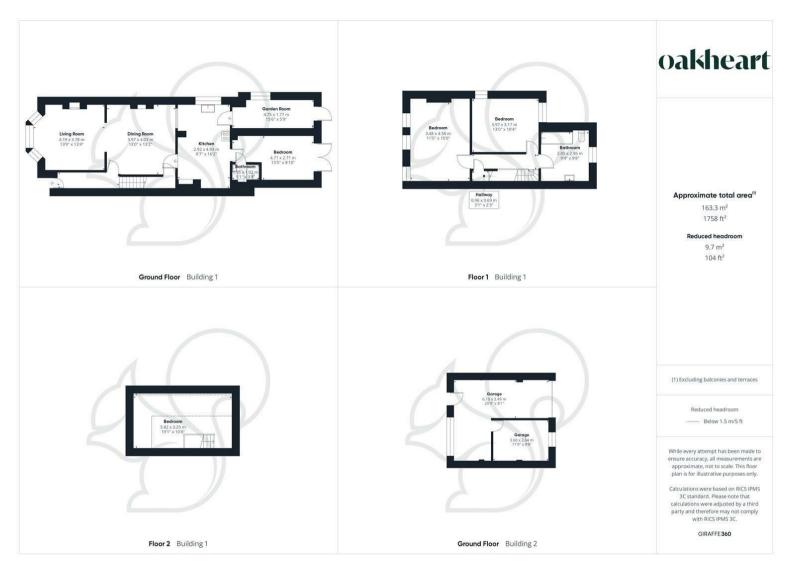

Located along the ever-popular Bures Road in Great Cornard, this impressive bay-fronted Edwardian home offers generous and versatile living space across three floors, perfectly suited for modern family life. Beautifully presented throughout, the property features four well-proportioned bedrooms, two reception rooms, a converted loft room, off-road parking to the rear, and a stunning 100ft rear garden complete with garage and garden room.

On the ground floor, a spacious open-plan lounge and dining area provides an inviting space to relax and entertain. The bay-fronted living room enjoys excellent natural light and features a charming original marble mantlepiece, flowing seamlessly into a central dining space — the heart of the home. The kitchen is fitted with attractive grey cabinetry, offering ample space for

appliances and leading into a handy garden room. A standout feature of this home is the versatile guest bedroom suite, previously used as an Airbnb. This space benefits from an en-suite shower room and French-style double doors opening out to the garden, creating a private and flexible living area ideal for guests or multi-generational living. To the first floor, the principal bedroom features dual aspect windows, complemented by a second spacious bedroom and a stylish family bathroom with integral storage. The third bedroom is located on the second floor within the converted loft space, enjoying dual-aspect skylights and generous proportions.

Externally, the property continues to impress. The beautifully maintained rear garden extends approximately 100ft and is mainly laid to lawn with established

borders and a patio pathway leading to the rear garage. Part of the garage has been thoughtfully adapted for storage, and rear access provides off-street parking.