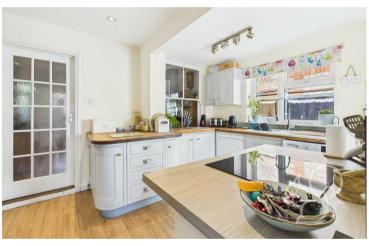

On the ground floor, a spacious open-plan lounge and dining area provides an inviting space to relax and entertain. The bay-fronted living room enjoys excellent natural light and features a charming original marble mantlepiece, flowing seamlessly into a central dining space — the heart of the home. The kitchen is fitted with attractive grey cabinetry, offering ample space for