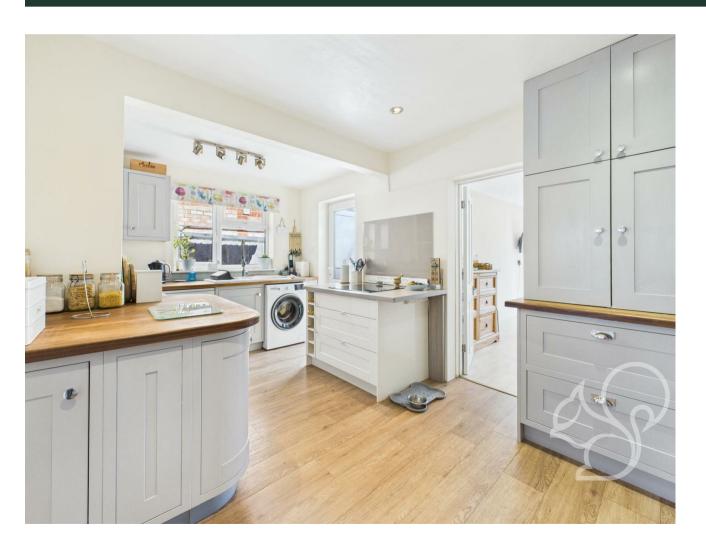

On the ground floor, a spacious open-plan lounge and dining area provides an inviting space to relax and entertain. The bay-fronted living room enjoys excellent natural light and features a charming original marble mantlepiece, flowing seamlessly into a central dining space — the heart of the home. The kitchen is fitted with attractive grey cabinetry, offering ample space for