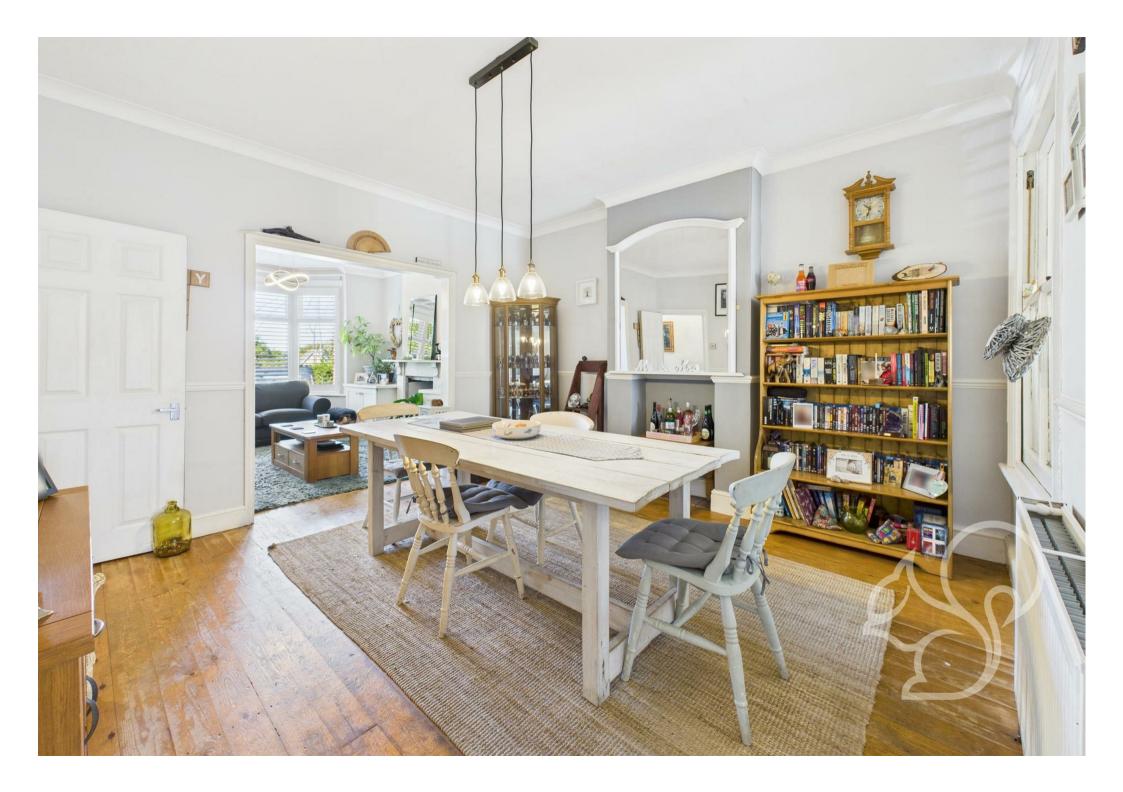

On the ground floor, a spacious open-plan lounge and dining area provides an inviting space to relax and entertain. The bay-fronted living room enjoys excellent natural light and features a charming original marble mantlepiece, flowing seamlessly into a central dining space — the heart of the home. The kitchen is fitted with attractive grey cabinetry, offering ample space for