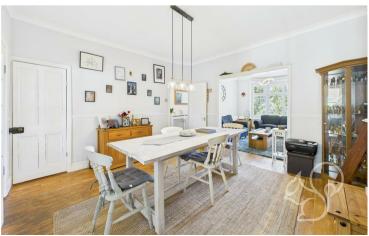

On the ground floor, a spacious open-plan lounge and dining area provides an inviting space to relax and entertain. The bay-fronted living room enjoys excellent natural light and features a charming original marble mantlepiece, flowing seamlessly into a central dining space — the heart of the home. The kitchen is fitted with attractive grey cabinetry, offering ample space for