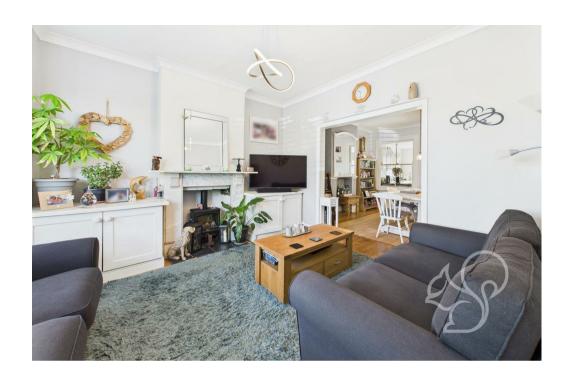

On the ground floor, a spacious open-plan lounge and dining area provides an inviting space to relax and entertain. The bay-fronted living room enjoys excellent natural light and features a charming original marble mantlepiece, flowing seamlessly into a central dining space — the heart of the home. The kitchen is fitted with attractive grey cabinetry, offering ample space for