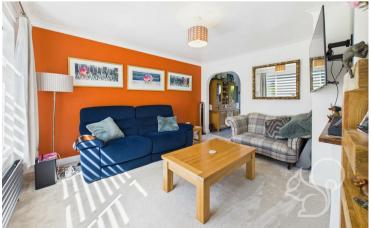

To the front, a smart block-paved driveway leads to an additional gravelled area at the side of the property, providing generous off-street parking for multiple vehicles. Upon entering, a welcoming entrance hall offers access to the main accommodation and stairs rising to the first floor. The living room is positioned at the front of

the house, flowing through to a dining area at the rear with double doors opening out to the garden—ideal for entertaining and everyday family living. The kitchen enjoys a traditional finish, fitted with a range of wall and base units topped with stone-effect work surfaces. There is an integrated oven, four-ring gas hob with stainless steel extractor, inset stainless steel sink and drainer, and space for a dishwasher. Upstairs, the accommodation comprises three well-proportioned bedrooms. The principal and second bedrooms both offer ample space for super king-size beds, while the third makes a perfect single room, nursery, or study but is currently used as a walk-in wardrobe. The family bathroom is