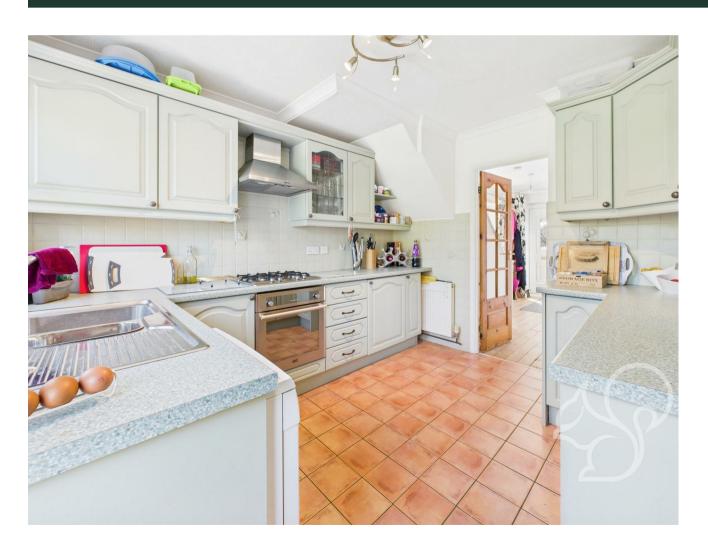

the house, flowing through to a dining area at the rear with double doors opening out to the garden—ideal for entertaining and everyday family living. The kitchen enjoys a traditional finish, fitted with a range of wall and base units topped with stone-effect work surfaces. There is an integrated oven, four-ring gas hob with stainless steel extractor, inset stainless steel sink and drainer, and space for a dishwasher. Upstairs, the accommodation comprises three well-proportioned bedrooms. The principal and second bedrooms both offer ample space for super king-size beds, while the third makes a perfect single room, nursery, or study but is currently used as a walk-in wardrobe. The family bathroom is