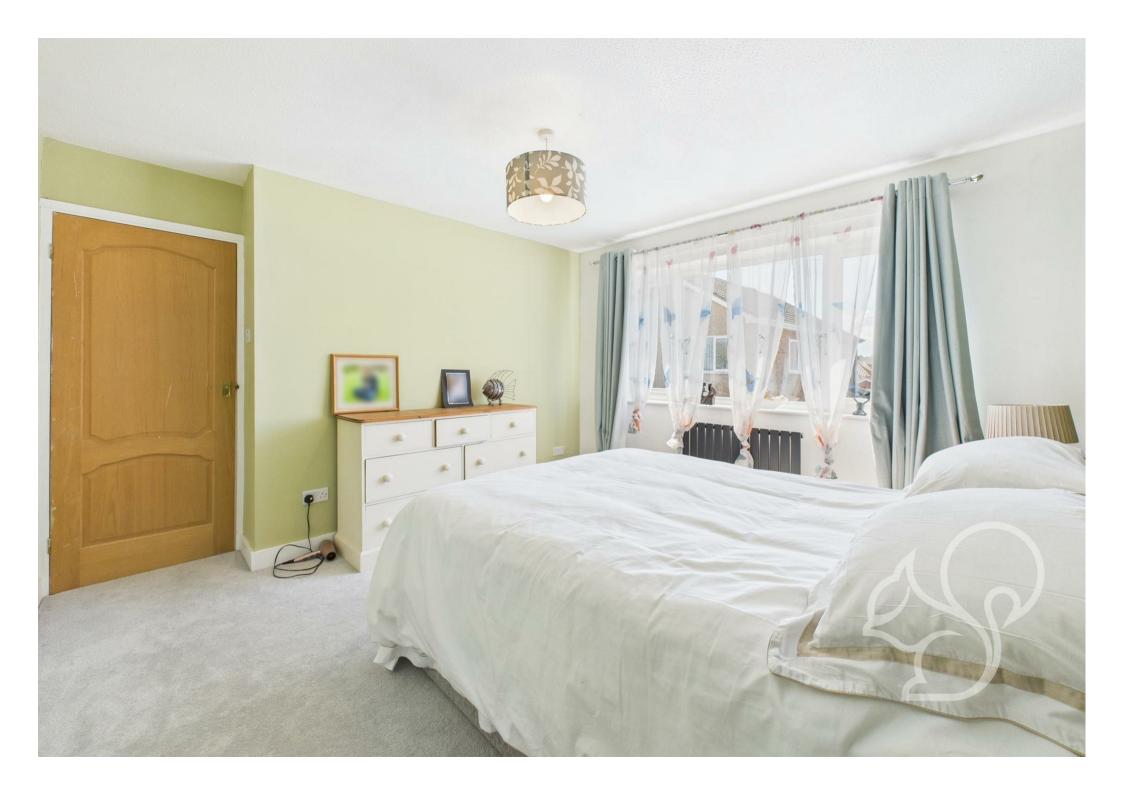

the house, flowing through to a dining area at the rear with double doors opening out to the garden—ideal for entertaining and everyday family living. The kitchen enjoys a traditional finish, fitted with a range of wall and base units topped with stone-effect work surfaces. There is an integrated oven, four-ring gas hob with stainless steel extractor, inset stainless steel sink and drainer, and space for a dishwasher. Upstairs, the accommodation comprises three well-proportioned bedrooms. The principal and second bedrooms both offer ample space for super king-size beds, while the third makes a perfect single room, nursery, or study but is currently used as a walk-in wardrobe. The family bathroom is