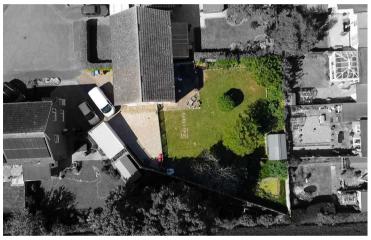

complete with a panelled bath, low-level WC, and wash hand basin.

Outside, the rear garden offers a peaceful and private setting with a mix of lawn and planting areas, taking full advantage of the corner position and field views beyond.