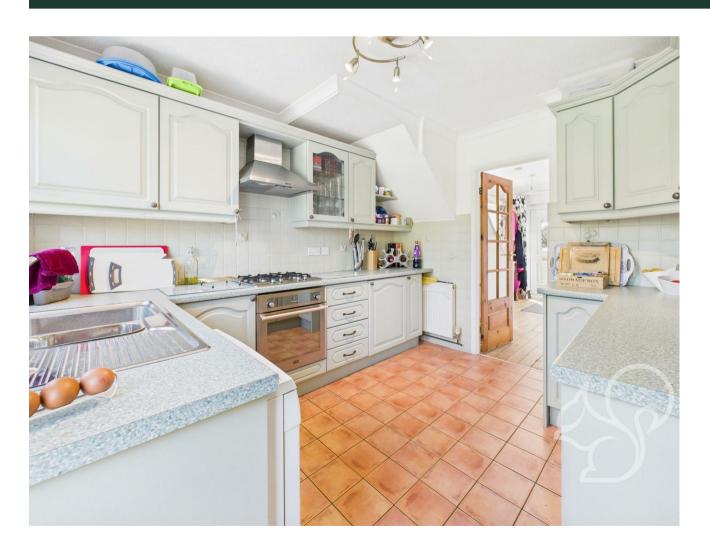

the house, flowing through to a dining area at the rear with double doors opening out to the garden—ideal for entertaining and everyday family living. The kitchen enjoys a traditional finish, fitted with a range of wall and base units topped with stone-effect work surfaces. There is an integrated oven, four-ring gas hob with stainless steel extractor, inset stainless steel sink and drainer, and space for a dishwasher. Upstairs, the accommodation comprises three well-proportioned bedrooms. The principal and second bedrooms both offer ample space for super king-size beds, while the third makes a perfect single room, nursery, or study but is currently used as a walk-in wardrobe. The family bathroom is