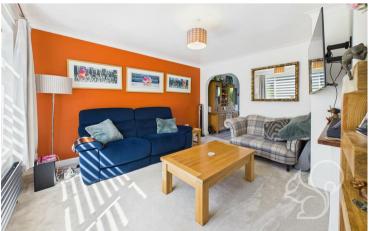

the house, flowing through to a dining area at the rear with double doors opening out to the garden—ideal for entertaining and everyday family living. The kitchen enjoys a traditional finish, fitted with a range of wall and base units topped with stone-effect work surfaces. There is an integrated oven, four-ring gas hob with stainless steel extractor, inset stainless steel sink and drainer, and space for a dishwasher. Upstairs, the accommodation comprises three well-proportioned bedrooms. The principal and second bedrooms both offer ample space for super king-size beds, while the third makes a perfect single room, nursery, or study but is currently used as a walk-in wardrobe. The family bathroom is