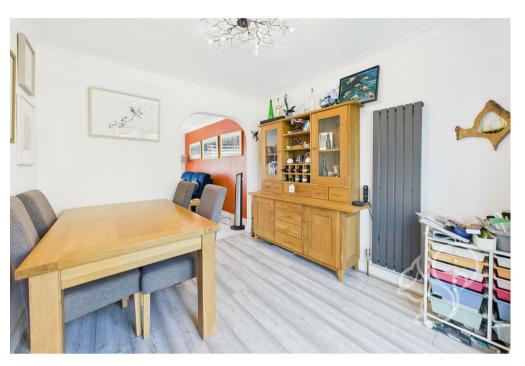

the house, flowing through to a dining area at the rear with double doors opening out to the garden—ideal for entertaining and everyday family living. The kitchen enjoys a traditional finish, fitted with a range of wall and base units topped with stone-effect work surfaces. There is an integrated oven, four-ring gas hob with stainless steel extractor, inset stainless steel sink and drainer, and space for a dishwasher. Upstairs, the accommodation comprises three well-proportioned bedrooms. The principal and second bedrooms both offer ample space for super king-size beds, while the third makes a perfect single room, nursery, or study but is currently used as a walk-in wardrobe. The family bathroom is