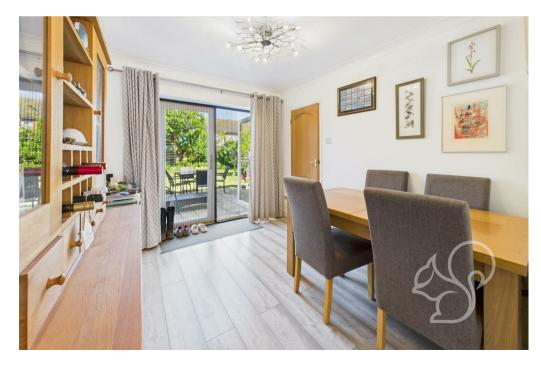

the house, flowing through to a dining area at the rear with double doors opening out to the garden—ideal for entertaining and everyday family living. The kitchen enjoys a traditional finish, fitted with a range of wall and base units topped with stone-effect work surfaces. There is an integrated oven, four-ring gas hob with stainless steel extractor, inset stainless steel sink and drainer, and space for a dishwasher. Upstairs, the accommodation comprises three well-proportioned bedrooms. The principal and second bedrooms both offer ample space for super king-size beds, while the third makes a perfect single room, nursery, or study but is currently used as a walk-in wardrobe. The family bathroom is

complete with a panelled bath, low-level WC, and wash hand basin.

Outside, the rear garden offers a peaceful and private setting with a mix of lawn and planting areas, taking full advantage of the corner position and field views beyond.