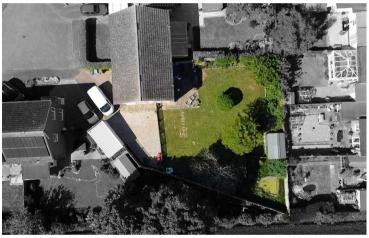

complete with a panelled bath, low-level WC, and wash hand basin.

Outside, the rear garden offers a peaceful and private setting with a mix of lawn and planting areas, taking full advantage of the corner position and field views beyond.