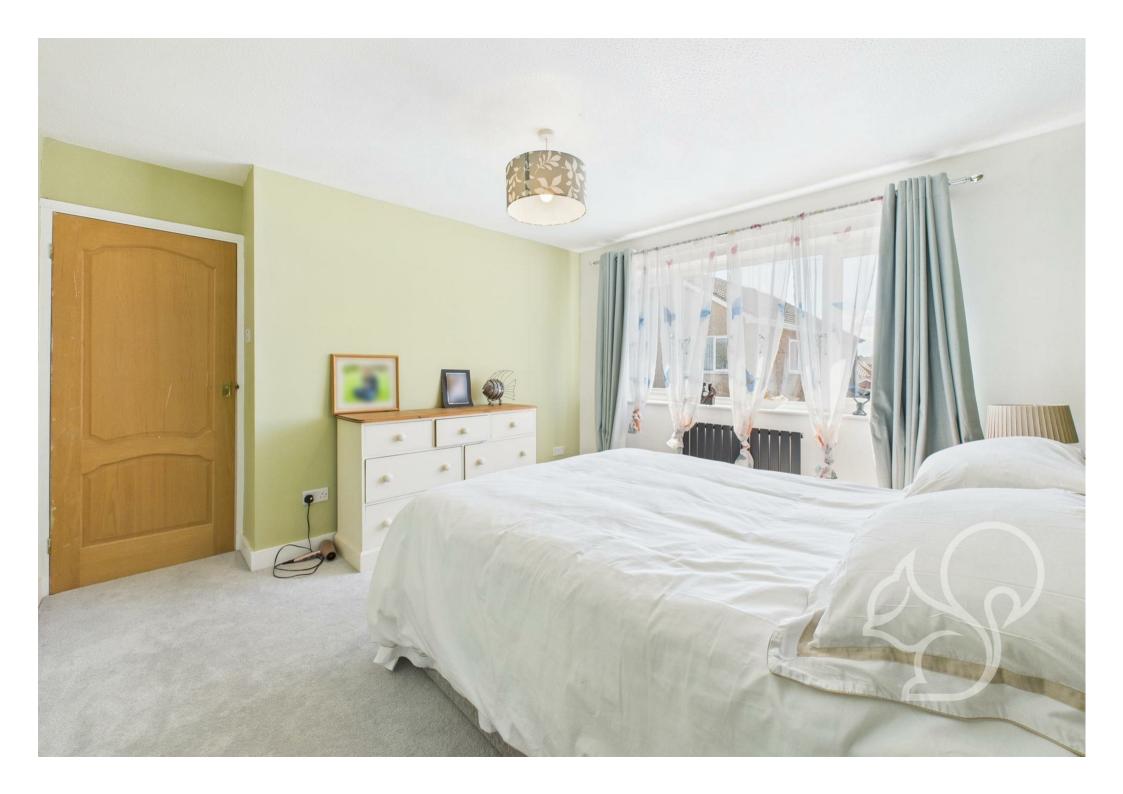

the house, flowing through to a dining area at the rear with double doors opening out to the garden—ideal for entertaining and everyday family living. The kitchen enjoys a traditional finish, fitted with a range of wall and base units topped with stone-effect work surfaces. There is an integrated oven, four-ring gas hob with stainless steel extractor, inset stainless steel sink and drainer, and space for a dishwasher. Upstairs, the accommodation comprises three well-proportioned bedrooms. The principal and second bedrooms both offer ample space for super king-size beds, while the third makes a perfect single room, nursery, or study but is currently used as a walk-in wardrobe. The family bathroom is

complete with a panelled bath, low-level WC, and wash hand basin.

Outside, the rear garden offers a peaceful and private setting with a mix of lawn and planting areas, taking full advantage of the corner position and field views beyond.