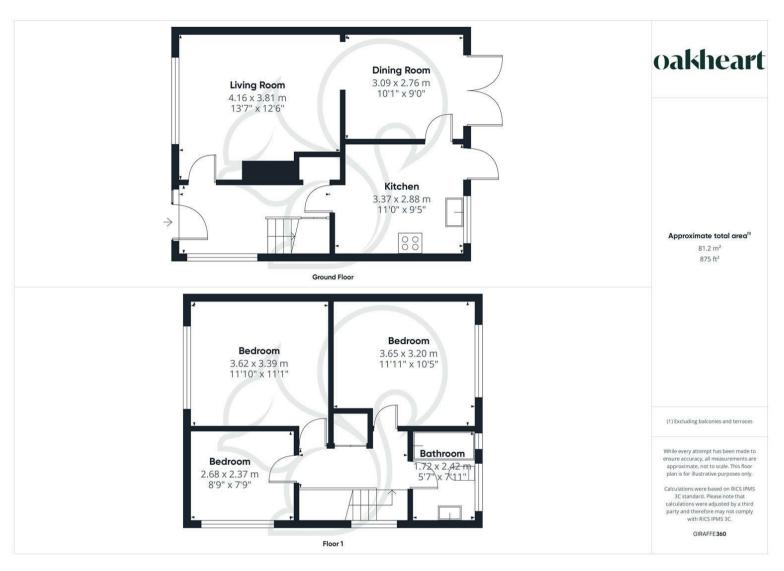

the house, flowing through to a dining area at the rear with double doors opening out to the garden—ideal for entertaining and everyday family living. The kitchen enjoys a traditional finish, fitted with a range of wall and base units topped with stone-effect work surfaces. There is an integrated oven, four-ring gas hob with stainless steel extractor, inset stainless steel sink and drainer, and space for a dishwasher. Upstairs, the accommodation comprises three well-proportioned bedrooms. The principal and second bedrooms both offer ample space for super king-size beds, while the third makes a perfect single room, nursery, or study but is currently used as a walk-in wardrobe. The family bathroom is

complete with a panelled bath, low-level WC, and wash hand basin.

Outside, the rear garden offers a peaceful and private setting with a mix of lawn and planting areas, taking full advantage of the corner position and field views beyond.