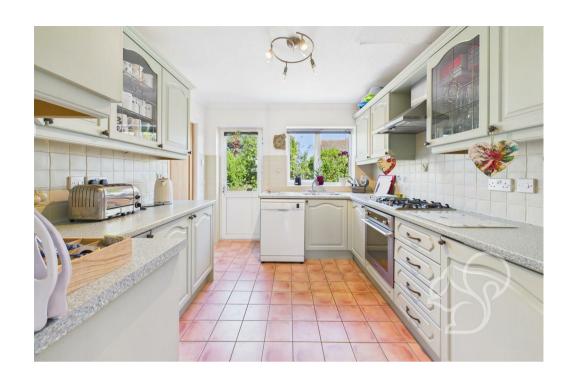

the house, flowing through to a dining area at the rear with double doors opening out to the garden—ideal for entertaining and everyday family living. The kitchen enjoys a traditional finish, fitted with a range of wall and base units topped with stone-effect work surfaces. There is an integrated oven, four-ring gas hob with stainless steel extractor, inset stainless steel sink and drainer, and space for a dishwasher. Upstairs, the accommodation comprises three well-proportioned bedrooms. The principal and second bedrooms both offer ample space for super king-size beds, while the third makes a perfect single room, nursery, or study but is currently used as a walk-in wardrobe. The family bathroom is