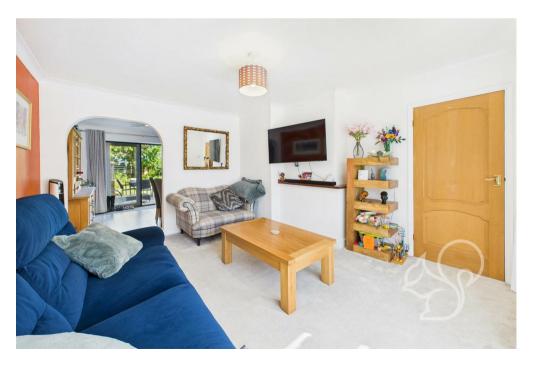

To the front, a smart block-paved driveway leads to an additional gravelled area at the side of the property, providing generous off-street parking for multiple vehicles. Upon entering, a welcoming entrance hall offers access to the main accommodation and stairs rising to the first floor. The living room is positioned at the front of

the house, flowing through to a dining area at the rear with double doors opening out to the garden—ideal for entertaining and everyday family living. The kitchen enjoys a traditional finish, fitted with a range of wall and base units topped with stone-effect work surfaces. There is an integrated oven, four-ring gas hob with stainless steel extractor, inset stainless steel sink and drainer, and space for a dishwasher. Upstairs, the accommodation comprises three well-proportioned bedrooms. The principal and second bedrooms both offer ample space for super king-size beds, while the third makes a perfect single room, nursery, or study but is currently used as a walk-in wardrobe. The family bathroom is