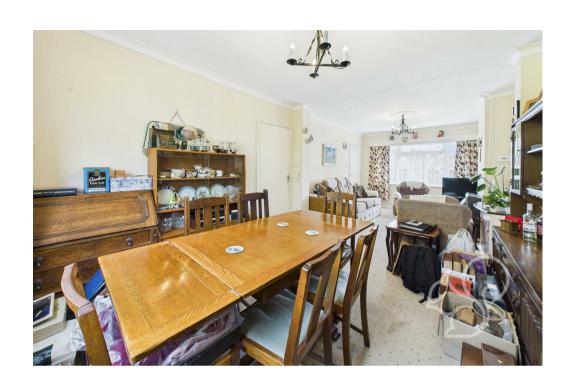

Upon entering, you're welcomed by an internal entrance hall with stairs rising to the first floor. The lounge/diner spans the full

depth of the home, filled with natural light from a large front-facing window and offering direct access to the kitchen. The kitchen is fitted with a range of base and wall-mounted units with space for appliances, and leads through to a rear sun room – a versatile space ideal for storage or use as a utility area. A convenient ground floor WC completes the downstairs layout. Upstairs, the property offers three bedrooms, two of which comfortably accommodate double beds, along with a shower room servicing the first floor.