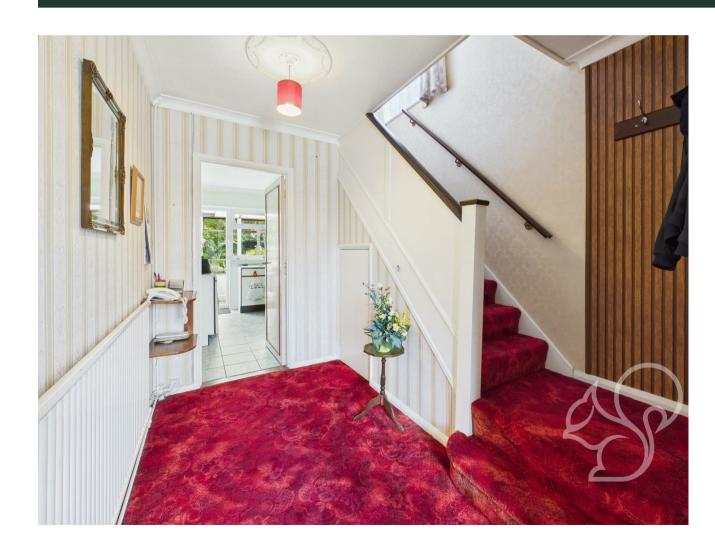

Upon entering, you're welcomed by an internal entrance hall with stairs rising to the first floor. The lounge/diner spans the full

depth of the home, filled with natural light from a large front-facing window and offering direct access to the kitchen. The kitchen is fitted with a range of base and wall-mounted units with space for appliances, and leads through to a rear sun room – a versatile space ideal for storage or use as a utility area. A convenient ground floor WC completes the downstairs layout. Upstairs, the property offers three bedrooms, two of which comfortably accommodate double beds, along with a shower room servicing the first floor.