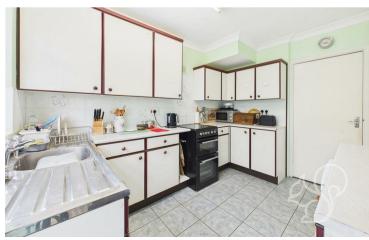

Upon entering, you're welcomed by an internal entrance hall with stairs rising to the first floor. The lounge/diner spans the full

depth of the home, filled with natural light from a large front-facing window and offering direct access to the kitchen. The kitchen is fitted with a range of base and wall-mounted units with space for appliances, and leads through to a rear sun room – a versatile space ideal for storage or use as a utility area. A convenient ground floor WC completes the downstairs layout. Upstairs, the property offers three bedrooms, two of which comfortably accommodate double beds, along with a shower room servicing the first floor.