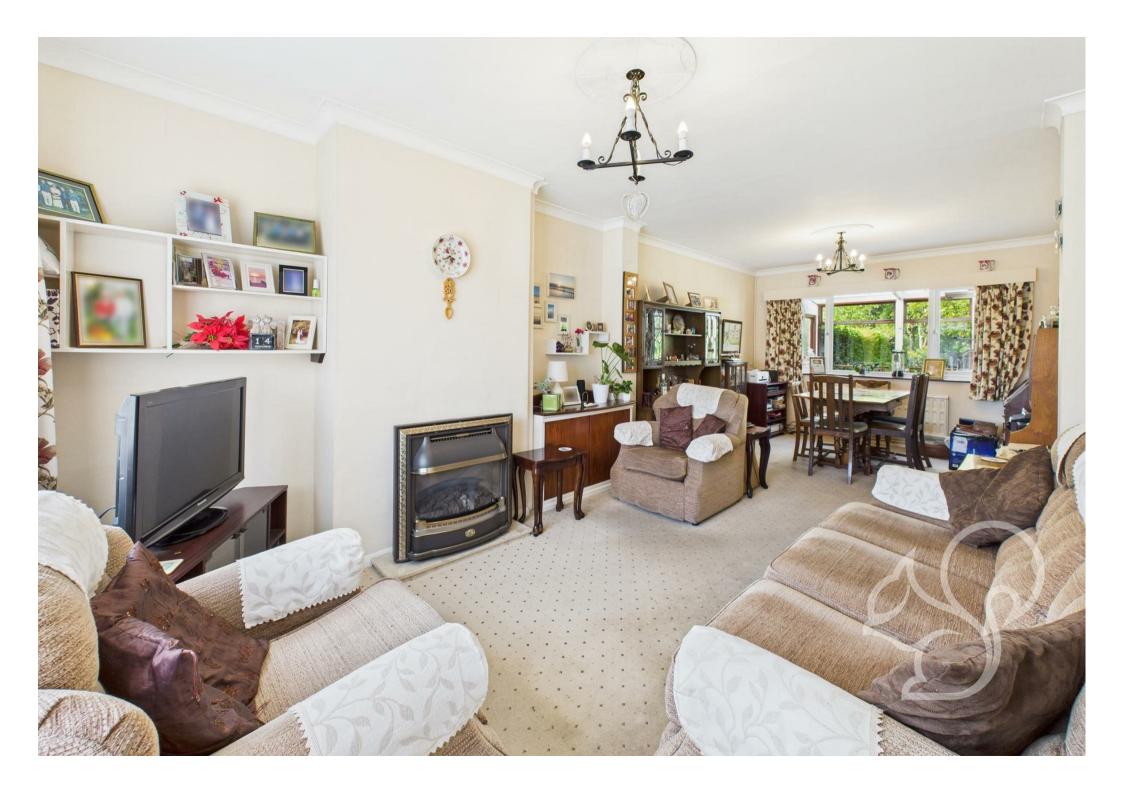

Upon entering, you're welcomed by an internal entrance hall with stairs rising to the first floor. The lounge/diner spans the full

depth of the home, filled with natural light from a large front-facing window and offering direct access to the kitchen. The kitchen is fitted with a range of base and wall-mounted units with space for appliances, and leads through to a rear sun room – a versatile space ideal for storage or use as a utility area. A convenient ground floor WC completes the downstairs layout. Upstairs, the property offers three bedrooms, two of which comfortably accommodate double beds, along with a shower room servicing the first floor.