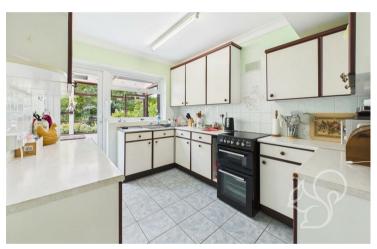

Upon entering, you're welcomed by an internal entrance hall with stairs rising to the first floor. The lounge/diner spans the full

depth of the home, filled with natural light from a large front-facing window and offering direct access to the kitchen. The kitchen is fitted with a range of base and wall-mounted units with space for appliances, and leads through to a rear sun room – a versatile space ideal for storage or use as a utility area. A convenient ground floor WC completes the downstairs layout. Upstairs, the property offers three bedrooms, two of which comfortably accommodate double beds, along with a shower room servicing the first floor.