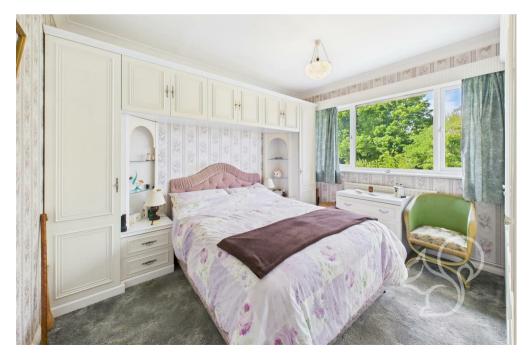

Upon entering, you're welcomed by an internal entrance hall with stairs rising to the first floor. The lounge/diner spans the full

depth of the home, filled with natural light from a large front-facing window and offering direct access to the kitchen. The kitchen is fitted with a range of base and wall-mounted units with space for appliances, and leads through to a rear sun room – a versatile space ideal for storage or use as a utility area. A convenient ground floor WC completes the downstairs layout. Upstairs, the property offers three bedrooms, two of which comfortably accommodate double beds, along with a shower room servicing the first floor.