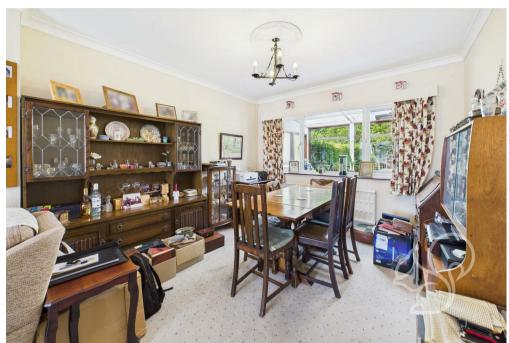

Upon entering, you're welcomed by an internal entrance hall with stairs rising to the first floor. The lounge/diner spans the full

depth of the home, filled with natural light from a large front-facing window and offering direct access to the kitchen. The kitchen is fitted with a range of base and wall-mounted units with space for appliances, and leads through to a rear sun room – a versatile space ideal for storage or use as a utility area. A convenient ground floor WC completes the downstairs layout. Upstairs, the property offers three bedrooms, two of which comfortably accommodate double beds, along with a shower room servicing the first floor.