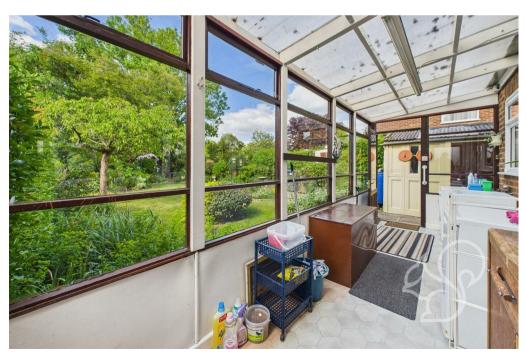

Upon entering, you're welcomed by an internal entrance hall with stairs rising to the first floor. The lounge/diner spans the full

depth of the home, filled with natural light from a large front-facing window and offering direct access to the kitchen. The kitchen is fitted with a range of base and wall-mounted units with space for appliances, and leads through to a rear sun room – a versatile space ideal for storage or use as a utility area. A convenient ground floor WC completes the downstairs layout. Upstairs, the property offers three bedrooms, two of which comfortably accommodate double beds, along with a shower room servicing the first floor.