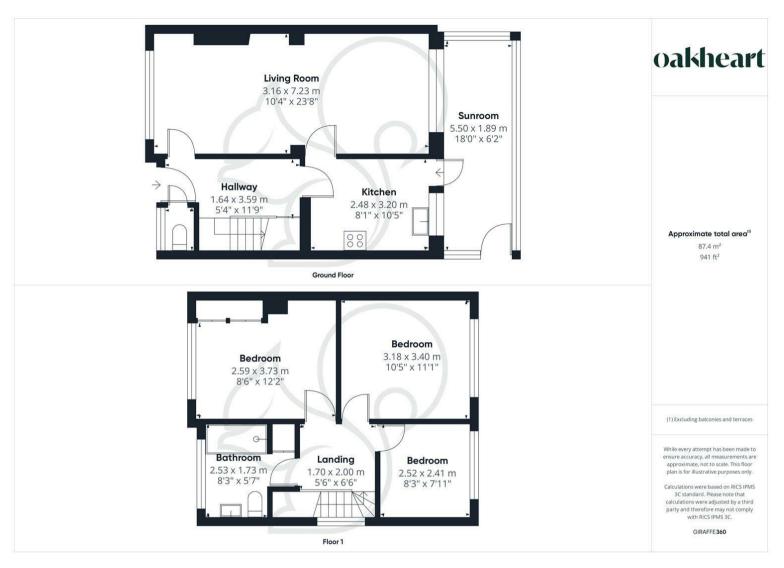

Upon entering, you're welcomed by an internal entrance hall with stairs rising to the first floor. The lounge/diner spans the full

depth of the home, filled with natural light from a large front-facing window and offering direct access to the kitchen. The kitchen is fitted with a range of base and wall-mounted units with space for appliances, and leads through to a rear sun room – a versatile space ideal for storage or use as a utility area. A convenient ground floor WC completes the downstairs layout. Upstairs, the property offers three bedrooms, two of which comfortably accommodate double beds, along with a shower room servicing the first floor.