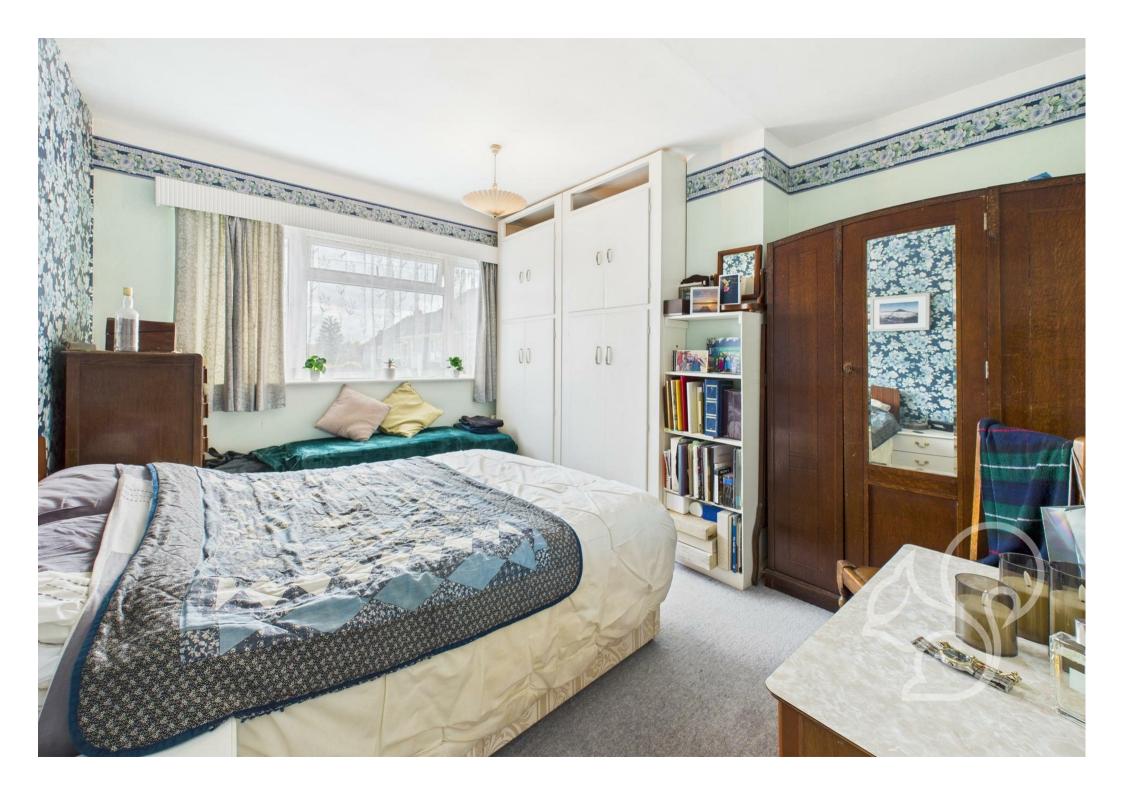

Upon entering, you're welcomed by an internal entrance hall with stairs rising to the first floor. The lounge/diner spans the full

depth of the home, filled with natural light from a large front-facing window and offering direct access to the kitchen. The kitchen is fitted with a range of base and wall-mounted units with space for appliances, and leads through to a rear sun room – a versatile space ideal for storage or use as a utility area. A convenient ground floor WC completes the downstairs layout. Upstairs, the property offers three bedrooms, two of which comfortably accommodate double beds, along with a shower room servicing the first floor.