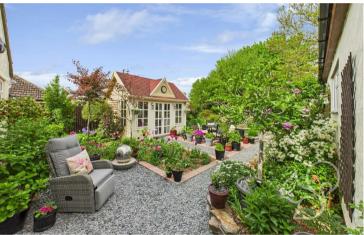

The beautifully landscaped rear garden is split into two distinct spaces. The first features a charming pond, patio seating area, and a summerhouse, surrounded by mature planting. A gravel path leads to the second half—a lush lawn bordered by raised beds, a pergola, and a versatile garden room, perfect for relaxing or entertaining. The garden also allows access to a versatile workshop/studio space equip with power and lighting.