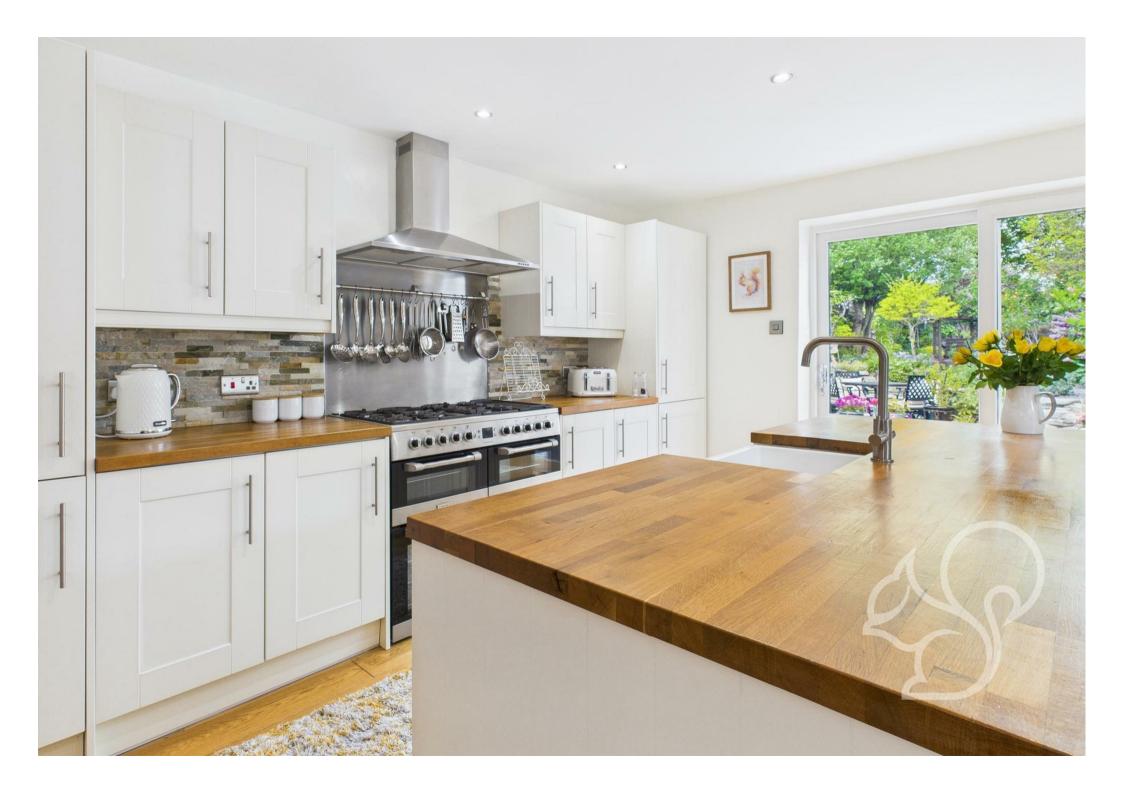

finished with warm timber flooring and offering a stylish blend of practicality and charm. The air kitchen is fitted with a range of light wall and base units, solid timber worktops, and a central island with a butler-style sink. Integrated appliances and space for a Rangemaster-style oven make this a fantastic space for both everyday cooking and entertaining. The air-conditioned principal bedroom is located at the front of the property and comfortably accommodates a double bed, while the second bedroom overlooks the garden and also offers space for a double. The family bathroom has been completed to a high standard, featuring a panelled bath, separate shower cubicle, low level WC and a modern vanity unit.