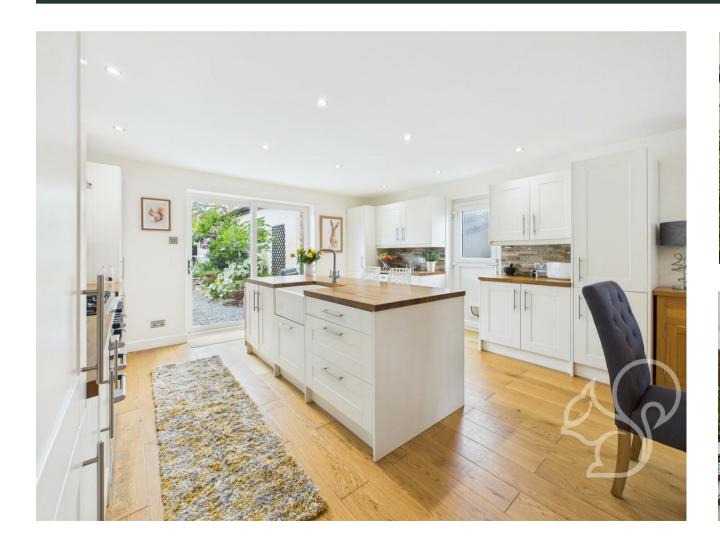

Tucked away in a peaceful position on Pot Kiln Road, this beautifully finished two bedroom semi-detached bungalow offers stylish and comfortable living in a sought-after location.

Set back behind a neatly landscaped, gravelled driveway with raised sleeper borders and an array of established shrubs, the home makes an excellent first impression. Inside, you're welcomed by a bright entrance hall which leads through to the generously sized living room at the front of the property, complete with a large front-facing window and air conditioning for year-round comfort. To the rear of the home lies a stunning air conditioned kitchen/dining room,

finished with warm timber flooring and offering a stylish blend of practicality and charm. The air kitchen is fitted with a range of light wall and base units, solid timber worktops, and a central island with a butler-style sink. Integrated appliances and space for a Rangemaster-style oven make this a fantastic space for both everyday cooking and entertaining. The air-conditioned principal bedroom is located at the front of the property and comfortably accommodates a double bed, while the second bedroom overlooks the garden and also offers space for a double. The family bathroom has been completed to a high standard, featuring a panelled bath, separate shower cubicle, low level WC and a modern vanity unit.