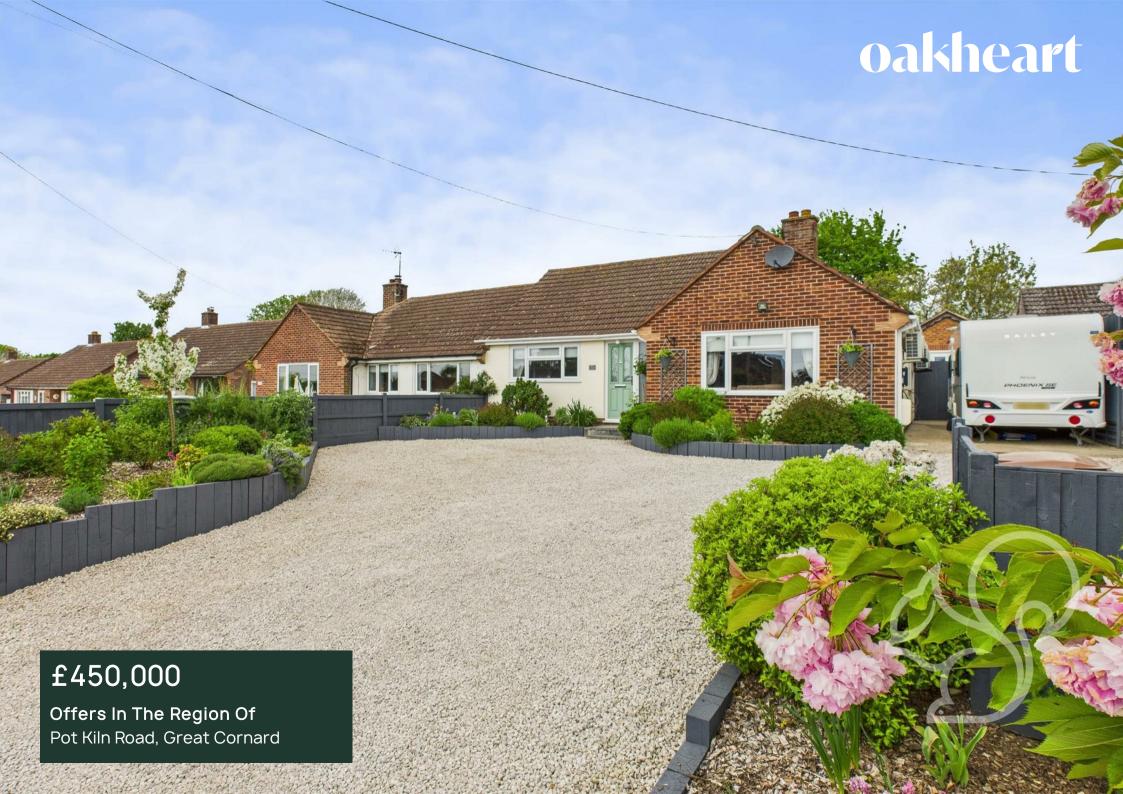

Tucked away in a peaceful position on Pot Kiln Road, this beautifully finished two bedroom semi-detached bungalow offers stylish and comfortable living in a sought-after location.

Set back behind a neatly landscaped, gravelled driveway with raised sleeper borders and an array of established shrubs, the home makes an excellent first impression. Inside, you're welcomed by a bright entrance hall which leads through to the generously sized living room at the front of the property, complete with a large front-facing window and air conditioning for year-round comfort. To the rear of the home lies a stunning air conditioned kitchen/dining room,