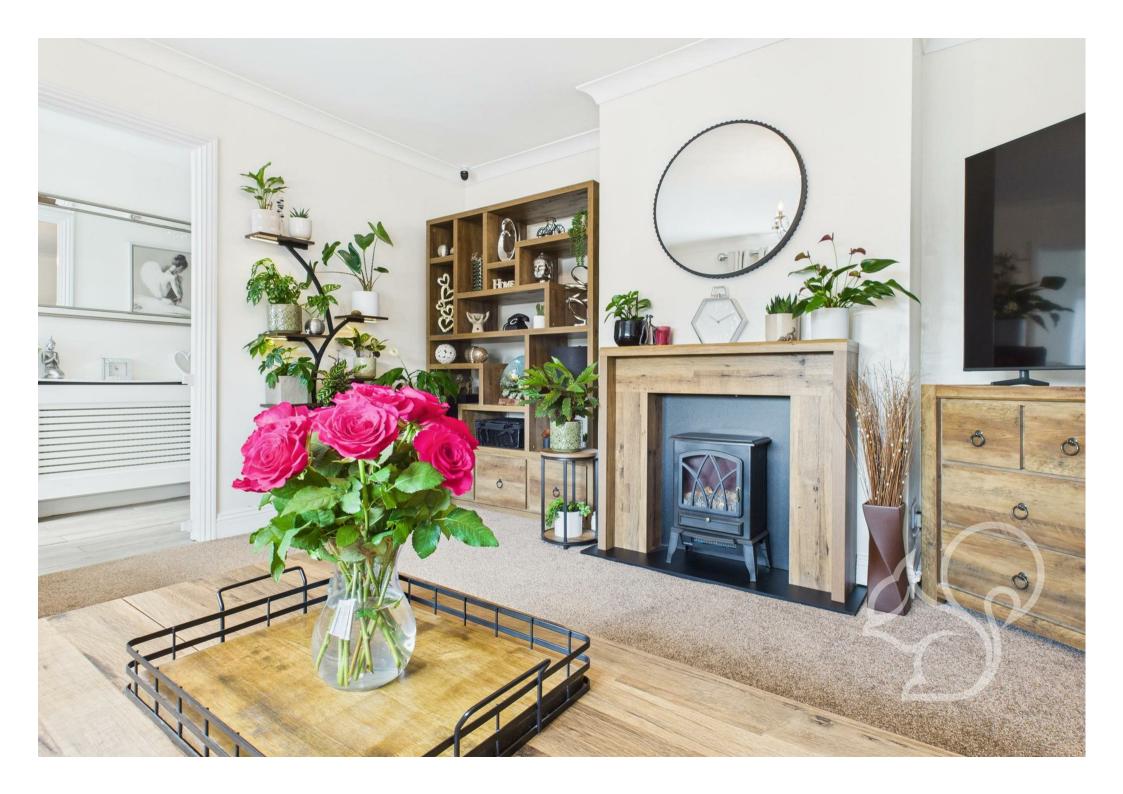

finished with warm timber flooring and offering a stylish blend of practicality and charm. The air kitchen is fitted with a range of light wall and base units, solid timber worktops, and a central island with a butler-style sink. Integrated appliances and space for a Rangemaster-style oven make this a fantastic space for both everyday cooking and entertaining. The air-conditioned principal bedroom is located at the front of the property and comfortably accommodates a double bed, while the second bedroom overlooks the garden and also offers space for a double. The family bathroom has been completed to a high standard, featuring a panelled bath, separate shower cubicle, low level WC and a modern vanity unit.