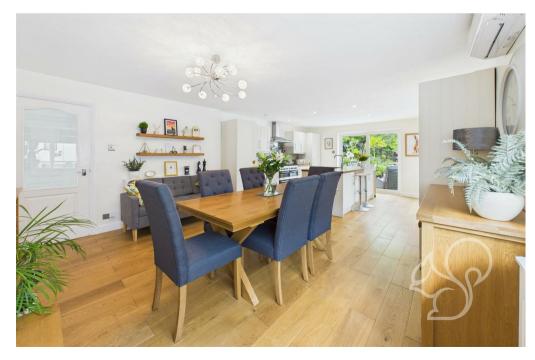

Tucked away in a peaceful position on Pot Kiln Road, this beautifully finished two bedroom semi-detached bungalow offers stylish and comfortable living in a sought-after location.

Set back behind a neatly landscaped, gravelled driveway with raised sleeper borders and an array of established shrubs, the home makes an excellent first impression. Inside, you're welcomed by a bright entrance hall which leads through to the generously sized living room at the front of the property, complete with a large front-facing window and air conditioning for year-round comfort. To the rear of the home lies a stunning air conditioned kitchen/dining room,