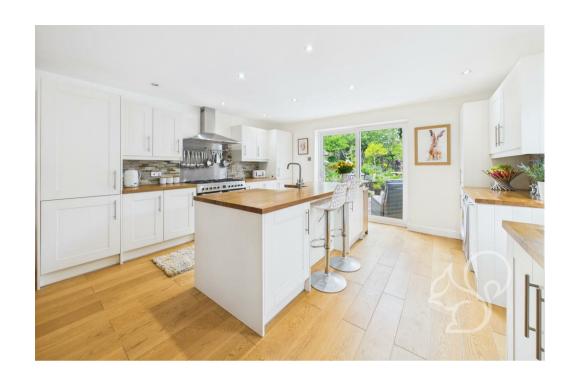

finished with warm timber flooring and offering a stylish blend of practicality and charm. The air kitchen is fitted with a range of light wall and base units, solid timber worktops, and a central island with a butler-style sink. Integrated appliances and space for a Rangemaster-style oven make this a fantastic space for both everyday cooking and entertaining. The air-conditioned principal bedroom is located at the front of the property and comfortably accommodates a double bed, while the second bedroom overlooks the garden and also offers space for a double. The family bathroom has been completed to a high standard, featuring a panelled bath, separate shower cubicle, low level WC and a modern vanity unit.