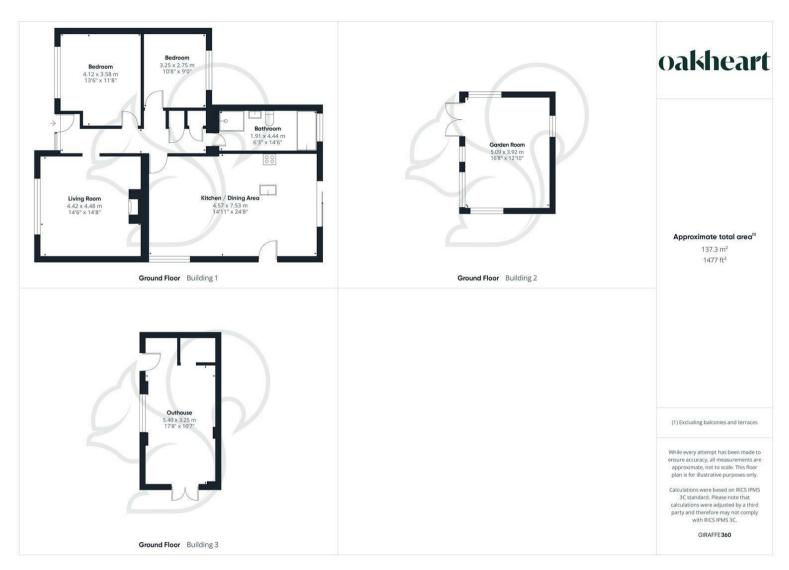

Tucked away in a peaceful position on Pot Kiln Road, this beautifully finished two bedroom semi-detached bungalow offers stylish and comfortable living in a sought-after location.

Set back behind a neatly landscaped, gravelled driveway with raised sleeper borders and an array of established shrubs, the home makes an excellent first impression. Inside, you're welcomed by a bright entrance hall which leads through to the generously sized living room at the front of the property, complete with a large front-facing window and air conditioning for year-round comfort. To the rear of the home lies a stunning air conditioned kitchen/dining room,

finished with warm timber flooring and offering a stylish blend of practicality and charm. The air kitchen is fitted with a range of light wall and base units, solid timber worktops, and a central island with a butler-style sink. Integrated appliances and space for a Rangemaster-style oven make this a fantastic space for both everyday cooking and entertaining. The air-conditioned principal bedroom is located at the front of the property and comfortably accommodates a double bed, while the second bedroom overlooks the garden and also offers space for a double. The family bathroom has been completed to a high standard, featuring a panelled bath, separate shower cubicle, low level WC and a modern vanity unit.

The beautifully landscaped rear garden is split into two distinct spaces. The first features a charming pond, patio seating area, and a summerhouse, surrounded by mature planting. A gravel path leads to the second half—a lush lawn bordered by raised beds, a pergola, and a versatile garden room, perfect for relaxing or entertaining. The garden also allows access to a versatile workshop/studio space equip with power and lighting.