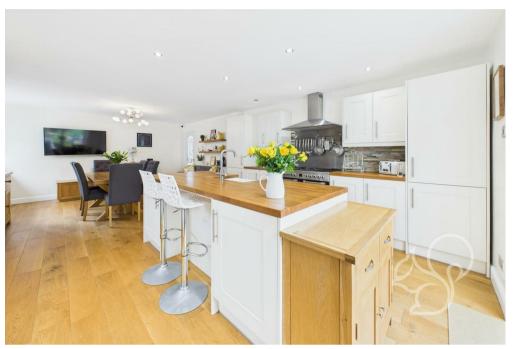

finished with warm timber flooring and offering a stylish blend of practicality and charm. The air kitchen is fitted with a range of light wall and base units, solid timber worktops, and a central island with a butler-style sink. Integrated appliances and space for a Rangemaster-style oven make this a fantastic space for both everyday cooking and entertaining. The air-conditioned principal bedroom is located at the front of the property and comfortably accommodates a double bed, while the second bedroom overlooks the garden and also offers space for a double. The family bathroom has been completed to a high standard, featuring a panelled bath, separate shower cubicle, low level WC and a modern vanity unit.