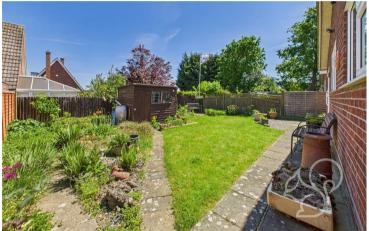

Externally, the home benefits from a well-maintained rear garden,

mainly laid to lawn with mature borders and a patio seating area, perfect for outdoor entertaining. The front of the property offers a lawned garden, ample off-road parking, and a single garage with power and lighting.