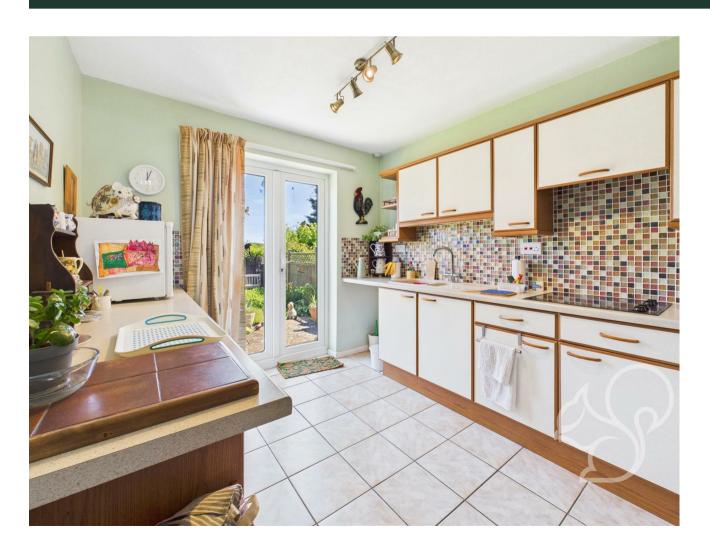

The accommodation comprises a welcoming entrance porch leading through to a generous lounge filled with natural light, a well-appointed kitchen with French doors opening onto the garden, and a separate utility room with access to a private courtyard. Both bedrooms are comfortable doubles, with the principal bedroom featuring a range of fitted wardrobes. A family bathroom and additional cloakroom add further practicality.