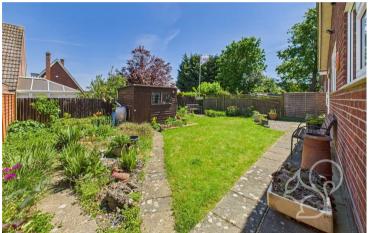

Externally, the home benefits from a well-maintained rear garden,

mainly laid to lawn with mature borders and a patio seating area, perfect for outdoor entertaining. The front of the property offers a lawned garden, ample off-road parking, and a single garage with power and lighting.