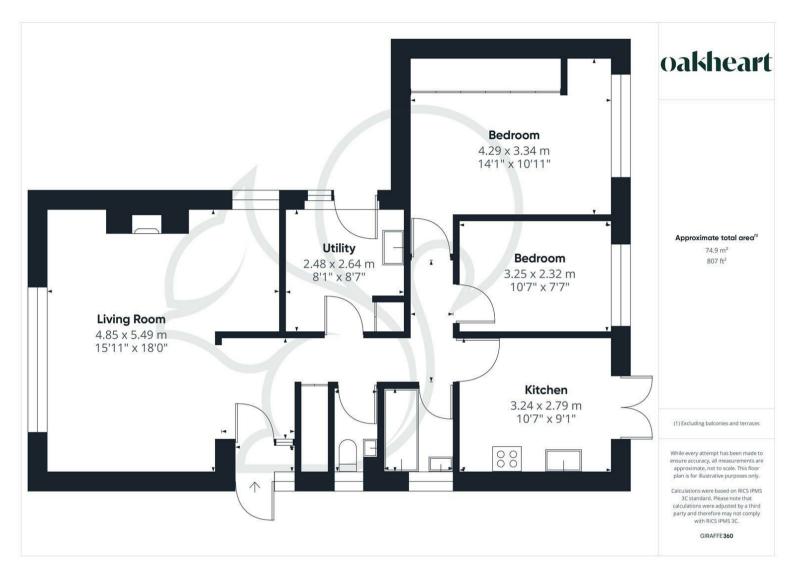

The accommodation comprises a welcoming entrance porch leading through to a generous lounge filled with natural light, a well-appointed kitchen with French doors opening onto the garden, and a separate utility room with access to a private courtyard. Both bedrooms are comfortable doubles, with the principal bedroom featuring a range of fitted wardrobes. A family bathroom and additional cloakroom add further practicality.