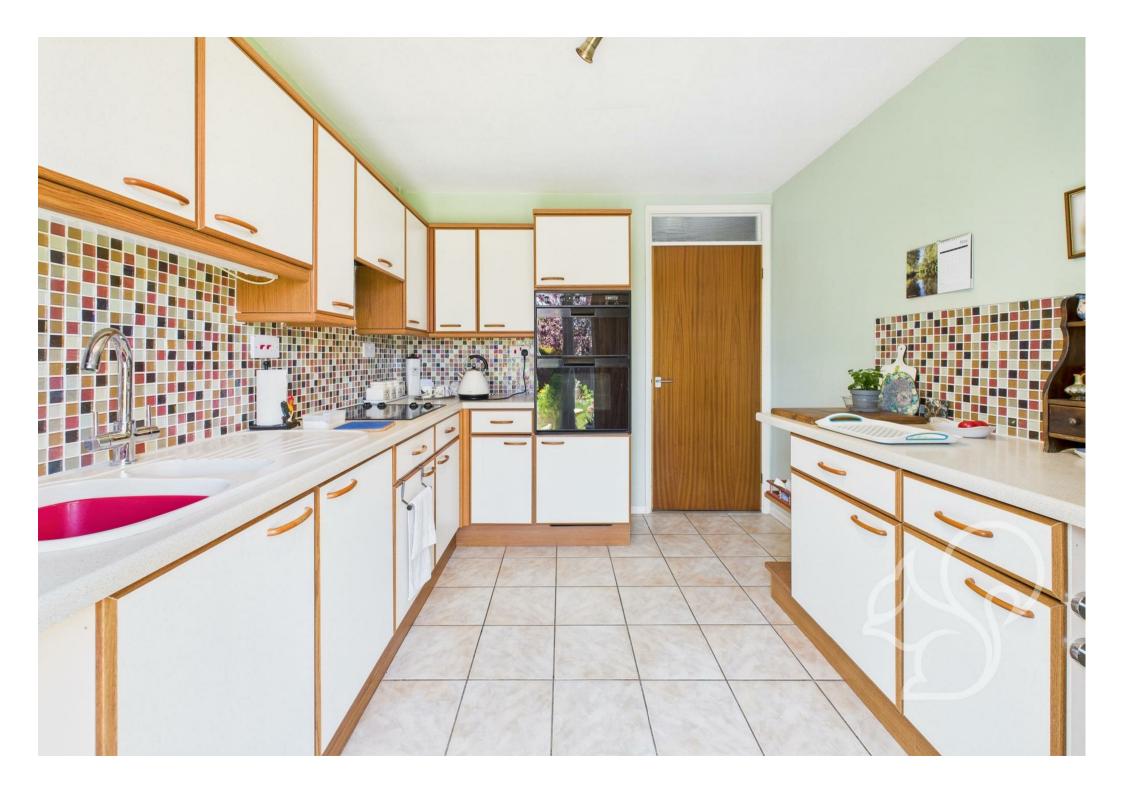

The accommodation comprises a welcoming entrance porch leading through to a generous lounge filled with natural light, a well-appointed kitchen with French doors opening onto the garden, and a separate utility room with access to a private courtyard. Both bedrooms are comfortable doubles, with the principal bedroom featuring a range of fitted wardrobes. A family bathroom and additional cloakroom add further practicality.