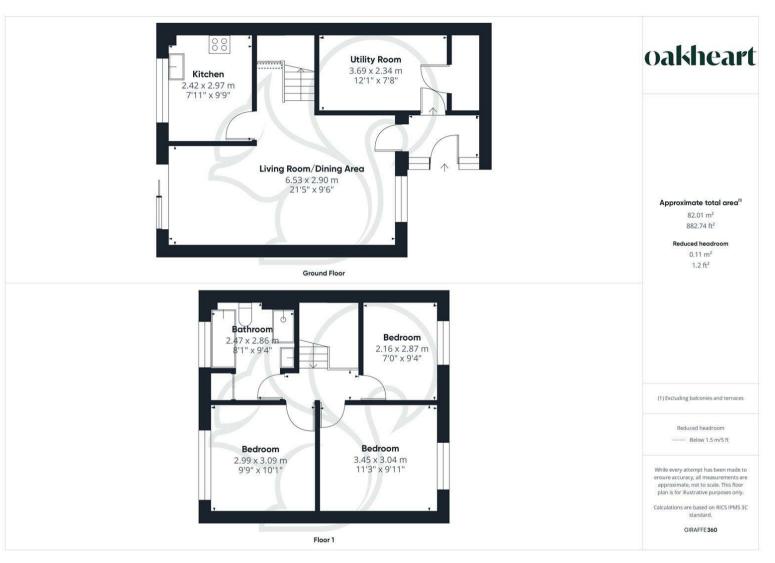

\*£250,000 - £275,000\* Positioned with a quiet cul-de-sac on the fringe of the well serviced village of Great Cornard is this spacious and well presented three bedroom home. This property in brief offers three double bedrooms, a spacious living area, well landscaped rear garden and off street parking.

Upon entering the property, you're welcomed into a bright internal entrance hall, which provides access to a practical work/utility space – thoughtfully converted from the original garage, offering excellent flexibility for those working from home or in need of additional storage. The lounge/diner spans the full depth of the property,

enjoying excellent natural light from dual aspect windows and sliding doors that open directly onto the rear garden, creating a perfect space for entertaining or relaxing. Located at the rear, the kitchen benefits from pleasant garden views and features a stylish range of gloss white wall and base units paired with attractive wood-effect work surfaces. A four-ring gas hob, integrated oven, stainless steel sink and drainer unit, and space for further appliances complete this modern and functional space. Upstairs, the property boasts three generously sized double bedrooms, all well-proportioned and ideal for family living. The family bathroom comprises a panelled bath, separate shower cubicle, low level WC, and wash hand basin.