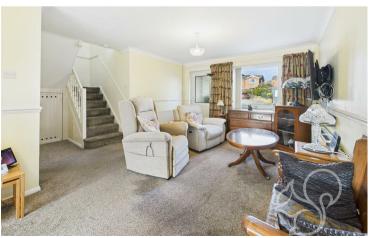

Upon entering the property, you're welcomed into a bright internal entrance hall, which provides access to a practical work/utility space – thoughtfully converted from the original garage, offering excellent flexibility for those working from home or in need of additional storage. The lounge/diner spans the full depth of the property,

enjoying excellent natural light from dual aspect windows and sliding doors that open directly onto the rear garden, creating a perfect space for entertaining or relaxing. Located at the rear, the kitchen benefits from pleasant garden views and features a stylish range of gloss white wall and base units paired with attractive wood-effect work surfaces. A four-ring gas hob, integrated oven, stainless steel sink and drainer unit, and space for further appliances complete this modern and functional space. Upstairs, the property boasts three generously sized double bedrooms, all well-proportioned and ideal for family living. The family bathroom comprises a panelled bath, separate shower cubicle, low level WC, and wash hand basin.