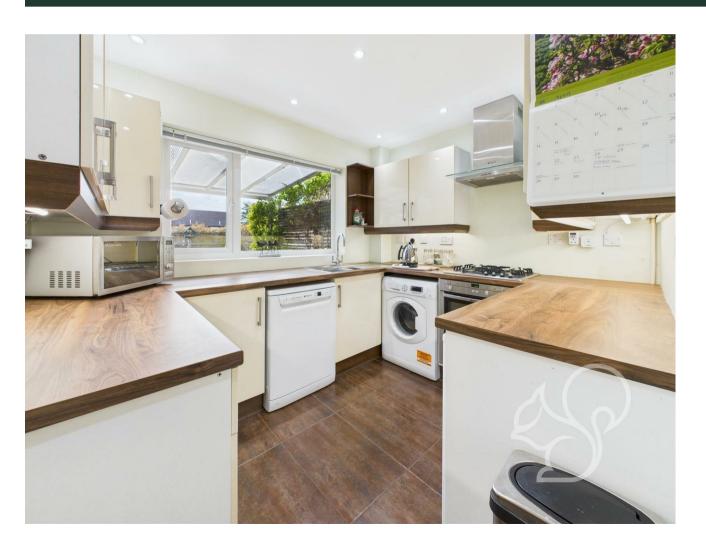

enjoying excellent natural light from dual aspect windows and sliding doors that open directly onto the rear garden, creating a perfect space for entertaining or relaxing. Located at the rear, the kitchen benefits from pleasant garden views and features a stylish range of gloss white wall and base units paired with attractive wood-effect work surfaces. A four-ring gas hob, integrated oven, stainless steel sink and drainer unit, and space for further appliances complete this modern and functional space. Upstairs, the property boasts three generously sized double bedrooms, all well-proportioned and ideal for family living. The family bathroom comprises a panelled bath, separate shower cubicle, low level WC, and wash hand basin.