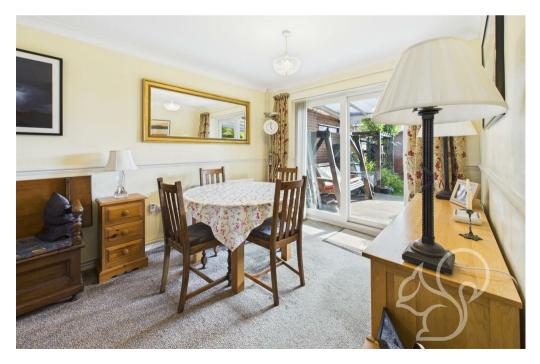

enjoying excellent natural light from dual aspect windows and sliding doors that open directly onto the rear garden, creating a perfect space for entertaining or relaxing. Located at the rear, the kitchen benefits from pleasant garden views and features a stylish range of gloss white wall and base units paired with attractive wood-effect work surfaces. A four-ring gas hob, integrated oven, stainless steel sink and drainer unit, and space for further appliances complete this modern and functional space. Upstairs, the property boasts three generously sized double bedrooms, all well-proportioned and ideal for family living. The family bathroom comprises a panelled bath, separate shower cubicle, low level WC, and wash hand basin.

The rear garden offers a great mix of space and charm, perfect for relaxing or entertaining. Mostly laid to lawn, it's bordered by established shrubs and flowerbeds that provide colour and privacy. A covered patio area next to the house creates an ideal spot for outdoor dining, whatever the weather.