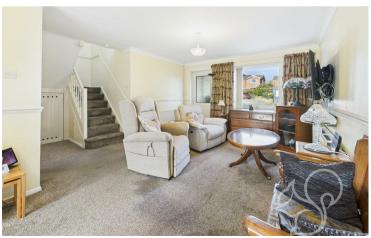

Upon entering the property, you're welcomed into a bright internal entrance hall, which provides access to a practical work/utility space – thoughtfully converted from the original garage, offering excellent flexibility for those working from home or in need of additional storage. The lounge/diner spans the full depth of the property,

enjoying excellent natural light from dual aspect windows and sliding doors that open directly onto the rear garden, creating a perfect space for entertaining or relaxing. Located at the rear, the kitchen benefits from pleasant garden views and features a stylish range of gloss white wall and base units paired with attractive wood-effect work surfaces. A four-ring gas hob, integrated oven, stainless steel sink and drainer unit, and space for further appliances complete this modern and functional space. Upstairs, the property boasts three generously sized double bedrooms, all well-proportioned and ideal for family living. The family bathroom comprises a panelled bath, separate shower cubicle, low level WC, and wash hand basin.