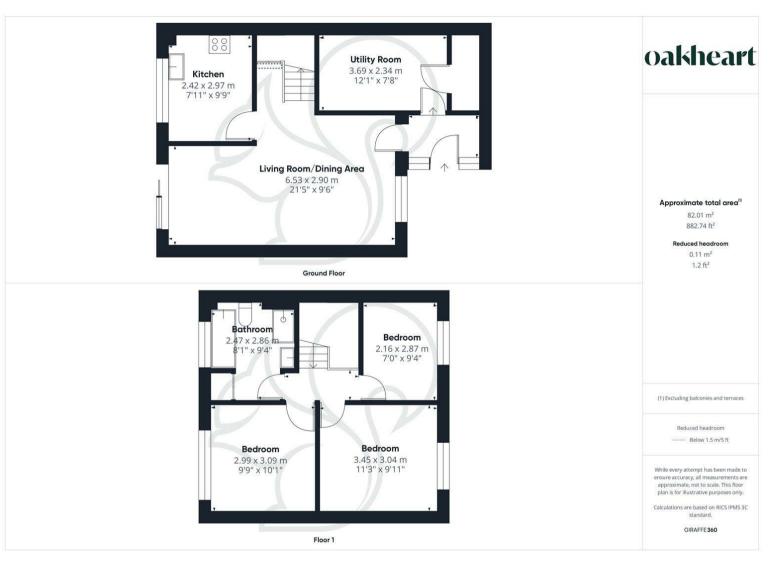

Positioned with a quiet cul-de-sac on the fringe of the well serviced village of Great Cornard is this spacious and well presented three bedroom home. This property in brief offers three double bedrooms, a spacious living area, well landscaped rear garden and off street parking.

Upon entering the property, you're welcomed into a bright internal entrance hall, which provides access to a practical work/utility space – thoughtfully converted from the original garage, offering excellent flexibility for those working from home or in need of additional storage. The lounge/diner spans the full depth of the property,

enjoying excellent natural light from dual aspect windows and sliding doors that open directly onto the rear garden, creating a perfect space for entertaining or relaxing. Located at the rear, the kitchen benefits from pleasant garden views and features a stylish range of gloss white wall and base units paired with attractive wood-effect work surfaces. A four-ring gas hob, integrated oven, stainless steel sink and drainer unit, and space for further appliances complete this modern and functional space. Upstairs, the property boasts three generously sized double bedrooms, all well-proportioned and ideal for family living. The family bathroom comprises a panelled bath, separate shower cubicle, low level WC, and wash hand basin.