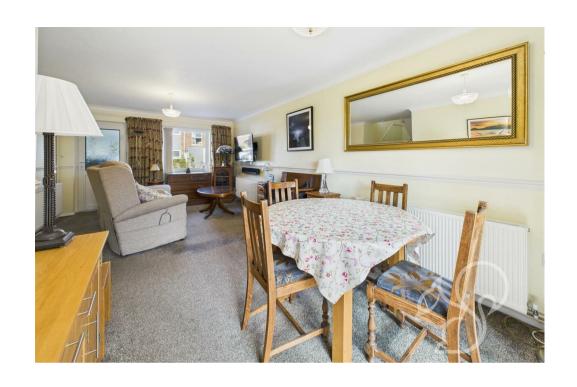

Upon entering the property, you're welcomed into a bright internal entrance hall, which provides access to a practical work/utility space – thoughtfully converted from the original garage, offering excellent flexibility for those working from home or in need of additional storage. The lounge/diner spans the full depth of the property,

enjoying excellent natural light from dual aspect windows and sliding doors that open directly onto the rear garden, creating a perfect space for entertaining or relaxing. Located at the rear, the kitchen benefits from pleasant garden views and features a stylish range of gloss white wall and base units paired with attractive wood-effect work surfaces. A four-ring gas hob, integrated oven, stainless steel sink and drainer unit, and space for further appliances complete this modern and functional space. Upstairs, the property boasts three generously sized double bedrooms, all well-proportioned and ideal for family living. The family bathroom comprises a panelled bath, separate shower cubicle, low level WC, and wash hand basin.