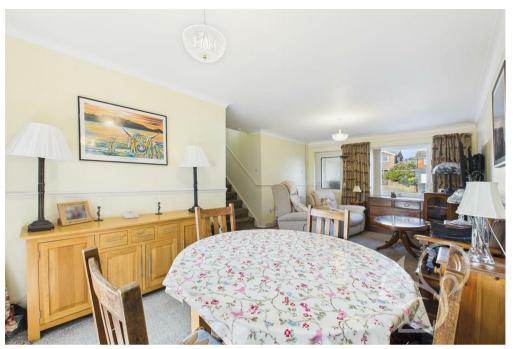

Upon entering the property, you're welcomed into a bright internal entrance hall, which provides access to a practical work/utility space – thoughtfully converted from the original garage, offering excellent flexibility for those working from home or in need of additional storage. The lounge/diner spans the full depth of the property,

enjoying excellent natural light from dual aspect windows and sliding doors that open directly onto the rear garden, creating a perfect space for entertaining or relaxing. Located at the rear, the kitchen benefits from pleasant garden views and features a stylish range of gloss white wall and base units paired with attractive wood-effect work surfaces. A four-ring gas hob, integrated oven, stainless steel sink and drainer unit, and space for further appliances complete this modern and functional space. Upstairs, the property boasts three generously sized double bedrooms, all well-proportioned and ideal for family living. The family bathroom comprises a panelled bath, separate shower cubicle, low level WC, and wash hand basin.