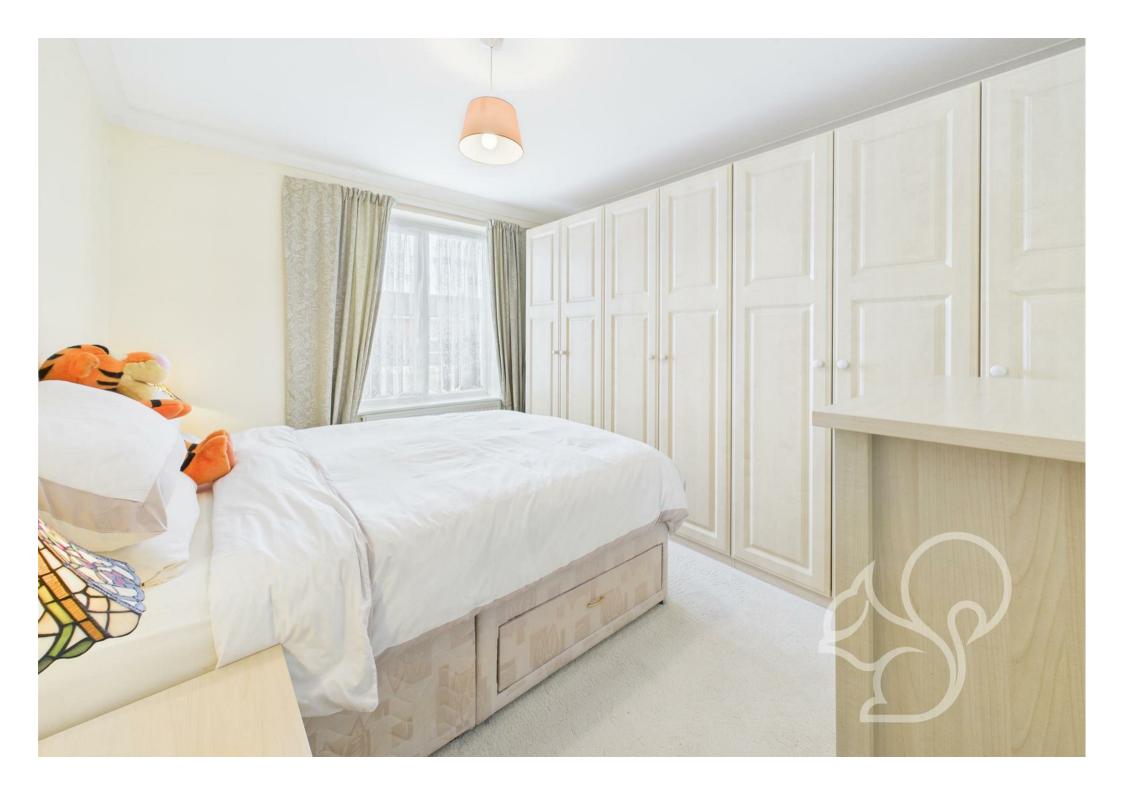

enjoying excellent natural light from dual aspect windows and sliding doors that open directly onto the rear garden, creating a perfect space for entertaining or relaxing. Located at the rear, the kitchen benefits from pleasant garden views and features a stylish range of gloss white wall and base units paired with attractive wood-effect work surfaces. A four-ring gas hob, integrated oven, stainless steel sink and drainer unit, and space for further appliances complete this modern and functional space. Upstairs, the property boasts three generously sized double bedrooms, all well-proportioned and ideal for family living. The family bathroom comprises a panelled bath, separate shower cubicle, low level WC, and wash hand basin.