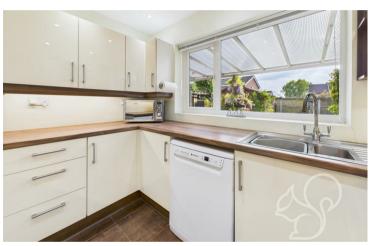

enjoying excellent natural light from dual aspect windows and sliding doors that open directly onto the rear garden, creating a perfect space for entertaining or relaxing. Located at the rear, the kitchen benefits from pleasant garden views and features a stylish range of gloss white wall and base units paired with attractive wood-effect work surfaces. A four-ring gas hob, integrated oven, stainless steel sink and drainer unit, and space for further appliances complete this modern and functional space. Upstairs, the property boasts three generously sized double bedrooms, all well-proportioned and ideal for family living. The family bathroom comprises a panelled bath, separate shower cubicle, low level WC, and wash hand basin.