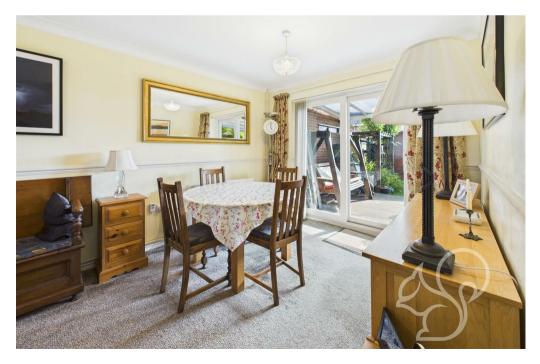

Upon entering the property, you're welcomed into a bright internal entrance hall, which provides access to a practical work/utility space – thoughtfully converted from the original garage, offering excellent flexibility for those working from home or in need of additional storage. The lounge/diner spans the full depth of the property,

enjoying excellent natural light from dual aspect windows and sliding doors that open directly onto the rear garden, creating a perfect space for entertaining or relaxing. Located at the rear, the kitchen benefits from pleasant garden views and features a stylish range of gloss white wall and base units paired with attractive wood-effect work surfaces. A four-ring gas hob, integrated oven, stainless steel sink and drainer unit, and space for further appliances complete this modern and functional space. Upstairs, the property boasts three generously sized double bedrooms, all well-proportioned and ideal for family living. The family bathroom comprises a panelled bath, separate shower cubicle, low level WC, and wash hand basin.

The rear garden offers a great mix of space and charm, perfect for relaxing or entertaining. Mostly laid to lawn, it's bordered by established shrubs and flowerbeds that provide colour and privacy. A covered patio area next to the house creates an ideal spot for outdoor dining, whatever the weather.