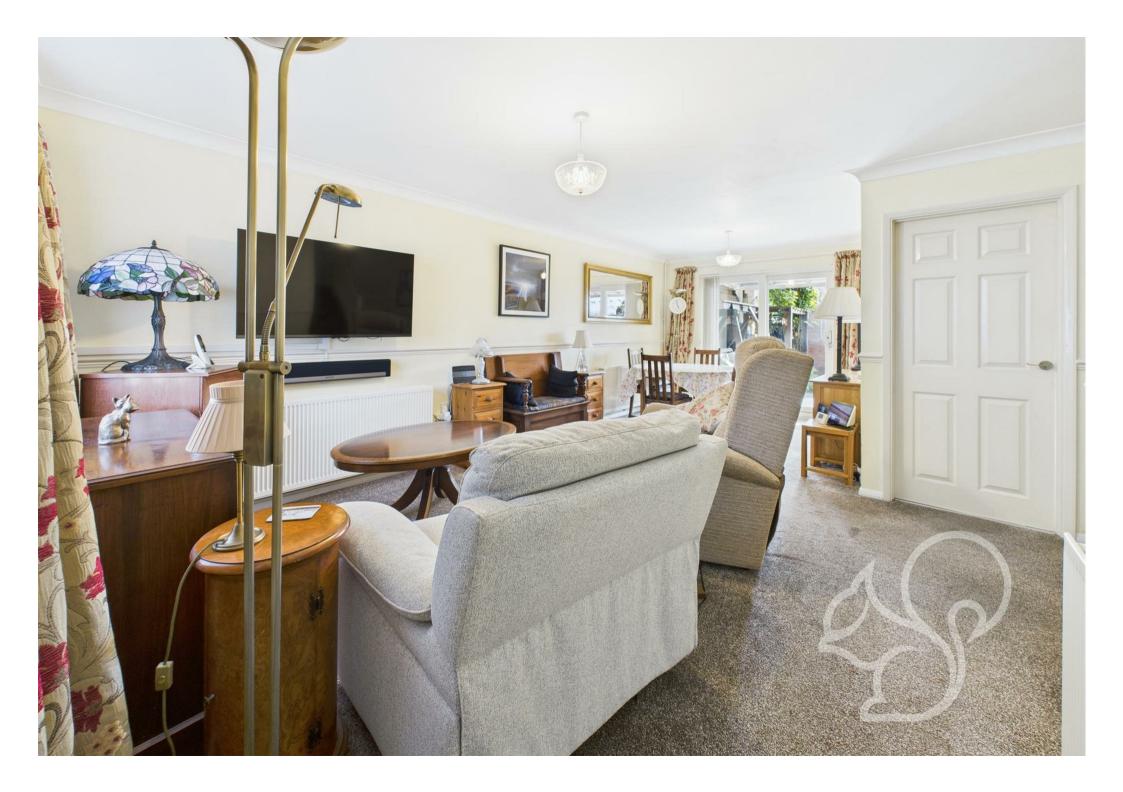

Upon entering the property, you're welcomed into a bright internal entrance hall, which provides access to a practical work/utility space – thoughtfully converted from the original garage, offering excellent flexibility for those working from home or in need of additional storage. The lounge/diner spans the full depth of the property,

enjoying excellent natural light from dual aspect windows and sliding doors that open directly onto the rear garden, creating a perfect space for entertaining or relaxing. Located at the rear, the kitchen benefits from pleasant garden views and features a stylish range of gloss white wall and base units paired with attractive wood-effect work surfaces. A four-ring gas hob, integrated oven, stainless steel sink and drainer unit, and space for further appliances complete this modern and functional space. Upstairs, the property boasts three generously sized double bedrooms, all well-proportioned and ideal for family living. The family bathroom comprises a panelled bath, separate shower cubicle, low level WC, and wash hand basin.