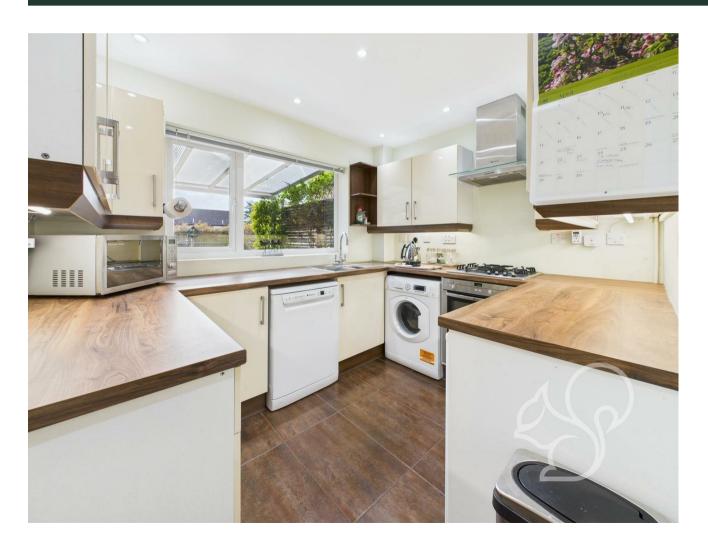

enjoying excellent natural light from dual aspect windows and sliding doors that open directly onto the rear garden, creating a perfect space for entertaining or relaxing. Located at the rear, the kitchen benefits from pleasant garden views and features a stylish range of gloss white wall and base units paired with attractive wood-effect work surfaces. A four-ring gas hob, integrated oven, stainless steel sink and drainer unit, and space for further appliances complete this modern and functional space. Upstairs, the property boasts three generously sized double bedrooms, all well-proportioned and ideal for family living. The family bathroom comprises a panelled bath, separate shower cubicle, low level WC, and wash hand basin.