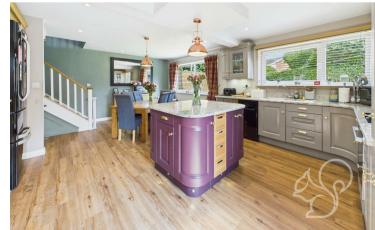

Upon entering, the entrance porch leads to a convenient ground floor cloakroom and a generous dual-aspect sitting room featuring a coffered lit ceiling and internal spotlights. Steps lead to an elevated kitchen/dining area that enjoys views over the rear garden, creating a bright and inviting space for entertaining. The stylish and contemporary kitchen offers ample work surfaces, fitted appliances including a hob, oven and extractor, along with a range of modern wall and base units and a desirable centre island. A door provides direct access to the beautifully landscaped rear garden.