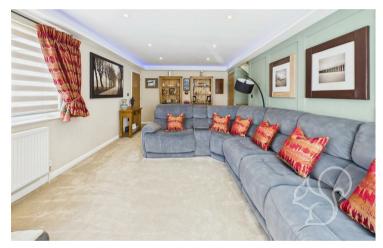

Upon entering, the entrance porch leads to a convenient ground floor cloakroom and a generous dual-aspect sitting room featuring a coffered lit ceiling and internal spotlights. Steps lead to an elevated kitchen/dining area that enjoys views over the rear garden, creating a bright and inviting space for entertaining. The stylish and contemporary kitchen offers ample work surfaces, fitted appliances including a hob, oven and extractor, along with a range of modern wall and base units and a desirable centre island. A door provides direct access to the beautifully landscaped rear garden.