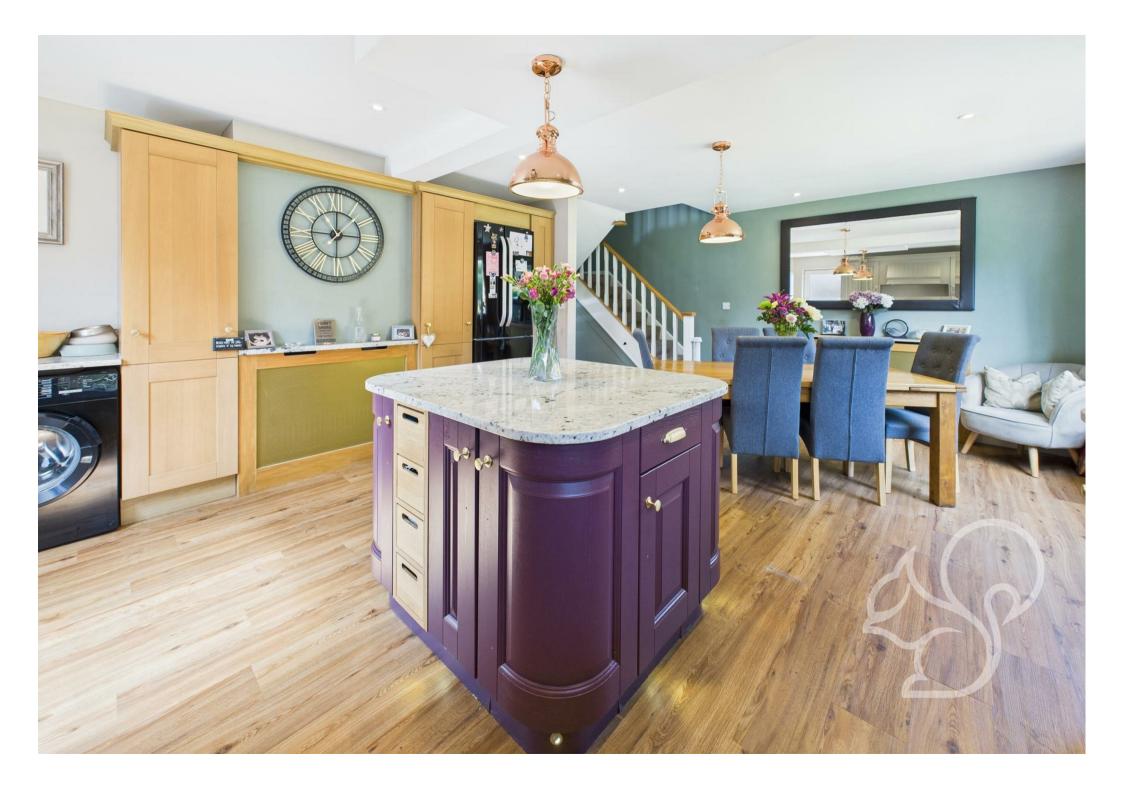

Upon entering, the entrance porch leads to a convenient ground floor cloakroom and a generous dual-aspect sitting room featuring a coffered lit ceiling and internal spotlights. Steps lead to an elevated kitchen/dining area that enjoys views over the rear garden, creating a bright and inviting space for entertaining. The stylish and contemporary kitchen offers ample work surfaces, fitted appliances including a hob, oven and extractor, along with a range of modern wall and base units and a desirable centre island. A door provides direct access to the beautifully landscaped rear garden.