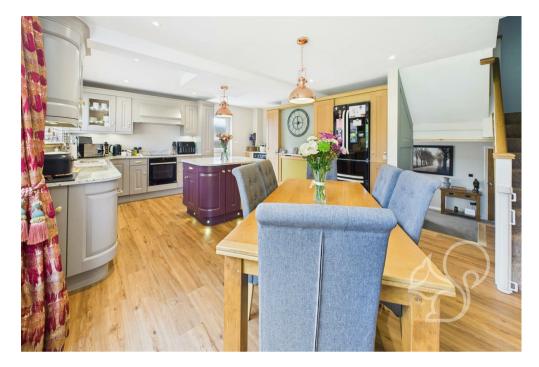

Upon entering, the entrance porch leads to a convenient ground floor cloakroom and a generous dual-aspect sitting room featuring a coffered lit ceiling and internal spotlights. Steps lead to an elevated kitchen/dining area that enjoys views over the rear garden, creating a bright and inviting space for entertaining. The stylish and contemporary kitchen offers ample work surfaces, fitted appliances including a hob, oven and extractor, along with a range of modern wall and base units and a desirable centre island. A door provides direct access to the beautifully landscaped rear garden.