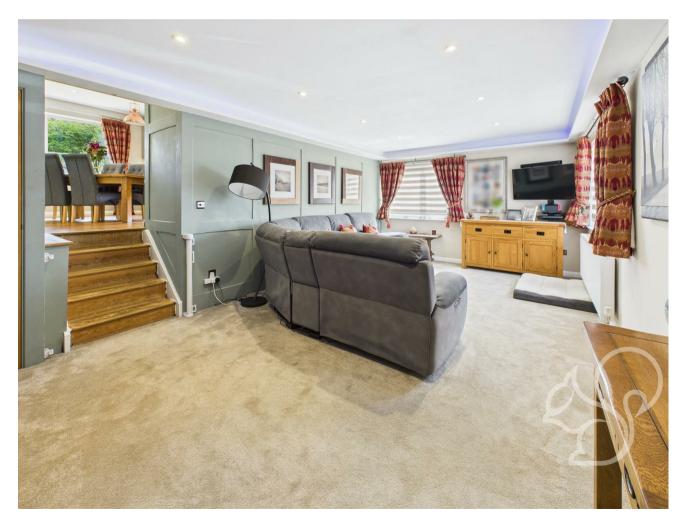

Upon entering, the entrance porch leads to a convenient ground floor cloakroom and a generous dual-aspect sitting room featuring a coffered lit ceiling and internal spotlights. Steps lead to an elevated kitchen/dining area that enjoys views over the rear garden, creating a bright and inviting space for entertaining. The stylish and contemporary kitchen offers ample work surfaces, fitted appliances including a hob, oven and extractor, along with a range of modern wall and base units and a desirable centre island. A door provides direct access to the beautifully landscaped rear garden.