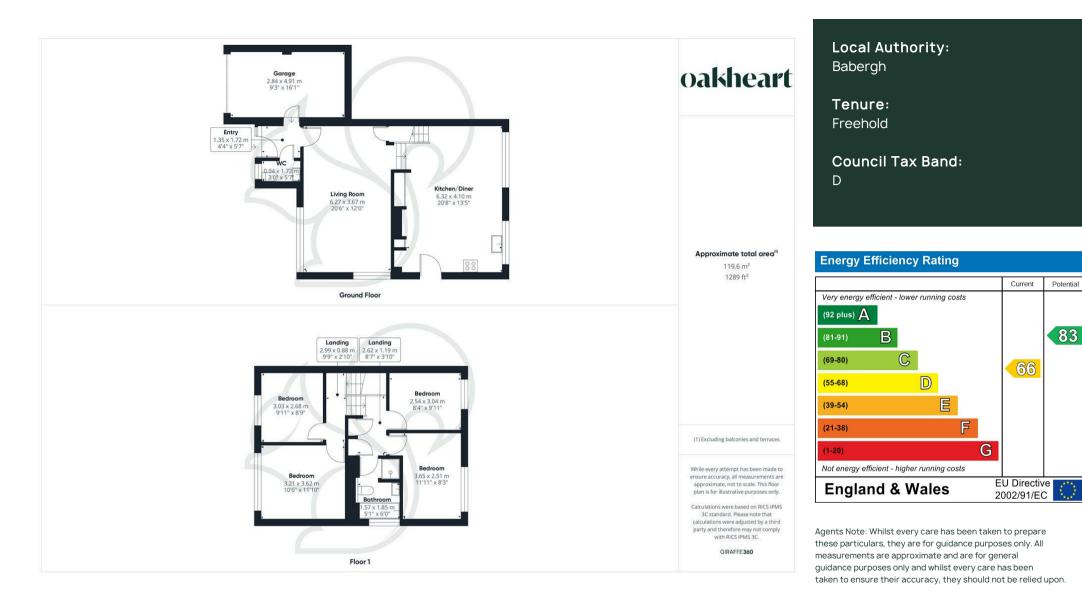

Upon entering, the entrance porch leads to a convenient ground floor cloakroom and a generous dual-aspect sitting room featuring a coffered lit ceiling and internal spotlights. Steps lead to an elevated kitchen/dining area that enjoys views over the rear garden, creating a bright and inviting space for entertaining. The stylish and contemporary kitchen offers ample work surfaces, fitted appliances including a hob, oven and extractor, along with a range of modern wall and base units and a desirable centre island. A door provides direct access to the beautifully landscaped rear garden.

To the first floor, the split-level layout includes two well-proportioned bedrooms on one level, with two further bedrooms on the next, while the landing serves with practical storage cupboards. The family bathroom is finished with a stylish and modern four-piece suite, including a walk-in shower, separate bath, tiled walls, and a vanity unit.

Externally, the front of the home features a block-paved driveway leading to

an integral garage as well as a shingle area for further parking. Side access leads to the rear garden, which has been thoughtfully landscaped by the current owner to create an attractive and functional outdoor space. The garden includes a tiled lower BBO/seating area, a well-maintained lawn, mature planting, and a garden summerhouse.