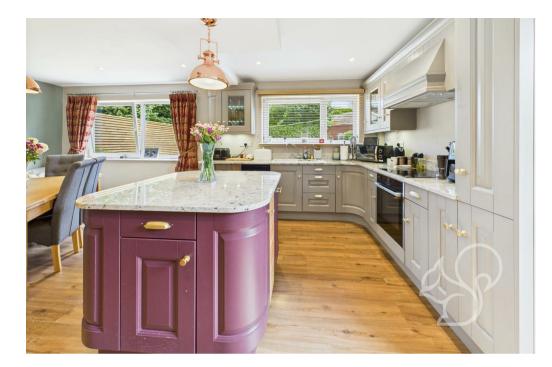

Upon entering, the entrance porch leads to a convenient ground floor cloakroom and a generous dual-aspect sitting room featuring a coffered lit ceiling and internal spotlights. Steps lead to an elevated kitchen/dining area that enjoys views over the rear garden, creating a bright and inviting space for entertaining. The stylish and contemporary kitchen offers ample work surfaces, fitted appliances including a hob, oven and extractor, along with a range of modern wall and base units and a desirable centre island. A door provides direct access to the beautifully landscaped rear garden.