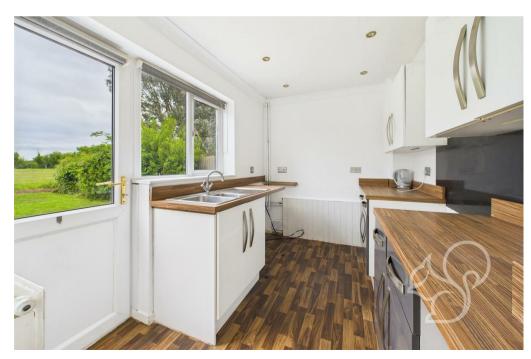

games room.

As you enter the property you will find a bright entrance hall that furthers to the large L shaped living room/dining area, the downstairs cloakroom and ground floor bedroom. The main living room transitions to the dining area via a change in flooring to offer a more durable herringbone laid wood effect floor covering. The kitchen can be accessed from the dining area providing convenience when entertaining. The kitchen is finished in a trendy two tone style whilst enjoying views to the rear over the garden and fields beyond.

The generous back garden is a true highlight, providing a picturesque view that backs onto open countryside, creating an idyllic setting for relaxation and outdoor activities. This outdoor space is perfect for young families to enjoy. It is mostly laid to lawn with a flag stone paved patio dining area that is accessed from the kitchen.