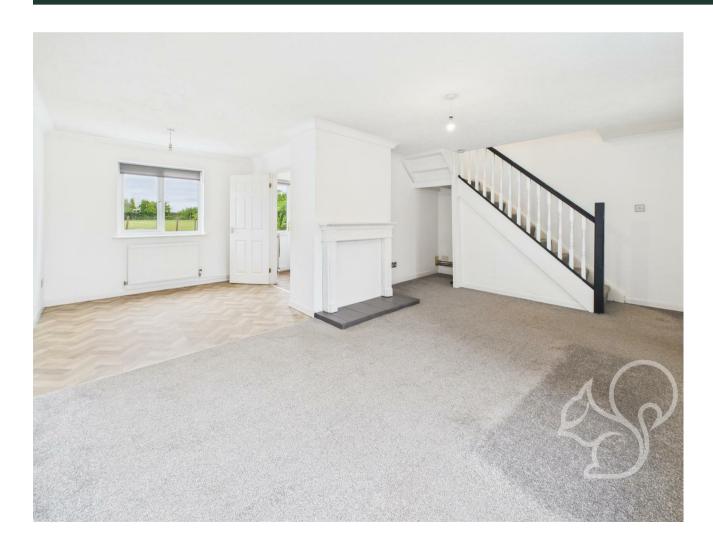

games room.

As you enter the property you will find a bright entrance hall that furthers to the large L shaped living room/dining area, the downstairs cloakroom and ground floor bedroom. The main living room transitions to the dining area via a change in flooring to offer a more durable herringbone laid wood effect floor covering. The kitchen can be accessed from the dining area providing convenience when entertaining. The kitchen is finished in a trendy two tone style whilst enjoying views to the rear over the garden and fields beyond.