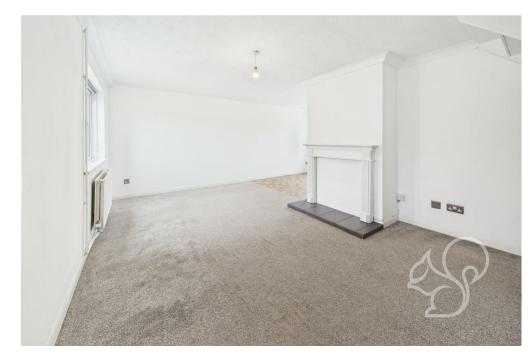

games room.

As you enter the property you will find a bright entrance hall that furthers to the large L shaped living room/dining area, the downstairs cloakroom and ground floor bedroom. The main living room transitions to the dining area via a change in flooring to offer a more durable herringbone laid wood effect floor covering. The kitchen can be accessed from the dining area providing convenience when entertaining. The kitchen is finished in a trendy two tone style whilst enjoying views to the rear over the garden and fields beyond.