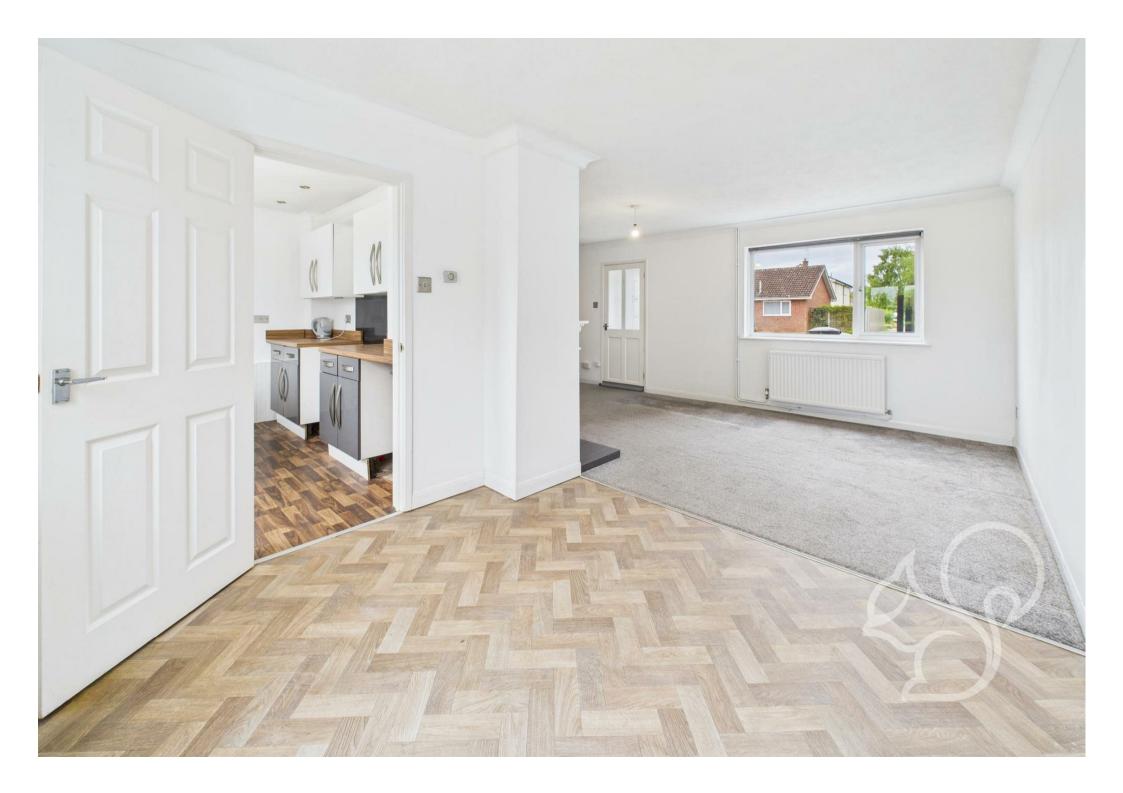

games room.

As you enter the property you will find a bright entrance hall that furthers to the large L shaped living room/dining area, the downstairs cloakroom and ground floor bedroom. The main living room transitions to the dining area via a change in flooring to offer a more durable herringbone laid wood effect floor covering. The kitchen can be accessed from the dining area providing convenience when entertaining. The kitchen is finished in a trendy two tone style whilst enjoying views to the rear over the garden and fields beyond.