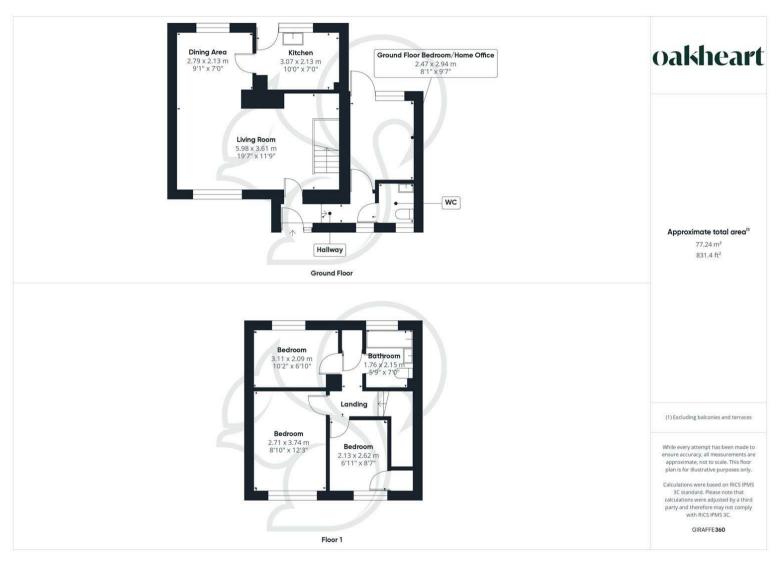

Deceptively sized, naturally light and backing onto fields, this impressive family house is offered for sale in the highly sought-after village of Lawshall with no onward chain!

This charming link-detached house on The Glebe offers a perfect blend of comfort and countryside living. With three/four well-proportioned bedrooms it is ideal for families or those seeking extra space with the versatility of a ground floor bedroom for more independent family members. The versatile accommodation could also cater to your individual needs and present an additional reception room that may be ideal as a home office, reading room, or

games room.

As you enter the property you will find a bright entrance hall that furthers to the large L shaped living room/dining area, the downstairs cloakroom and ground floor bedroom. The main living room transitions to the dining area via a change in flooring to offer a more durable herringbone laid wood effect floor covering. The kitchen can be accessed from the dining area providing convenience when entertaining. The kitchen is finished in a trendy two tone style whilst enjoying views to the rear over the garden and fields beyond.