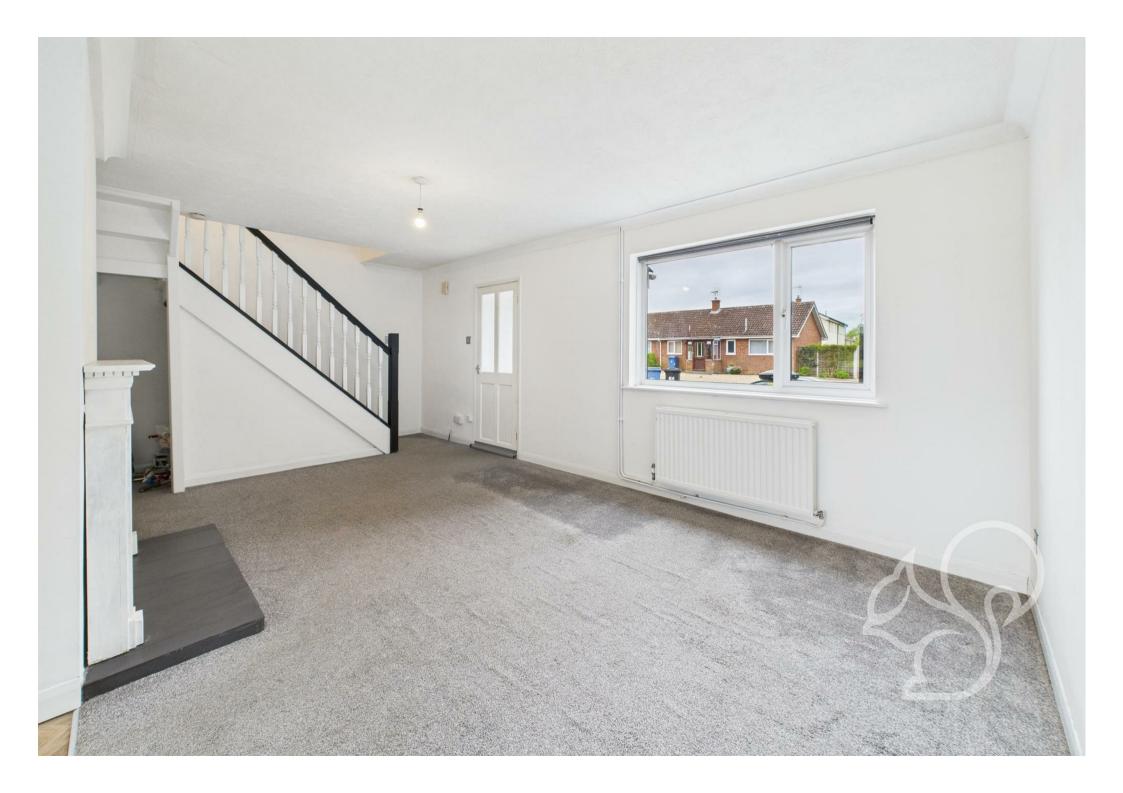

games room.

As you enter the property you will find a bright entrance hall that furthers to the large L shaped living room/dining area, the downstairs cloakroom and ground floor bedroom. The main living room transitions to the dining area via a change in flooring to offer a more durable herringbone laid wood effect floor covering. The kitchen can be accessed from the dining area providing convenience when entertaining. The kitchen is finished in a trendy two tone style whilst enjoying views to the rear over the garden and fields beyond.