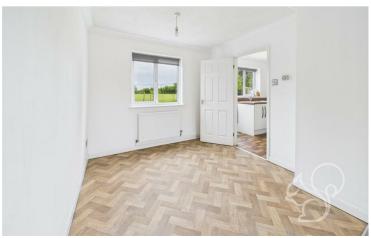

games room.

As you enter the property you will find a bright entrance hall that furthers to the large L shaped living room/dining area, the downstairs cloakroom and ground floor bedroom. The main living room transitions to the dining area via a change in flooring to offer a more durable herringbone laid wood effect floor covering. The kitchen can be accessed from the dining area providing convenience when entertaining. The kitchen is finished in a trendy two tone style whilst enjoying views to the rear over the garden and fields beyond.