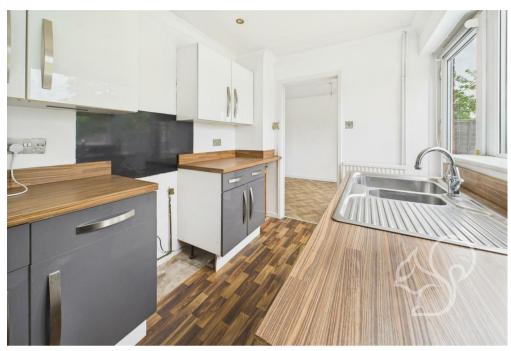

games room.

As you enter the property you will find a bright entrance hall that furthers to the large L shaped living room/dining area, the downstairs cloakroom and ground floor bedroom. The main living room transitions to the dining area via a change in flooring to offer a more durable herringbone laid wood effect floor covering. The kitchen can be accessed from the dining area providing convenience when entertaining. The kitchen is finished in a trendy two tone style whilst enjoying views to the rear over the garden and fields beyond.