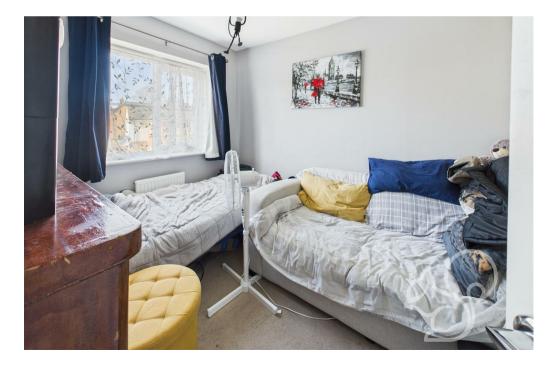

To the front, a neatly lawned garden and paved path lead to the entrance, creating a welcoming first impression. Inside, the entrance hall provides access to a convenient cloakroom and stairs rising to the upper floors. The ground floor features a well-appointed kitchen with wood-effect wall and base units, complemented by sleek white work surfaces. Integrated appliances include an eye-level oven and a four-ring gas hob, providing both practicality and style. To the rear, the bright and airy living room enjoys garden views, with French doors opening onto the rear patio—perfect for entertaining or enjoying summer evenings. A built-in storage cupboard completes this level. On the first floor, you'll find two well-proportioned bedrooms along with the contemporary family bathroom. The top floor hosts two further double bedrooms, including the impressive principal suite, which benefits from a private ensuite shower room.