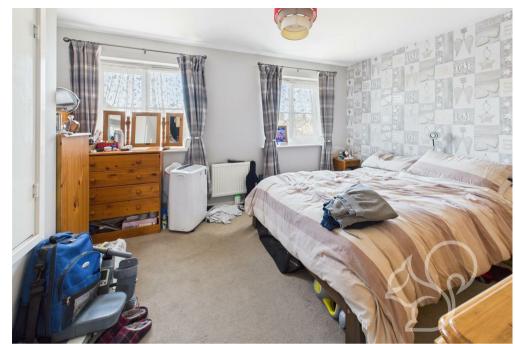

To the front, a neatly lawned garden and paved path lead to the entrance, creating a welcoming first impression. Inside, the entrance hall provides access to a convenient cloakroom and stairs rising to the upper floors. The ground floor features a well-appointed kitchen with wood-effect wall and base units, complemented by sleek white work surfaces. Integrated appliances include an eye-level oven and a four-ring gas hob, providing both practicality and style. To the rear, the bright and airy living room enjoys garden views, with French doors opening onto the rear patio—perfect for entertaining or enjoying summer evenings. A built-in storage cupboard completes this level. On the first floor, you'll find two well-proportioned bedrooms along with the contemporary family bathroom. The top floor hosts two further double bedrooms, including the impressive principal suite, which benefits from a private ensuite shower room.