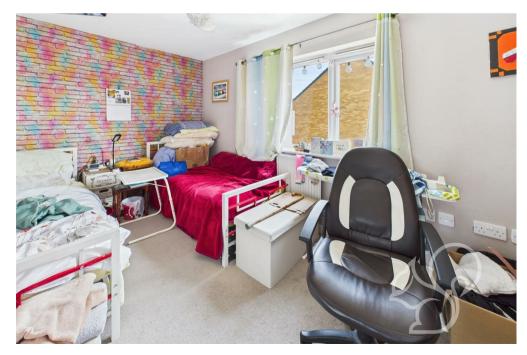

To the front, a neatly lawned garden and paved path lead to the entrance, creating a welcoming first impression. Inside, the entrance hall provides access to a convenient cloakroom and stairs rising to the upper floors. The ground floor features a well-appointed kitchen with wood-effect wall and base units, complemented by sleek white work surfaces. Integrated appliances include an eye-level oven and a four-ring gas hob, providing both practicality and style. To the rear, the bright and airy living room enjoys garden views, with French doors opening onto the rear patio—perfect for entertaining or enjoying summer evenings. A built-in storage cupboard completes this level. On the first floor, you'll find two well-proportioned bedrooms along with the contemporary family bathroom. The top floor hosts two further double bedrooms, including the impressive principal suite, which benefits from a private ensuite shower room.