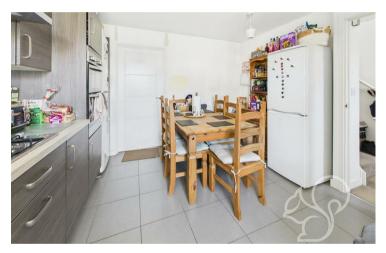

To the front, a neatly lawned garden and paved path lead to the entrance, creating a welcoming first impression. Inside, the entrance hall provides access to a convenient cloakroom and stairs rising to the upper floors. The ground floor features a well-appointed kitchen with wood-effect wall and base units, complemented by sleek white work surfaces. Integrated appliances include an eye-level oven and a four-ring gas hob, providing both practicality and style. To the rear, the bright and airy living room enjoys garden views, with French doors opening onto the rear patio—perfect for entertaining or enjoying summer evenings. A built-in storage cupboard completes this level. On the first floor, you'll find two well-proportioned bedrooms along with the contemporary family bathroom. The top floor hosts two further double bedrooms, including the impressive principal suite, which benefits from a private ensuite shower room.