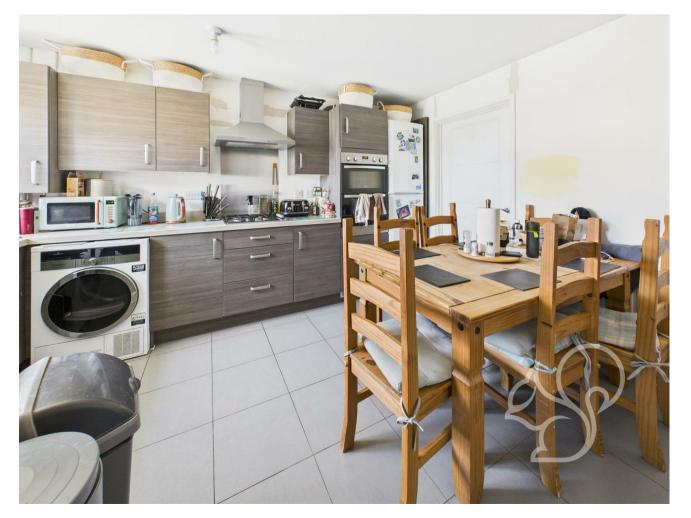

To the front, a neatly lawned garden and paved path lead to the entrance, creating a welcoming first impression. Inside, the entrance hall provides access to a convenient cloakroom and stairs rising to the upper floors. The ground floor features a well-appointed kitchen with wood-effect wall and base units, complemented by sleek white work surfaces. Integrated appliances include an eye-level oven and a four-ring gas hob, providing both practicality and style. To the rear, the bright and airy living room enjoys garden views, with French doors opening onto the rear patio—perfect for entertaining or enjoying summer evenings. A built-in storage cupboard completes this level. On the first floor, you'll find two well-proportioned bedrooms along with the contemporary family bathroom. The top floor hosts two further double bedrooms, including the impressive principal suite, which benefits from a private ensuite shower room.