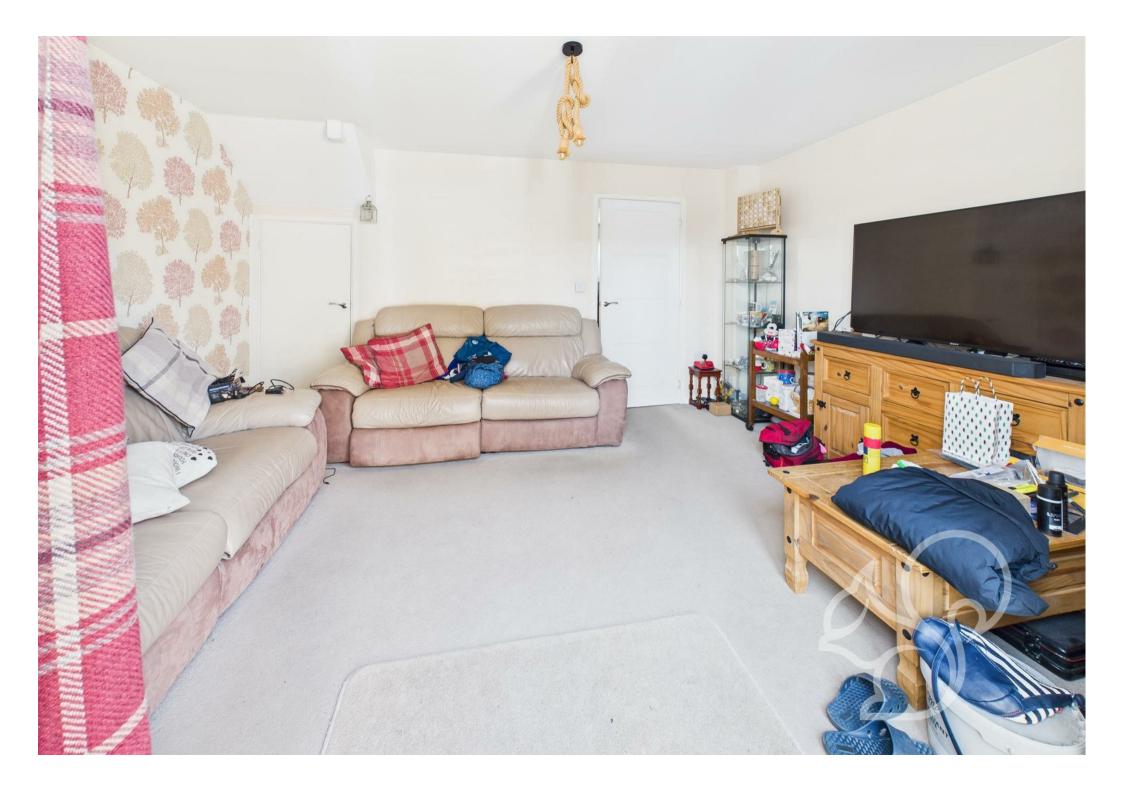

To the front, a neatly lawned garden and paved path lead to the entrance, creating a welcoming first impression. Inside, the entrance hall provides access to a convenient cloakroom and stairs rising to the upper floors. The ground floor features a well-appointed kitchen with wood-effect wall and base units, complemented by sleek white work surfaces. Integrated appliances include an eye-level oven and a four-ring gas hob, providing both practicality and style. To the rear, the bright and airy living room enjoys garden views, with French doors opening onto the rear patio—perfect for entertaining or enjoying summer evenings. A built-in storage cupboard completes this level. On the first floor, you'll find two well-proportioned bedrooms along with the contemporary family bathroom. The top floor hosts two further double bedrooms, including the impressive principal suite, which benefits from a private ensuite shower room.