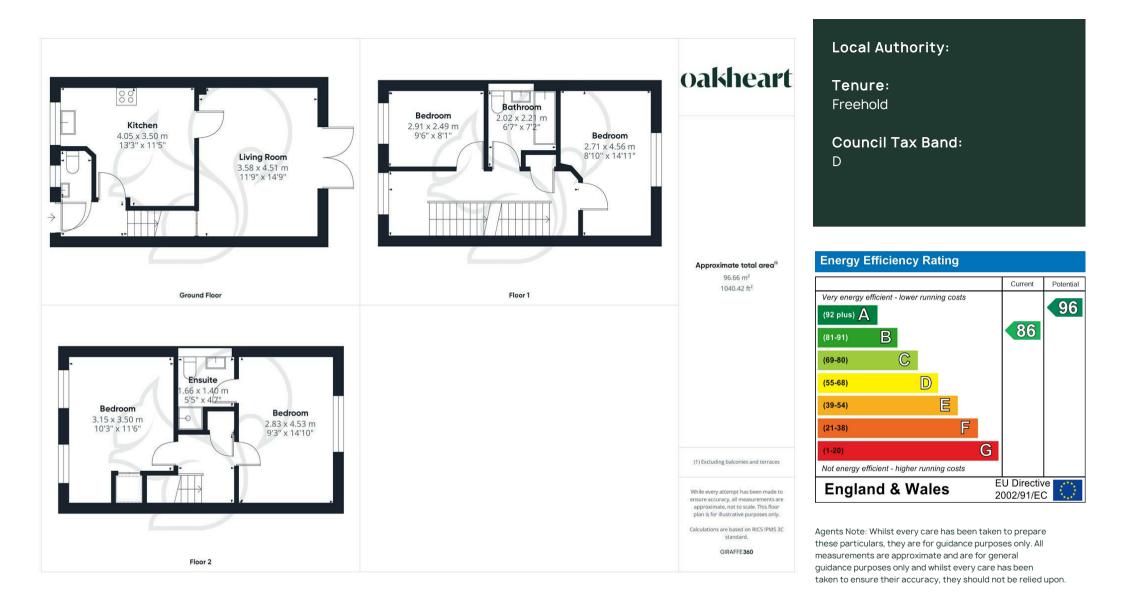

To the front, a neatly lawned garden and paved path lead to the entrance, creating a welcoming first impression. Inside, the entrance hall provides access to a convenient cloakroom and stairs rising to the upper floors. The ground floor features a well-appointed kitchen with wood-effect wall and base units, complemented by sleek white work surfaces. Integrated appliances include an eye-level oven and a four-ring gas hob, providing both practicality and style. To the rear, the bright and airy living room enjoys garden views, with French doors opening onto the rear patio—perfect for entertaining or enjoying summer evenings. A built-in storage cupboard completes this level. On the first floor, you'll find two well-proportioned bedrooms along with the contemporary family bathroom. The top floor hosts two further double bedrooms, including the impressive principal suite, which benefits from a private ensuite shower room.