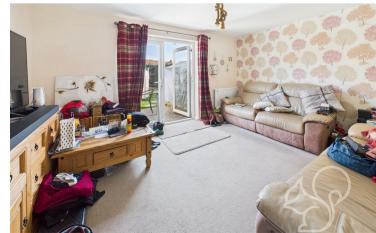

To the front, a neatly lawned garden and paved path lead to the entrance, creating a welcoming first impression. Inside, the entrance hall provides access to a convenient cloakroom and stairs rising to the upper floors. The ground floor features a well-appointed kitchen with wood-effect wall and base units, complemented by sleek white work surfaces. Integrated appliances include an eye-level oven and a four-ring gas hob, providing both practicality and style. To the rear, the bright and airy living room enjoys garden views, with French doors opening onto the rear patio—perfect for entertaining or enjoying summer evenings. A built-in storage cupboard completes this level. On the first floor, you'll find two well-proportioned bedrooms along with the contemporary family bathroom. The top floor hosts two further double bedrooms, including the impressive principal suite, which benefits from a private ensuite shower room.