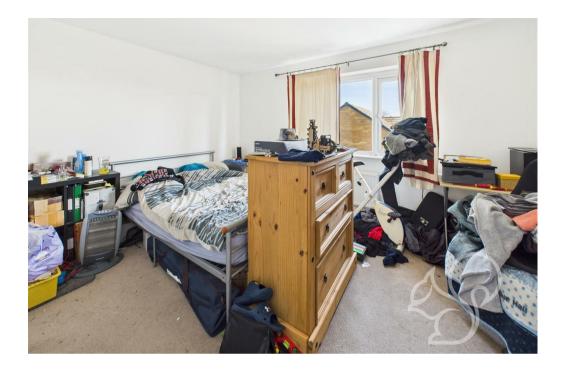

To the front, a neatly lawned garden and paved path lead to the entrance, creating a welcoming first impression. Inside, the entrance hall provides access to a convenient cloakroom and stairs rising to the upper floors. The ground floor features a well-appointed kitchen with wood-effect wall and base units, complemented by sleek white work surfaces. Integrated appliances include an eye-level oven and a four-ring gas hob, providing both practicality and style. To the rear, the bright and airy living room enjoys garden views, with French doors opening onto the rear patio—perfect for entertaining or enjoying summer evenings. A built-in storage cupboard completes this level. On the first floor, you'll find two well-proportioned bedrooms along with the contemporary family bathroom. The top floor hosts two further double bedrooms, including the impressive principal suite, which benefits from a private ensuite shower room.