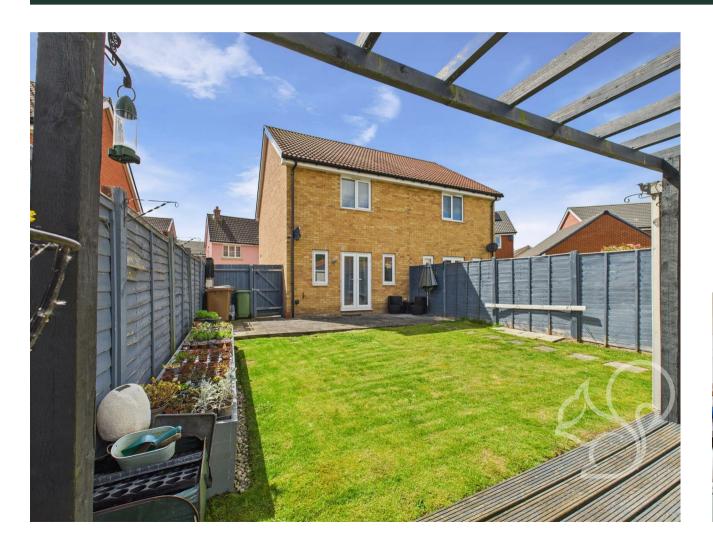

off-road parking. The rear garden is a standout feature, with a well-kept lawn, a raised flowerbed, and a decked seating area under a timber pergola, perfect for entertaining. Additional garden features include a powered shed, an outdoor tap, and a plug socket.