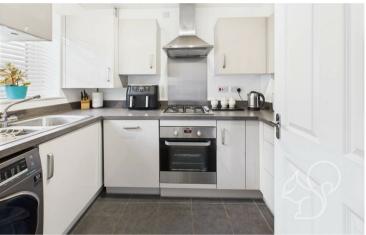

Inside, the property creates a bright and airy atmosphere throughout. The open-plan lounge and dining area at the rear of the home is spacious and welcoming, with room for both a comfortable seating arrangement and a dining set. There is also a convenient under-stairs storage cupboard. The kitchen is fitted with contemporary units, and the ground floor includes a cloakroom with