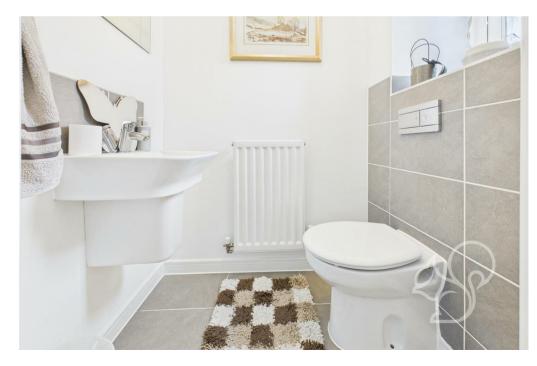

Inside, the property creates a bright and airy atmosphere throughout. The open-plan lounge and dining area at the rear of the home is spacious and welcoming, with room for both a comfortable seating arrangement and a dining set. There is also a convenient under-stairs storage cupboard. The kitchen is fitted with contemporary units, and the ground floor includes a cloakroom with

a concealed-cistern WC for added convenience.

Upstairs, the master bedroom is located at the front of the property and benefits from built in wardrobes, and a generous en-suite shower room finished with stylish tiling. The second double bedroom, benefitting from mirrored built in wardrobes, is serviced by a modern family bathroom.