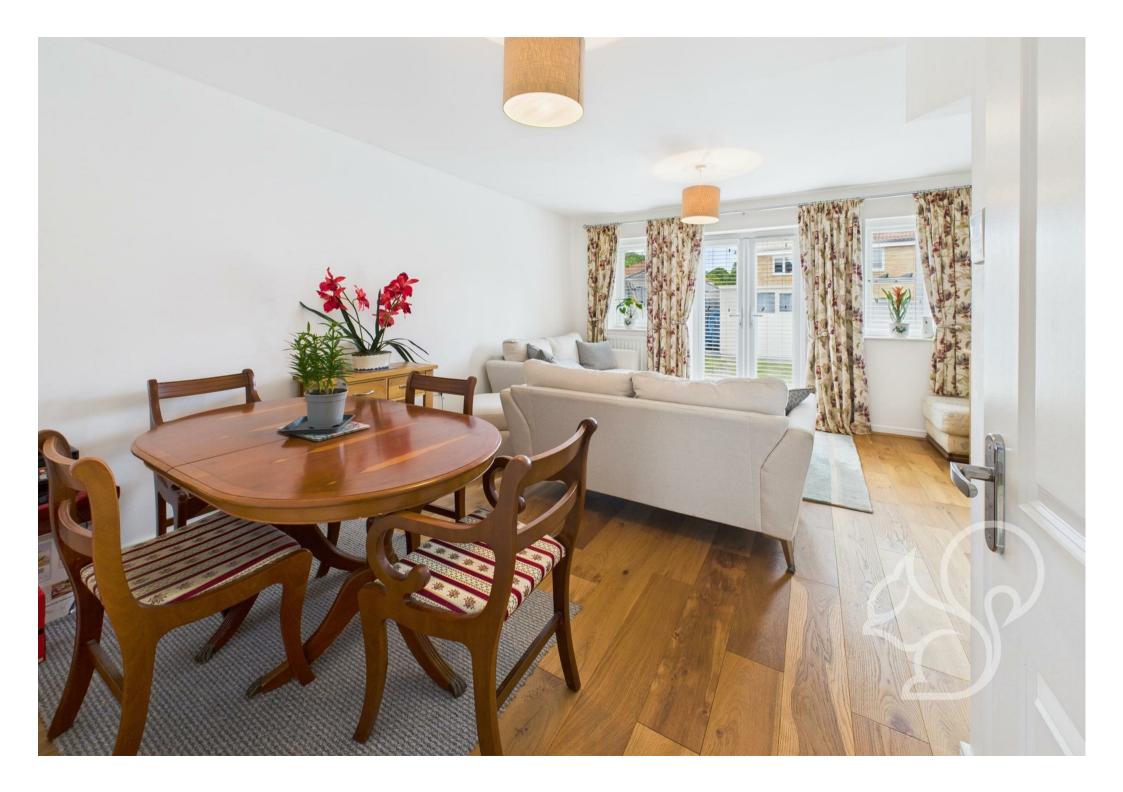

Inside, the property creates a bright and airy atmosphere throughout. The open-plan lounge and dining area at the rear of the home is spacious and welcoming, with room for both a comfortable seating arrangement and a dining set. There is also a convenient under-stairs storage cupboard. The kitchen is fitted with contemporary units, and the ground floor includes a cloakroom with