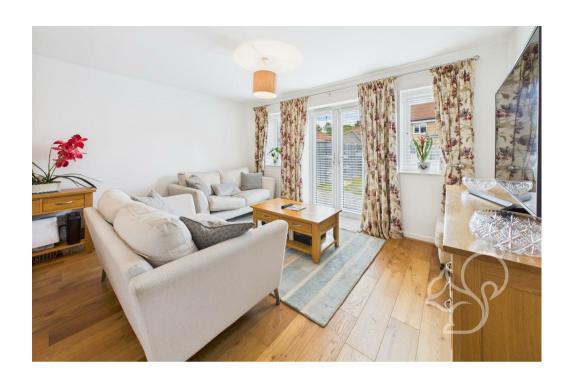

Inside, the property creates a bright and airy atmosphere throughout. The open-plan lounge and dining area at the rear of the home is spacious and welcoming, with room for both a comfortable seating arrangement and a dining set. There is also a convenient under-stairs storage cupboard. The kitchen is fitted with contemporary units, and the ground floor includes a cloakroom with