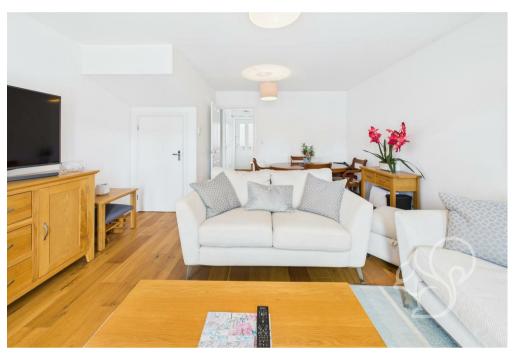

Inside, the property creates a bright and airy atmosphere throughout. The open-plan lounge and dining area at the rear of the home is spacious and welcoming, with room for both a comfortable seating arrangement and a dining set. There is also a convenient under-stairs storage cupboard. The kitchen is fitted with contemporary units, and the ground floor includes a cloakroom with