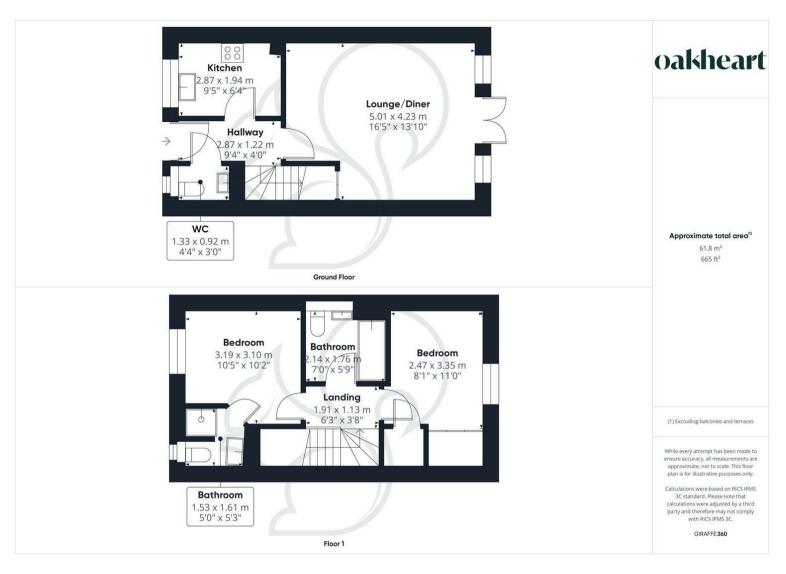

Inside, the property creates a bright and airy atmosphere throughout. The open-plan lounge and dining area at the rear of the home is spacious and welcoming, with room for both a comfortable seating arrangement and a dining set. There is also a convenient under-stairs storage cupboard. The kitchen is fitted with contemporary units, and the ground floor includes a cloakroom with

a concealed-cistern WC for added convenience.

Upstairs, the master bedroom is located at the front of the property and benefits from built in wardrobes, and a generous en-suite shower room finished with stylish tiling. The second double bedroom, benefitting from mirrored built in wardrobes, is serviced by a modern family bathroom.