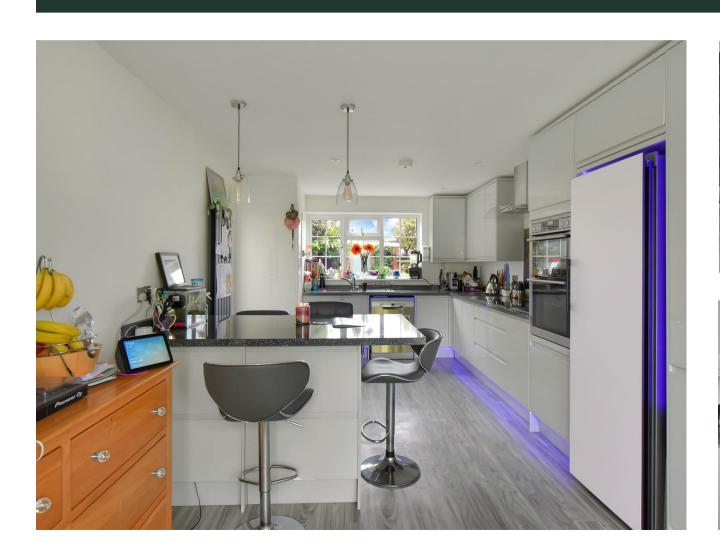

storage cupboard. The kitchen is contemporary in style offering a range of sleek gloss white units finished with stone effect counter tops, integral eye level oven, four ring induction hob with stainless extractor fan, inset sink with chrome mixer tap and breakfast bar island. The living room is a bright and airy space offering plentiful natural light flow from dual aspect windows and sliding doors to the garden. Concluding the ground floor is the cloakroom/utility area fit with low level WC and wash hand basin. To the first floor are three well sized bedrooms, all of which allow space for double beds whilst the master bedroom further benefits from en-suite facilities comprising low level WC, wash hand basin and double width shower