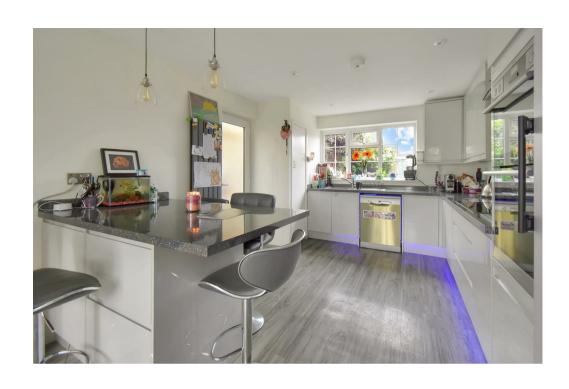

storage cupboard. The kitchen is contemporary in style offering a range of sleek gloss white units finished with stone effect counter tops, integral eye level oven, four ring induction hob with stainless extractor fan, inset sink with chrome mixer tap and breakfast bar island. The living room is a bright and airy space offering plentiful natural light flow from dual aspect windows and sliding doors to the garden. Concluding the ground floor is the cloakroom/utility area fit with low level WC and wash hand basin. To the first floor are three well sized bedrooms, all of which allow space for double beds whilst the master bedroom further benefits from en-suite facilities comprising low level WC, wash hand basin and double width shower