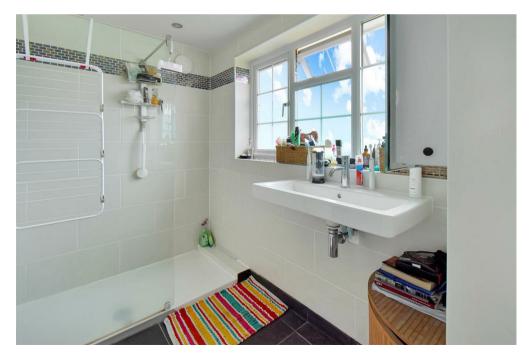

unit finished with floor to ceiling tiling. The family bathroom is a tidy space offering panel bath with shower over tub, WC and wash hand hasin

Externally the property enjoys a well sized rear garden that is mostly laid to lawn with a variety of established shrubs, flowers and trees. The garden also offers a paved area ideal for outdoor seating and summer BBO's. To the rear of the garden is access to the garage leading to the off street parking space.