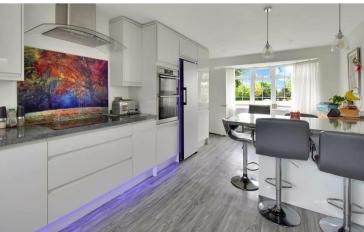

storage cupboard. The kitchen is contemporary in style offering a range of sleek gloss white units finished with stone effect counter tops, integral eye level oven, four ring induction hob with stainless extractor fan, inset sink with chrome mixer tap and breakfast bar island. The living room is a bright and airy space offering plentiful natural light flow from dual aspect windows and sliding doors to the garden. Concluding the ground floor is the cloakroom/utility area fit with low level WC and wash hand basin. To the first floor are three well sized bedrooms, all of which allow space for double beds whilst the master bedroom further benefits from en-suite facilities comprising low level WC, wash hand basin and double width shower