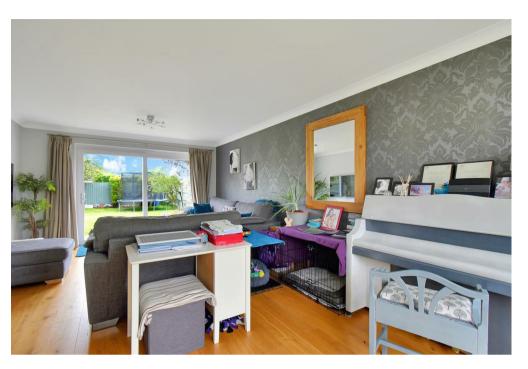

storage cupboard. The kitchen is contemporary in style offering a range of sleek gloss white units finished with stone effect counter tops, integral eye level oven, four ring induction hob with stainless extractor fan, inset sink with chrome mixer tap and breakfast bar island. The living room is a bright and airy space offering plentiful natural light flow from dual aspect windows and sliding doors to the garden. Concluding the ground floor is the cloakroom/utility area fit with low level WC and wash hand basin. To the first floor are three well sized bedrooms, all of which allow space for double beds whilst the master bedroom further benefits from en-suite facilities comprising low level WC, wash hand basin and double width shower

unit finished with floor to ceiling tiling. The family bathroom is a tidy space offering panel bath with shower over tub, WC and wash hand hasin

Externally the property enjoys a well sized rear garden that is mostly laid to lawn with a variety of established shrubs, flowers and trees. The garden also offers a paved area ideal for outdoor seating and summer BBO's. To the rear of the garden is access to the garage leading to the off street parking space.