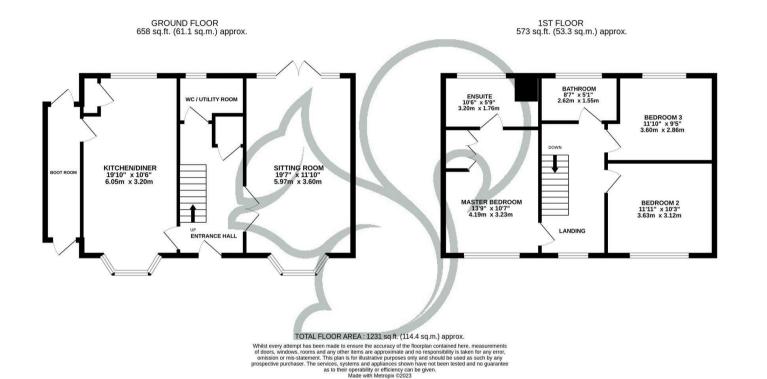

storage cupboard. The kitchen is contemporary in style offering a range of sleek gloss white units finished with stone effect counter tops, integral eye level oven, four ring induction hob with stainless extractor fan, inset sink with chrome mixer tap and breakfast bar island. The living room is a bright and airy space offering plentiful natural light flow from dual aspect windows and sliding doors to the garden. Concluding the ground floor is the cloakroom/utility area fit with low level WC and wash hand basin. To the first floor are three well sized bedrooms, all of which allow space for double beds whilst the master bedroom further benefits from en-suite facilities comprising low level WC, wash hand basin and double width shower

unit finished with floor to ceiling tiling. The family bathroom is a tidy space offering panel bath with shower over tub, WC and wash hand hasin

Externally the property enjoys a well sized rear garden that is mostly laid to lawn with a variety of established shrubs, flowers and trees. The garden also offers a paved area ideal for outdoor seating and summer BBO's. To the rear of the garden is access to the garage leading to the off street parking space.