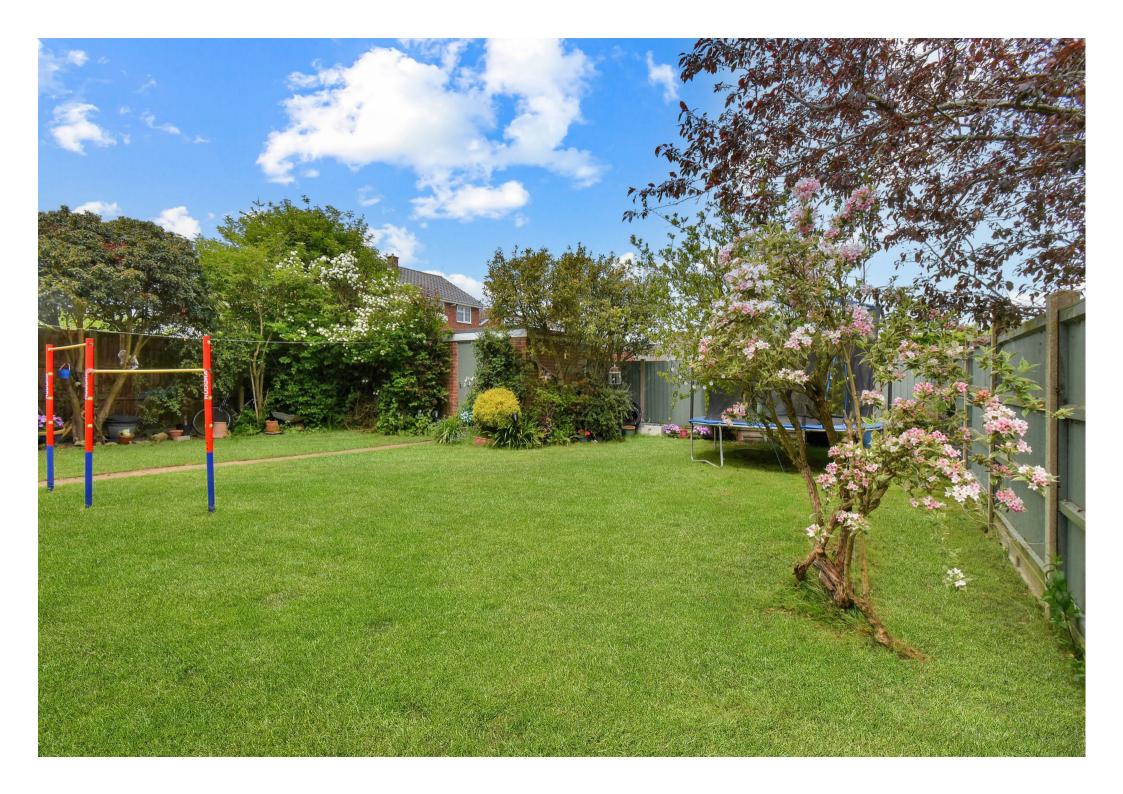

unit finished with floor to ceiling tiling. The family bathroom is a tidy space offering panel bath with shower over tub, WC and wash hand hasin

Externally the property enjoys a well sized rear garden that is mostly laid to lawn with a variety of established shrubs, flowers and trees. The garden also offers a paved area ideal for outdoor seating and summer BBO's. To the rear of the garden is access to the garage leading to the off street parking space.