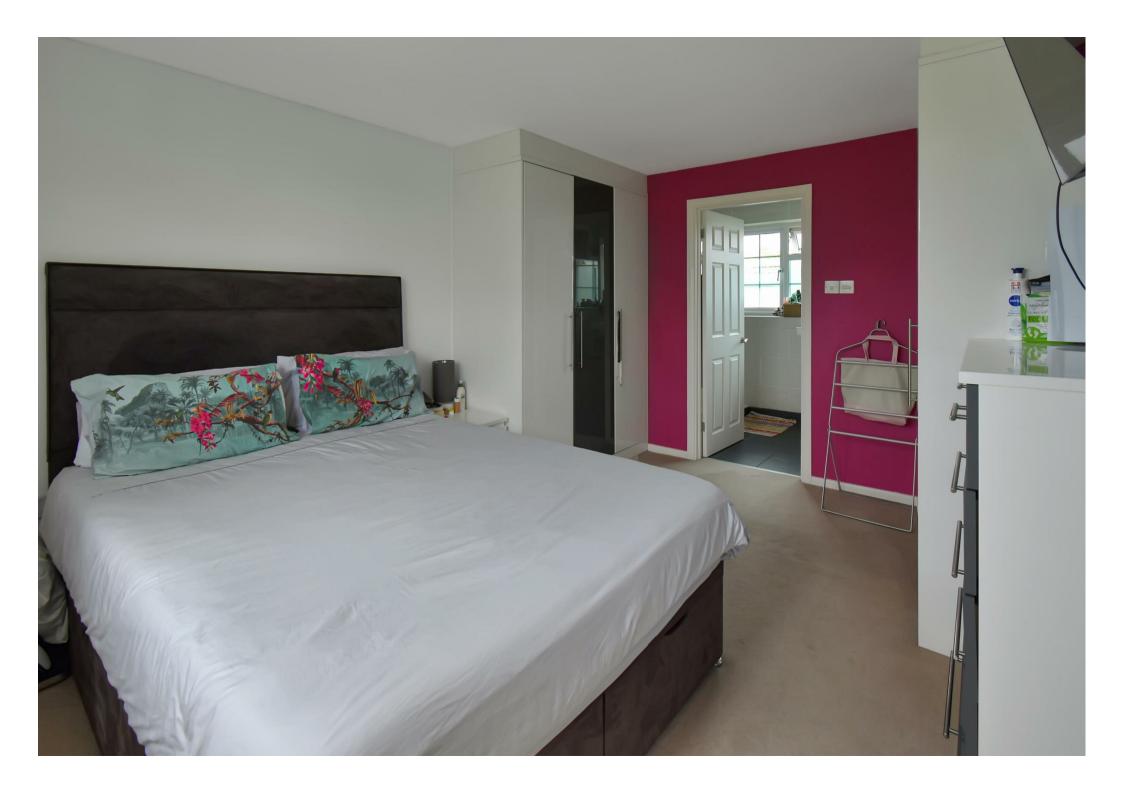

storage cupboard. The kitchen is contemporary in style offering a range of sleek gloss white units finished with stone effect counter tops, integral eye level oven, four ring induction hob with stainless extractor fan, inset sink with chrome mixer tap and breakfast bar island. The living room is a bright and airy space offering plentiful natural light flow from dual aspect windows and sliding doors to the garden. Concluding the ground floor is the cloakroom/utility area fit with low level WC and wash hand basin. To the first floor are three well sized bedrooms, all of which allow space for double beds whilst the master bedroom further benefits from en-suite facilities comprising low level WC, wash hand basin and double width shower