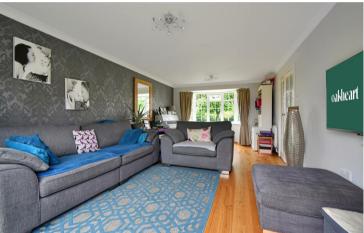

storage cupboard. The kitchen is contemporary in style offering a range of sleek gloss white units finished with stone effect counter tops, integral eye level oven, four ring induction hob with stainless extractor fan, inset sink with chrome mixer tap and breakfast bar island. The living room is a bright and airy space offering plentiful natural light flow from dual aspect windows and sliding doors to the garden. Concluding the ground floor is the cloakroom/utility area fit with low level WC and wash hand basin. To the first floor are three well sized bedrooms, all of which allow space for double beds whilst the master bedroom further benefits from en-suite facilities comprising low level WC, wash hand basin and double width shower