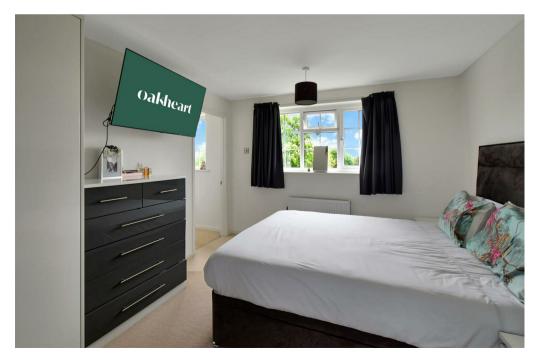

storage cupboard. The kitchen is contemporary in style offering a range of sleek gloss white units finished with stone effect counter tops, integral eye level oven, four ring induction hob with stainless extractor fan, inset sink with chrome mixer tap and breakfast bar island. The living room is a bright and airy space offering plentiful natural light flow from dual aspect windows and sliding doors to the garden. Concluding the ground floor is the cloakroom/utility area fit with low level WC and wash hand basin. To the first floor are three well sized bedrooms, all of which allow space for double beds whilst the master bedroom further benefits from en-suite facilities comprising low level WC, wash hand basin and double width shower