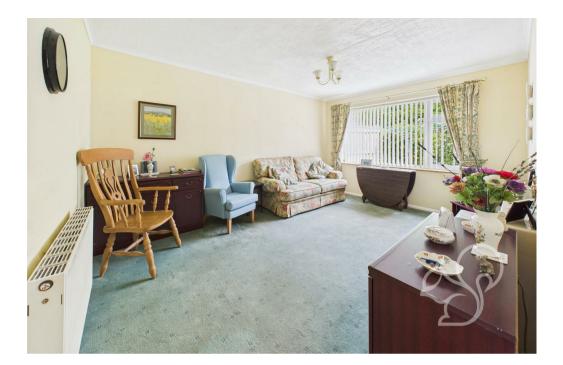

Set back from the road, the property enjoys a neatly maintained front garden with a well-kept lawn bordered by mature shrubs, alongside a private driveway providing off-street parking. Entry is gained via an internal entrance hall which provides access to the principal rooms. The spacious living room is located to the rear of the bungalow and benefits from a large window overlooking the garden, creating a light and pleasant space to relax. The kitchen is fitted with a range of timber-effect wall and base units, stone-effect worktops, a stainless steel sink and drainer unit, and space for appliances. Both bedrooms are generously proportioned and can comfortably accommodate double beds. Completing the internal accommodation is a practical shower room, fitted with a walk-in shower, low-level WC, and wash hand basin.