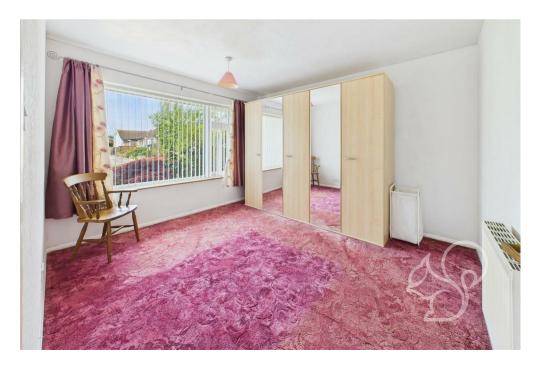

Set back from the road, the property enjoys a neatly maintained front garden with a well-kept lawn bordered by mature shrubs, alongside a private driveway providing off-street parking. Entry is gained via an internal entrance hall which provides access to the principal rooms. The spacious living room is located to the rear of the bungalow and benefits from a large window overlooking the garden, creating a light and pleasant space to relax. The kitchen is fitted with a range of timber-effect wall and base units, stone-effect worktops, a stainless steel sink and drainer unit, and space for appliances. Both bedrooms are generously proportioned and can comfortably accommodate double beds. Completing the internal accommodation is a practical shower room, fitted with a walk-in shower, low-level WC, and wash hand basin.