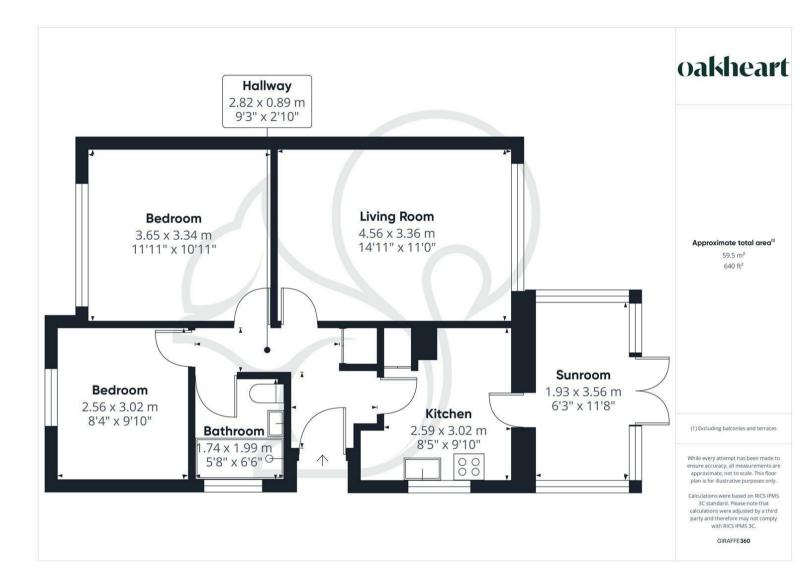

Set back from the road, the property enjoys a neatly maintained front garden with a well-kept lawn bordered by mature shrubs, alongside a private driveway providing off-street parking. Entry is gained via an internal entrance hall which provides access to the principal rooms. The spacious living room is located to the rear of the bungalow and benefits from a large window overlooking the garden, creating a light and pleasant space to relax. The kitchen is fitted with a range of timber-effect wall and base units, stone-effect worktops, a stainless steel sink and drainer unit, and space for appliances. Both bedrooms are generously proportioned and can comfortably accommodate double beds. Completing the internal accommodation is a practical shower room, fitted with a walk-in shower, low-level WC, and wash hand basin.

Outside, the rear garden is mostly laid to lawn and enjoys a good degree of privacy, enclosed by mature hedging and established shrubs. The property also benefits from a single garage, ideal for