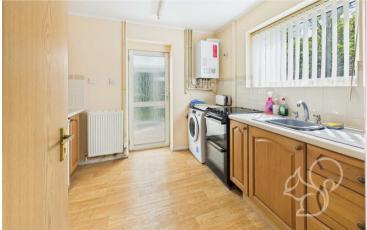

Set back from the road, the property enjoys a neatly maintained front garden with a well-kept lawn bordered by mature shrubs, alongside a private driveway providing off-street parking. Entry is gained via an internal entrance hall which provides access to the principal rooms. The spacious living room is located to the rear of the bungalow and benefits from a large window overlooking the garden, creating a light and pleasant space to relax. The kitchen is fitted with a range of timber-effect wall and base units, stone-effect worktops, a stainless steel sink and drainer unit, and space for appliances. Both bedrooms are generously proportioned and can comfortably accommodate double beds. Completing the internal accommodation is a practical shower room, fitted with a walk-in shower, low-level WC, and wash hand basin.