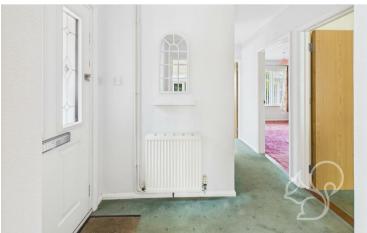

Set back from the road, the property enjoys a neatly maintained front garden with a well-kept lawn bordered by mature shrubs, alongside a private driveway providing off-street parking. Entry is gained via an internal entrance hall which provides access to the principal rooms. The spacious living room is located to the rear of the bungalow and benefits from a large window overlooking the garden, creating a light and pleasant space to relax. The kitchen is fitted with a range of timber-effect wall and base units, stone-effect worktops, a stainless steel sink and drainer unit, and space for appliances. Both bedrooms are generously proportioned and can comfortably accommodate double beds. Completing the internal accommodation is a practical shower room, fitted with a walk-in shower, low-level WC, and wash hand basin.