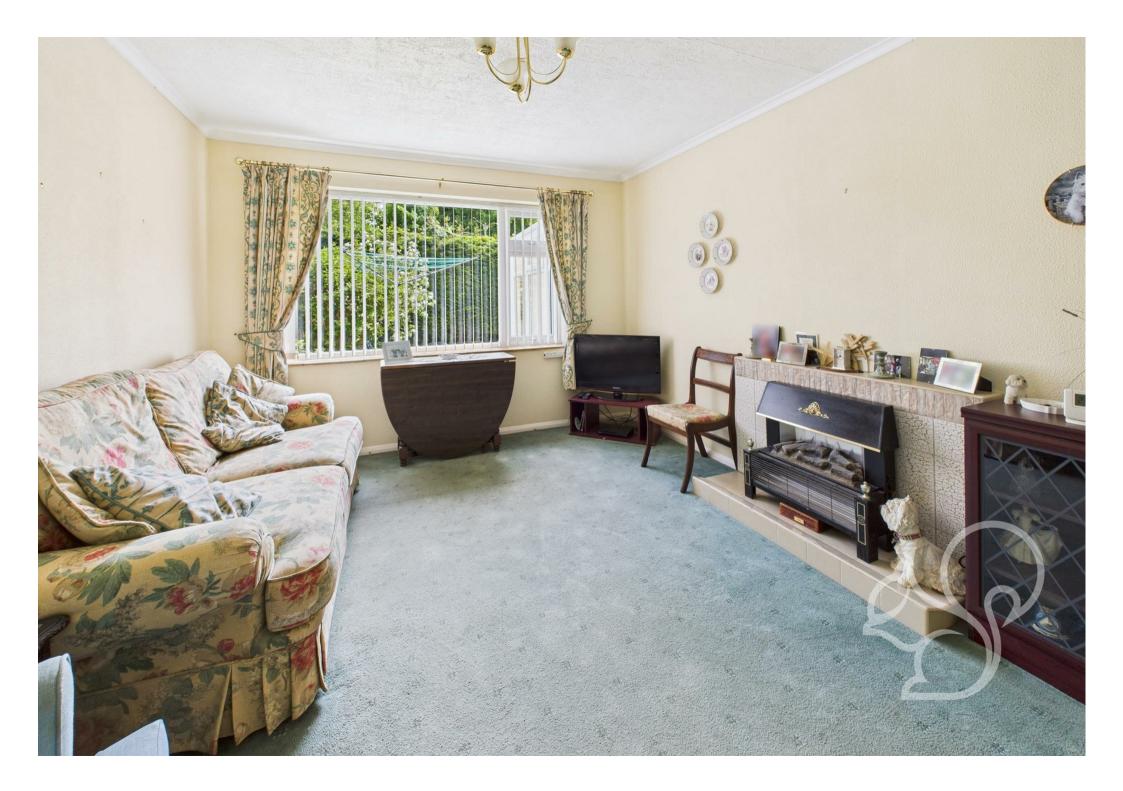

Set back from the road, the property enjoys a neatly maintained front garden with a well-kept lawn bordered by mature shrubs, alongside a private driveway providing off-street parking. Entry is gained via an internal entrance hall which provides access to the principal rooms. The spacious living room is located to the rear of the bungalow and benefits from a large window overlooking the garden, creating a light and pleasant space to relax. The kitchen is fitted with a range of timber-effect wall and base units, stone-effect worktops, a stainless steel sink and drainer unit, and space for appliances. Both bedrooms are generously proportioned and can comfortably accommodate double beds. Completing the internal accommodation is a practical shower room, fitted with a walk-in shower, low-level WC, and wash hand basin.