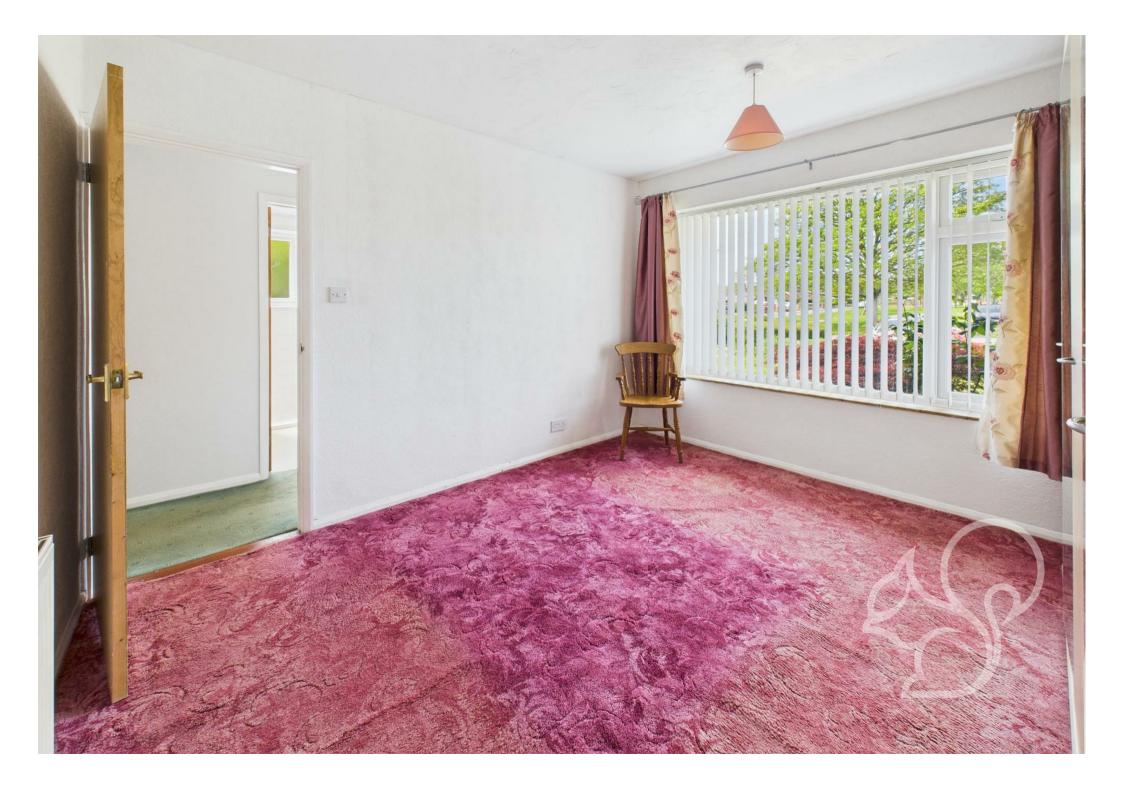

Set back from the road, the property enjoys a neatly maintained front garden with a well-kept lawn bordered by mature shrubs, alongside a private driveway providing off-street parking. Entry is gained via an internal entrance hall which provides access to the principal rooms. The spacious living room is located to the rear of the bungalow and benefits from a large window overlooking the garden, creating a light and pleasant space to relax. The kitchen is fitted with a range of timber-effect wall and base units, stone-effect worktops, a stainless steel sink and drainer unit, and space for appliances. Both bedrooms are generously proportioned and can comfortably accommodate double beds. Completing the internal accommodation is a practical shower room, fitted with a walk-in shower, low-level WC, and wash hand basin.