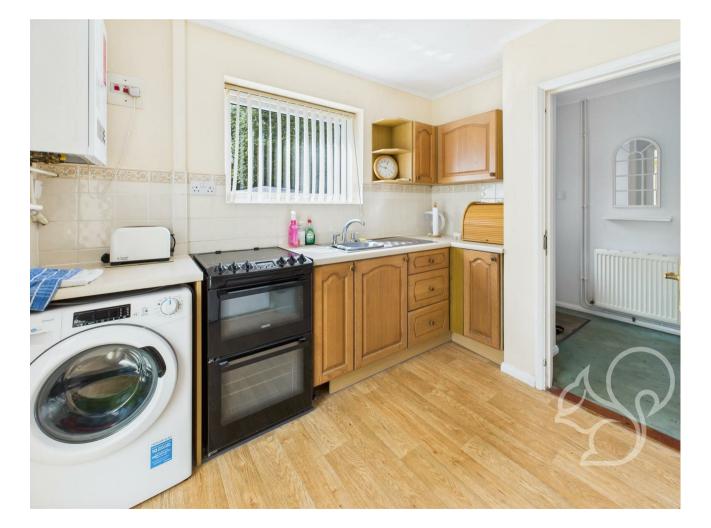

Set back from the road, the property enjoys a neatly maintained front garden with a well-kept lawn bordered by mature shrubs, alongside a private driveway providing off-street parking. Entry is gained via an internal entrance hall which provides access to the principal rooms. The spacious living room is located to the rear of the bungalow and benefits from a large window overlooking the garden, creating a light and pleasant space to relax. The kitchen is fitted with a range of timber-effect wall and base units, stone-effect worktops, a stainless steel sink and drainer unit, and space for appliances. Both bedrooms are generously proportioned and can comfortably accommodate double beds. Completing the internal accommodation is a practical shower room, fitted with a walk-in shower, low-level WC, and wash hand basin.