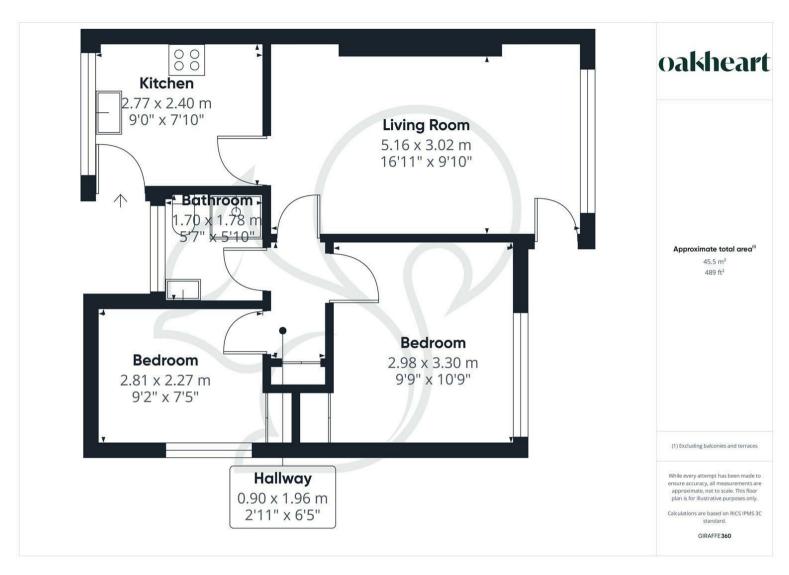

Situated just off the High Street in the ever-popular village of Earls Colne, this two-bedroom end-of-terrace bungalow offers well-maintained, single-level living with the benefit of allocated parking and a private garden. Perfect for those looking to downsize or seeking a quiet village setting with local amenities close by.

Upon entering, you're welcomed into a useful entrance lobby, leading into a well-proportioned lounge/diner

filled with natural light from the front-facing window. The modern kitchen sits to the rear of the property, fitted with a range of stylish wall and base units, built-in electric oven and hob, and space for further appliances. A rear door provides direct access to the garden. An inner hallway offers access to a handy storage cupboard and the remainder of the accommodation, including two bedrooms—both featuring built-in wardrobes—and a contemporary shower room with

walk-in shower, tiled finish and heated towel rail.

The rear garden is mainly laid to lawn and includes a garden shed, offering a private outdoor space to enjoy. The bungalow also benefits from two allocated parking spaces.