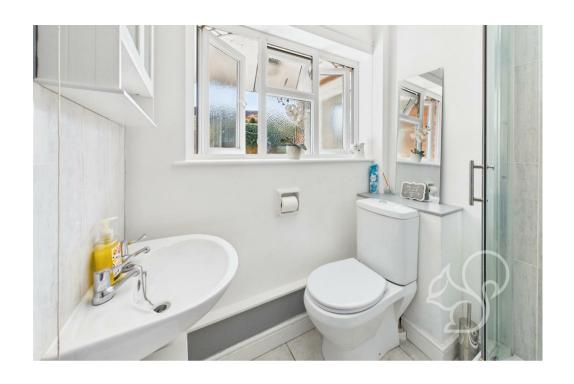

Upon entering, you're welcomed into a useful entrance lobby, leading into a well-proportioned lounge/diner

filled with natural light from the front-facing window. The modern kitchen sits to the rear of the property, fitted with a range of stylish wall and base units, built-in electric oven and hob, and space for further appliances. A rear door provides direct access to the garden. An inner hallway offers access to a handy storage cupboard and the remainder of the accommodation, including two bedrooms—both featuring built-in wardrobes—and a contemporary shower room with

walk-in shower, tiled finish and heated towel rail.

The rear garden is mainly laid to lawn and includes a garden shed, offering a private outdoor space to enjoy. The bungalow also benefits from two allocated parking spaces.