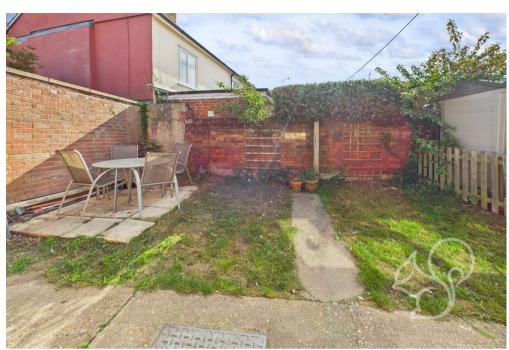

walk-in shower, tiled finish and heated towel rail.

The rear garden is mainly laid to lawn and includes a garden shed, offering a private outdoor space to enjoy. The bungalow also benefits from two allocated parking spaces.