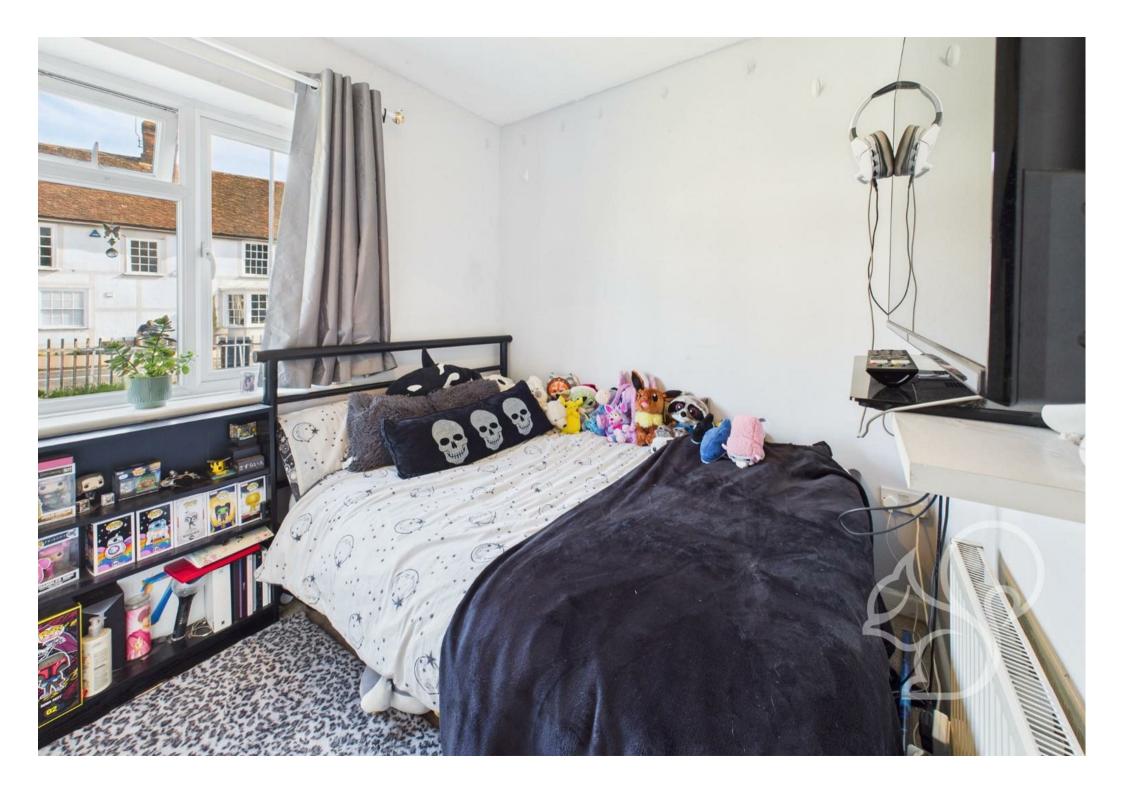

Upon entering, you're welcomed into a useful entrance lobby, leading into a well-proportioned lounge/diner

filled with natural light from the front-facing window. The modern kitchen sits to the rear of the property, fitted with a range of stylish wall and base units, built-in electric oven and hob, and space for further appliances. A rear door provides direct access to the garden. An inner hallway offers access to a handy storage cupboard and the remainder of the accommodation, including two bedrooms—both featuring built-in wardrobes—and a contemporary shower room with