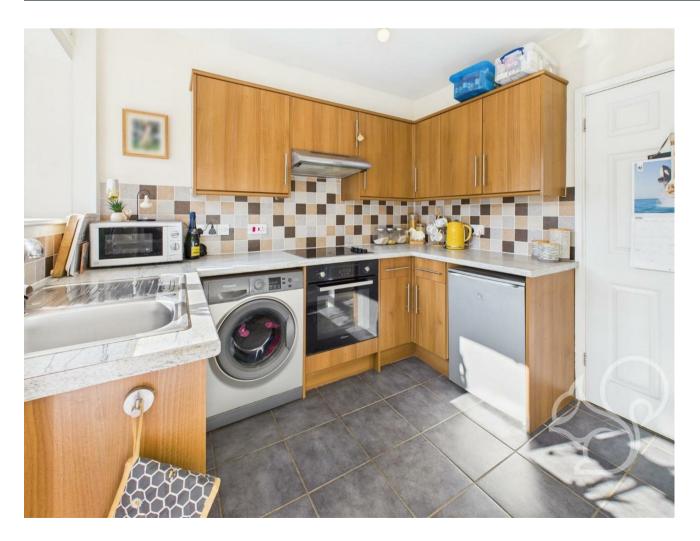

Upon entering, you're welcomed into a useful entrance lobby, leading into a well-proportioned lounge/diner

filled with natural light from the front-facing window. The modern kitchen sits to the rear of the property, fitted with a range of stylish wall and base units, built-in electric oven and hob, and space for further appliances. A rear door provides direct access to the garden. An inner hallway offers access to a handy storage cupboard and the remainder of the accommodation, including two bedrooms—both featuring built-in wardrobes—and a contemporary shower room with