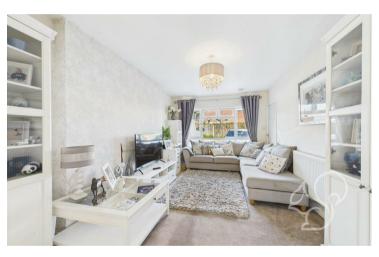

Upon entering, you're welcomed into a useful entrance lobby, leading into a well-proportioned lounge/diner

filled with natural light from the front-facing window. The modern kitchen sits to the rear of the property, fitted with a range of stylish wall and base units, built-in electric oven and hob, and space for further appliances. A rear door provides direct access to the garden. An inner hallway offers access to a handy storage cupboard and the remainder of the accommodation, including two bedrooms—both featuring built-in wardrobes—and a contemporary shower room with