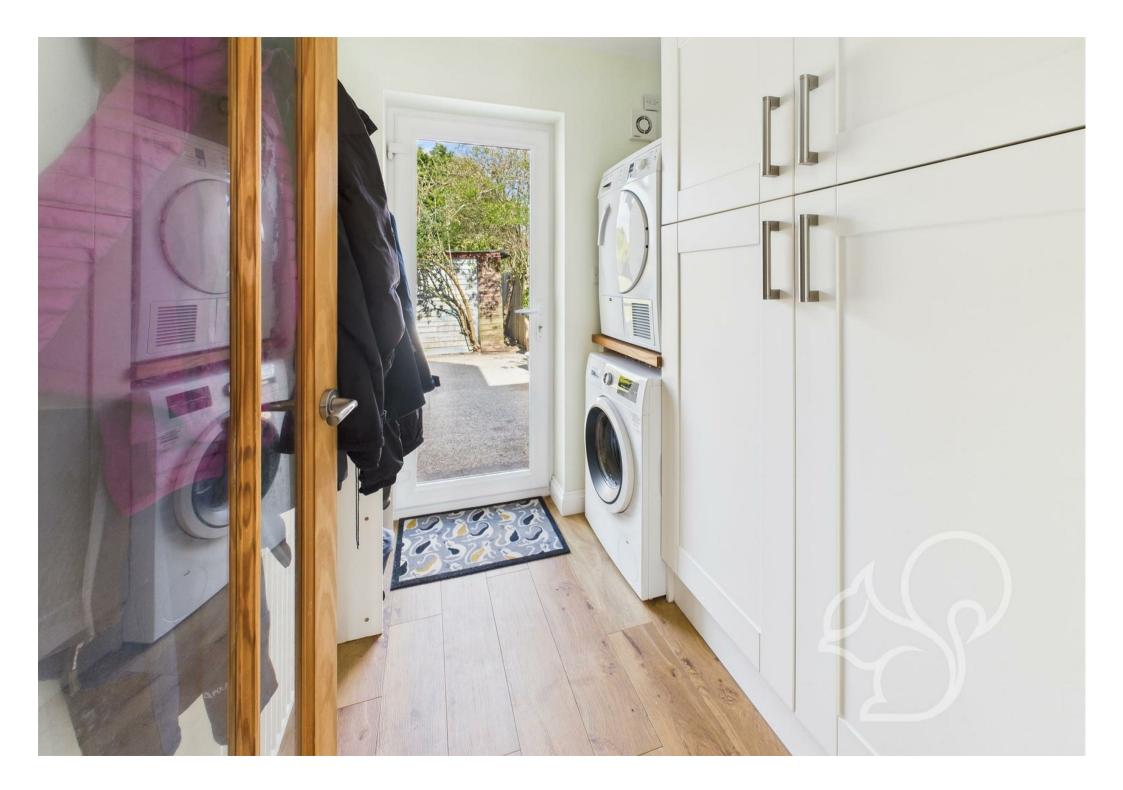

kitchen/dining room, fitted with a range of quality units, oak worktops, and integrated Neff and Bosch appliances. There's plenty of room for a large dining table, making it ideal for family meals and hosting guests. From here, you'll find access to a handy utility room, as well as a study — perfect for anyone working from home. The ground floor also features two well-sized bedrooms and a sleek modern shower room, offering excellent flexibility for guests or multi-generational living. Upstairs, you'll find three further bedrooms, all bright and well-proportioned, including a spacious principal bedroom with dual-aspect windows. The family bathroom is fitted with a white suite, including a bath, wash basin, and WC, with a