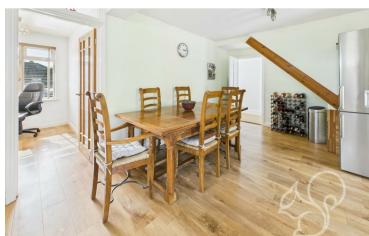

kitchen/dining room, fitted with a range of quality units, oak worktops, and integrated Neff and Bosch appliances. There's plenty of room for a large dining table, making it ideal for family meals and hosting guests. From here, you'll find access to a handy utility room, as well as a study — perfect for anyone working from home. The ground floor also features two well-sized bedrooms and a sleek modern shower room, offering excellent flexibility for guests or multi-generational living. Upstairs, you'll find three further bedrooms, all bright and well-proportioned, including a spacious principal bedroom with dual-aspect windows. The family bathroom is fitted with a white suite, including a bath, wash basin, and WC, with a