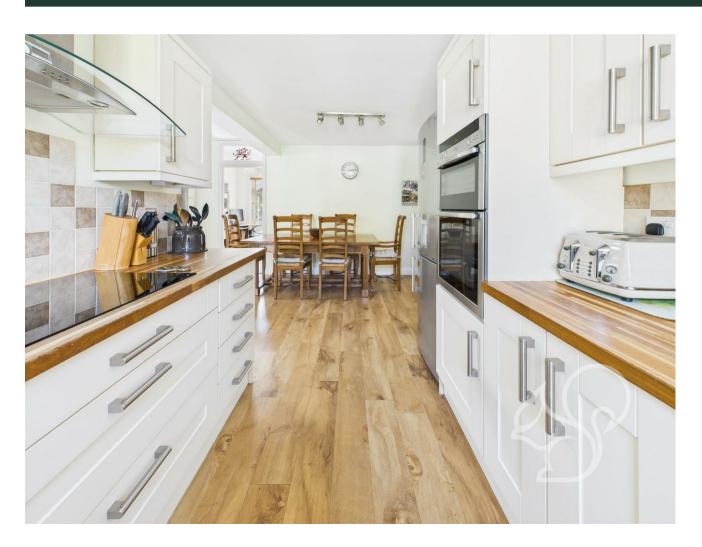

kitchen/dining room, fitted with a range of quality units, oak worktops, and integrated Neff and Bosch appliances. There's plenty of room for a large dining table, making it ideal for family meals and hosting guests. From here, you'll find access to a handy utility room, as well as a study — perfect for anyone working from home. The ground floor also features two well-sized bedrooms and a sleek modern shower room, offering excellent flexibility for guests or multi-generational living. Upstairs, you'll find three further bedrooms, all bright and well-proportioned, including a spacious principal bedroom with dual-aspect windows. The family bathroom is fitted with a white suite, including a bath, wash basin, and WC, with a