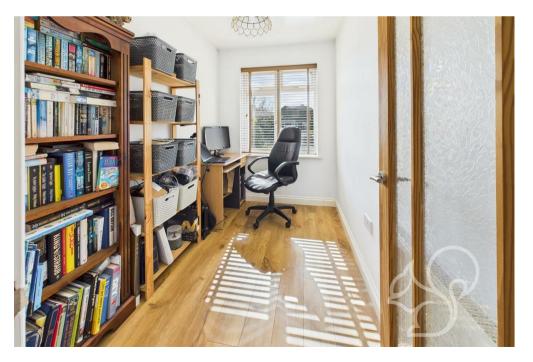

kitchen/dining room, fitted with a range of quality units, oak worktops, and integrated Neff and Bosch appliances. There's plenty of room for a large dining table, making it ideal for family meals and hosting guests. From here, you'll find access to a handy utility room, as well as a study — perfect for anyone working from home. The ground floor also features two well-sized bedrooms and a sleek modern shower room, offering excellent flexibility for guests or multi-generational living. Upstairs, you'll find three further bedrooms, all bright and well-proportioned, including a spacious principal bedroom with dual-aspect windows. The family bathroom is fitted with a white suite, including a bath, wash basin, and WC, with a