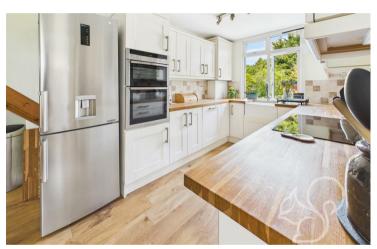

kitchen/dining room, fitted with a range of quality units, oak worktops, and integrated Neff and Bosch appliances. There's plenty of room for a large dining table, making it ideal for family meals and hosting guests. From here, you'll find access to a handy utility room, as well as a study — perfect for anyone working from home. The ground floor also features two well-sized bedrooms and a sleek modern shower room, offering excellent flexibility for guests or multi-generational living. Upstairs, you'll find three further bedrooms, all bright and well-proportioned, including a spacious principal bedroom with dual-aspect windows. The family bathroom is fitted with a white suite, including a bath, wash basin, and WC, with a