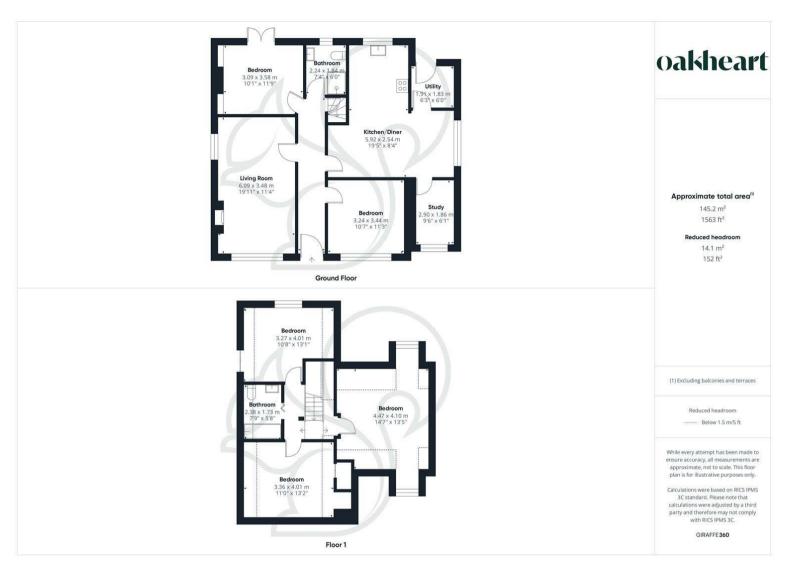

Inside, the accommodation is bright and spacious, beginning with a welcoming entrance hall that leads into a generous dual-aspect lounge — perfect for relaxing or entertaining, with a central fireplace creating a cosy focal point. At the heart of the home is a stylish

kitchen/dining room, fitted with a range of quality units, oak worktops, and integrated Neff and Bosch appliances. There's plenty of room for a large dining table, making it ideal for family meals and hosting guests. From here, you'll find access to a handy utility room, as well as a study — perfect for anyone working from home. The ground floor also features two well-sized bedrooms and a sleek modern shower room, offering excellent flexibility for guests or multi-generational living. Upstairs, you'll find three further bedrooms, all bright and well-proportioned, including a spacious principal bedroom with dual-aspect windows. The family bathroom is fitted with a white suite, including a bath, wash basin, and WC, with a

Velux window adding natural light.

Outside, the property continues to impress. A large rear garden provides plenty of space for children to play or for summer entertaining, with a paved patio, lawn, and mature beds and shrubs. There are also two sheds, a timber garage, and side access. To the front, the driveway offers ample off-road parking.