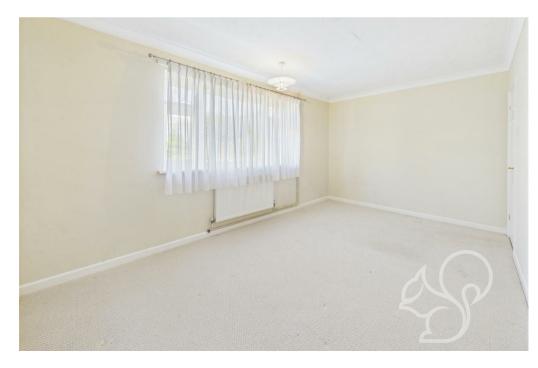

offering pleasant views over the front garden. The kitchen is fitted with a range of wood-effect wall and base units, complemented by stone-effect worktops. It includes an integrated oven with a four-ring electric hob, a stainless steel sink and drainer with chrome mixer tap, and a door providing direct access to the rear garden. There are three well-proportioned bedrooms, with the principal and second bedrooms comfortably accommodating double beds. A fully tiled bathroom serves the home, complete with a panelled bath and overhead shower, while a separate WC adds further practicality.