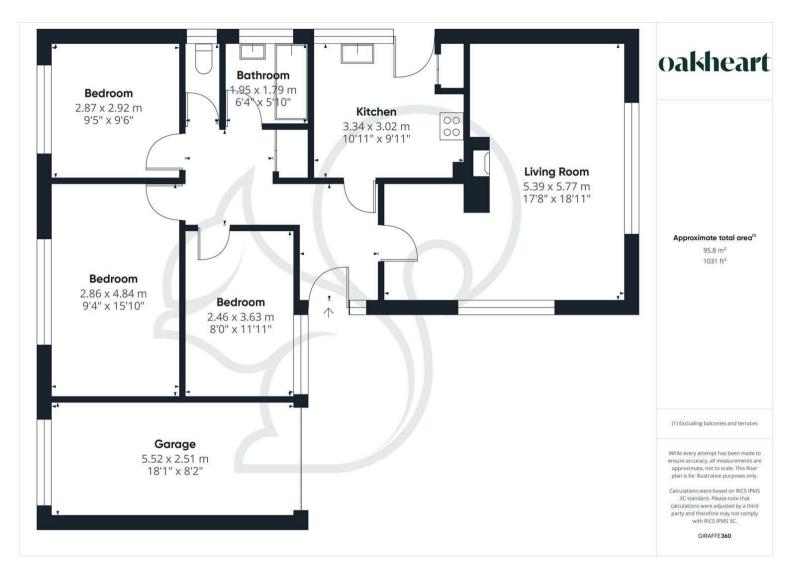

Tucked away in the desirable Chaucer Estate in Sudbury, this immaculate three-bedroom detached bungalow provides modern, single-storey living in a quiet and well-regarded neighbourhood. Thoughtfully maintained throughout, the property is ready for its next owners to move straight in and enjoy.

offering pleasant views over the front garden. The kitchen is fitted with a range of wood-effect wall and base units, complemented by stone-effect worktops. It includes an integrated oven with a four-ring electric hob, a stainless steel sink and drainer with chrome mixer tap, and a door providing direct access to the rear garden. There are three well-proportioned bedrooms, with the principal and second bedrooms comfortably accommodating double beds. A fully tiled bathroom serves the home, complete with a panelled bath and overhead shower, while a separate WC adds further practicality.