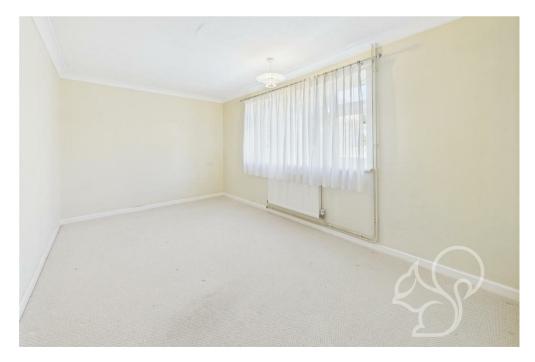

offering pleasant views over the front garden. The kitchen is fitted with a range of wood-effect wall and base units, complemented by stone-effect worktops. It includes an integrated oven with a four-ring electric hob, a stainless steel sink and drainer with chrome mixer tap, and a door providing direct access to the rear garden. There are three well-proportioned bedrooms, with the principal and second bedrooms comfortably accommodating double beds. A fully tiled bathroom serves the home, complete with a panelled bath and overhead shower, while a separate WC adds further practicality.