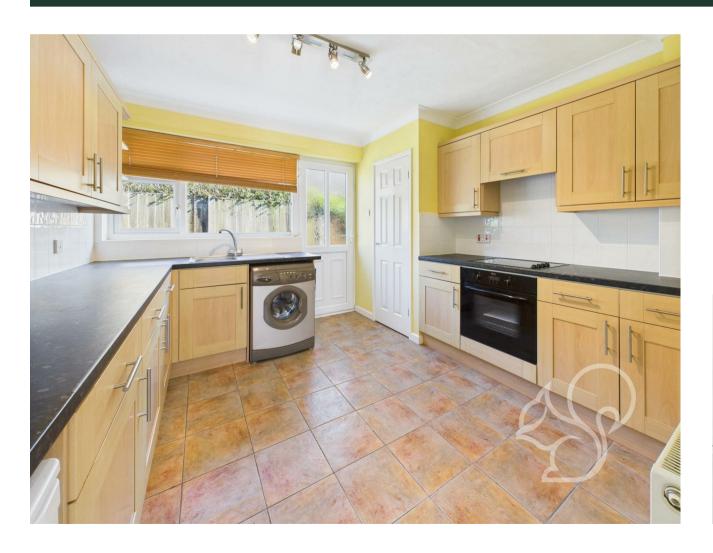

offering pleasant views over the front garden. The kitchen is fitted with a range of wood-effect wall and base units, complemented by stone-effect worktops. It includes an integrated oven with a four-ring electric hob, a stainless steel sink and drainer with chrome mixer tap, and a door providing direct access to the rear garden. There are three well-proportioned bedrooms, with the principal and second bedrooms comfortably accommodating double beds. A fully tiled bathroom serves the home, complete with a panelled bath and overhead shower, while a separate WC adds further practicality.