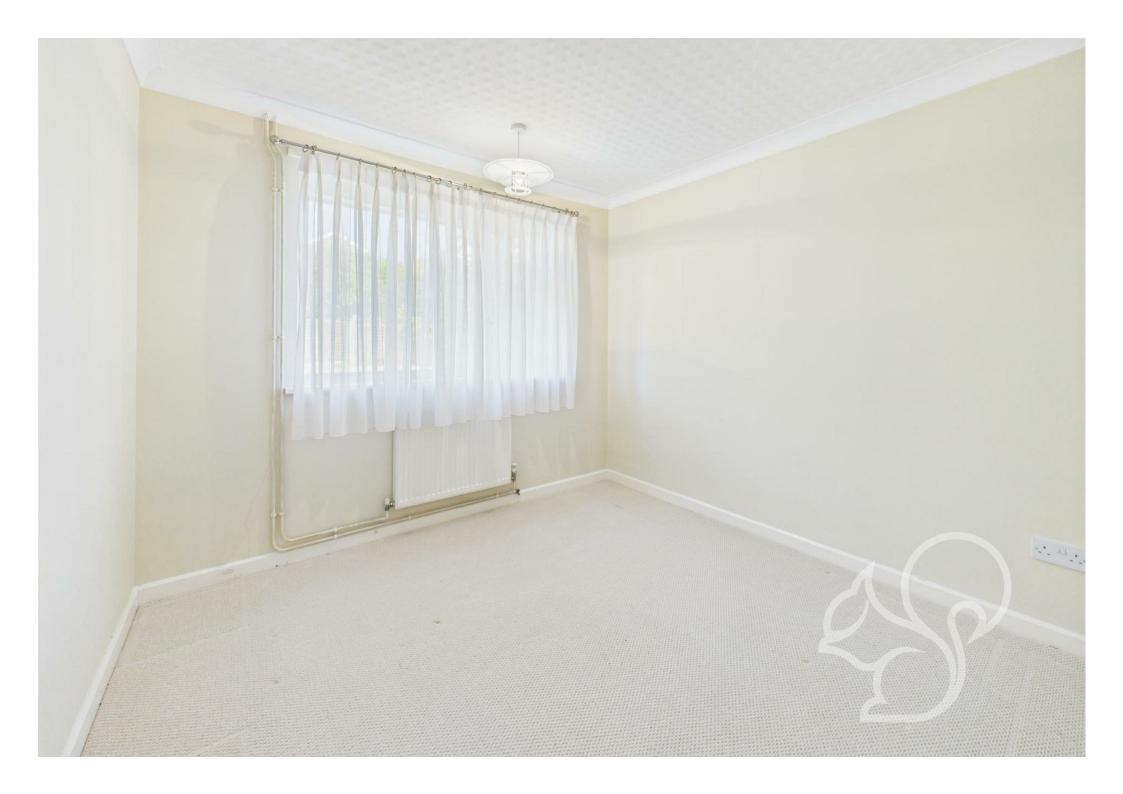

offering pleasant views over the front garden. The kitchen is fitted with a range of wood-effect wall and base units, complemented by stone-effect worktops. It includes an integrated oven with a four-ring electric hob, a stainless steel sink and drainer with chrome mixer tap, and a door providing direct access to the rear garden. There are three well-proportioned bedrooms, with the principal and second bedrooms comfortably accommodating double beds. A fully tiled bathroom serves the home, complete with a panelled bath and overhead shower, while a separate WC adds further practicality.