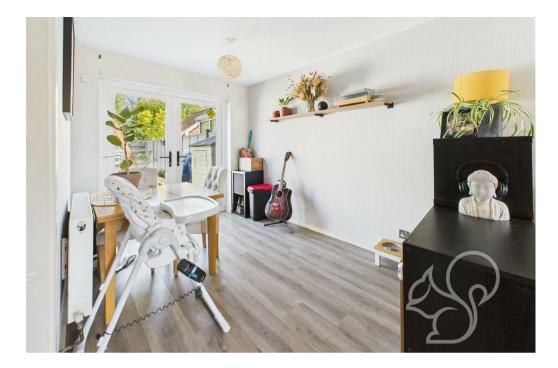

Set back from the road, the property enjoys a lawned front garden, creating a welcoming approach. Inside, a spacious entrance hall provides access to a handy downstairs WC and leads through to the main living space. The open-plan living and dining area is filled with natural light and provides plenty of space for both relaxing and entertaining, with double doors opening directly onto the rear garden. Stairs rise from the living area to the first floor, maintaining a practical and flowing layout. The kitchen is finished in a contemporary style, with a good range of wall and base units, slate-effect work surfaces, and a ceramic sink with drainer. Integrated appliances include an oven and fourring electric hob, creating a sleek and functional space. Upstairs, the property offers three well-proportioned bedrooms – two generous doubles and a comfortable single, ideal for a nursery or home office. The family bathroom features stylish grey tiling and includes a panelled bath, low-level WC, and wash hand basin.