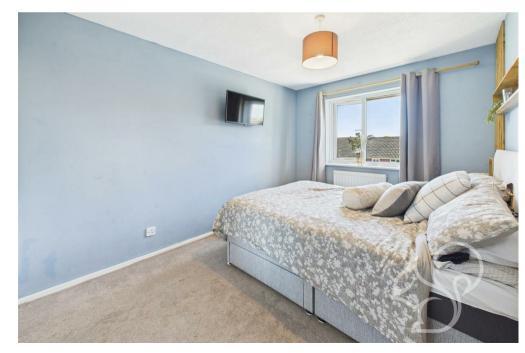

Set back from the road, the property enjoys a lawned front garden, creating a welcoming approach. Inside, a spacious entrance hall provides access to a handy downstairs WC and leads through to the main living space. The open-plan living and dining area is filled with natural light and provides plenty of space for both relaxing and entertaining, with double doors opening directly onto the rear garden. Stairs rise from the living area to the first floor, maintaining a practical and flowing layout. The kitchen is finished in a contemporary style, with a good range of wall and base units, slate-effect work surfaces, and a ceramic sink with drainer. Integrated appliances include an oven and fourring electric hob, creating a sleek and functional space. Upstairs, the property offers three well-proportioned bedrooms – two generous doubles and a comfortable single, ideal for a nursery or home office. The family bathroom features stylish grey tiling and includes a panelled bath, low-level WC, and wash hand basin.