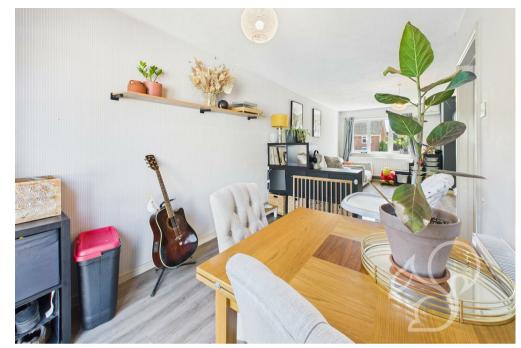

Set back from the road, the property enjoys a lawned front garden, creating a welcoming approach. Inside, a spacious entrance hall provides access to a handy downstairs WC and leads through to the main living space. The open-plan living and dining area is filled with natural light and provides plenty of space for both relaxing and entertaining, with double doors opening directly onto the rear garden. Stairs rise from the living area to the first floor, maintaining a practical and flowing layout. The kitchen is finished in a contemporary style, with a good range of wall and base units, slate-effect work surfaces, and a ceramic sink with drainer. Integrated appliances include an oven and fourring electric hob, creating a sleek and functional space. Upstairs, the property offers three well-proportioned bedrooms – two generous doubles and a comfortable single, ideal for a nursery or home office. The family bathroom features stylish grey tiling and includes a panelled bath, low-level WC, and wash hand basin.