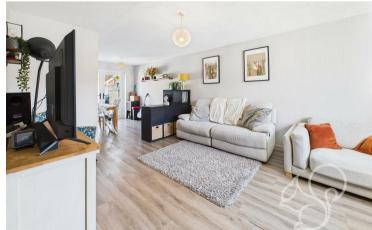

Set back from the road, the property enjoys a lawned front garden, creating a welcoming approach. Inside, a spacious entrance hall provides access to a handy downstairs WC and leads through to the main living space. The open-plan living and dining area is filled with natural light and provides plenty of space for both relaxing and entertaining, with double doors opening directly onto the rear garden. Stairs rise from the living area to the first floor, maintaining a practical and flowing layout. The kitchen is finished in a contemporary style, with a good range of wall and base units, slate-effect work surfaces, and a ceramic sink with drainer. Integrated appliances include an oven and fourring electric hob, creating a sleek and functional space. Upstairs, the property offers three well-proportioned bedrooms – two generous doubles and a comfortable single, ideal for a nursery or home office. The family bathroom features stylish grey tiling and includes a panelled bath, low-level WC, and wash hand basin.