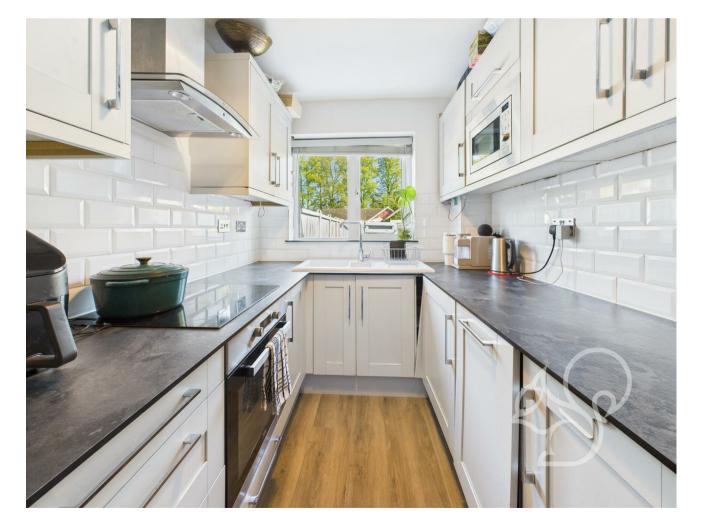

Set back from the road, the property enjoys a lawned front garden, creating a welcoming approach. Inside, a spacious entrance hall provides access to a handy downstairs WC and leads through to the main living space. The open-plan living and dining area is filled with natural light and provides plenty of space for both relaxing and entertaining, with double doors opening directly onto the rear garden. Stairs rise from the living area to the first floor, maintaining a practical and flowing layout. The kitchen is finished in a contemporary style, with a good range of wall and base units, slate-effect work surfaces, and a ceramic sink with drainer. Integrated appliances include an oven and fourring electric hob, creating a sleek and functional space. Upstairs, the property offers three well-proportioned bedrooms – two generous doubles and a comfortable single, ideal for a nursery or home office. The family bathroom features stylish grey tiling and includes a panelled bath, low-level WC, and wash hand basin.