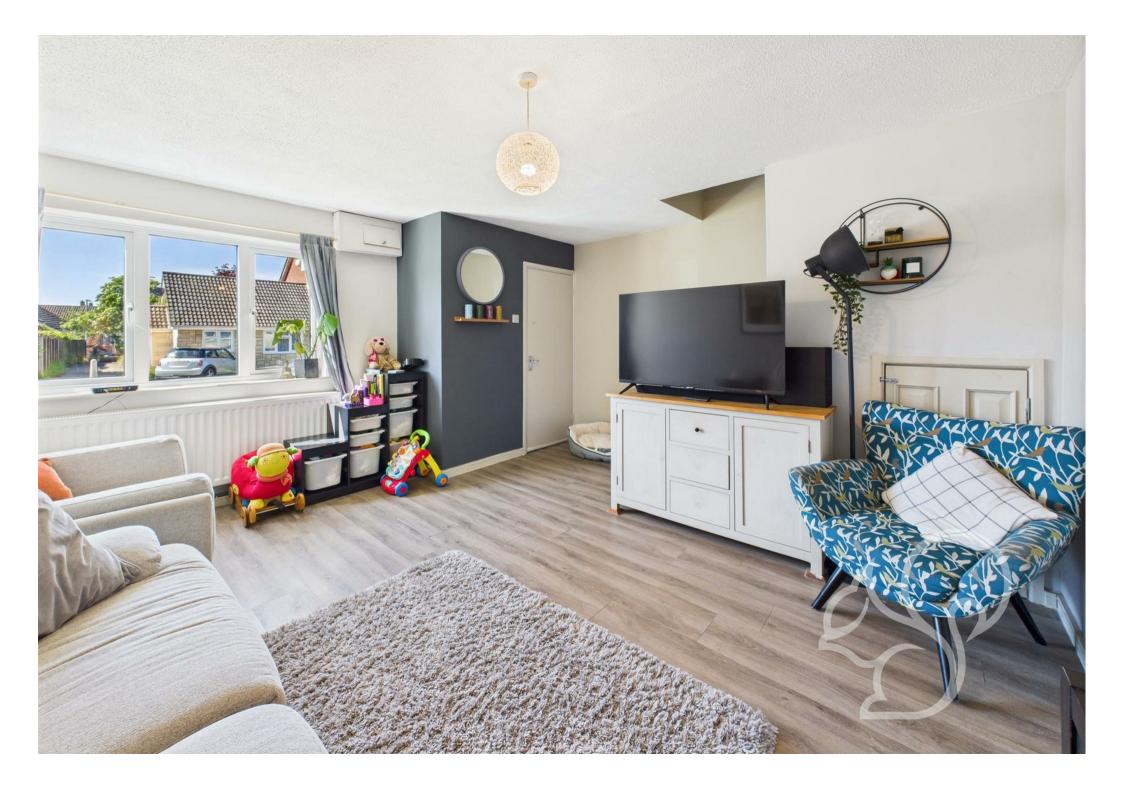

Set back from the road, the property enjoys a lawned front garden, creating a welcoming approach. Inside, a spacious entrance hall provides access to a handy downstairs WC and leads through to the main living space. The open-plan living and dining area is filled with natural light and provides plenty of space for both relaxing and entertaining, with double doors opening directly onto the rear garden. Stairs rise from the living area to the first floor, maintaining a practical and flowing layout. The kitchen is finished in a contemporary style, with a good range of wall and base units, slate-effect work surfaces, and a ceramic sink with drainer. Integrated appliances include an oven and fourring electric hob, creating a sleek and functional space. Upstairs, the property offers three well-proportioned bedrooms – two generous doubles and a comfortable single, ideal for a nursery or home office. The family bathroom features stylish grey tiling and includes a panelled bath, low-level WC, and wash hand basin.