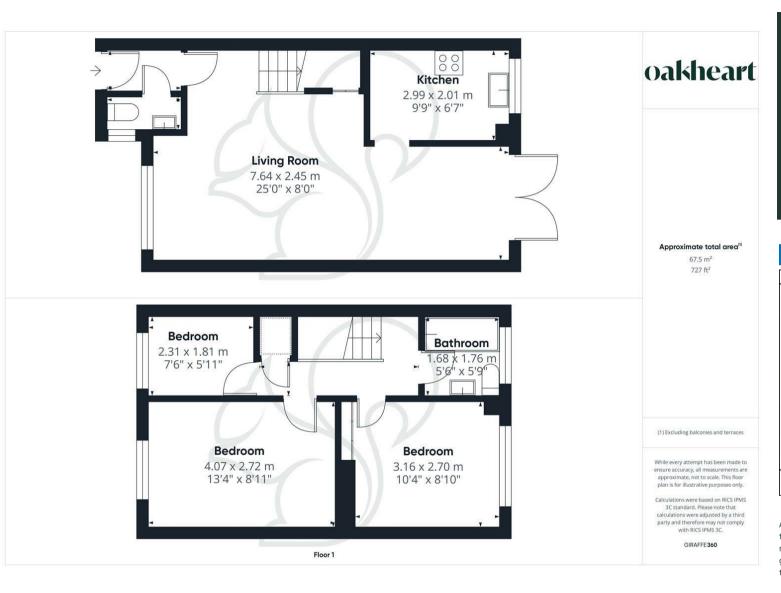

Set back from the road, the property enjoys a lawned front garden, creating a welcoming approach. Inside, a spacious entrance hall provides access to a handy downstairs WC and leads through to the main living space. The open-plan living and dining area is filled with natural light and provides plenty of space for both relaxing and entertaining, with double doors opening directly onto the rear garden. Stairs rise from the living area to the first floor, maintaining a practical and flowing layout. The kitchen is finished in a contemporary style, with a good range of wall and base units, slate-effect work surfaces, and a ceramic sink with drainer. Integrated appliances include an oven and fourring electric hob, creating a sleek and functional space. Upstairs, the property offers three well-proportioned bedrooms – two generous doubles and a comfortable single, ideal for a nursery or home office. The family bathroom features stylish grey tiling and includes a panelled bath, low-level WC, and wash hand basin.

To the rear, the garden begins with a raised decked seating area, perfect for summer dining or relaxing outdoors. Beyond this is a lawned area, and a rear gate provides access to the garage and a private parking space.