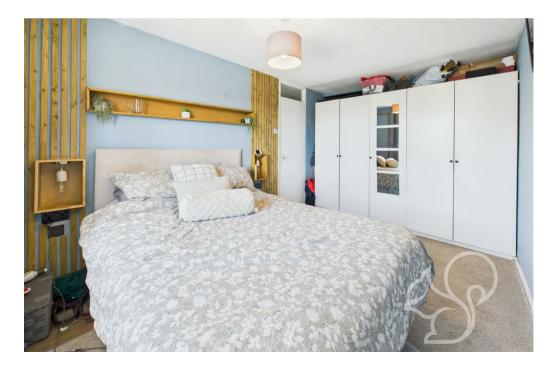

Set back from the road, the property enjoys a lawned front garden, creating a welcoming approach. Inside, a spacious entrance hall provides access to a handy downstairs WC and leads through to the main living space. The open-plan living and dining area is filled with natural light and provides plenty of space for both relaxing and entertaining, with double doors opening directly onto the rear garden. Stairs rise from the living area to the first floor, maintaining a practical and flowing layout. The kitchen is finished in a contemporary style, with a good range of wall and base units, slate-effect work surfaces, and a ceramic sink with drainer. Integrated appliances include an oven and fourring electric hob, creating a sleek and functional space. Upstairs, the property offers three well-proportioned bedrooms – two generous doubles and a comfortable single, ideal for a nursery or home office. The family bathroom features stylish grey tiling and includes a panelled bath, low-level WC, and wash hand basin.