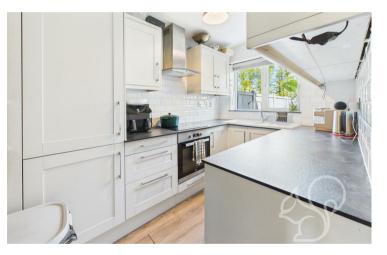

Set back from the road, the property enjoys a lawned front garden, creating a welcoming approach. Inside, a spacious entrance hall provides access to a handy downstairs WC and leads through to the main living space. The open-plan living and dining area is filled with natural light and provides plenty of space for both relaxing and entertaining, with double doors opening directly onto the rear garden. Stairs rise from the living area to the first floor, maintaining a practical and flowing layout. The kitchen is finished in a contemporary style, with a good range of wall and base units, slate-effect work surfaces, and a ceramic sink with drainer. Integrated appliances include an oven and fourring electric hob, creating a sleek and functional space. Upstairs, the property offers three well-proportioned bedrooms – two generous doubles and a comfortable single, ideal for a nursery or home office. The family bathroom features stylish grey tiling and includes a panelled bath, low-level WC, and wash hand basin.