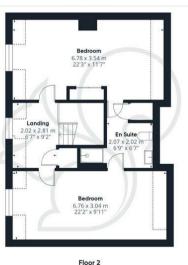

Ascending to the second floor, you'll find two exceptionally spacious bedrooms—two and three—each benefitting from a shared Jack & Jill en-suite.

The rear garden has been thoughtfully landscaped to provide a versatile outdoor haven. A large tiled patio serves as the ideal spot for alfresco dining, complemented by an outdoor summerhouse and a fully equipped garden kitchen, complete with a pizza oven. Additional features include a generous garden shed and multiple seating areas, while the remainder of the garden is laid to lawn.