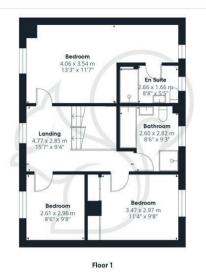

flexible space for a home office or an additional reception room, while a convenient cloakroom completes the ground floor.

The first floor boasts a luxurious master bedroom, which features built-in wardrobes in a dedicated dressing area, alongside a pristine en-suite featuring a walk-in shower, low-level WC, and a vanity wash basin. Two additional bedrooms, four and five, are located on this floor, along with a well-appointed family bathroom.

Ascending to the second floor, you'll find two exceptionally spacious bedrooms—two and three—each benefitting from a shared Jack & Jill en-suite.

The rear garden has been thoughtfully landscaped to provide a versatile outdoor haven. A large tiled patio serves as the ideal spot for alfresco dining, complemented by an outdoor summerhouse and a fully equipped garden kitchen, complete with a pizza oven. Additional features include a generous garden shed and multiple seating areas, while the remainder of the garden is laid to lawn.