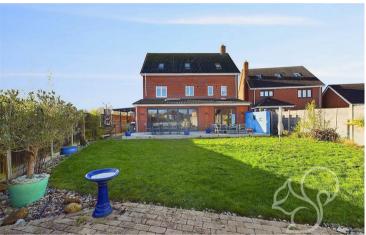

Ascending to the second floor, you'll find two exceptionally spacious bedrooms—two and three—each benefitting from a shared Jack & Jill en-suite.

The rear garden has been thoughtfully landscaped to provide a versatile outdoor haven. A large tiled patio serves as the ideal spot for alfresco dining, complemented by an outdoor summerhouse and a fully equipped garden kitchen, complete with a pizza oven. Additional features include a generous garden shed and multiple seating areas, while the remainder of the garden is laid to lawn.