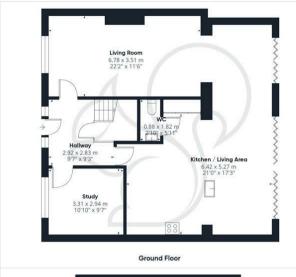

Upon entering, the spacious entrance hall creates an inviting first impression, seamlessly connecting to the ground floor living spaces. The generous living room, bathed in natural light, provides a bright and welcoming environment. At the heart of the home, the open-plan kitchen/diner stretches across the rear of the property, featuring stunning bi-fold doors that lead to the garden—perfect for modern family living and entertaining. A separate study offers a

flexible space for a home office or an additional reception room, while a convenient cloakroom completes the ground floor.

The first floor boasts a luxurious master bedroom, which features built-in wardrobes in a dedicated dressing area, alongside a pristine en-suite featuring a walk-in shower, low-level WC, and a vanity wash basin. Two additional bedrooms, four and five, are located on this floor, along with a well-appointed family bathroom.