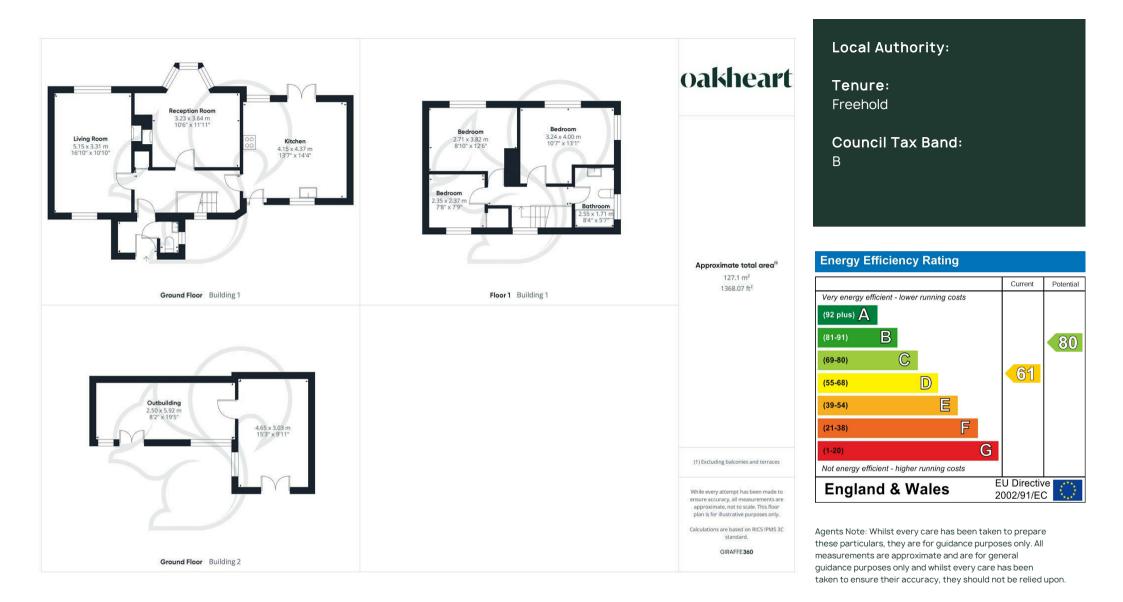

The property is set back from the road behind a front garden, mostly laid to lawn, creating a welcoming approach. Step inside to find a warm and characterful interior beginning with a practical vestibule that leads through to the cloakroom. To the rear of the property, a cosy reception room benefits from a bay window and an exposed red brick fireplace—an ideal space for a study, snug or dining area. The main living room is flooded with natural light from dual aspect windows and enjoys the focal point of an open fireplace, perfect for relaxing evenings. The generously sized kitchen that spans the full depth of the property. Offering ample worktop and storage space, this kitchen also features French doors that lead directly out to the garden, creating an ideal setup for entertaining and indoor-outdoor living. Upstairs, you'll find three well-proportioned bedrooms and a contemporary family bathroom, offering comfortable accommodation for a growing family or guests.

Outside, the rear garden is a fantastic size and thoughtfully

arranged. A timber pergola, previously home to a hot tub, adds a charming feature and shade for summer evenings, while a large garden room at the end of the garden provides further flexibility—whether as a home office, gym, or studio.