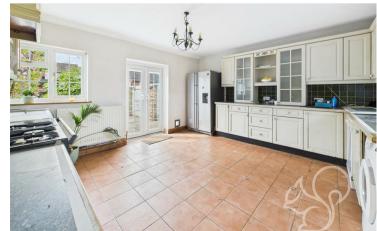

The property is set back from the road behind a front garden, mostly laid to lawn, creating a welcoming approach. Step inside to find a warm and characterful interior beginning with a practical vestibule that leads through to the cloakroom. To the rear of the property, a cosy reception room benefits from a bay window and an exposed red brick fireplace—an ideal space for a study, snug or dining area. The main living room is flooded with natural light from dual aspect windows and enjoys the focal point of an open fireplace, perfect for relaxing evenings. The generously sized kitchen that spans the full depth of the property. Offering ample worktop and storage space, this kitchen also features French doors that lead directly out to the garden, creating an ideal setup for entertaining and indoor-outdoor living. Upstairs, you'll find three well-proportioned bedrooms and a contemporary family bathroom, offering comfortable accommodation for a growing family or guests.