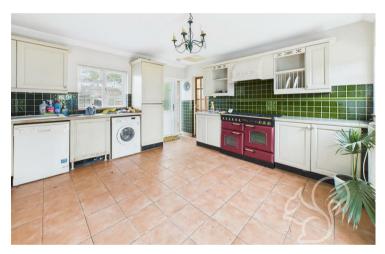

The property is set back from the road behind a front garden, mostly laid to lawn, creating a welcoming approach. Step inside to find a warm and characterful interior beginning with a practical vestibule that leads through to the cloakroom. To the rear of the property, a cosy reception room benefits from a bay window and an exposed red brick fireplace—an ideal space for a study, snug or dining area. The main living room is flooded with natural light from dual aspect windows and enjoys the focal point of an open fireplace, perfect for relaxing evenings. The generously sized kitchen that spans the full depth of the property. Offering ample worktop and storage space, this kitchen also features French doors that lead directly out to the garden, creating an ideal setup for entertaining and indoor-outdoor living. Upstairs, you'll find three well-proportioned bedrooms and a contemporary family bathroom, offering comfortable accommodation for a growing family or guests.