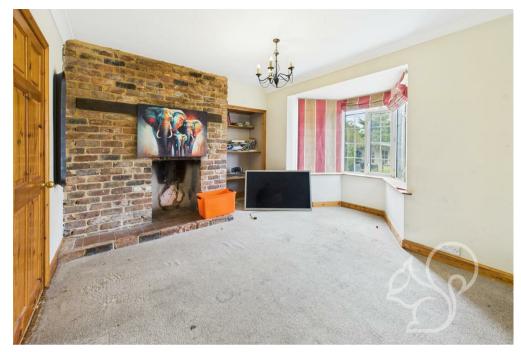

The property is set back from the road behind a front garden, mostly laid to lawn, creating a welcoming approach. Step inside to find a warm and characterful interior beginning with a practical vestibule that leads through to the cloakroom. To the rear of the property, a cosy reception room benefits from a bay window and an exposed red brick fireplace—an ideal space for a study, snug or dining area. The main living room is flooded with natural light from dual aspect windows and enjoys the focal point of an open fireplace, perfect for relaxing evenings. The generously sized kitchen that spans the full depth of the property. Offering ample worktop and storage space, this kitchen also features French doors that lead directly out to the garden, creating an ideal setup for entertaining and indoor-outdoor living. Upstairs, you'll find three well-proportioned bedrooms and a contemporary family bathroom, offering comfortable accommodation for a growing family or guests.