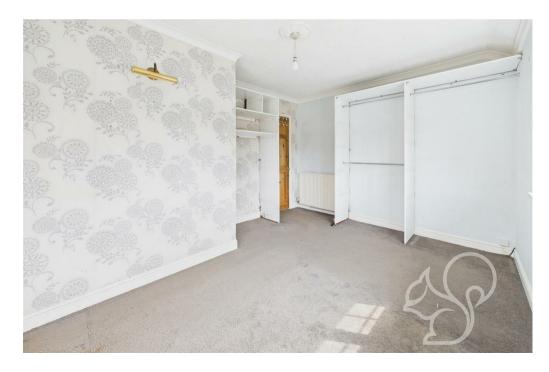

The property is set back from the road behind a front garden, mostly laid to lawn, creating a welcoming approach. Step inside to find a warm and characterful interior beginning with a practical vestibule that leads through to the cloakroom. To the rear of the property, a cosy reception room benefits from a bay window and an exposed red brick fireplace—an ideal space for a study, snug or dining area. The main living room is flooded with natural light from dual aspect windows and enjoys the focal point of an open fireplace, perfect for relaxing evenings. The generously sized kitchen that spans the full depth of the property. Offering ample worktop and storage space, this kitchen also features French doors that lead directly out to the garden, creating an ideal setup for entertaining and indoor-outdoor living. Upstairs, you'll find three well-proportioned bedrooms and a contemporary family bathroom, offering comfortable accommodation for a growing family or guests.