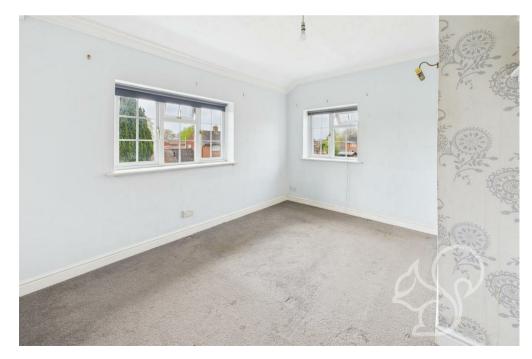

The property is set back from the road behind a front garden, mostly laid to lawn, creating a welcoming approach. Step inside to find a warm and characterful interior beginning with a practical vestibule that leads through to the cloakroom. To the rear of the property, a cosy reception room benefits from a bay window and an exposed red brick fireplace—an ideal space for a study, snug or dining area. The main living room is flooded with natural light from dual aspect windows and enjoys the focal point of an open fireplace, perfect for relaxing evenings. The generously sized kitchen that spans the full depth of the property. Offering ample worktop and storage space, this kitchen also features French doors that lead directly out to the garden, creating an ideal setup for entertaining and indoor-outdoor living. Upstairs, you'll find three well-proportioned bedrooms and a contemporary family bathroom, offering comfortable accommodation for a growing family or guests.