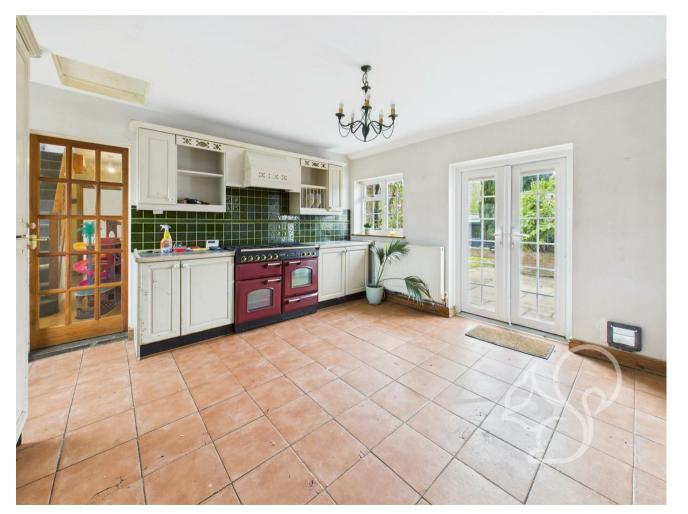

The property is set back from the road behind a front garden, mostly laid to lawn, creating a welcoming approach. Step inside to find a warm and characterful interior beginning with a practical vestibule that leads through to the cloakroom. To the rear of the property, a cosy reception room benefits from a bay window and an exposed red brick fireplace—an ideal space for a study, snug or dining area. The main living room is flooded with natural light from dual aspect windows and enjoys the focal point of an open fireplace, perfect for relaxing evenings. The generously sized kitchen that spans the full depth of the property. Offering ample worktop and storage space, this kitchen also features French doors that lead directly out to the garden, creating an ideal setup for entertaining and indoor-outdoor living. Upstairs, you'll find three well-proportioned bedrooms and a contemporary family bathroom, offering comfortable accommodation for a growing family or guests.