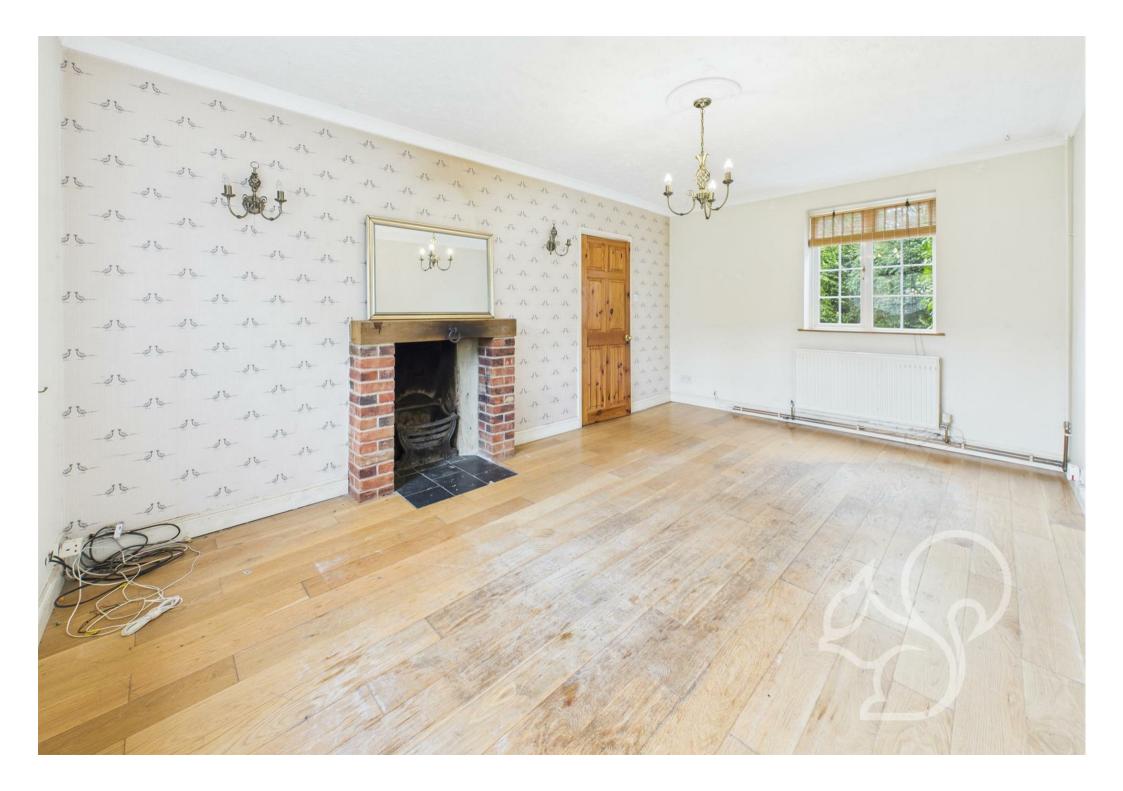

The property is set back from the road behind a front garden, mostly laid to lawn, creating a welcoming approach. Step inside to find a warm and characterful interior beginning with a practical vestibule that leads through to the cloakroom. To the rear of the property, a cosy reception room benefits from a bay window and an exposed red brick fireplace—an ideal space for a study, snug or dining area. The main living room is flooded with natural light from dual aspect windows and enjoys the focal point of an open fireplace, perfect for relaxing evenings. The generously sized kitchen that spans the full depth of the property. Offering ample worktop and storage space, this kitchen also features French doors that lead directly out to the garden, creating an ideal setup for entertaining and indoor-outdoor living. Upstairs, you'll find three well-proportioned bedrooms and a contemporary family bathroom, offering comfortable accommodation for a growing family or guests.