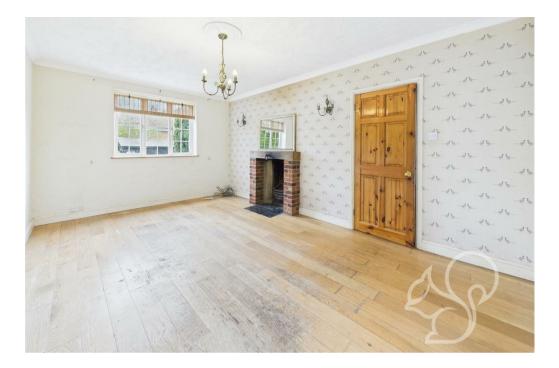

The property is set back from the road behind a front garden, mostly laid to lawn, creating a welcoming approach. Step inside to find a warm and characterful interior beginning with a practical vestibule that leads through to the cloakroom. To the rear of the property, a cosy reception room benefits from a bay window and an exposed red brick fireplace—an ideal space for a study, snug or dining area. The main living room is flooded with natural light from dual aspect windows and enjoys the focal point of an open fireplace, perfect for relaxing evenings. The generously sized kitchen that spans the full depth of the property. Offering ample worktop and storage space, this kitchen also features French doors that lead directly out to the garden, creating an ideal setup for entertaining and indoor-outdoor living. Upstairs, you'll find three well-proportioned bedrooms and a contemporary family bathroom, offering comfortable accommodation for a growing family or guests.