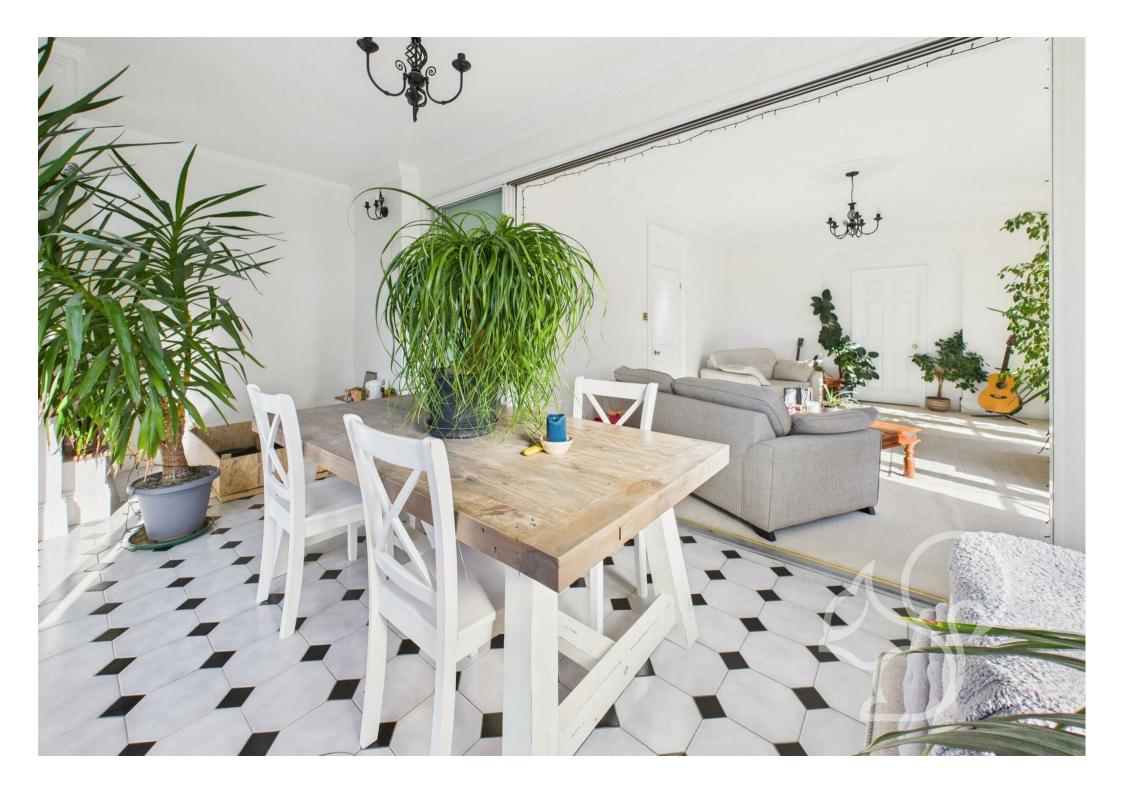

Upstairs, the first floor is where the main living areas can be found. The bright and airy lounge features Juliet balconies that bring in plenty of natural light, and there's a room that opens out to a private balcony—perfect for a morning coffee or relaxing in the evening. The separate dining room, which benefits from a dual aspect and underfloor heating, is a lovely space for hosting family and friends. The kitchen is well-appointed with wooden units, integrated appliances, a double oven, and space for everything you need. The second floor is home to two large double bedrooms. The main bedroom is a real highlight with its own dressing room and a stylish en-suite that includes both a bath and a separate shower. The second bedroom also has built-in wardrobes and its own en-suite.