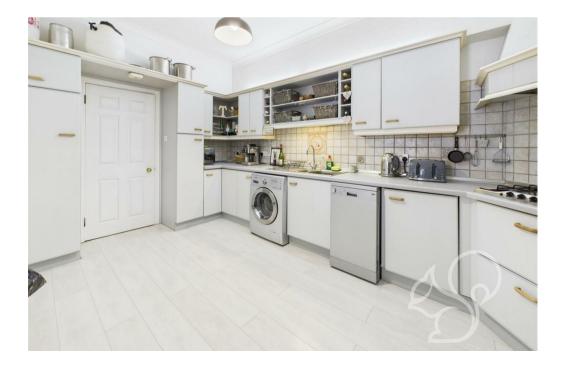

Upstairs, the first floor is where the main living areas can be found. The bright and airy lounge features Juliet balconies that bring in plenty of natural light, and there's a room that opens out to a private balcony—perfect for a morning coffee or relaxing in the evening. The separate dining room, which benefits from a dual aspect and underfloor heating, is a lovely space for hosting family and friends. The kitchen is well-appointed with wooden units, integrated appliances, a double oven, and space for everything you need. The second floor is home to two large double bedrooms. The main bedroom is a real highlight with its own dressing room and a stylish en-suite that includes both a bath and a separate shower. The second bedroom also has built-in wardrobes and its own en-suite.