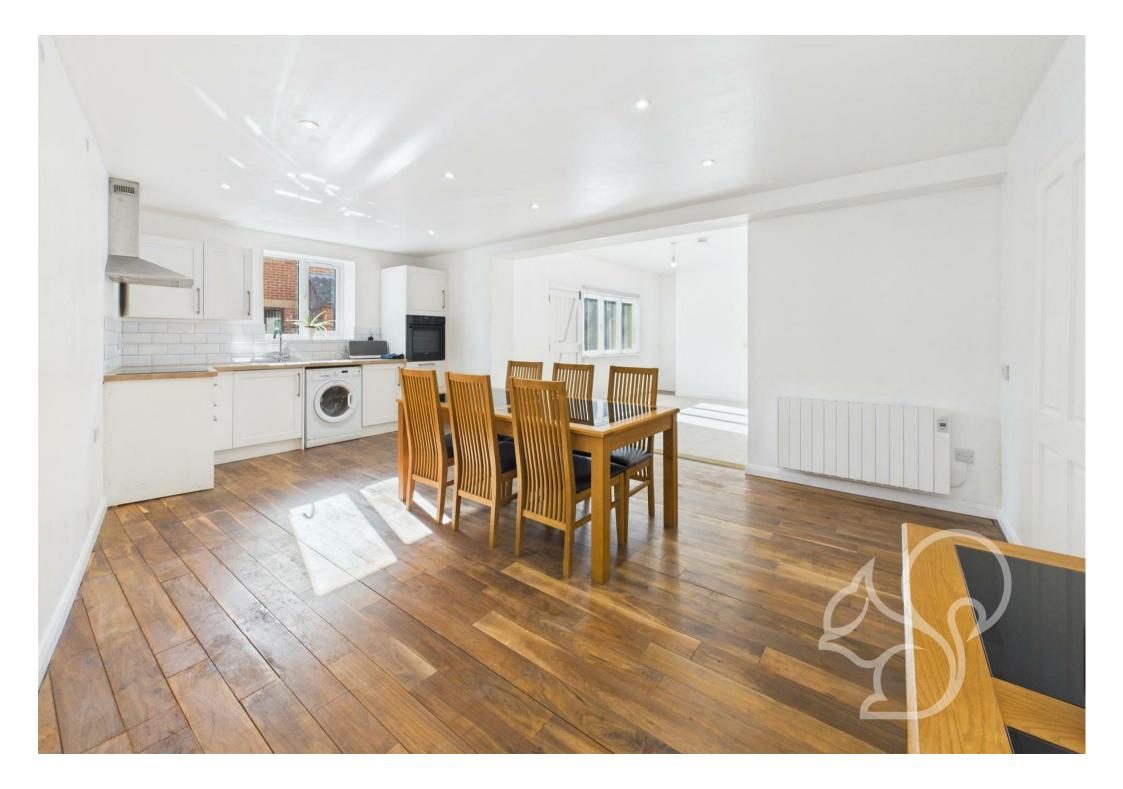

Upstairs, the first floor is where the main living areas can be found. The bright and airy lounge features Juliet balconies that bring in plenty of natural light, and there's a room that opens out to a private balcony—perfect for a morning coffee or relaxing in the evening. The separate dining room, which benefits from a dual aspect and underfloor heating, is a lovely space for hosting family and friends. The kitchen is well-appointed with wooden units, integrated appliances, a double oven, and space for everything you need. The second floor is home to two large double bedrooms. The main bedroom is a real highlight with its own dressing room and a stylish en-suite that includes both a bath and a separate shower. The second bedroom also has built-in wardrobes and its own en-suite.