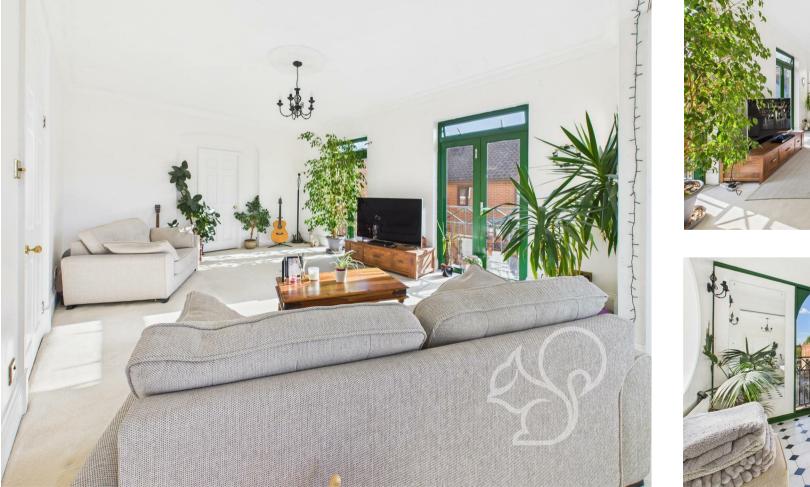

## £400,000

**Guide Price** Acton Square, Sudbury 111

ŵ 🖳

and the second

Ų

Located within Acton Square in the heart of Sudbury, this spacious and versatile townhouse offers around 2,400 sq ft of accommodation across three floors. With scope for a fully self-contained annex on the ground floor, this home is ideal for multi-generational living, guest accommodation, or even as a potential income source.

Upstairs, the first floor is where the main living areas can be found. The bright and airy lounge features Juliet balconies that bring in plenty of natural light, and there's a room that opens out to a private balcony—perfect for a morning coffee or relaxing in the evening. The separate dining room, which benefits from a dual aspect and underfloor heating, is a lovely space for hosting family and friends. The kitchen is well-appointed with wooden units, integrated appliances, a double oven, and space for everything you need. The second floor is home to two large double bedrooms. The main bedroom is a real highlight with its own dressing room and a stylish en-suite that includes both a bath and a separate shower. The second bedroom also has built-in wardrobes and its own en-suite.