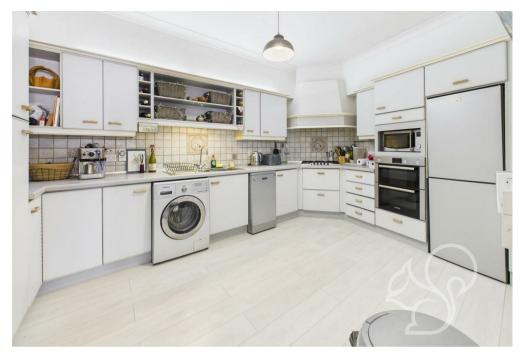

Upstairs, the first floor is where the main living areas can be found. The bright and airy lounge features Juliet balconies that bring in plenty of natural light, and there's a room that opens out to a private balcony—perfect for a morning coffee or relaxing in the evening. The separate dining room, which benefits from a dual aspect and underfloor heating, is a lovely space for hosting family and friends. The kitchen is well-appointed with wooden units, integrated appliances, a double oven, and space for everything you need. The second floor is home to two large double bedrooms. The main bedroom is a real highlight with its own dressing room and a stylish en-suite that includes both a bath and a separate shower. The second bedroom also has built-in wardrobes and its own en-suite.