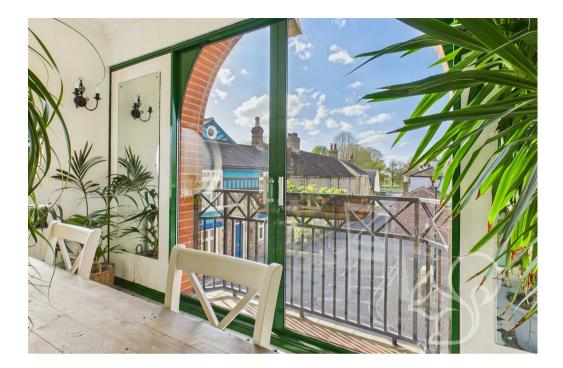

Upstairs, the first floor is where the main living areas can be found. The bright and airy lounge features Juliet balconies that bring in plenty of natural light, and there's a room that opens out to a private balcony—perfect for a morning coffee or relaxing in the evening. The separate dining room, which benefits from a dual aspect and underfloor heating, is a lovely space for hosting family and friends. The kitchen is well-appointed with wooden units, integrated appliances, a double oven, and space for everything you need. The second floor is home to two large double bedrooms. The main bedroom is a real highlight with its own dressing room and a stylish en-suite that includes both a bath and a separate shower. The second bedroom also has built-in wardrobes and its own en-suite.