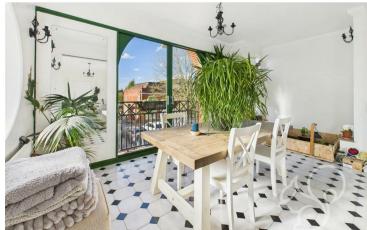

Upstairs, the first floor is where the main living areas can be found. The bright and airy lounge features Juliet balconies that bring in plenty of natural light, and there's a room that opens out to a private balcony—perfect for a morning coffee or relaxing in the evening. The separate dining room, which benefits from a dual aspect and underfloor heating, is a lovely space for hosting family and friends. The kitchen is well-appointed with wooden units, integrated appliances, a double oven, and space for everything you need. The second floor is home to two large double bedrooms. The main bedroom is a real highlight with its own dressing room and a stylish en-suite that includes both a bath and a separate shower. The second bedroom also has built-in wardrobes and its own en-suite.