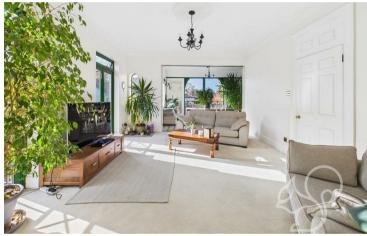

Upstairs, the first floor is where the main living areas can be found. The bright and airy lounge features Juliet balconies that bring in plenty of natural light, and there's a room that opens out to a private balcony—perfect for a morning coffee or relaxing in the evening. The separate dining room, which benefits from a dual aspect and underfloor heating, is a lovely space for hosting family and friends. The kitchen is well-appointed with wooden units, integrated appliances, a double oven, and space for everything you need. The second floor is home to two large double bedrooms. The main bedroom is a real highlight with its own dressing room and a stylish en-suite that includes both a bath and a separate shower. The second bedroom also has built-in wardrobes and its own en-suite.