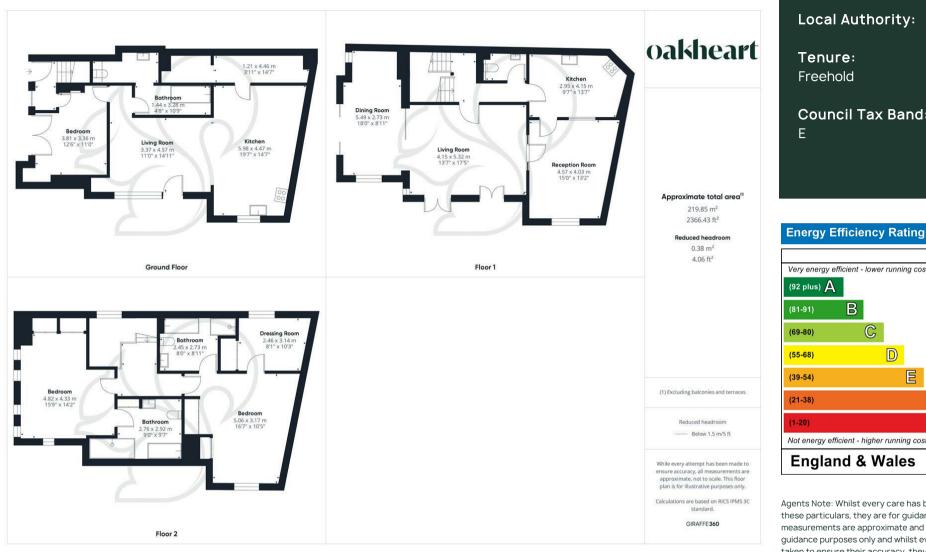

The potential annex has been thoughtfully converted and includes a generous bedroom, a comfortable living space, a large kitchen/diner, and a sleek, modern bathroom—making it feel completely independent from the main house.

Upstairs, the first floor is where the main living areas can be found. The bright and airy lounge features Juliet balconies that bring in plenty of natural light, and there's a room that opens out to a private balcony—perfect for a morning coffee or relaxing in the evening. The separate dining room, which benefits from a dual aspect and underfloor heating, is a lovely space for hosting family and friends. The kitchen is well-appointed with wooden units, integrated appliances, a double oven, and space for everything you need. The second floor is home to two large double bedrooms. The main bedroom is a real highlight with its own dressing room and a stylish en-suite that includes both a bath and a separate shower. The second bedroom also has built-in wardrobes and its own en-suite.

Agents Note: Whilst every care has been taken to prepare these particulars, they are for guidance purposes only. All measurements are approximate and are for general guidance purposes only and whilst every care has been taken to ensure their accuracy, they should not be relied upon.