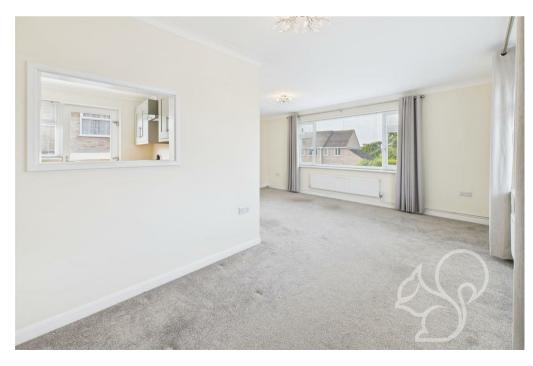

mixer tap sits beneath a garden-facing window, while a glazed door provides convenient access to the outside. The spacious living room is flooded with natural light thanks to its dual aspect windows, creating a warm and inviting space for relaxation and entertaining. The bungalow features two generously sized double bedrooms and a third bedroom, allowing space to accommodate a small double bed, which would also make an ideal study or guest room. A modern, fully tiled shower room completes the accommodation, boasting a double-width shower cubicle, low-level WC, and wash hand basin.