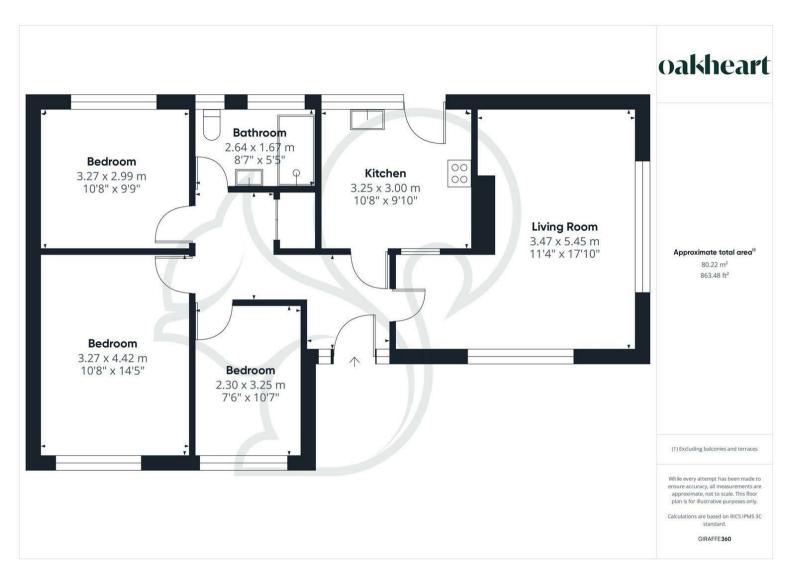

GUIDE PRICE \*\* £350,000-£375,000\*\*Nestled within the sought-after Chaucer Estate in Sudbury, this beautifully presented three-bedroom detached bungalow offers stylish, single-level living in a peaceful residential setting. Ideal for a variety of buyers, the property has been tastefully updated and is ready to move straight into.

mixer tap sits beneath a garden-facing window, while a glazed door provides convenient access to the outside. The spacious living room is flooded with natural light thanks to its dual aspect windows, creating a warm and inviting space for relaxation and entertaining. The bungalow features two generously sized double bedrooms and a third bedroom, allowing space to accommodate a small double bed, which would also make an ideal study or guest room. A modern, fully tiled shower room completes the accommodation, boasting a double-width shower cubicle, low-level WC, and wash hand basin.