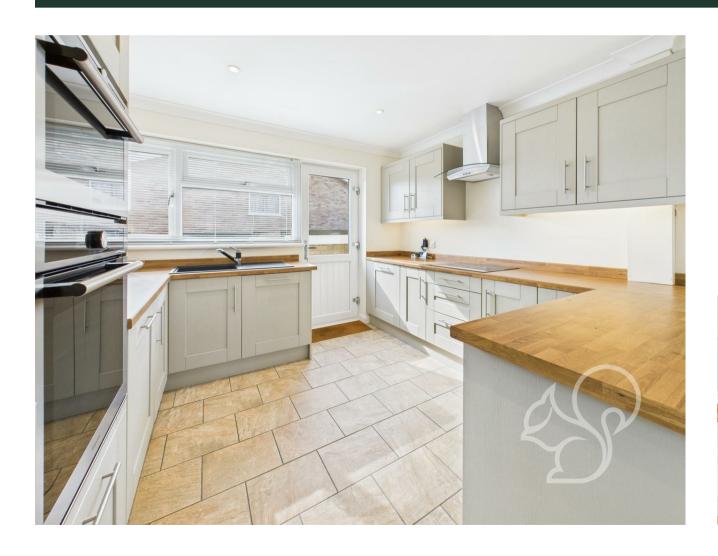

At the heart of the home is a sleek, contemporary kitchen, thoughtfully designed with light grey wall and floor-mounted units, timber-effect work surfaces, and integrated appliances including an eye-level oven and four-ring ceramic hob. A stainless steel sink with

mixer tap sits beneath a garden-facing window, while a glazed door provides convenient access to the outside. The spacious living room is flooded with natural light thanks to its dual aspect windows, creating a warm and inviting space for relaxation and entertaining. The bungalow features two generously sized double bedrooms and a third bedroom, allowing space to accommodate a small double bed, which would also make an ideal study or guest room. A modern, fully tiled shower room completes the accommodation, boasting a double-width shower cubicle, low-level WC, and wash hand basin.