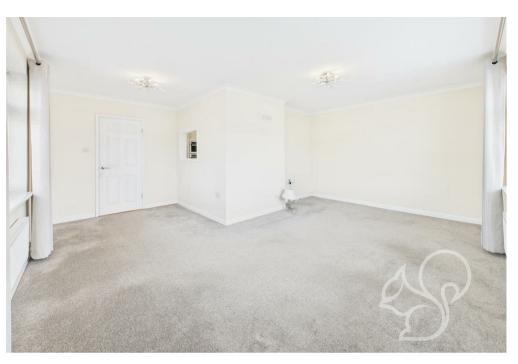

mixer tap sits beneath a garden-facing window, while a glazed door provides convenient access to the outside. The spacious living room is flooded with natural light thanks to its dual aspect windows, creating a warm and inviting space for relaxation and entertaining. The bungalow features two generously sized double bedrooms and a third bedroom, allowing space to accommodate a small double bed, which would also make an ideal study or guest room. A modern, fully tiled shower room completes the accommodation, boasting a double-width shower cubicle, low-level WC, and wash hand basin.