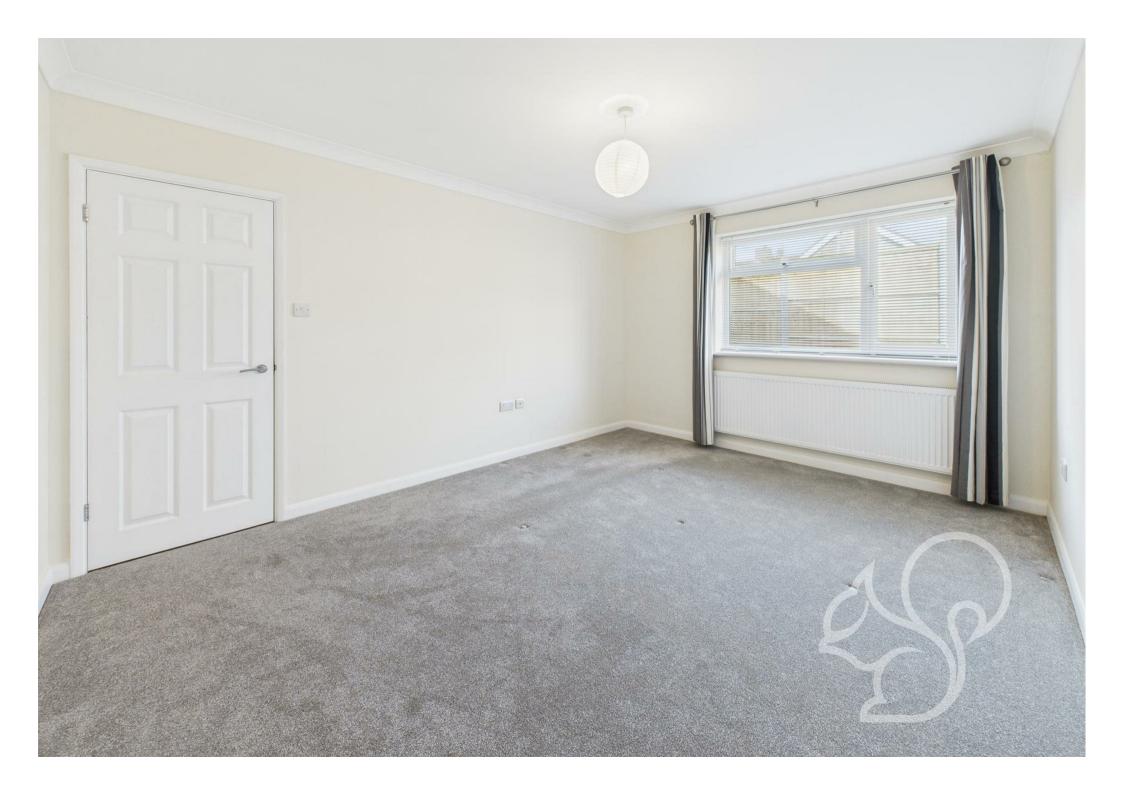

mixer tap sits beneath a garden-facing window, while a glazed door provides convenient access to the outside. The spacious living room is flooded with natural light thanks to its dual aspect windows, creating a warm and inviting space for relaxation and entertaining. The bungalow features two generously sized double bedrooms and a third bedroom, allowing space to accommodate a small double bed, which would also make an ideal study or guest room. A modern, fully tiled shower room completes the accommodation, boasting a double-width shower cubicle, low-level WC, and wash hand basin.