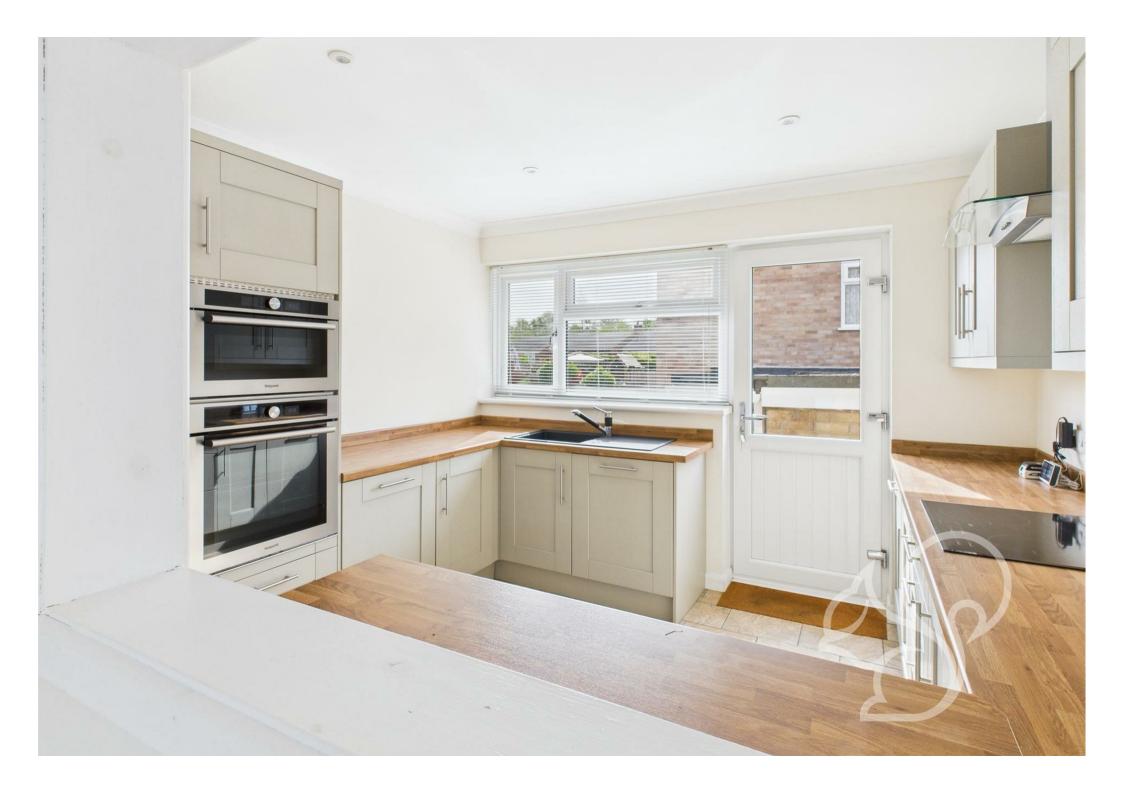

At the heart of the home is a sleek, contemporary kitchen, thoughtfully designed with light grey wall and floor-mounted units, timber-effect work surfaces, and integrated appliances including an eye-level oven and four-ring ceramic hob. A stainless steel sink with

mixer tap sits beneath a garden-facing window, while a glazed door provides convenient access to the outside. The spacious living room is flooded with natural light thanks to its dual aspect windows, creating a warm and inviting space for relaxation and entertaining. The bungalow features two generously sized double bedrooms and a third bedroom, allowing space to accommodate a small double bed, which would also make an ideal study or guest room. A modern, fully tiled shower room completes the accommodation, boasting a double-width shower cubicle, low-level WC, and wash hand basin.