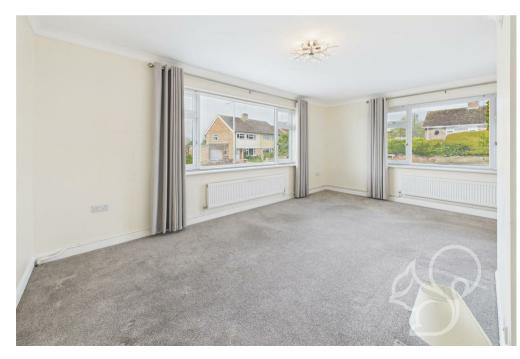

mixer tap sits beneath a garden-facing window, while a glazed door provides convenient access to the outside. The spacious living room is flooded with natural light thanks to its dual aspect windows, creating a warm and inviting space for relaxation and entertaining. The bungalow features two generously sized double bedrooms and a third bedroom, allowing space to accommodate a small double bed, which would also make an ideal study or guest room. A modern, fully tiled shower room completes the accommodation, boasting a double-width shower cubicle, low-level WC, and wash hand basin.