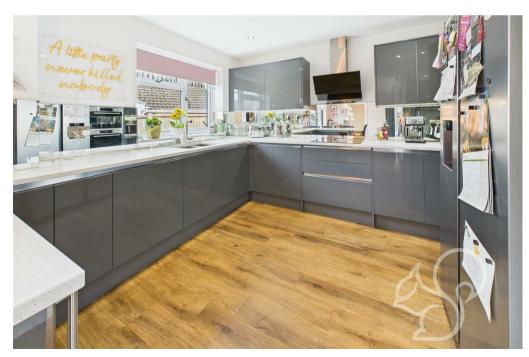

The current owners have tastefully transformed the ground floor, opening up the original layout to create a stunning open-plan kitchen, dining, and living area. A bespoke, modern kitchen forms the heart of the home, complete with Bosch appliances, contemporary finishes and plenty of storage and workspace. Bi-fold doors span part of the rear of the property, seamlessly connecting the