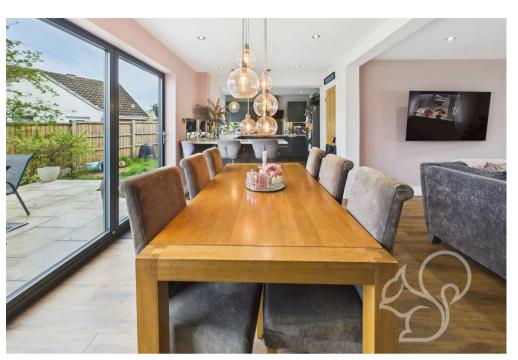

The current owners have tastefully transformed the ground floor, opening up the original layout to create a stunning open-plan kitchen, dining, and living area. A bespoke, modern kitchen forms the heart of the home, complete with Bosch appliances, contemporary finishes and plenty of storage and workspace. Bi-fold doors span part of the rear of the property, seamlessly connecting the

living space with the landscaped garden, making it perfect for entertaining or enjoying relaxed family time.

The ground floor also includes a downstairs cloakroom and a welcoming entrance hall.

Upstairs, the home offers three well-proportioned double bedrooms and a fourth single room, perfect as a nursery, dressing room or study. The family bathroom is modern and well-appointed, with a stylish three-piece suite.