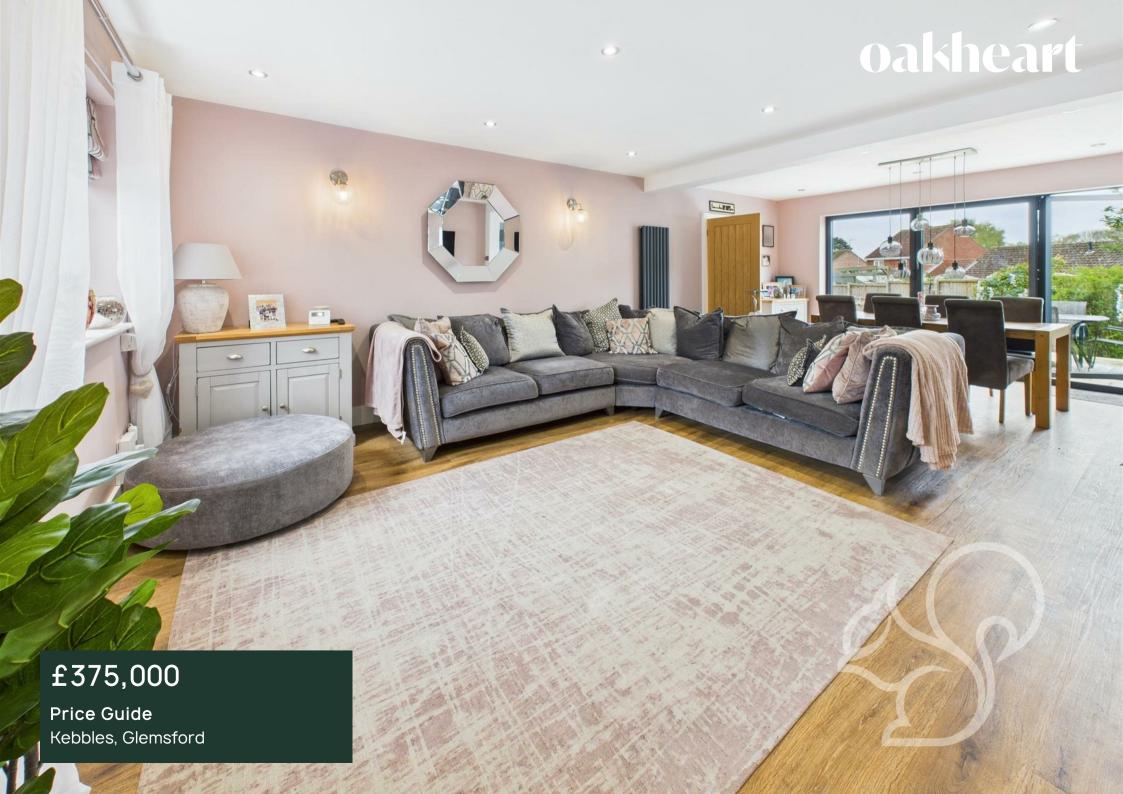

The current owners have tastefully transformed the ground floor, opening up the original layout to create a stunning open-plan kitchen, dining, and living area. A bespoke, modern kitchen forms the heart of the home, complete with Bosch appliances, contemporary finishes and plenty of storage and workspace. Bi-fold doors span part of the rear of the property, seamlessly connecting the

living space with the landscaped garden, making it perfect for entertaining or enjoying relaxed family time.

The ground floor also includes a downstairs cloakroom and a welcoming entrance hall.

Upstairs, the home offers three well-proportioned double bedrooms and a fourth single room, perfect as a nursery, dressing room or study. The family bathroom is modern and well-appointed, with a stylish three-piece suite.