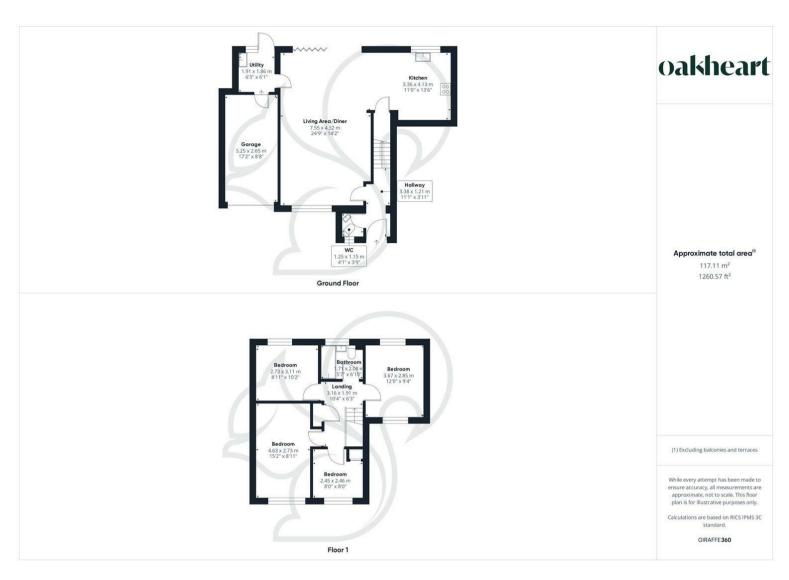

The current owners have tastefully transformed the ground floor, opening up the original layout to create a stunning open-plan kitchen, dining, and living area. A bespoke, modern kitchen forms the heart of the home, complete with Bosch appliances, contemporary finishes and plenty of storage and workspace. Bi-fold doors span part of the rear of the property, seamlessly connecting the

living space with the landscaped garden, making it perfect for entertaining or enjoying relaxed family time.

The ground floor also includes a downstairs cloakroom and a welcoming entrance hall.

Upstairs, the home offers three well-proportioned double bedrooms and a fourth single room, perfect as a nursery, dressing room or study. The family bathroom is modern and well-appointed, with a stylish three-piece suite.

This home has been thoughtfully improved with a new boiler, new windows throughout, and a fresh, light décor that feels both elegant and inviting.

Outside, the rear garden is a true highlight—generous in size, beautifully landscaped and featuring multiple seating areas to enjoy the outdoors. There is also rear access to the garage and plenty of space for children to play or for green-fingered buyers to make their mark.