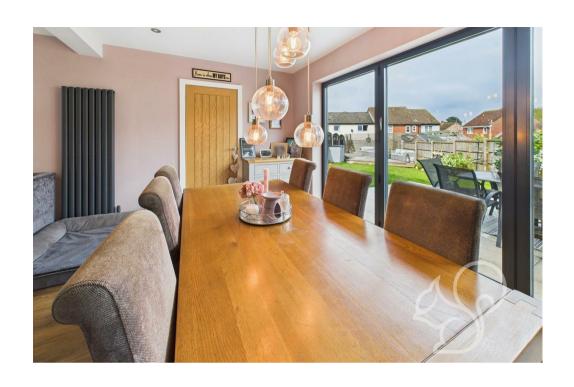

The current owners have tastefully transformed the ground floor, opening up the original layout to create a stunning open-plan kitchen, dining, and living area. A bespoke, modern kitchen forms the heart of the home, complete with Bosch appliances, contemporary finishes and plenty of storage and workspace. Bi-fold doors span part of the rear of the property, seamlessly connecting the

living space with the landscaped garden, making it perfect for entertaining or enjoying relaxed family time.

The ground floor also includes a downstairs cloakroom and a welcoming entrance hall.

Upstairs, the home offers three well-proportioned double bedrooms and a fourth single room, perfect as a nursery, dressing room or study. The family bathroom is modern and well-appointed, with a stylish three-piece suite.