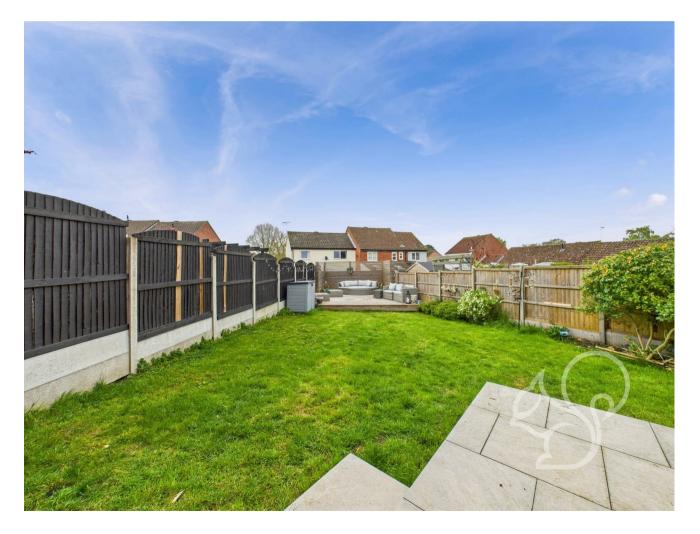

This home has been thoughtfully improved with a new boiler, new windows throughout, and a fresh, light décor that feels both elegant and inviting.

Outside, the rear garden is a true highlight—generous in size, beautifully landscaped and featuring multiple seating areas to enjoy the outdoors. There is also rear access to the garage and plenty of space for children to play or for green-fingered buyers to make their mark.