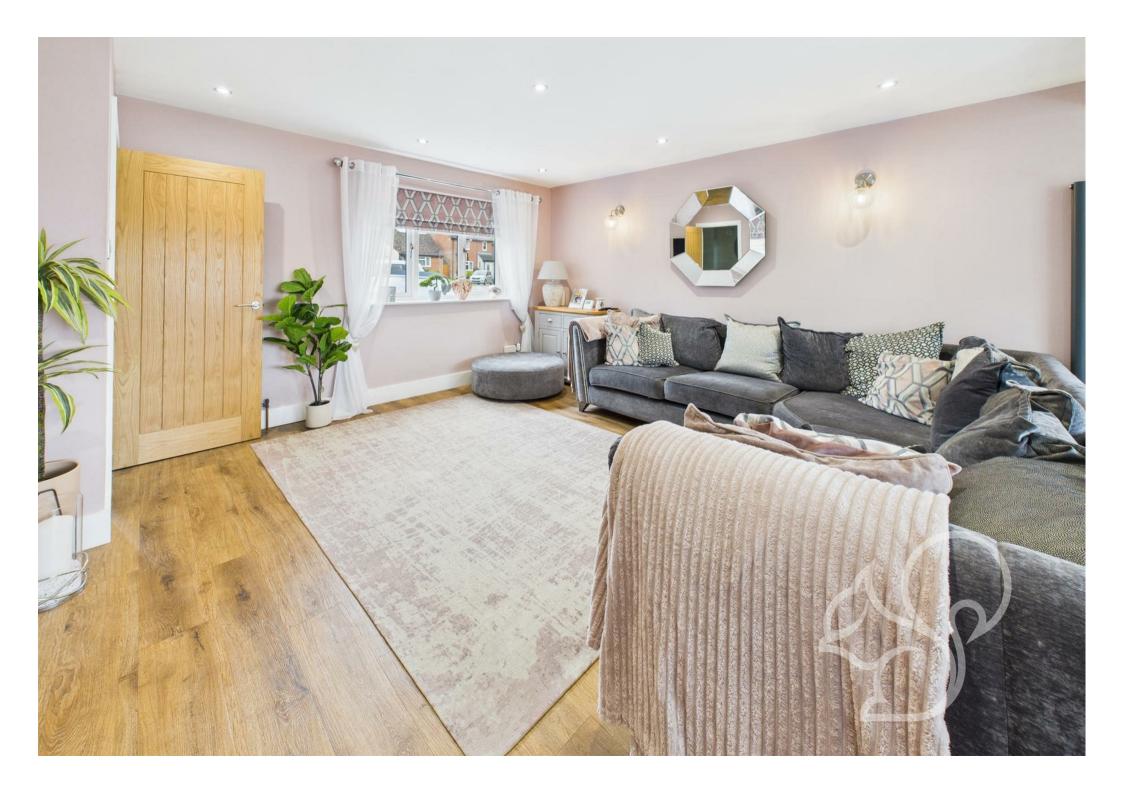

The current owners have tastefully transformed the ground floor, opening up the original layout to create a stunning open-plan kitchen, dining, and living area. A bespoke, modern kitchen forms the heart of the home, complete with Bosch appliances, contemporary finishes and plenty of storage and workspace. Bi-fold doors span part of the rear of the property, seamlessly connecting the

living space with the landscaped garden, making it perfect for entertaining or enjoying relaxed family time.

The ground floor also includes a downstairs cloakroom and a welcoming entrance hall.

Upstairs, the home offers three well-proportioned double bedrooms and a fourth single room, perfect as a nursery, dressing room or study. The family bathroom is modern and well-appointed, with a stylish three-piece suite.