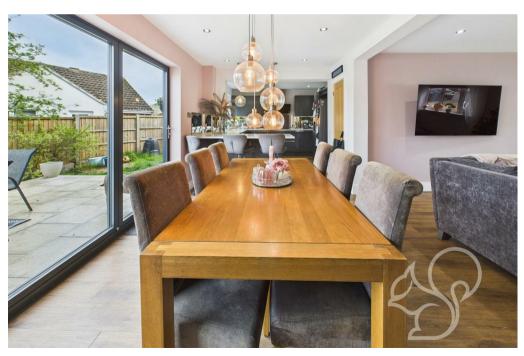

The current owners have tastefully transformed the ground floor, opening up the original layout to create a stunning open-plan kitchen, dining, and living area. A new Wren kitchen forms the heart of the home, complete with contemporary finishes and plenty of storage and workspace. Bi-fold doors span part of the rear of the property, seamlessly connecting the living space with

the landscaped garden, making it perfect for entertaining or enjoying relaxed family time.

The ground floor also includes a downstairs cloakroom and a welcoming entrance hall.

Upstairs, the home offers three well-proportioned double bedrooms and a fourth single room, perfect as a nursery, dressing room or study. The family bathroom is modern and well-appointed, with a stylish three-piece suite.

This home has been thoughtfully improved with a new boiler, new windows throughout, and a fresh, light décor that feels both elegant and inviting.

Outside, the rear garden is a true highlight—generous in size, beautifully landscaped and featuring multiple seating areas to enjoy the outdoors. There is also rear access to the garage and plenty of space for children to play or for green-fingered buyers to make their mark.