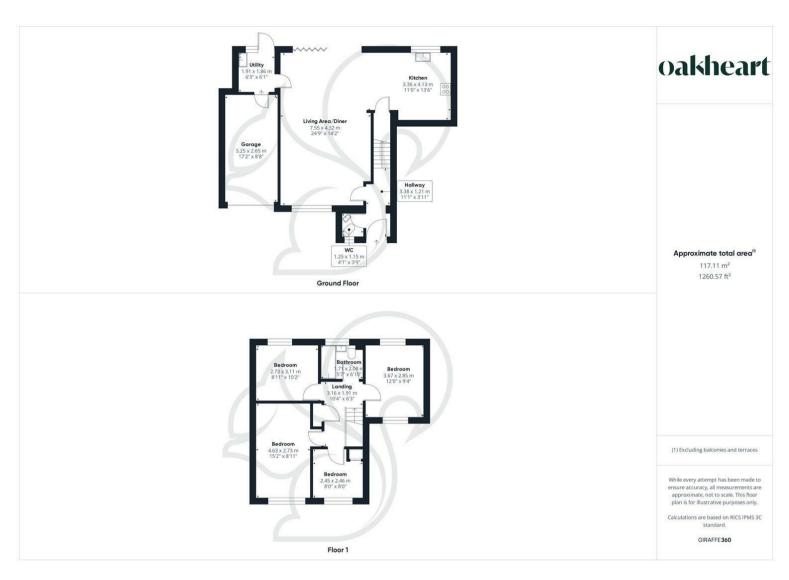

the landscaped garden, making it perfect for entertaining or enjoying relaxed family time.

The ground floor also includes a downstairs cloakroom and a welcoming entrance hall.

Upstairs, the home offers three well-proportioned double bedrooms and a fourth single room, perfect as a nursery, dressing room or study. The family bathroom is modern and well-appointed, with a stylish three-piece suite.