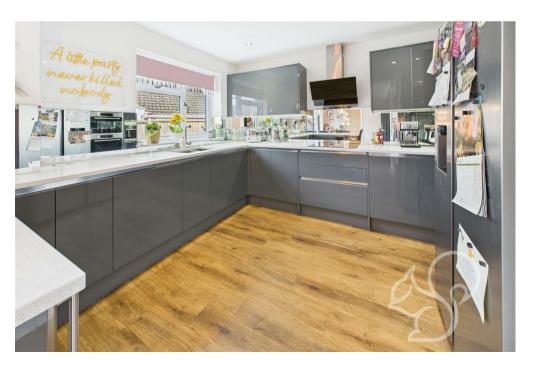

The current owners have tastefully transformed the ground floor, opening up the original layout to create a stunning open-plan kitchen, dining, and living area. A new Wren kitchen forms the heart of the home, complete with contemporary finishes and plenty of storage and workspace. Bi-fold doors span part of the rear of the property, seamlessly connecting the living space with