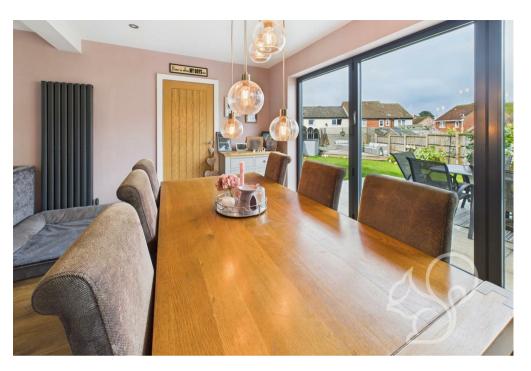

The current owners have tastefully transformed the ground floor, opening up the original layout to create a stunning open-plan kitchen, dining, and living area. A new Wren kitchen forms the heart of the home, complete with contemporary finishes and plenty of storage and workspace. Bi-fold doors span part of the rear of the property, seamlessly connecting the living space with

the landscaped garden, making it perfect for entertaining or enjoying relaxed family time.

The ground floor also includes a downstairs cloakroom and a welcoming entrance hall.

Upstairs, the home offers three well-proportioned double bedrooms and a fourth single room, perfect as a nursery, dressing room or study. The family bathroom is modern and well-appointed, with a stylish three-piece suite.

This home has been thoughtfully improved with a new boiler, new windows throughout, and a fresh, light décor that feels both elegant and inviting.

Outside, the rear garden is a true highlight—generous in size, beautifully landscaped and featuring multiple seating areas to enjoy the outdoors. There is also rear access to the garage and plenty of space for children to play or for green-fingered buyers to make their mark.