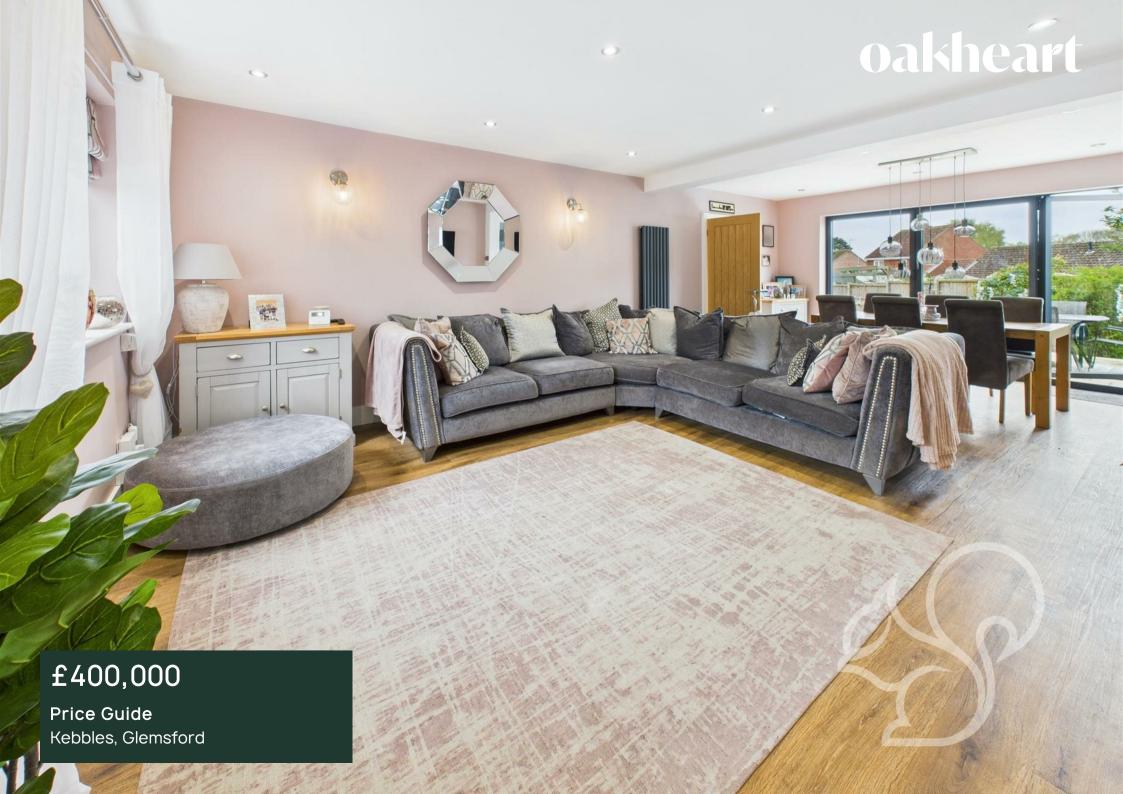

The current owners have tastefully transformed the ground floor, opening up the original layout to create a stunning open-plan kitchen, dining, and living area. A new Wren kitchen forms the heart of the home, complete with contemporary finishes and plenty of storage and workspace. Bi-fold doors span part of the rear of the property, seamlessly connecting the living space with

the landscaped garden, making it perfect for entertaining or enjoying relaxed family time.

The ground floor also includes a downstairs cloakroom and a welcoming entrance hall.

Upstairs, the home offers three well-proportioned double bedrooms and a fourth single room, perfect as a nursery, dressing room or study. The family bathroom is modern and well-appointed, with a stylish three-piece suite.