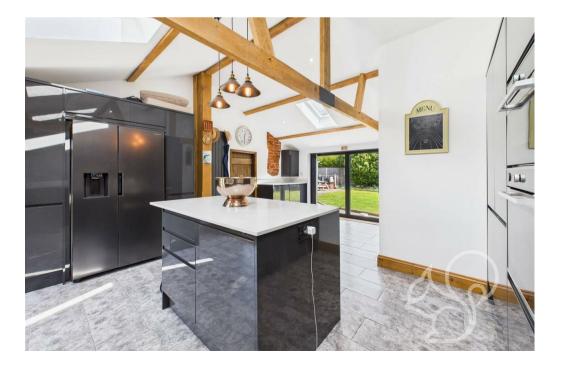

The ground floor begins with a generous entrance hall, offering access to a large utility cupboard and stairs rising to the first floor. The heart of the home is a spacious lounge/diner complemented by a separate snug, ideal for cosy evenings or additional entertaining space. The kitchen, located within the rear extension, benefits from vaulted ceilings, integrated appliances, and bi-folding doors that open seamlessly onto the rear garden, filling the space with natural light. A modern shower room is also conveniently located off the kitchen. Upstairs, the property provides three well-proportioned bedrooms, all finished to a high standard. The family bathroom features a tiled finish and comprises a bathtub, separate shower cubicle, low-level WC, and wash hand basin.