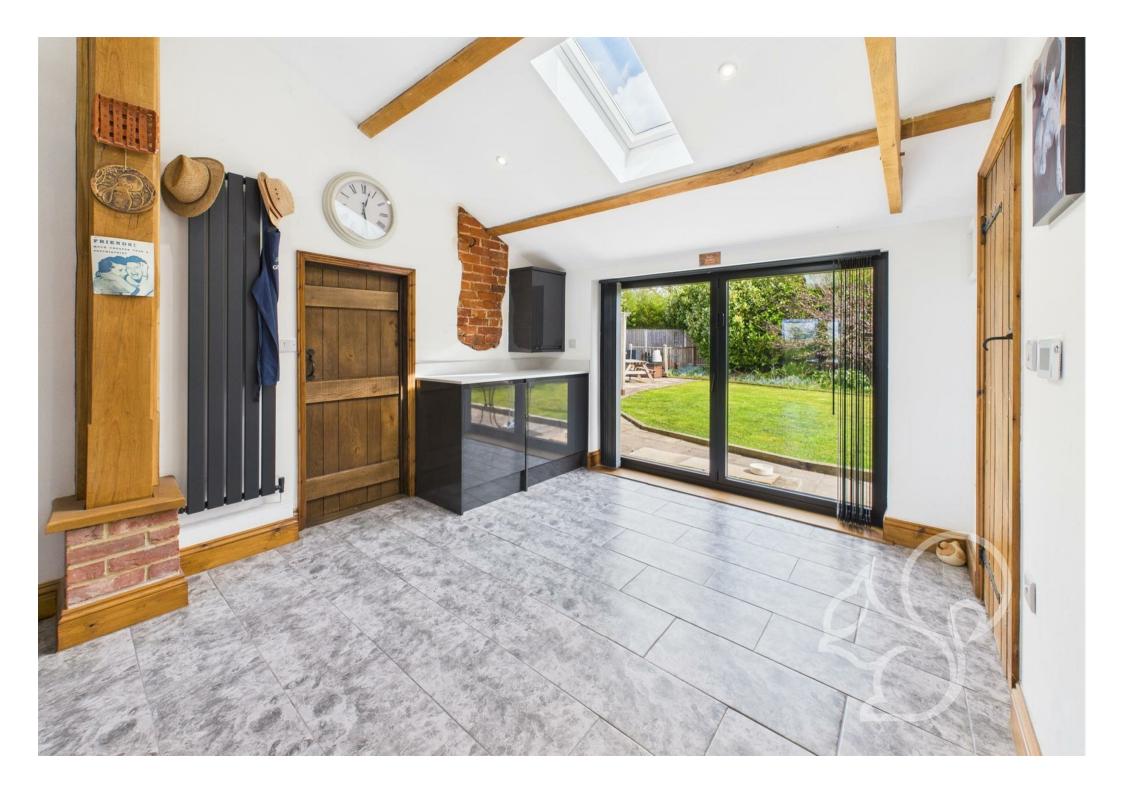

The ground floor begins with a generous entrance hall, offering access to a large utility cupboard and stairs rising to the first floor. The heart of the home is a spacious lounge/diner complemented by a separate snug, ideal for cosy evenings or additional entertaining space. The kitchen, located within the rear extension, benefits from vaulted ceilings, integrated appliances, and bi-folding doors that open seamlessly onto the rear garden, filling the space with natural light. A modern shower room is also conveniently located off the kitchen. Upstairs, the property provides three well-proportioned bedrooms, all finished to a high standard. The family bathroom features a tiled finish and comprises a bathtub, separate shower cubicle, low-level WC, and wash hand basin.