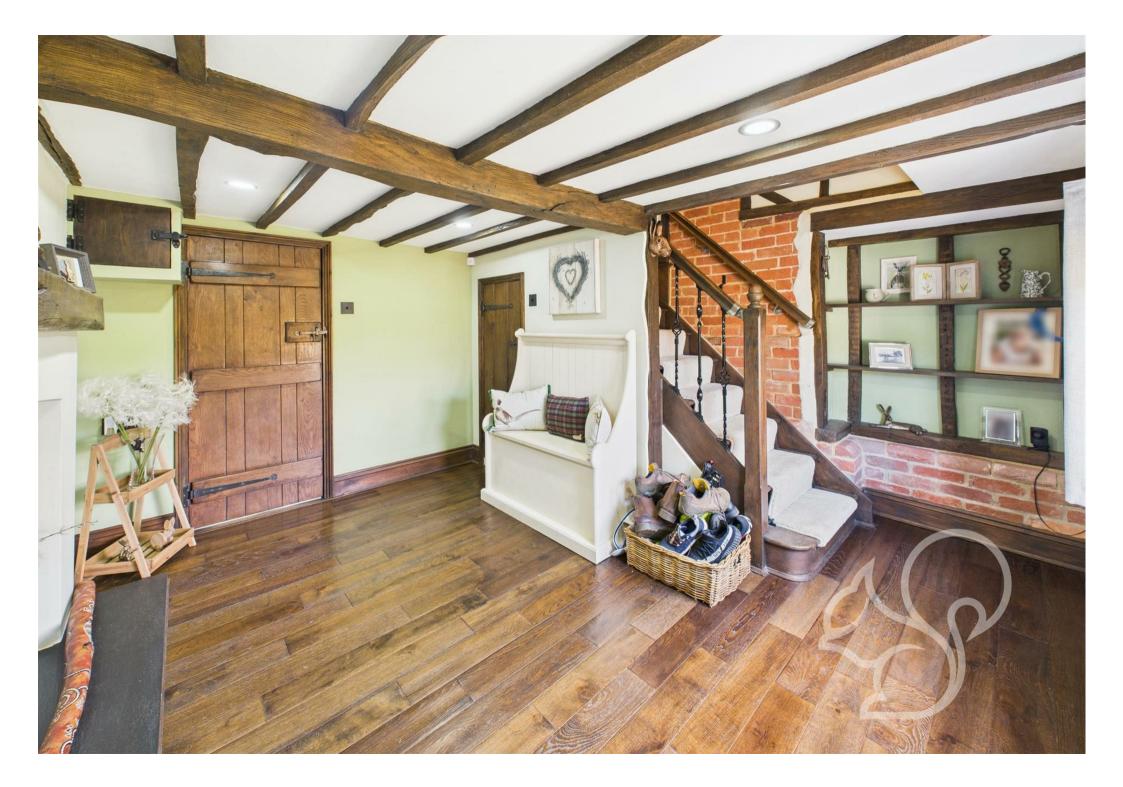

The ground floor begins with a generous entrance hall, offering access to a large utility cupboard and stairs rising to the first floor. The heart of the home is a spacious lounge/diner complemented by a separate snug, ideal for cosy evenings or additional entertaining space. The kitchen, located within the rear extension, benefits from vaulted ceilings, integrated appliances, and bi-folding doors that open seamlessly onto the rear garden, filling the space with natural light. A modern shower room is also conveniently located off the kitchen. Upstairs, the property provides three well-proportioned bedrooms, all finished to a high standard. The family bathroom features a tiled finish and comprises a bathtub, separate shower cubicle, low-level WC, and wash hand basin.