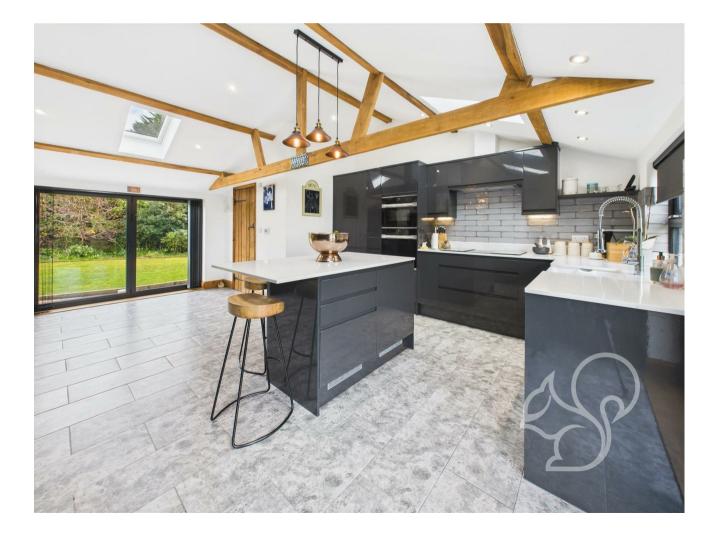

The ground floor begins with a generous entrance hall, offering access to a large utility cupboard and stairs rising to the first floor. The heart of the home is a spacious lounge/diner complemented by a separate snug, ideal for cosy evenings or additional entertaining space. The kitchen, located within the rear extension, benefits from vaulted ceilings, integrated appliances, and bi-folding doors that open seamlessly onto the rear garden, filling the space with natural light. A modern shower room is also conveniently located off the kitchen. Upstairs, the property provides three well-proportioned bedrooms, all finished to a high standard. The family bathroom features a tiled finish and comprises a bathtub, separate shower cubicle, low-level WC, and wash hand basin.