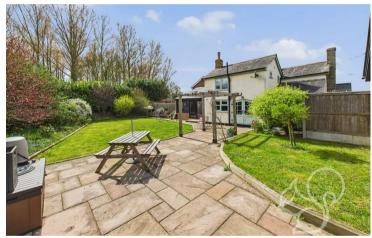

The rear garden is a beautifully maintained and generously sized outdoor space, offering a perfect blend of lawn and patio areas ideal

for both relaxation and entertaining. A spacious paved terrace runs alongside the cottage, providing ample room for outdoor seating and dining, while the well-kept lawn is bordered by mature shrubs and trees that create a wonderful sense of privacy. To the front of the property is off street parking for several vehicles as well as a detached double car port.