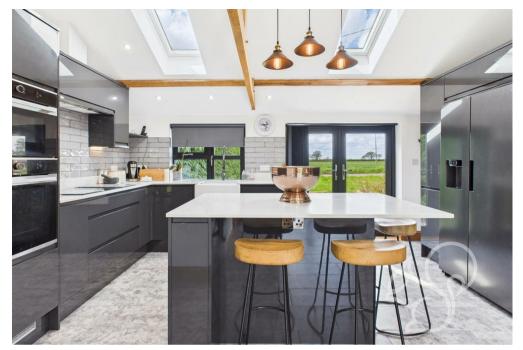

The ground floor begins with a generous entrance hall, offering access to a large utility cupboard and stairs rising to the first floor. The heart of the home is a spacious lounge/diner complemented by a separate snug, ideal for cosy evenings or additional entertaining space. The kitchen, located within the rear extension, benefits from vaulted ceilings, integrated appliances, and bi-folding doors that open seamlessly onto the rear garden, filling the space with natural light. A modern shower room is also conveniently located off the kitchen. Upstairs, the property provides three well-proportioned bedrooms, all finished to a high standard. The family bathroom features a tiled finish and comprises a bathtub, separate shower cubicle, low-level WC, and wash hand basin.