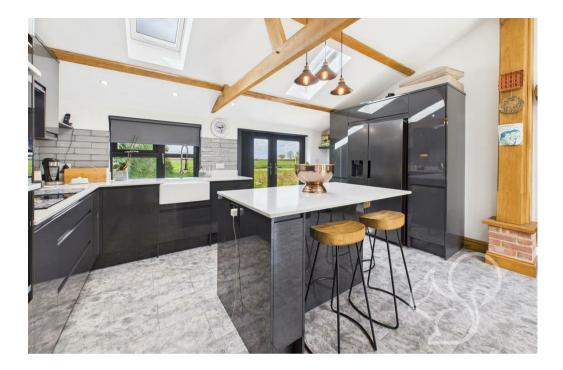

The ground floor begins with a generous entrance hall, offering access to a large utility cupboard and stairs rising to the first floor. The heart of the home is a spacious lounge/diner complemented by a separate snug, ideal for cosy evenings or additional entertaining space. The kitchen, located within the rear extension, benefits from vaulted ceilings, integrated appliances, and bi-folding doors that open seamlessly onto the rear garden, filling the space with natural light. A modern shower room is also conveniently located off the kitchen. Upstairs, the property provides three well-proportioned bedrooms, all finished to a high standard. The family bathroom features a tiled finish and comprises a bathtub, separate shower cubicle, low-level WC, and wash hand basin.