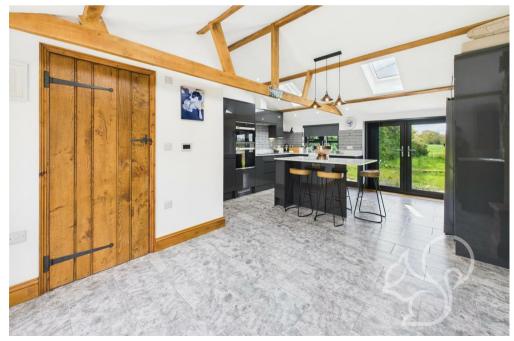

The ground floor begins with a generous entrance hall, offering access to a large utility cupboard and stairs rising to the first floor. The heart of the home is a spacious lounge/diner complemented by a separate snug, ideal for cosy evenings or additional entertaining space. The kitchen, located within the rear extension, benefits from vaulted ceilings, integrated appliances, and bi-folding doors that open seamlessly onto the rear garden, filling the space with natural light. A modern shower room is also conveniently located off the kitchen. Upstairs, the property provides three well-proportioned bedrooms, all finished to a high standard. The family bathroom features a tiled finish and comprises a bathtub, separate shower cubicle, low-level WC, and wash hand basin.