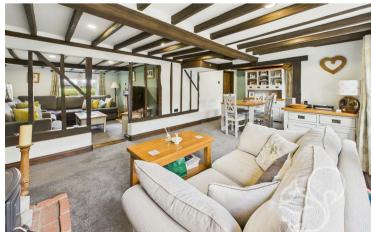

The ground floor begins with a generous entrance hall, offering access to a large utility cupboard and stairs rising to the first floor. The heart of the home is a spacious lounge/diner complemented by a separate snug, ideal for cosy evenings or additional entertaining space. The kitchen, located within the rear extension, benefits from vaulted ceilings, integrated appliances, and bi-folding doors that open seamlessly onto the rear garden, filling the space with natural light. A modern shower room is also conveniently located off the kitchen. Upstairs, the property provides three well-proportioned bedrooms, all finished to a high standard. The family bathroom features a tiled finish and comprises a bathtub, separate shower cubicle, low-level WC, and wash hand basin.