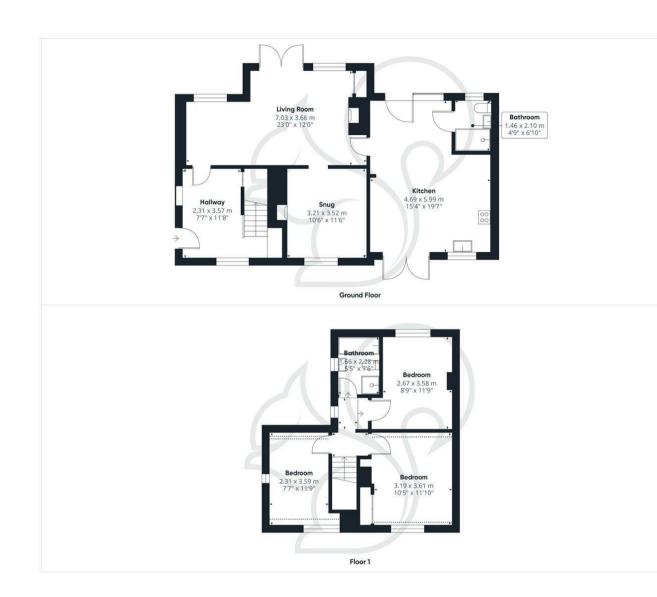

The ground floor begins with a generous entrance hall, offering access to a large utility cupboard and stairs rising to the first floor. The heart of the home is a spacious lounge/diner complemented by a separate snug, ideal for cosy evenings or additional entertaining space. The kitchen, located within the rear extension, benefits from vaulted ceilings, integrated appliances, and bi-folding doors that open seamlessly onto the rear garden, filling the space with natural light. A modern shower room is also conveniently located off the kitchen. Upstairs, the property provides three well-proportioned bedrooms, all finished to a high standard. The family bathroom features a tiled finish and comprises a bathtub, separate shower cubicle, low-level WC, and wash hand basin.