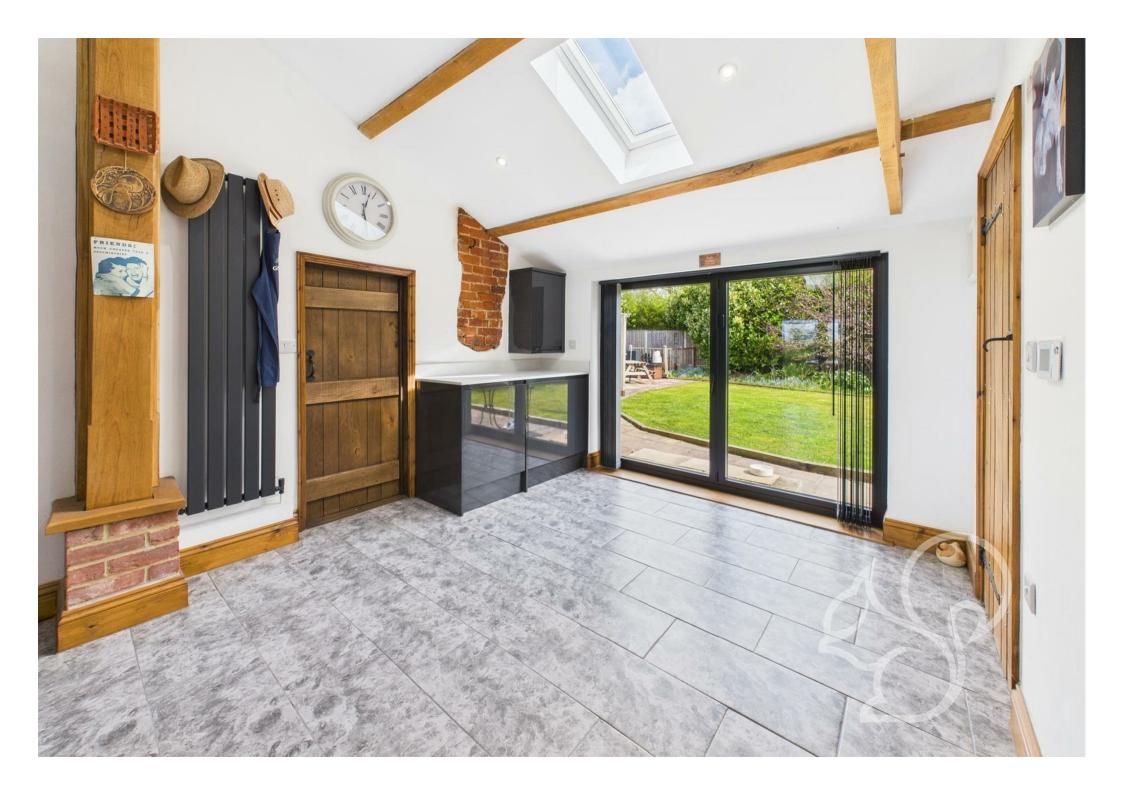

space. The kitchen, located within the rear extension, benefits from vaulted ceilings, integrated appliances, and bi-folding doors that open seamlessly onto the rear garden, filling the space with natural light. A modern shower room is also conveniently located off the kitchen. Upstairs, the property provides three well-proportioned bedrooms, all finished to a high standard. The family bathroom features a tiled finish and comprises a bathtub, separate shower cubicle, low-level WC, and wash hand basin.

The rear garden is a beautifully maintained and generously sized outdoor space, offering a perfect blend of lawn and patio areas ideal

for both relaxation and entertaining. A spacious paved terrace runs alongside the cottage, providing ample room for outdoor seating and dining, while the well-kept lawn is bordered by mature shrubs and trees that create a wonderful sense of privacy. To the front of the property is off street parking for several vehicles as well as a detached double car port.