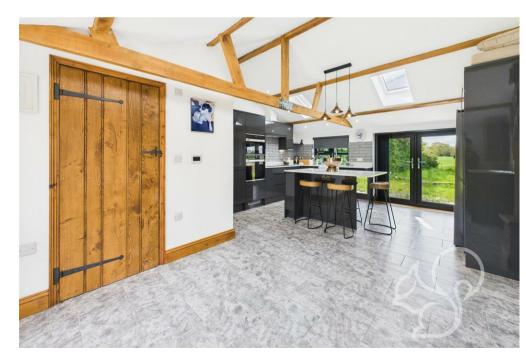

space. The kitchen, located within the rear extension, benefits from vaulted ceilings, integrated appliances, and bi-folding doors that open seamlessly onto the rear garden, filling the space with natural light. A modern shower room is also conveniently located off the kitchen. Upstairs, the property provides three well-proportioned bedrooms, all finished to a high standard. The family bathroom features a tiled finish and comprises a bathtub, separate shower cubicle, low-level WC, and wash hand basin.