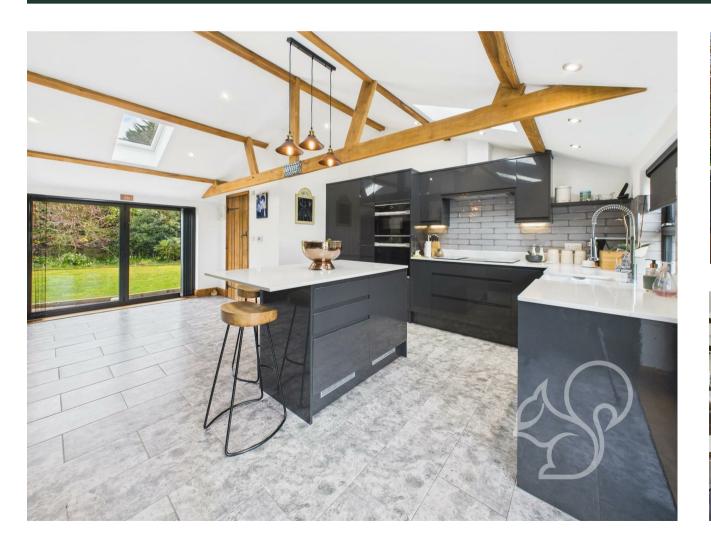

space. The kitchen, located within the rear extension, benefits from vaulted ceilings, integrated appliances, and bi-folding doors that open seamlessly onto the rear garden, filling the space with natural light. A modern shower room is also conveniently located off the kitchen. Upstairs, the property provides three well-proportioned bedrooms, all finished to a high standard. The family bathroom features a tiled finish and comprises a bathtub, separate shower cubicle, low-level WC, and wash hand basin.