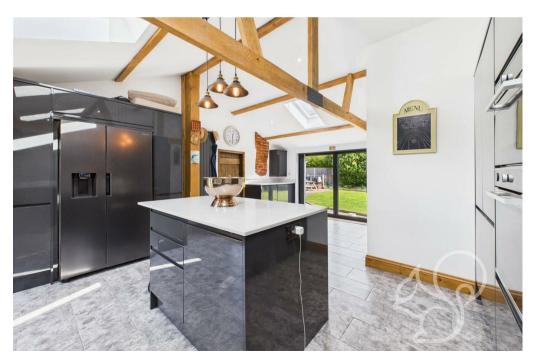

space. The kitchen, located within the rear extension, benefits from vaulted ceilings, integrated appliances, and bi-folding doors that open seamlessly onto the rear garden, filling the space with natural light. A modern shower room is also conveniently located off the kitchen. Upstairs, the property provides three well-proportioned bedrooms, all finished to a high standard. The family bathroom features a tiled finish and comprises a bathtub, separate shower cubicle, low-level WC, and wash hand basin.