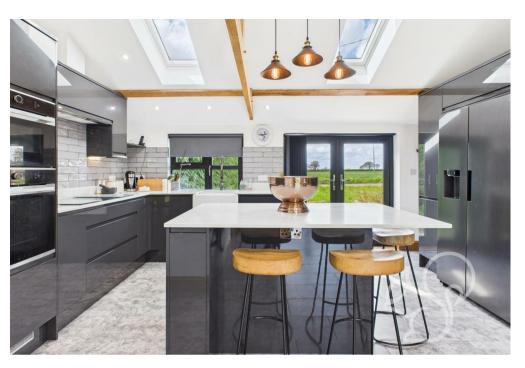

space. The kitchen, located within the rear extension, benefits from vaulted ceilings, integrated appliances, and bi-folding doors that open seamlessly onto the rear garden, filling the space with natural light. A modern shower room is also conveniently located off the kitchen. Upstairs, the property provides three well-proportioned bedrooms, all finished to a high standard. The family bathroom features a tiled finish and comprises a bathtub, separate shower cubicle, low-level WC, and wash hand basin.