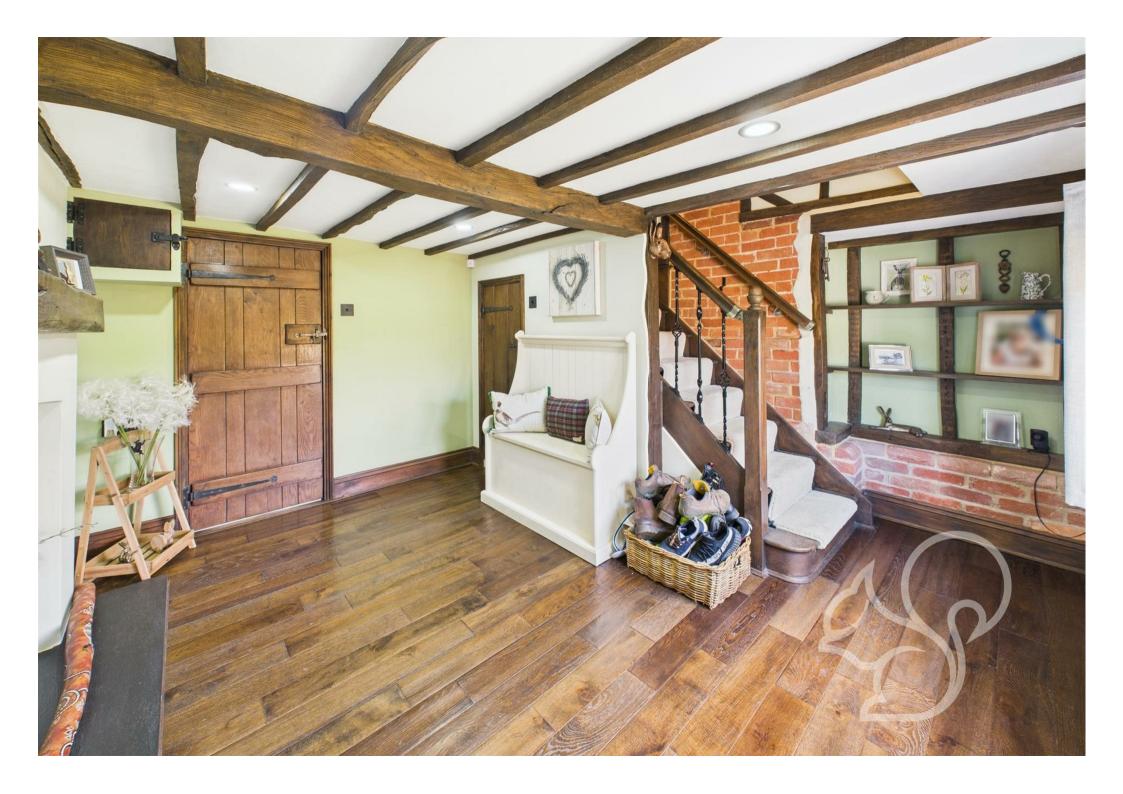

The ground floor begins with a generous entrance hall, offering access to a large utility cupboard and stairs rising to the first floor. The heart of the home is a spacious lounge/diner complemented by a separate snug, ideal for cosy evenings or additional entertaining