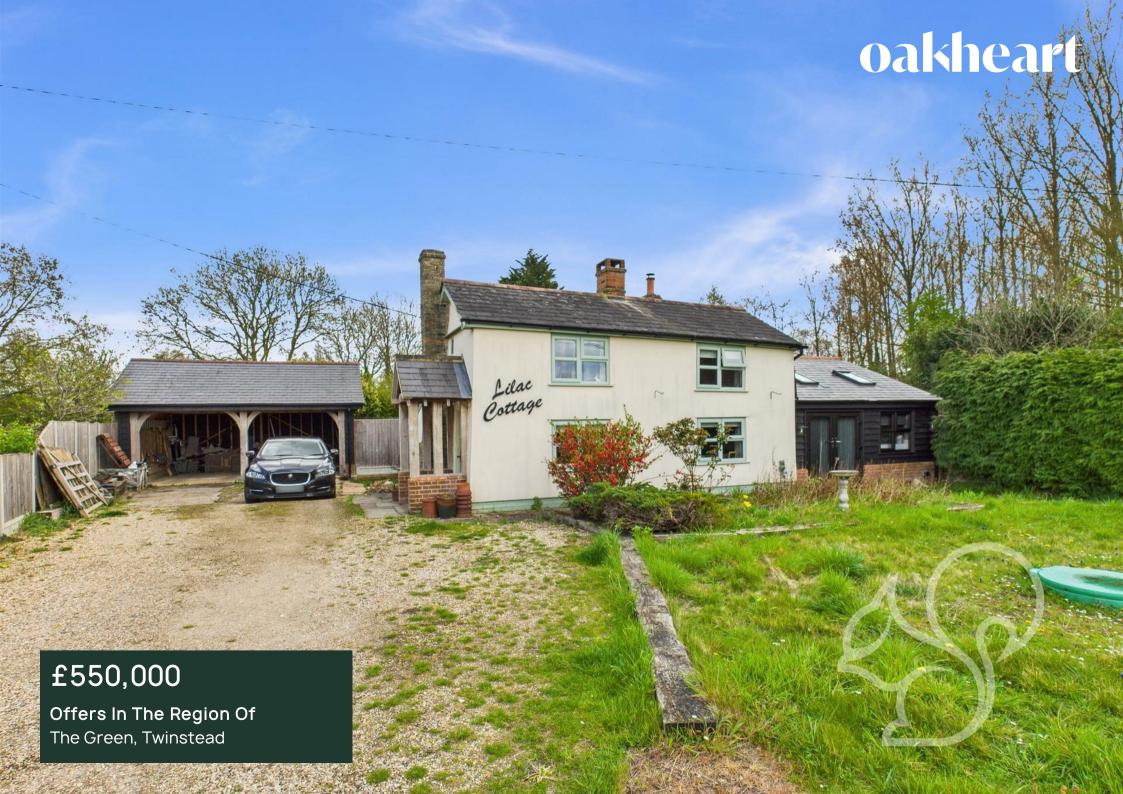

Nestled in the sought-after village of Twinstead, this beautifully presented three-bedroom detached cottage effortlessly blends period charm with modern living. Boasting exposed timbers throughout and thoughtfully extended to the side, the property offers spacious and stylish accommodation with stunning views across open fields.

The rear garden is a beautifully maintained and generously sized outdoor space, offering a perfect blend of lawn and patio areas ideal

for both relaxation and entertaining. A spacious paved terrace runs alongside the cottage, providing ample room for outdoor seating and dining, while the well-kept lawn is bordered by mature shrubs and trees that create a wonderful sense of privacy. To the front of the property is off street parking for several vehicles as well as a detached double car port.