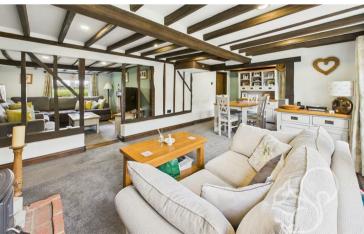

The ground floor begins with a generous entrance hall, offering access to a large utility cupboard and stairs rising to the first floor. The heart of the home is a spacious lounge/diner complemented by a separate snug, ideal for cosy evenings or additional entertaining