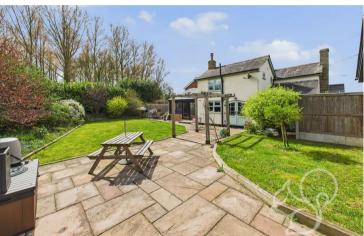

The rear garden is a beautifully maintained and generously sized outdoor space, offering a perfect blend of lawn and patio areas ideal

for both relaxation and entertaining. A spacious paved terrace runs alongside the cottage, providing ample room for outdoor seating and dining, while the well-kept lawn is bordered by mature shrubs and trees that create a wonderful sense of privacy. To the front of the property is off street parking for several vehicles as well as a detached double car port.