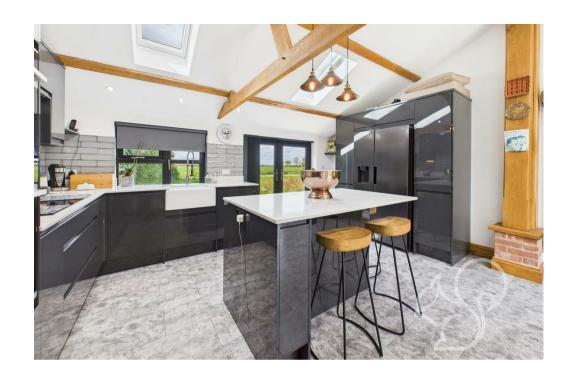

space. The kitchen, located within the rear extension, benefits from vaulted ceilings, integrated appliances, and bi-folding doors that open seamlessly onto the rear garden, filling the space with natural light. A modern shower room is also conveniently located off the kitchen. Upstairs, the property provides three well-proportioned bedrooms, all finished to a high standard. The family bathroom features a tiled finish and comprises a bathtub, separate shower cubicle, low-level WC, and wash hand basin.