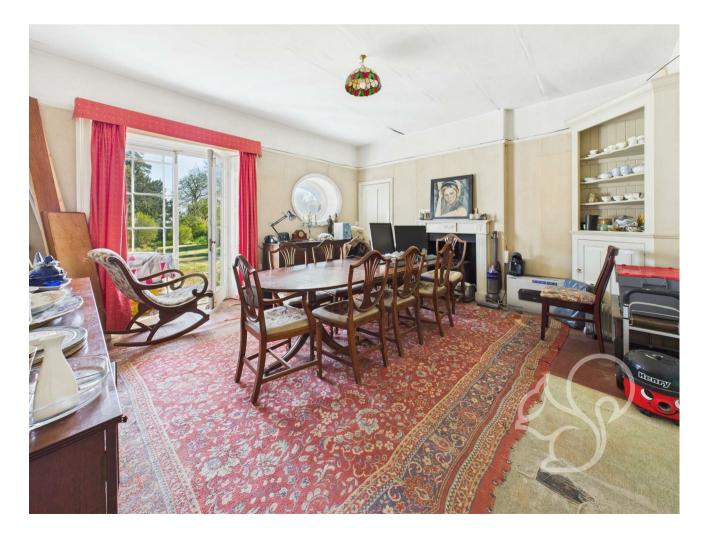

The main house offers substantial accommodation and would benefit from general redecoration and updating. The detached Coach House has been thoughtfully converted to a high standard, offering excellent ancillary accommodation—ideal for multigenerational living, guests, or a base while making further improvements to the main house. Lawn House showcases a wealth of original period character, with features such as shuttered sash, oval and French windows, open fireplaces, a drinks room, and the elegant proportions typical of the era. The property also benefits from cellar storage and the potential to extend further, such as with a garden room off the kitchen (subject to any necessary consents).