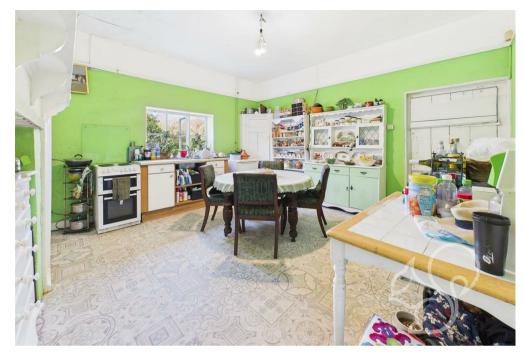

The main house offers substantial accommodation and would benefit from general redecoration and updating. The detached Coach House has been thoughtfully converted to a high standard, offering excellent ancillary accommodation—ideal for multigenerational living, guests, or a base while making further improvements to the main house. Lawn House showcases a wealth of original period character, with features such as shuttered sash, oval and French windows, open fireplaces, a drinks room, and the elegant proportions typical of the era. The property also benefits from cellar storage and the potential to extend further, such as with a garden room off the kitchen (subject to any necessary consents).