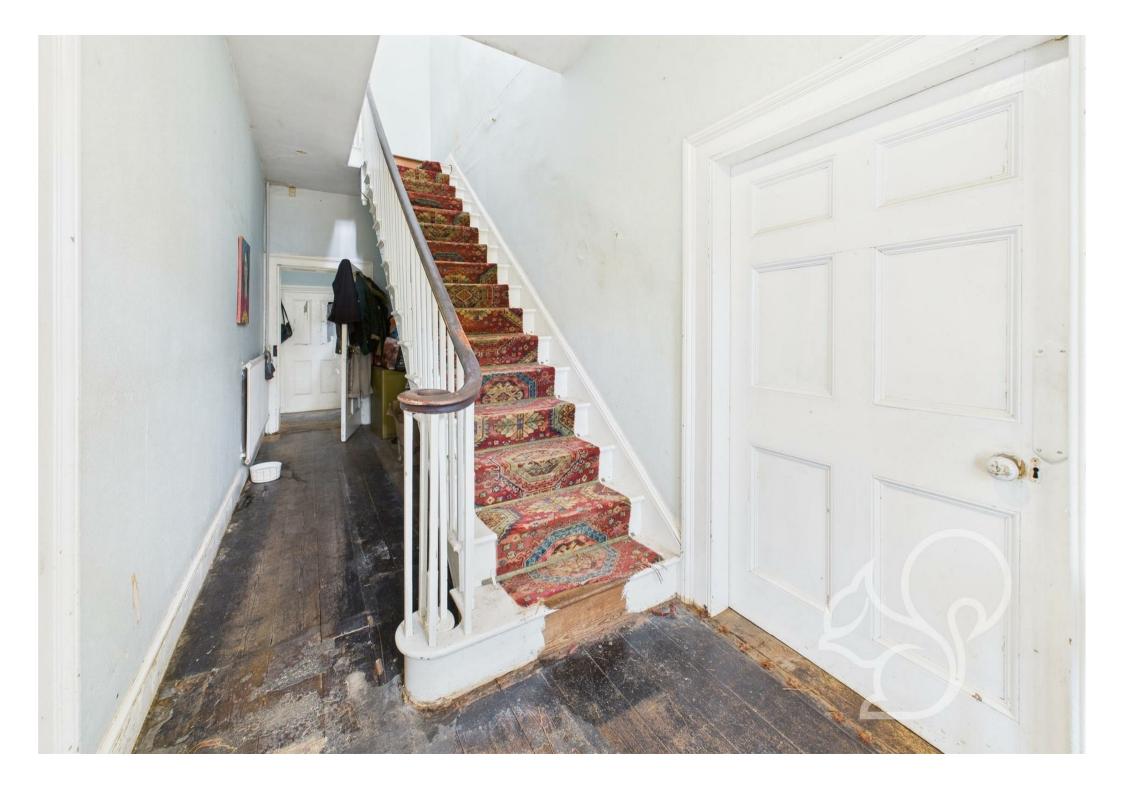

The main house offers substantial accommodation and would benefit from general redecoration and updating. The detached Coach House has been thoughtfully converted to a high standard, offering excellent ancillary accommodation—ideal for multigenerational living, guests, or a base while making further improvements to the main house. Lawn House showcases a wealth of original period character, with features such as shuttered sash, oval and French windows, open fireplaces, a drinks room, and the elegant proportions typical of the era. The property also benefits from cellar storage and the potential to extend further, such as with a garden room off the kitchen (subject to any necessary consents).