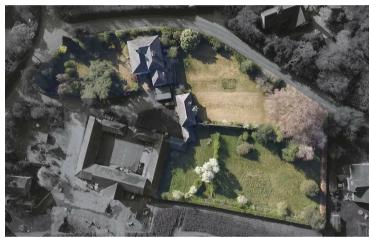

Approached via a former farmyard, the property enjoys ample offroad parking along with two garages integrated into the Coach House. An additional independent access from the west side further enhances practicality. The gardens are enclosed by mature hedges and walls and are primarily laid to lawn with a variety of wellestablished trees and borders. Highlights include a magnificent Cedar Tree and a mature Copper Beech. A sun terrace with a well and outbuilding enjoys views over the garden. To the rear lies a walled paddock, separated from the main garden, which opens onto surrounding countryside. This space can be accessed directly from the Coach House garage, which also benefits from an adjacent workshop. In total, the grounds extend to approximately 1.23 acres.