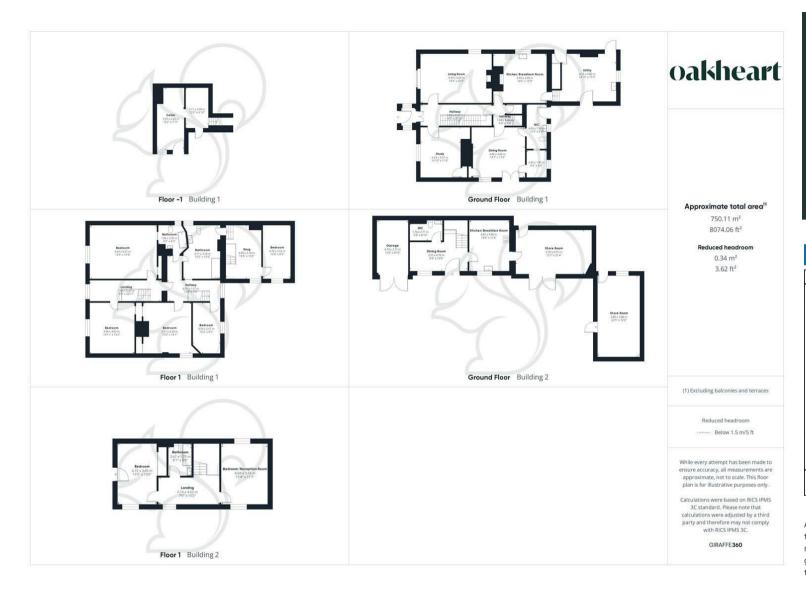

## £1,000,000

Offers In The Region Of Upper Tye, Great Cornard Y

Lawn House is an impressive double-fronted Georgian/Regency property with earlier origins, built of gault brick beneath a slate tiled roof. This Grade II listed home is situated in a peaceful rural hamlet just minutes from the vibrant market town of Sudbury and presents a fantastic opportunity for the right buyer to shape a wonderful family residence.

The main house offers substantial accommodation and would benefit from general redecoration and updating. The detached Coach House has been thoughtfully converted to a high standard, offering excellent ancillary accommodation—ideal for multigenerational living, guests, or a base while making further improvements to the main house. Lawn House showcases a wealth of original period character, with features such as shuttered sash, oval and French windows, open fireplaces, a drinks room, and the elegant proportions typical of the era. The property also benefits from cellar storage and the potential to extend further, such as with a garden room off the kitchen (subject to any necessary consents).

Approached via a former farmyard, the property enjoys ample offroad parking along with two garages integrated into the Coach House. An additional independent access from the west side further enhances practicality. The gardens are enclosed by mature hedges and walls and are primarily laid to lawn with a variety of wellestablished trees and borders. Highlights include a magnificent Cedar Tree and a mature Copper Beech. A sun terrace with a well and outbuilding enjoys views over the garden. To the rear lies a walled paddock, separated from the main garden, which opens onto surrounding countryside. This space can be accessed directly from the Coach House garage, which also benefits from an adjacent workshop. In total, the grounds extend to approximately 1.23 acres.