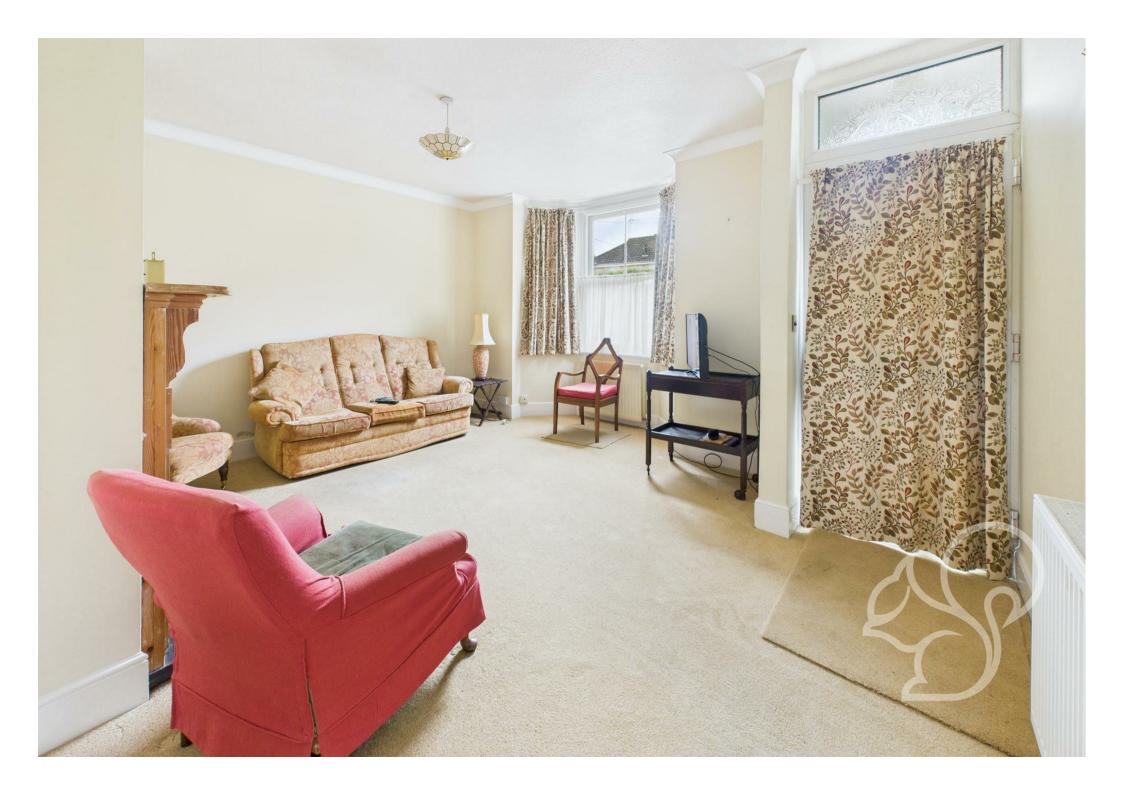

Entry to the home can be gained via the main front door into the bayfronted living room, which sits to the front of the property and enjoys plenty of natural light. From here, a small inner lobby provides access to the staircase and opens into the dining room—a great space for family meals or entertaining. The kitchen, located at the rear and spanning the full width of the property, is well laid out with ample worktop space and cabinetry, flowing seamlessly into a useful utility area with a second access point to the front of the property. To the rear, a bright and airy sun room offers a relaxing additional reception space and leads to a conveniently located ground floor WC. Upstairs, the property continues to impress with three well-proportioned double bedrooms and a generously sized bathroom. The bathroom is fully tiled and fitted with a modern suite, offering both style and comfort.