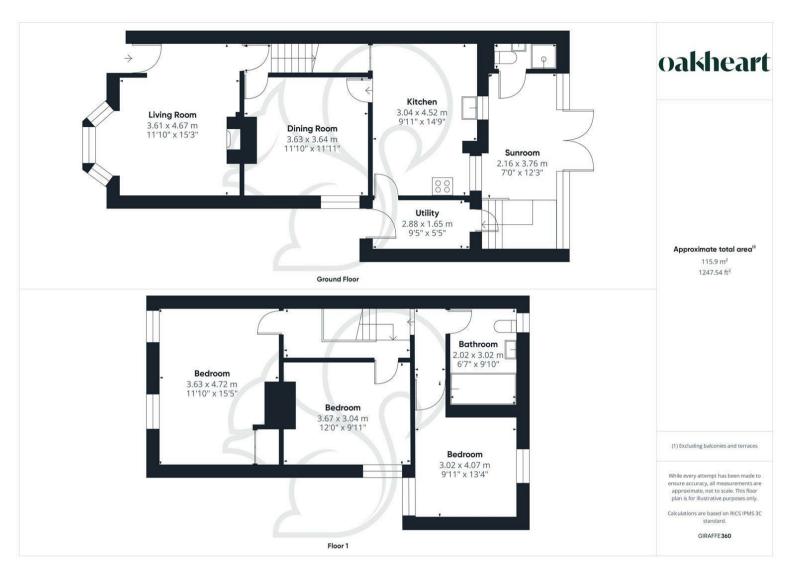

Entry to the home can be gained via the main front door into the bayfronted living room, which sits to the front of the property and enjoys plenty of natural light. From here, a small inner lobby provides access to the staircase and opens into the dining room—a great space for family meals or entertaining. The kitchen, located at the rear and spanning the full width of the property, is well laid out with ample worktop space and cabinetry, flowing seamlessly into a useful utility area with a second access point to the front of the property. To the rear, a bright and airy sun room offers a relaxing additional reception space and leads to a conveniently located ground floor WC. Upstairs, the property continues to impress with three well-proportioned double bedrooms and a generously sized bathroom. The bathroom is fully tiled and fitted with a modern suite, offering both style and comfort.