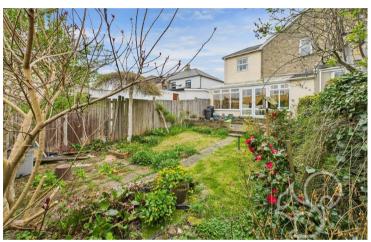

The rear garden offers a delightful blend of patio and lawn, providing the perfect space for outdoor entertaining and relaxation. A paved patio area immediately off the property is ideal for al fresco dining, while the remainder of the garden is mainly laid to lawn with well-established flower beds and a variety of mature shrubs and trees that create a sense of privacy and charm. Enclosed by fencing with a mix of greenery, the garden also includes a selection of potted plants, adding colour and character. There is rear access and plenty of potential for keen gardeners to make it their own.