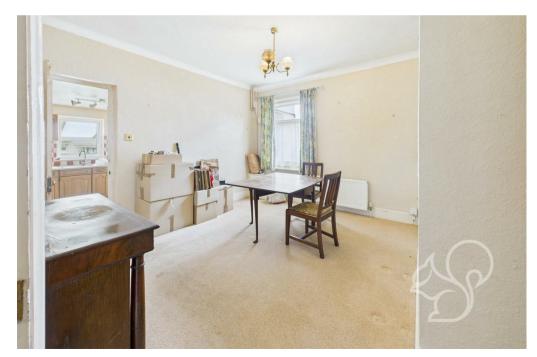

Entry to the home can be gained via the main front door into the bayfronted living room, which sits to the front of the property and enjoys plenty of natural light. From here, a small inner lobby provides access to the staircase and opens into the dining room—a great space for family meals or entertaining. The kitchen, located at the rear and spanning the full width of the property, is well laid out with ample worktop space and cabinetry, flowing seamlessly into a useful utility area with a second access point to the front of the property. To the rear, a bright and airy sun room offers a relaxing additional reception space and leads to a conveniently located ground floor WC. Upstairs, the property continues to impress with three well-proportioned double bedrooms and a generously sized bathroom. The bathroom is fully tiled and fitted with a modern suite, offering both style and comfort.