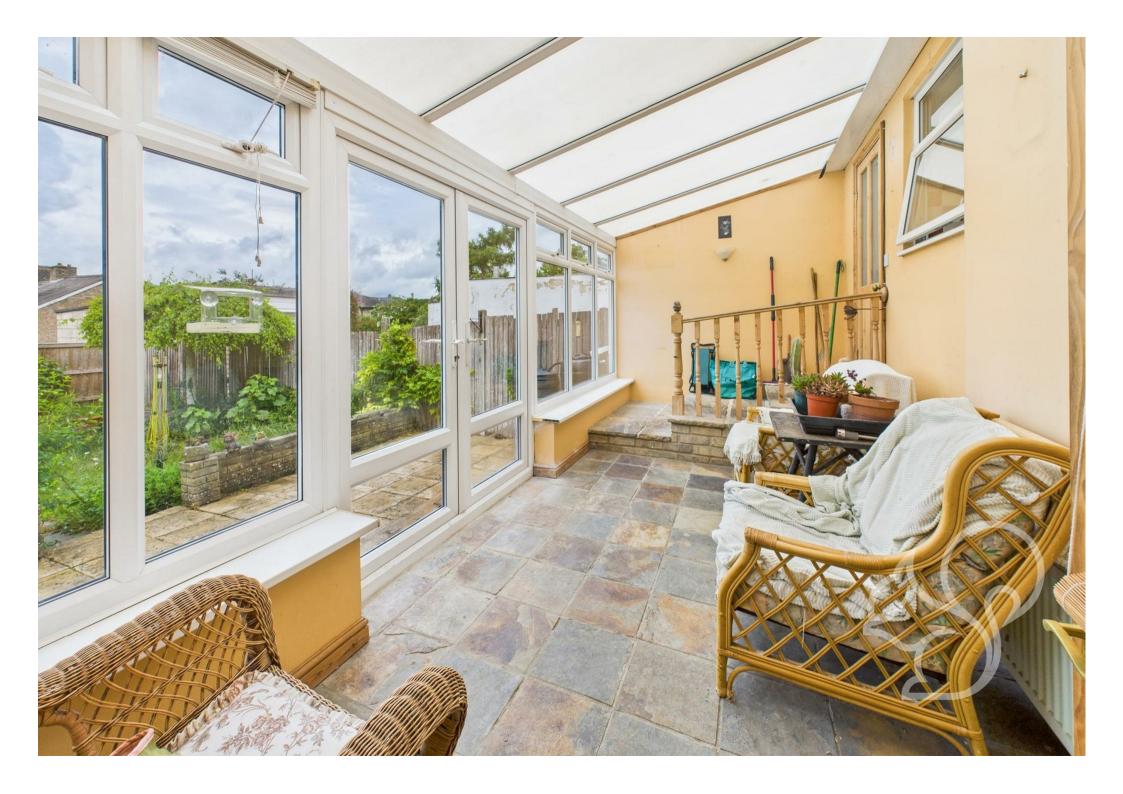

Entry to the home can be gained via the main front door into the bayfronted living room, which sits to the front of the property and enjoys plenty of natural light. From here, a small inner lobby provides access to the staircase and opens into the dining room—a great space for family meals or entertaining. The kitchen, located at the rear and spanning the full width of the property, is well laid out with ample worktop space and cabinetry, flowing seamlessly into a useful utility area with a second access point to the front of the property. To the rear, a bright and airy sun room offers a relaxing additional reception space and leads to a conveniently located ground floor WC. Upstairs, the property continues to impress with three well-proportioned double bedrooms and a generously sized bathroom. The bathroom is fully tiled and fitted with a modern suite, offering both style and comfort.