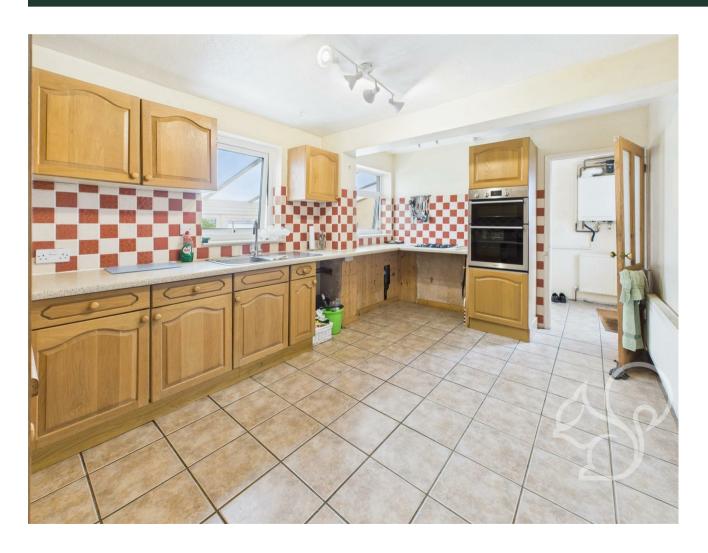

Entry to the home can be gained via the main front door into the bayfronted living room, which sits to the front of the property and enjoys plenty of natural light. From here, a small inner lobby provides access to the staircase and opens into the dining room—a great space for family meals or entertaining. The kitchen, located at the rear and spanning the full width of the property, is well laid out with ample worktop space and cabinetry, flowing seamlessly into a useful utility area with a second access point to the front of the property. To the rear, a bright and airy sun room offers a relaxing additional reception space and leads to a conveniently located ground floor WC. Upstairs, the property continues to impress with three well-proportioned double bedrooms and a generously sized bathroom. The bathroom is fully tiled and fitted with a modern suite, offering both style and comfort.