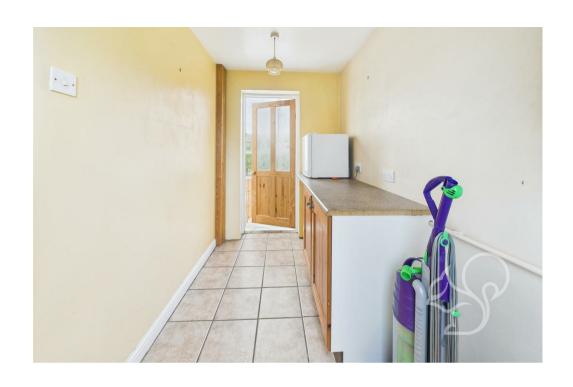

Entry to the home can be gained via the main front door into the bayfronted living room, which sits to the front of the property and enjoys plenty of natural light. From here, a small inner lobby provides access to the staircase and opens into the dining room—a great space for family meals or entertaining. The kitchen, located at the rear and spanning the full width of the property, is well laid out with ample worktop space and cabinetry, flowing seamlessly into a useful utility area with a second access point to the front of the property. To the rear, a bright and airy sun room offers a relaxing additional reception space and leads to a conveniently located ground floor WC. Upstairs, the property continues to impress with three well-proportioned double bedrooms and a generously sized bathroom. The bathroom is fully tiled and fitted with a modern suite, offering both style and comfort.