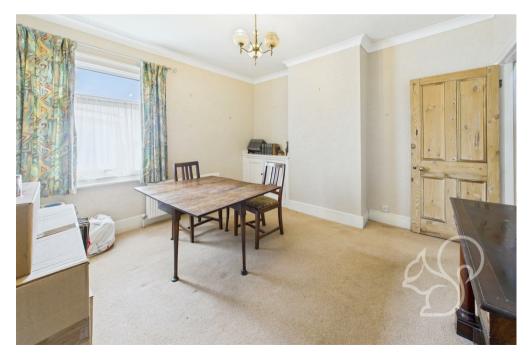

Entry to the home can be gained via the main front door into the bayfronted living room, which sits to the front of the property and enjoys plenty of natural light. From here, a small inner lobby provides access to the staircase and opens into the dining room—a great space for family meals or entertaining. The kitchen, located at the rear and spanning the full width of the property, is well laid out with ample worktop space and cabinetry, flowing seamlessly into a useful utility area with a second access point to the front of the property. To the rear, a bright and airy sun room offers a relaxing additional reception space and leads to a conveniently located ground floor WC. Upstairs, the property continues to impress with three well-proportioned double bedrooms and a generously sized bathroom. The bathroom is fully tiled and fitted with a modern suite, offering both style and comfort.