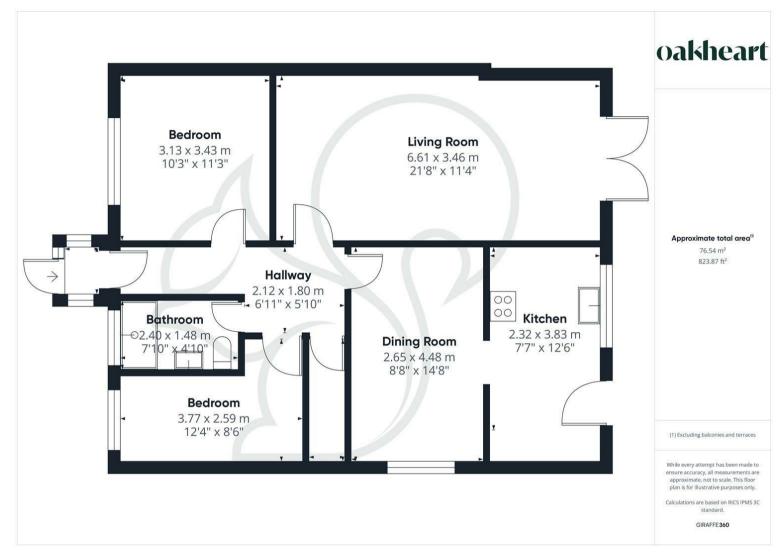

Fronting directly onto an attractive greensward, the bungalow enjoys a lovely open outlook while still being

conveniently located for nearby amenities and bus routes. The property has been extended to provide generous internal accommodation, including a spacious living area and a separate dining room that opens through to a well-appointed kitchen – ideal for entertaining or day-to-day living. There are two bedrooms, both thoughtfully arranged to suit a range of needs, whether you're downsizing, looking for guest space or working from home. A modern shower room completes the internal layout.

To the rear, the low-maintenance garden is fully laid to slabs, offering a private and practical outdoor space with gated rear access. For added convenience, the bungalow also benefits from a garage located en bloc, perfect for secure parking or storage.