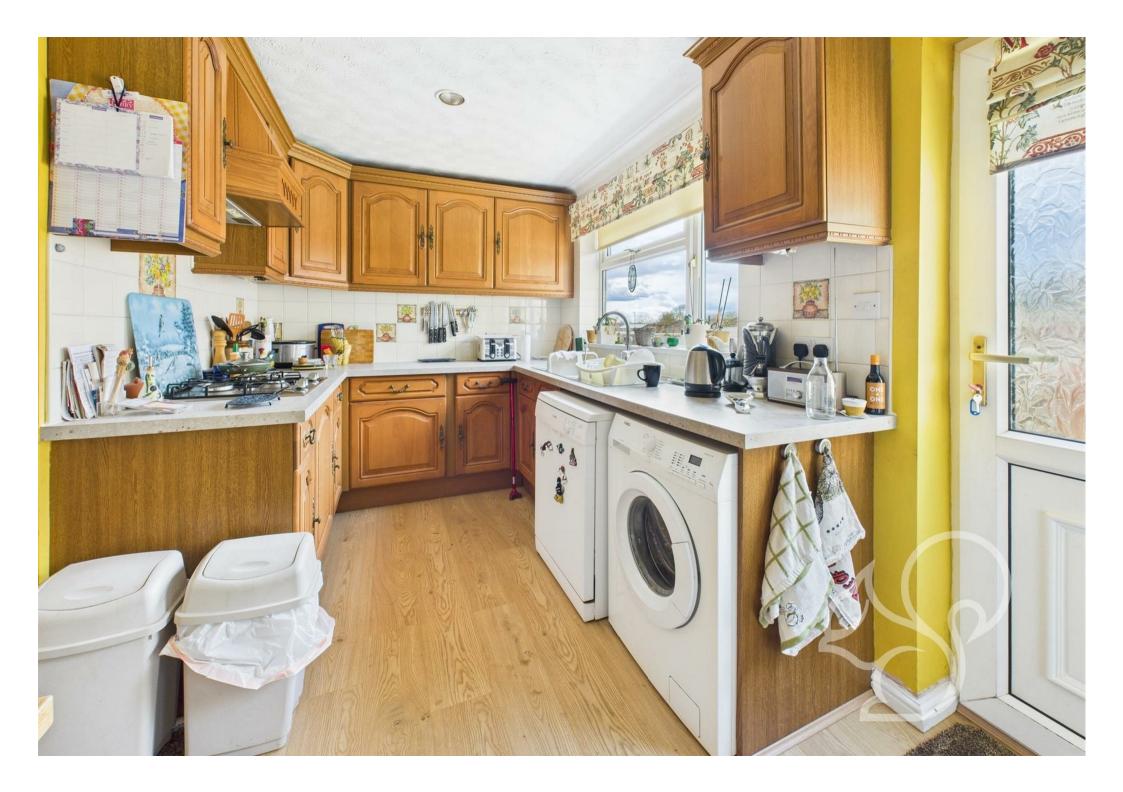

Fronting directly onto an attractive greensward, the bungalow enjoys a lovely open outlook while still being

conveniently located for nearby amenities and bus routes. The property has been extended to provide generous internal accommodation, including a spacious living area and a separate dining room that opens through to a well-appointed kitchen – ideal for entertaining or day-to-day living. There are two bedrooms, both thoughtfully arranged to suit a range of needs, whether you're downsizing, looking for guest space or working from home. A modern shower room completes the internal layout.