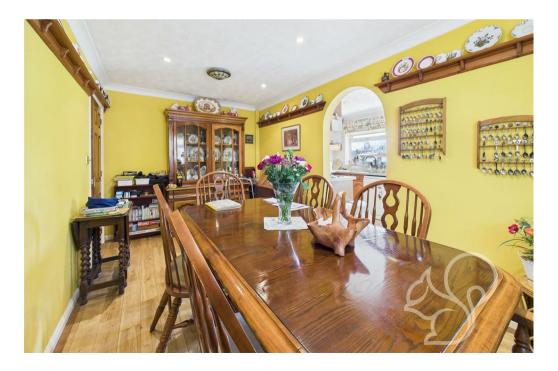

Fronting directly onto an attractive greensward, the bungalow enjoys a lovely open outlook while still being

conveniently located for nearby amenities and bus routes. The property has been extended to provide generous internal accommodation, including a spacious living area and a separate dining room that opens through to a well-appointed kitchen – ideal for entertaining or day-to-day living. There are two bedrooms, both thoughtfully arranged to suit a range of needs, whether you're downsizing, looking for guest space or working from home. A modern shower room completes the internal layout.