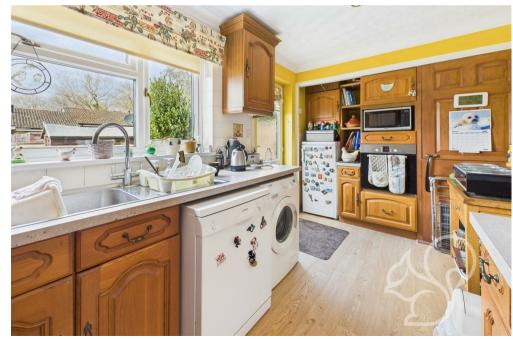

Fronting directly onto an attractive greensward, the bungalow enjoys a lovely open outlook while still being

conveniently located for nearby amenities and bus routes. The property has been extended to provide generous internal accommodation, including a spacious living area and a separate dining room that opens through to a well-appointed kitchen – ideal for entertaining or day-to-day living. There are two bedrooms, both thoughtfully arranged to suit a range of needs, whether you're downsizing, looking for guest space or working from home. A modern shower room completes the internal layout.