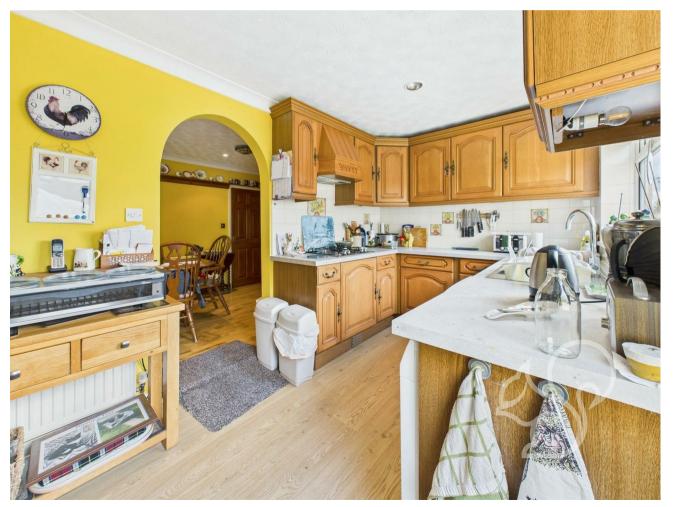

Fronting directly onto an attractive greensward, the bungalow enjoys a lovely open outlook while still being

conveniently located for nearby amenities and bus routes. The property has been extended to provide generous internal accommodation, including a spacious living area and a separate dining room that opens through to a well-appointed kitchen – ideal for entertaining or day-to-day living. There are two bedrooms, both thoughtfully arranged to suit a range of needs, whether you're downsizing, looking for guest space or working from home. A modern shower room completes the internal layout.