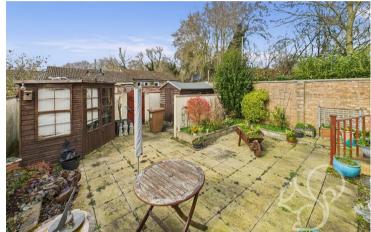

To the rear, the low-maintenance garden is fully laid to slabs, offering a private and practical outdoor space with gated rear access. For added convenience, the bungalow also benefits from a garage located en bloc, perfect for secure parking or storage.