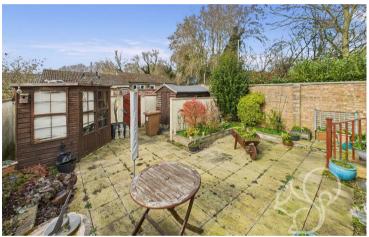

To the rear, the low-maintenance garden is fully laid to slabs, offering a private and practical outdoor space with gated rear access. For added convenience, the bungalow also benefits from a garage located en bloc, perfect for secure parking or storage.