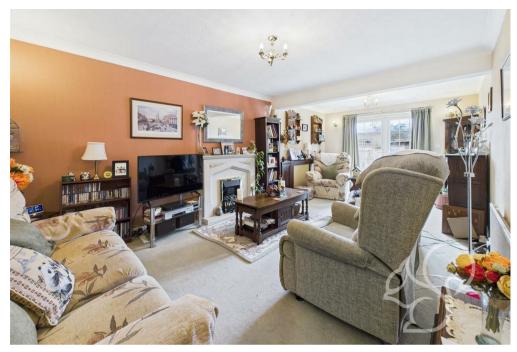

Fronting directly onto an attractive greensward, the bungalow enjoys a lovely open outlook while still being conveniently located for nearby amenities and bus

routes. The property has been extended to provide generous internal accommodation, including a spacious living area and a separate dining room that opens through to a well-appointed kitchen — ideal for entertaining or day-to-day living. There are two bedrooms, both thoughtfully arranged to suit a range of needs, whether you're downsizing, looking for guest space or working from home. A modern shower room completes the internal layout.