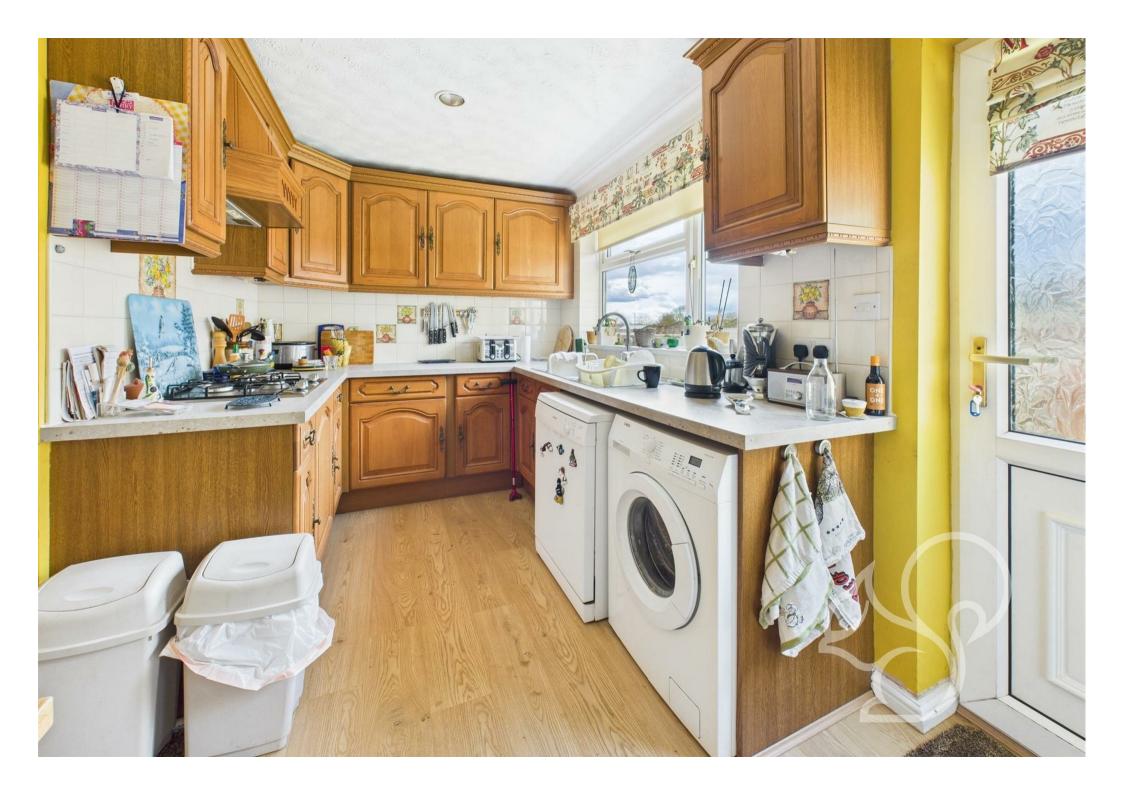

Fronting directly onto an attractive greensward, the bungalow enjoys a lovely open outlook while still being conveniently located for nearby amenities and bus

routes. The property has been extended to provide generous internal accommodation, including a spacious living area and a separate dining room that opens through to a well-appointed kitchen — ideal for entertaining or day-to-day living. There are two bedrooms, both thoughtfully arranged to suit a range of needs, whether you're downsizing, looking for guest space or working from home. A modern shower room completes the internal layout.