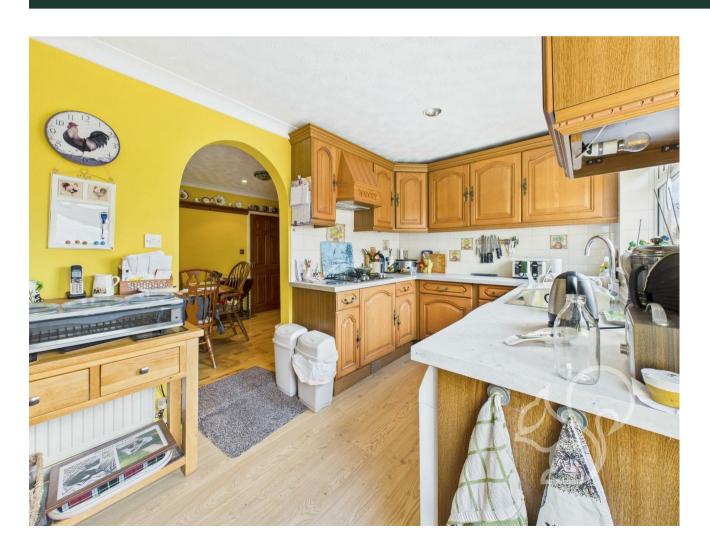

Fronting directly onto an attractive greensward, the bungalow enjoys a lovely open outlook while still being conveniently located for nearby amenities and bus

routes. The property has been extended to provide generous internal accommodation, including a spacious living area and a separate dining room that opens through to a well-appointed kitchen — ideal for entertaining or day-to-day living. There are two bedrooms, both thoughtfully arranged to suit a range of needs, whether you're downsizing, looking for guest space or working from home. A modern shower room completes the internal layout.