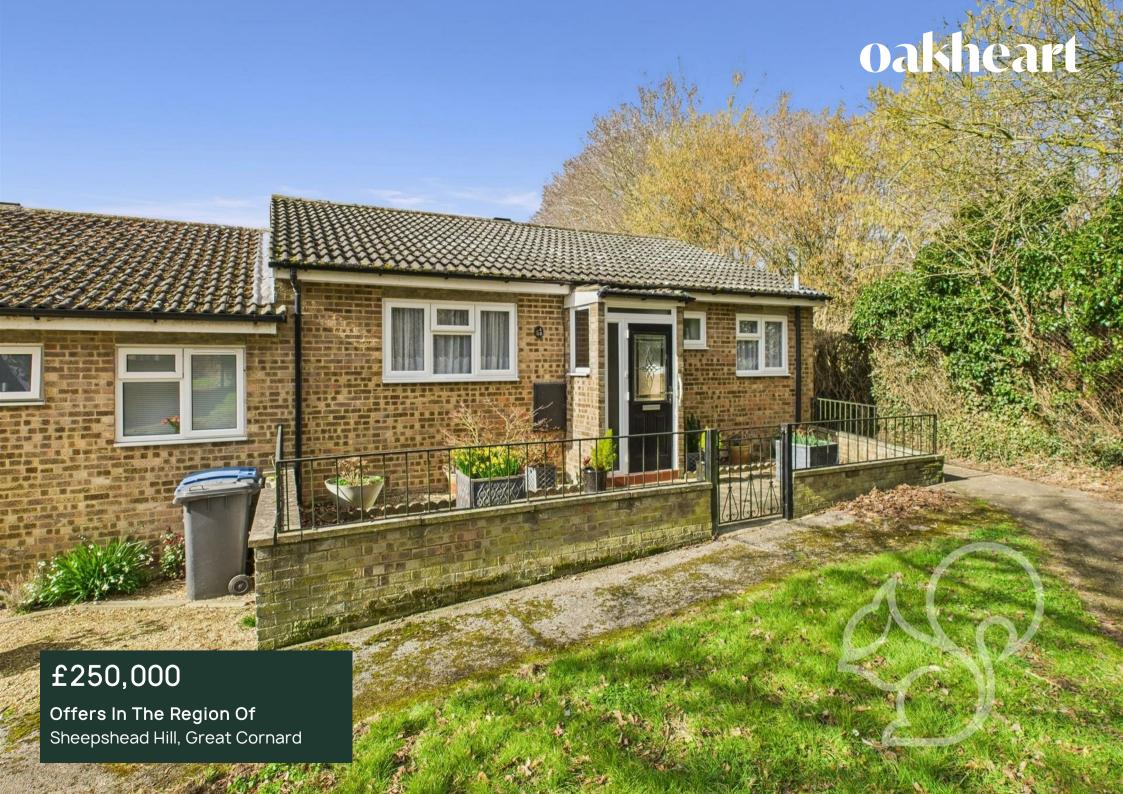

Tucked away in a peaceful position on the ever-popular Sheepshead Hill in Great Cornard, this extended two-bedroom end-of-terrace bungalow offers a wonderful opportunity for those seeking single-level living in a well-connected and scenic spot.

Fronting directly onto an attractive greensward, the bungalow enjoys a lovely open outlook while still being conveniently located for nearby amenities and bus

routes. The property has been extended to provide generous internal accommodation, including a spacious living area and a separate dining room that opens through to a well-appointed kitchen — ideal for entertaining or day-to-day living. There are two bedrooms, both thoughtfully arranged to suit a range of needs, whether you're downsizing, looking for guest space or working from home. A modern shower room completes the internal layout.