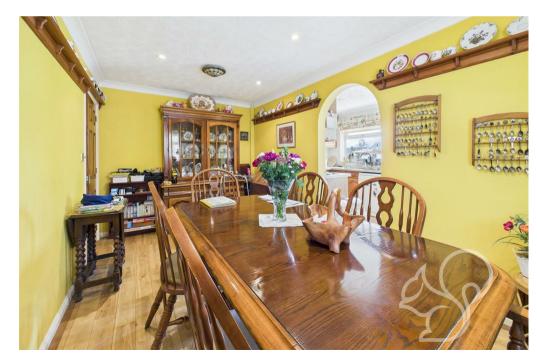

Fronting directly onto an attractive greensward, the bungalow enjoys a lovely open outlook while still being conveniently located for nearby amenities and bus

routes. The property has been extended to provide generous internal accommodation, including a spacious living area and a separate dining room that opens through to a well-appointed kitchen — ideal for entertaining or day-to-day living. There are two bedrooms, both thoughtfully arranged to suit a range of needs, whether you're downsizing, looking for guest space or working from home. A modern shower room completes the internal layout.