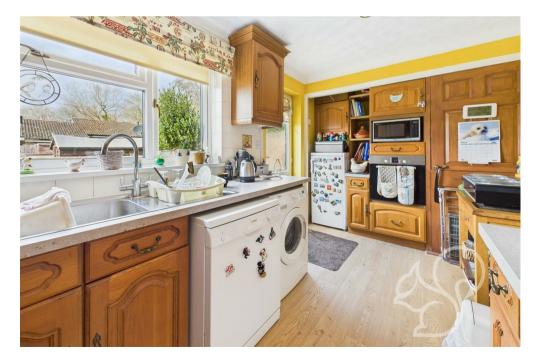

Fronting directly onto an attractive greensward, the bungalow enjoys a lovely open outlook while still being conveniently located for nearby amenities and bus

routes. The property has been extended to provide generous internal accommodation, including a spacious living area and a separate dining room that opens through to a well-appointed kitchen — ideal for entertaining or day-to-day living. There are two bedrooms, both thoughtfully arranged to suit a range of needs, whether you're downsizing, looking for guest space or working from home. A modern shower room completes the internal layout.