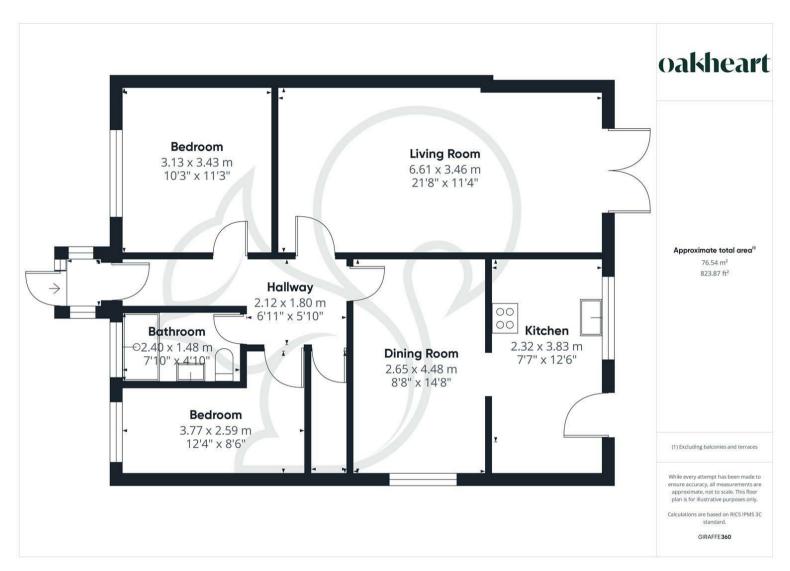

Fronting directly onto an attractive greensward, the bungalow enjoys a lovely open outlook while still being conveniently located for nearby amenities and bus

routes. The property has been extended to provide generous internal accommodation, including a spacious living area and a separate dining room that opens through to a well-appointed kitchen — ideal for entertaining or day-to-day living. There are two bedrooms, both thoughtfully arranged to suit a range of needs, whether you're downsizing, looking for guest space or working from home. A modern shower room completes the internal layout.