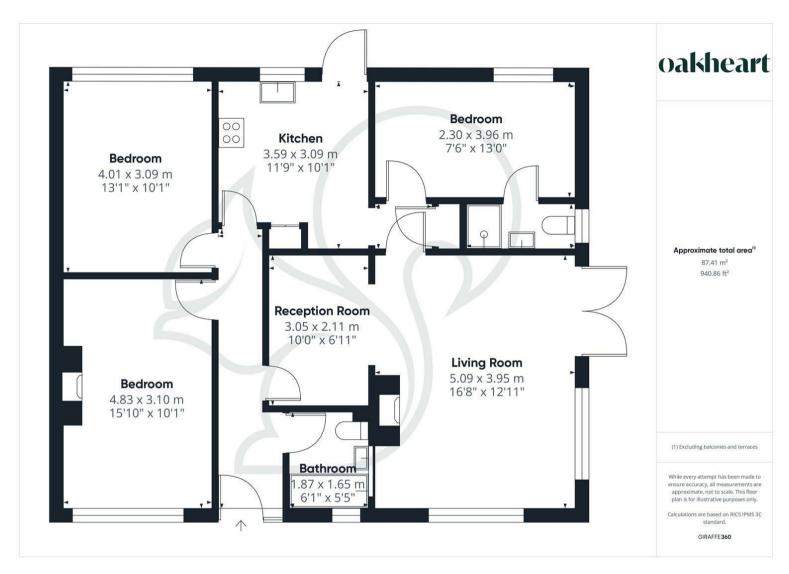

Nestled on a generous corner plot in the charming and peaceful Suffolk village of Ashen, this three-bedroom semi-detached bungalow offers a delightful blend of space, versatility and rural living.

The property welcomes you into a spacious living room, perfect for relaxing or entertaining, which opens into a bright and airy reception/dining area—ideal for family meals or hosting guests. The kitchen, with its practical layout and rear garden access,

provides everything you need for everyday convenience and functionality. Accommodation includes two well-proportioned double bedrooms, both offering comfortable and restful spaces, along with a third single bedroom that benefits from its own ensuite shower room—perfect for guests or flexible use as a study or home office. A separate family bathroom serves the remaining bedrooms, completing the interior layout.