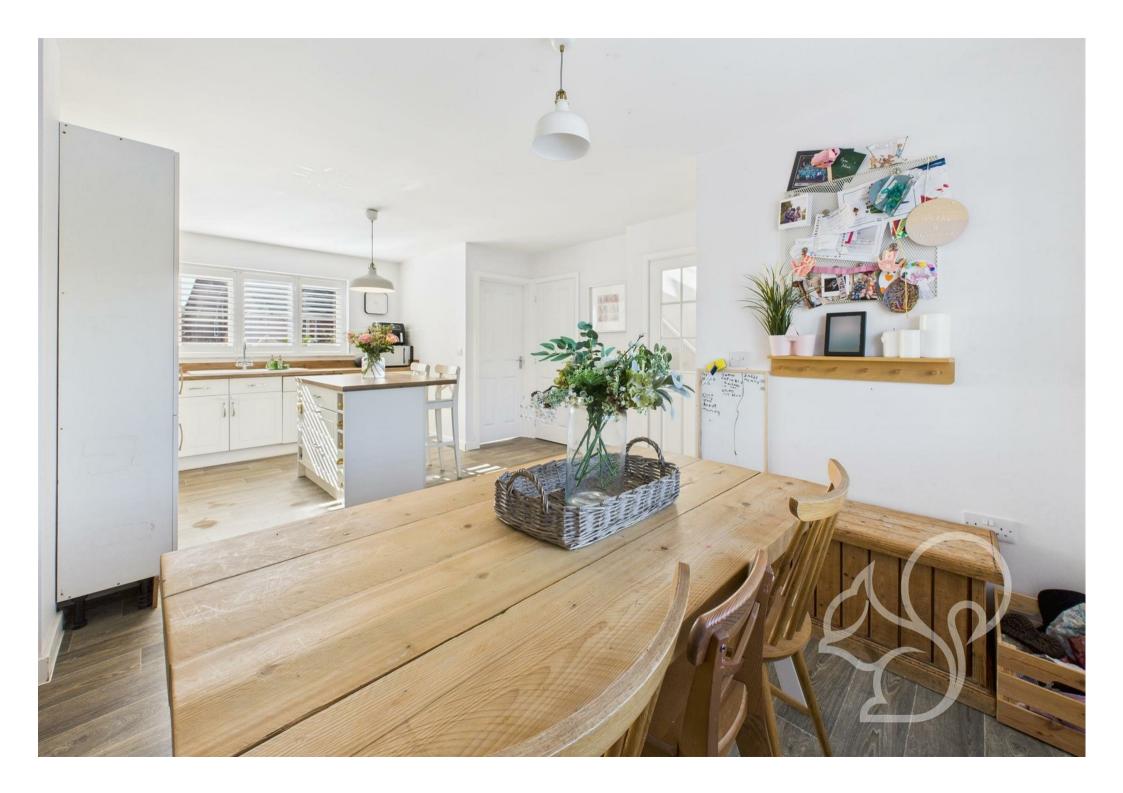

Inside, the home welcomes you with a spacious entrance hall leading to a bright and airy living room, complete with dual-aspect windows and French doors that open out to the garden. The modern kitchen/diner offers a sleek, contemporary finish with integrated appliances, wood-effect worktops, and stylish units, while the adjoining utility room adds further practicality and access to the garden. A convenient ground floor cloakroom completes the downstairs accommodation. Upstairs, you'll find four well-proportioned bedrooms, including a generous principal bedroom with its own en-suite shower room. The remaining bedrooms are serviced by a well-appointed family bathroom, featuring a bath with shower over, WC and wash hand basin.