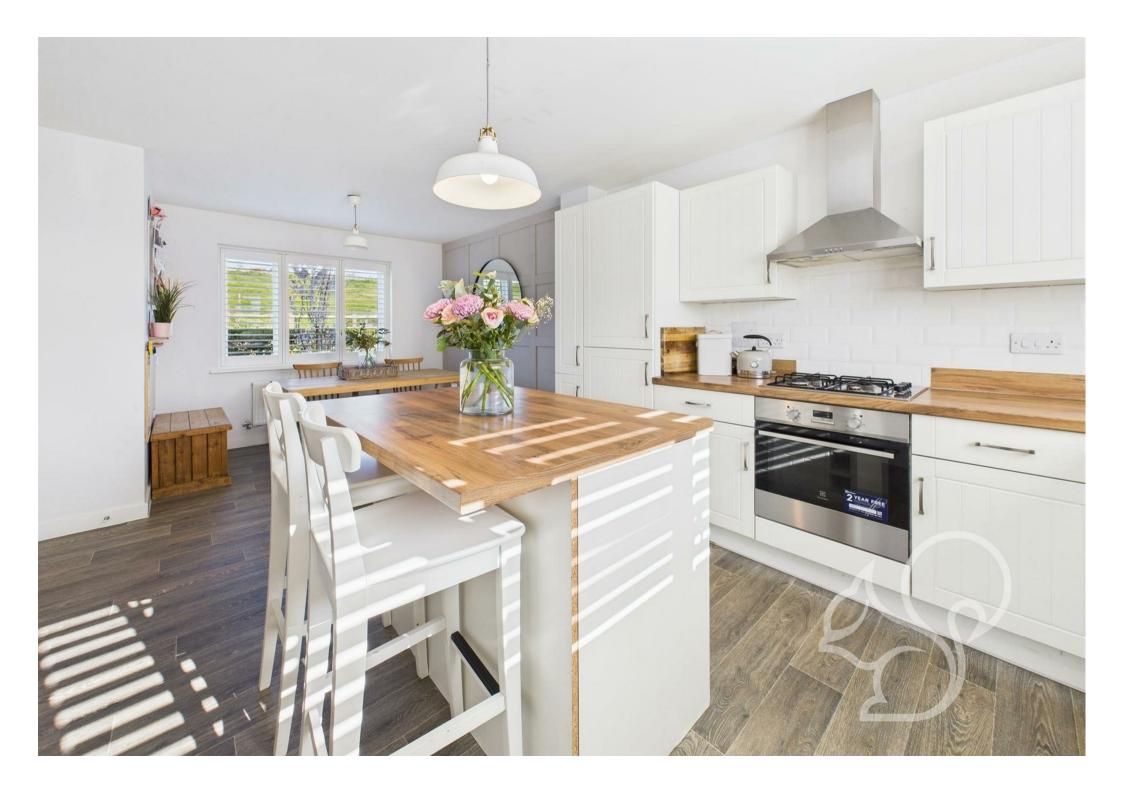

Inside, the home welcomes you with a spacious entrance hall leading to a bright and airy living room, complete with dual-aspect windows and French doors that open out to the garden. The modern kitchen/diner offers a sleek, contemporary finish with integrated appliances, wood-effect worktops, and stylish units, while the adjoining utility room adds further practicality and access to the garden. A convenient ground floor cloakroom completes the downstairs accommodation. Upstairs, you'll find four well-proportioned bedrooms, including a generous principal bedroom with its own en-suite shower room. The remaining bedrooms are serviced by a well-appointed family bathroom, featuring a bath with shower over, WC and wash hand basin.