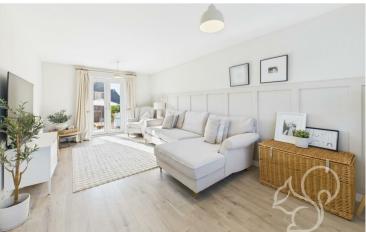

Inside, the home welcomes you with a spacious entrance hall leading to a bright and airy living room, complete with dual-aspect windows and French doors that open out to the garden. The modern kitchen/diner offers a sleek, contemporary finish with integrated appliances, wood-effect worktops, and stylish units, while the adjoining utility room adds further practicality and access to the garden. A convenient ground floor cloakroom completes the downstairs accommodation. Upstairs, you'll find four well-proportioned bedrooms, including a generous principal bedroom with its own en-suite shower room. The remaining bedrooms are serviced by a well-appointed family bathroom, featuring a bath with shower over, WC and wash hand basin.