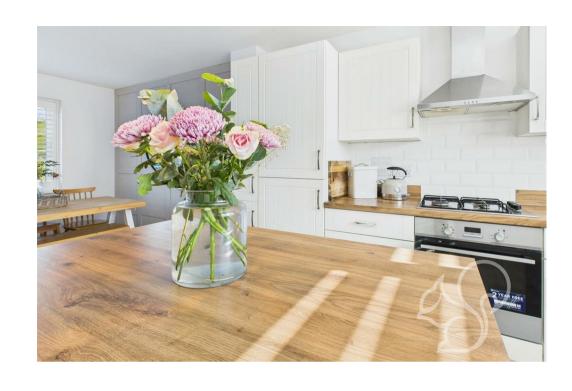

Inside, the home welcomes you with a spacious entrance hall leading to a bright and airy living room, complete with dual-aspect windows and French doors that open out to the garden. The modern kitchen/diner offers a sleek, contemporary finish with integrated appliances, wood-effect worktops, and stylish units, while the adjoining utility room adds further practicality and access to the garden. A convenient ground floor cloakroom completes the downstairs accommodation. Upstairs, you'll find four well-proportioned bedrooms, including a generous principal bedroom with its own en-suite shower room. The remaining bedrooms are serviced by a well-appointed family bathroom, featuring a bath with shower over, WC and wash hand basin.