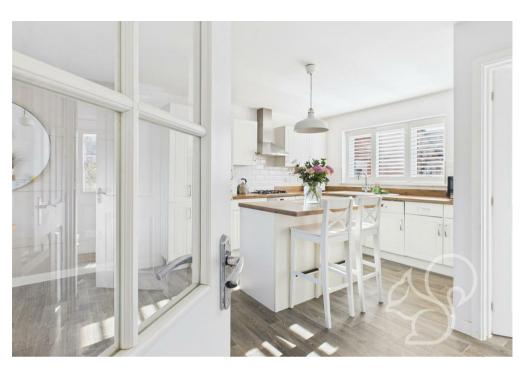

Inside, the home welcomes you with a spacious entrance hall leading to a bright and airy living room, complete with dual-aspect windows and French doors that open out to the garden. The modern kitchen/diner offers a sleek, contemporary finish with integrated appliances, wood-effect worktops, and stylish units, while the adjoining utility room adds further practicality and access to the garden. A convenient ground floor cloakroom completes the downstairs accommodation. Upstairs, you'll find four well-proportioned bedrooms, including a generous principal bedroom with its own en-suite shower room. The remaining bedrooms are serviced by a well-appointed family bathroom, featuring a bath with shower over, WC and wash hand basin.