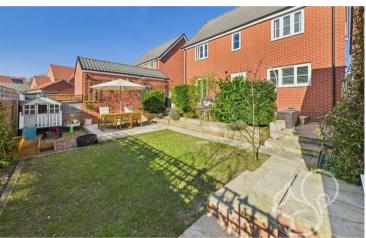

The beautifully landscaped rear garden offers a wonderful blend of practicality and charm, making it an ideal outdoor space for families and entertaining. Thoughtfully designed across multiple levels, it features a spacious patio area, perfect for alfresco dining, along with a neatly maintained lawn. Raised flower beds with mature shrubs add a touch of greenery and privacy, while a dedicated play area provides a fun space for children. the garden also allows access to the garage and study space to the rear of the garage.