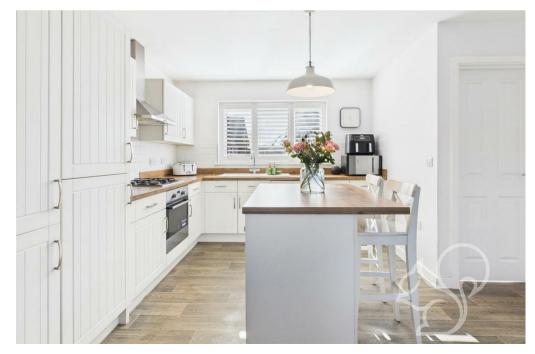

Inside, the home welcomes you with a spacious entrance hall leading to a bright and airy living room, complete with dual-aspect windows and French doors that open out to the garden. The modern kitchen/diner offers a sleek, contemporary finish with integrated appliances, wood-effect worktops, and stylish units, while the adjoining utility room adds further practicality and access to the garden. A convenient ground floor cloakroom completes the downstairs accommodation. Upstairs, you'll find four well-proportioned bedrooms, including a generous principal bedroom with its own en-suite shower room. The remaining bedrooms are serviced by a well-appointed family bathroom, featuring a bath with shower over, WC and wash hand basin.