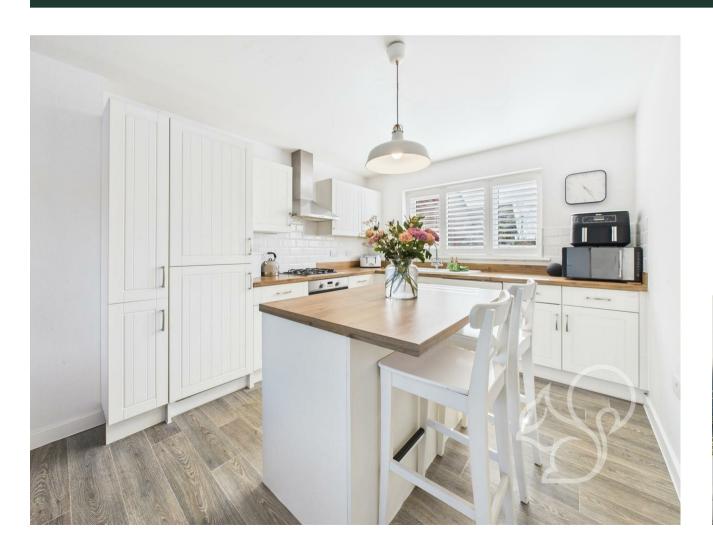

Inside, the home welcomes you with a spacious entrance hall leading to a bright and airy living room, complete with dual-aspect windows and French doors that open out to the garden. The modern kitchen/diner offers a sleek, contemporary finish with integrated appliances, wood-effect worktops, and stylish units, while the adjoining utility room adds further practicality and access to the garden. A convenient ground floor cloakroom completes the downstairs accommodation. Upstairs, you'll find four well-proportioned bedrooms, including a generous principal bedroom with its own en-suite shower room. The remaining bedrooms are serviced by a well-appointed family bathroom, featuring a bath with shower over, WC and wash hand basin.