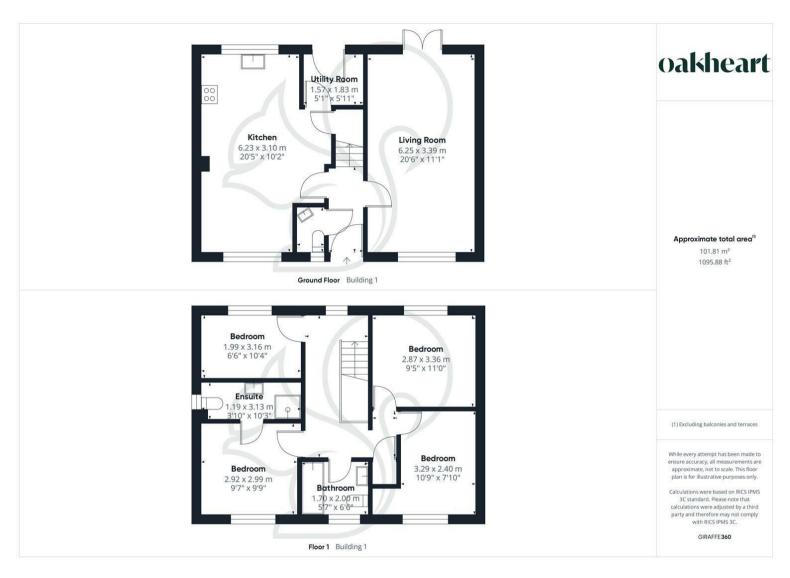

Inside, the home welcomes you with a spacious entrance hall leading to a bright and airy living room, complete with dual-aspect windows and French doors that open out to the garden. The modern kitchen/diner offers a sleek, contemporary finish with integrated appliances, wood-effect worktops, and stylish units, while the adjoining utility room adds further practicality and access to the garden. A convenient ground floor cloakroom completes the downstairs accommodation. Upstairs, you'll find four well-proportioned bedrooms, including a generous principal bedroom with its own en-suite shower room. The remaining bedrooms are serviced by a well-appointed family bathroom, featuring a bath with shower over, WC and wash hand basin.