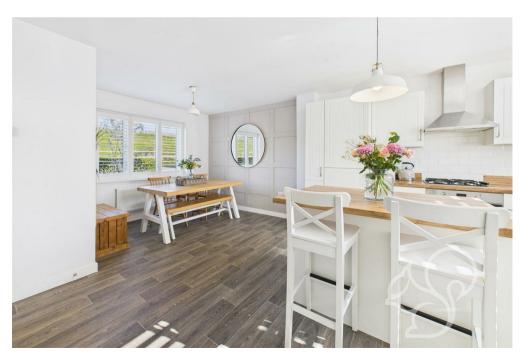

Inside, the home welcomes you with a spacious entrance hall leading to a bright and airy living room, complete with dual-aspect windows and French doors that open out to the garden. The modern kitchen/diner offers a sleek, contemporary finish with integrated appliances, wood-effect worktops, and stylish units, while the adjoining utility room adds further practicality and access to the garden. A convenient ground floor cloakroom completes the downstairs accommodation. Upstairs, you'll find four well-proportioned bedrooms, including a generous principal bedroom with its own en-suite shower room. The remaining bedrooms are serviced by a well-appointed family bathroom, featuring a bath with shower over, WC and wash hand basin.