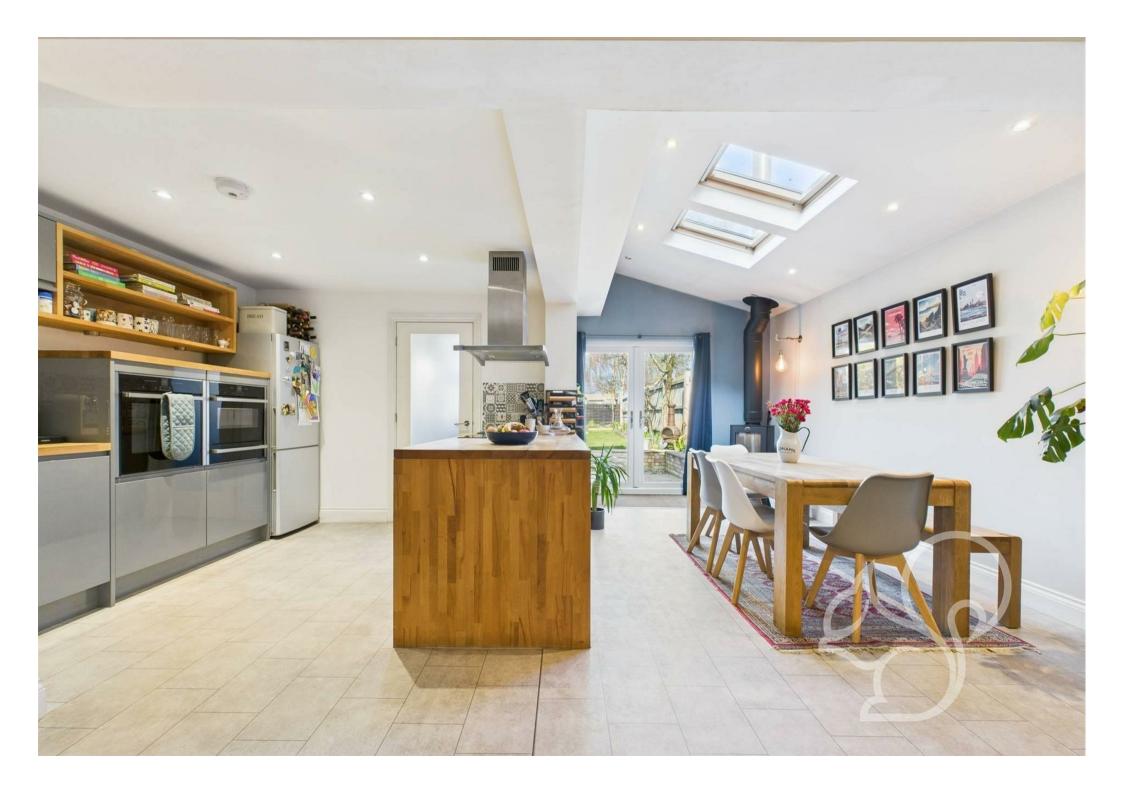

The main open plan space is the heart of the house, it creates a beautiful area that can be enjoyed by the whole family together with plenty of room to entertain extended guests! The kitchen is an

attractive modern finish that compliments the property with wooden work tops, a solid timber cooking island and dual ovens. The dining area runs parallel to the kitchen and is a feel good space that is enhanced by the vaulted ceiling, dual velux windows and the double doors that overlook the pretty back garden. Topping off the dining area is a modern corner set log burner with a stone hearth. The snug area that abuts the kitchen and dining area is a sizeable space that comfortably hosts a large L shape sofa. Completing the kitchen area is a handy utility room.