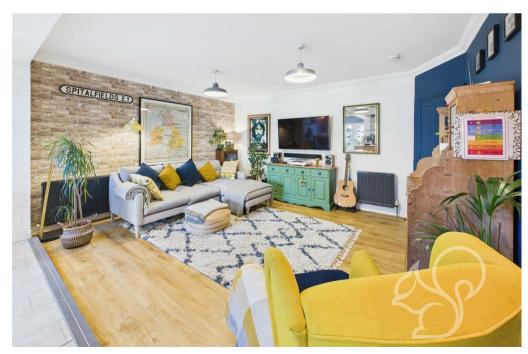

The main open plan space is the heart of the house, it creates a beautiful area that can be enjoyed by the whole family together with plenty of room to entertain extended guests! The kitchen is an

attractive modern finish that compliments the property with wooden work tops, a solid timber cooking island and dual ovens. The dining area runs parallel to the kitchen and is a feel good space that is enhanced by the vaulted ceiling, dual velux windows and the double doors that overlook the pretty back garden. Topping off the dining area is a modern corner set log burner with a stone hearth. The snug area that abuts the kitchen and dining area is a sizeable space that comfortably hosts a large L shape sofa. Completing the kitchen area is a handy utility room.

At the front aspect of the house is a second reception room that is a cosy room that could suit various uses.

The property comprises four generous bedrooms, with the master bedroom featuring a beautiful ensuite. Additionally, the other rooms are serviced by a modern fitted bathroom.