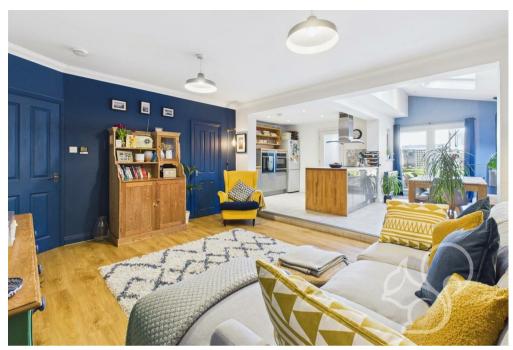

The main open plan space is the heart of the house, it creates a beautiful area that can be enjoyed by the whole family together with plenty of room to entertain extended guests! The kitchen is an

attractive modern finish that compliments the property with wooden work tops, a solid timber cooking island and dual ovens. The dining area runs parallel to the kitchen and is a feel good space that is enhanced by the vaulted ceiling, dual velux windows and the double doors that overlook the pretty back garden. Topping off the dining area is a modern corner set log burner with a stone hearth. The snug area that abuts the kitchen and dining area is a sizeable space that comfortably hosts a large L shape sofa. Completing the kitchen area is a handy utility room.

At the front aspect of the house is a second reception room that is a cosy room that could suit various uses.

The property comprises four generous bedrooms, with the master bedroom featuring a beautiful ensuite. Additionally, the other rooms are serviced by a modern fitted bathroom.