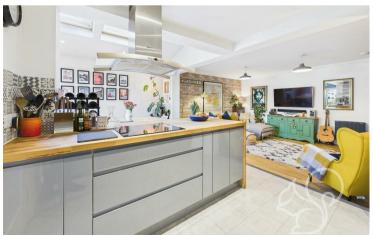

The main open plan space is the heart of the house, it creates a beautiful area that can be enjoyed by the whole family together with plenty of room to entertain extended guests! The kitchen is an

attractive modern finish that compliments the property with wooden work tops, a solid timber cooking island and dual ovens. The dining area runs parallel to the kitchen and is a feel good space that is enhanced by the vaulted ceiling, dual velux windows and the double doors that overlook the pretty back garden. Topping off the dining area is a modern corner set log burner with a stone hearth. The snug area that abuts the kitchen and dining area is a sizeable space that comfortably hosts a large L shape sofa. Completing the kitchen area is a handy utility room.