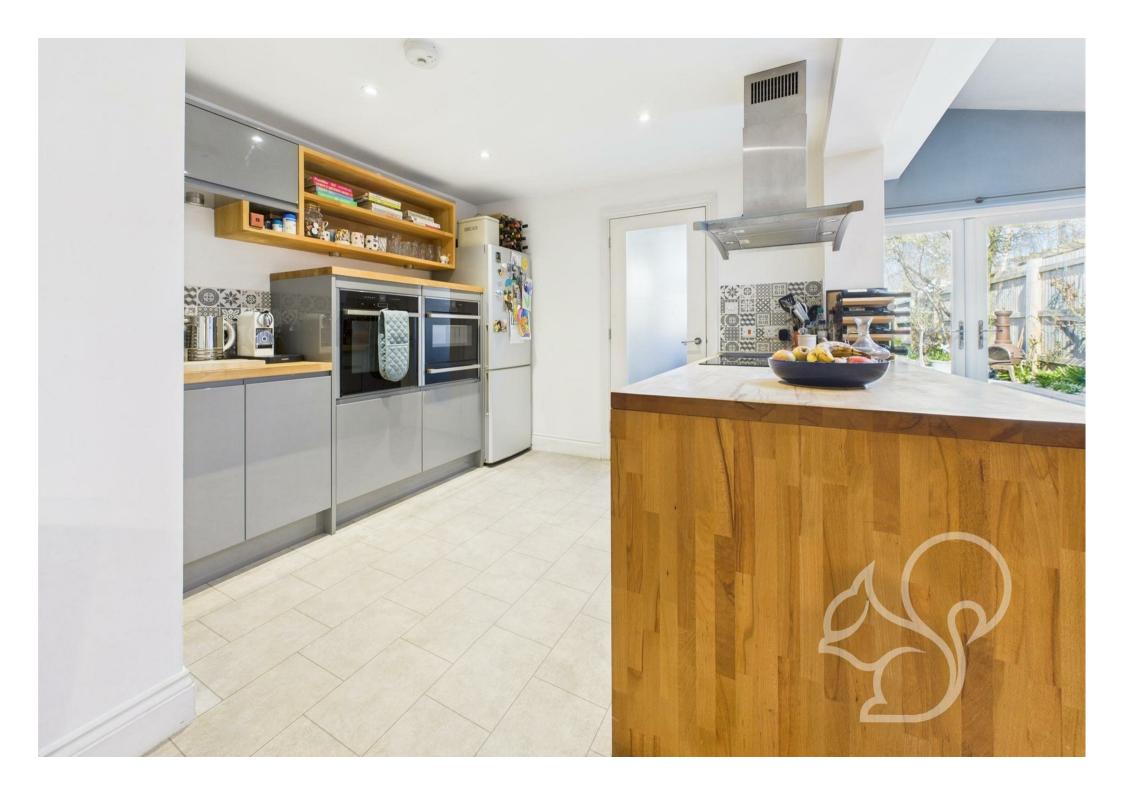

The main open plan space is the heart of the house, it creates a beautiful area that can be enjoyed by the whole family together with plenty of room to entertain extended guests! The kitchen is an

attractive modern finish that compliments the property with wooden work tops, a solid timber cooking island and dual ovens. The dining area runs parallel to the kitchen and is a feel good space that is enhanced by the vaulted ceiling, dual velux windows and the double doors that overlook the pretty back garden. Topping off the dining area is a modern corner set log burner with a stone hearth. The snug area that abuts the kitchen and dining area is a sizeable space that comfortably hosts a large L shape sofa. Completing the kitchen area is a handy utility room.