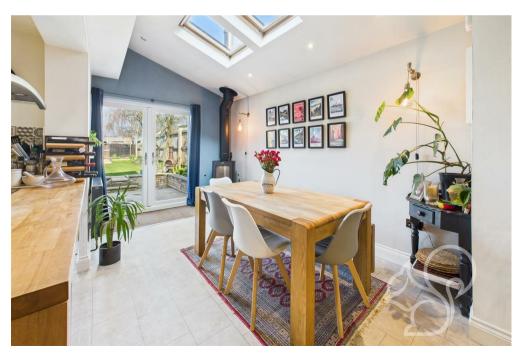

The main open plan space is the heart of the house, it creates a beautiful area that can be enjoyed by the whole family together with plenty of room to entertain extended guests! The kitchen is an

attractive modern finish that compliments the property with wooden work tops, a solid timber cooking island and dual ovens. The dining area runs parallel to the kitchen and is a feel good space that is enhanced by the vaulted ceiling, dual velux windows and the double doors that overlook the pretty back garden. Topping off the dining area is a modern corner set log burner with a stone hearth. The snug area that abuts the kitchen and dining area is a sizeable space that comfortably hosts a large L shape sofa. Completing the kitchen area is a handy utility room.