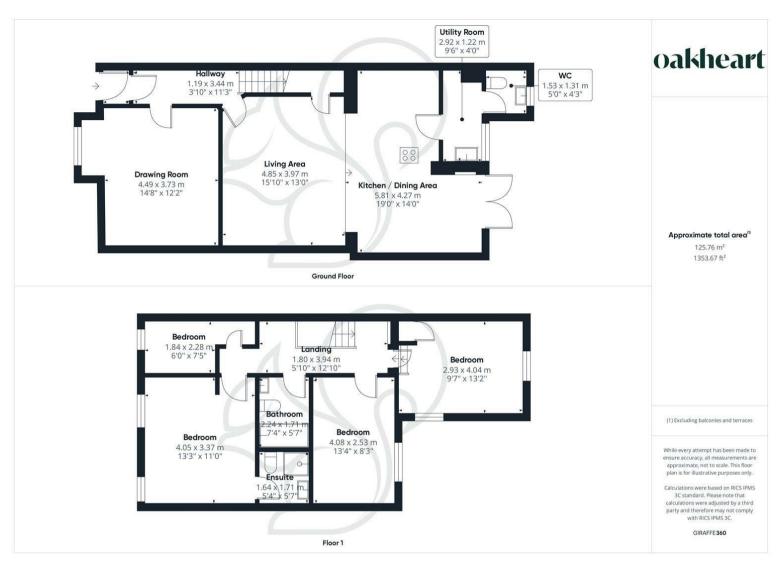

At the front aspect of the house is a second reception room that is a cosy room that could suit various uses.

The property comprises four generous bedrooms, with the master bedroom featuring a beautiful ensuite. Additionally, the other rooms are serviced by a modern fitted bathroom.