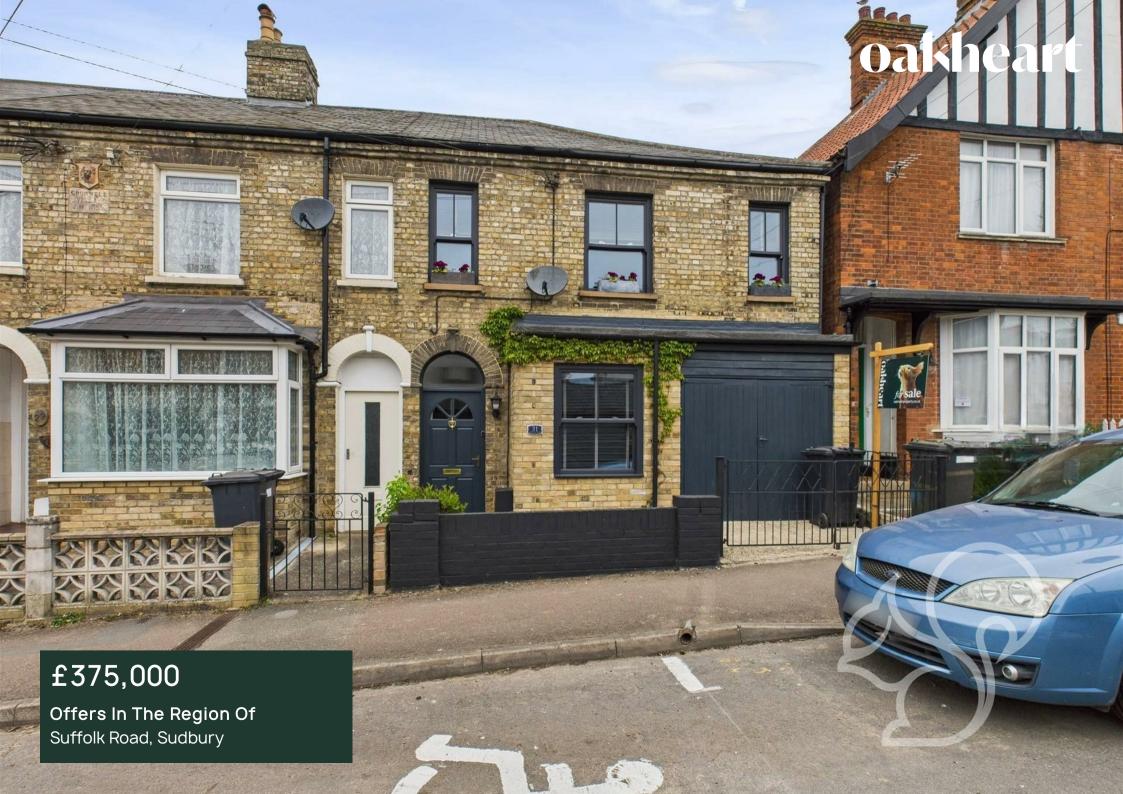

Situated on Suffolk Road in the charming town of Sudbury, this exquisite residence is a splendid example of period architecture, boasting an impeccable decorative finish that beautifully complements its historical character. The property features a deceptively large and particularly impressive extension at the rear to create a wonderful open plan kitchen that merges seamlessly with the dining area and a large snug/living area.

Situated in a popular Town Centre location, this home benefits from a small off-road parking space, a rare find in such a desirable area. At the rear aspect it enjoys a sunny garden that is largely laid to lawn with the added benefit of a sizeable patio dining area from the dining room, a timber built shed for extra storage and a secure fenced border.