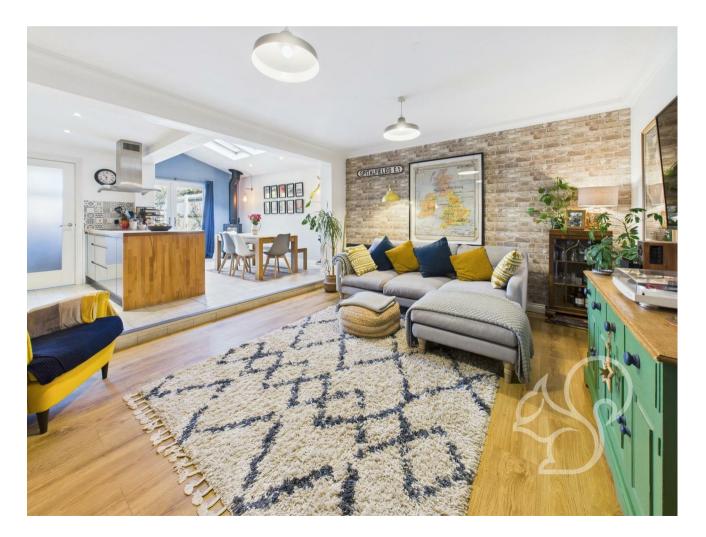

The main open plan space is the heart of the house, it creates a beautiful area that can be enjoyed by the whole family together with plenty of room to entertain extended guests! The kitchen is an

attractive modern finish that compliments the property with wooden work tops, a solid timber cooking island and dual ovens. The dining area runs parallel to the kitchen and is a feel good space that is enhanced by the vaulted ceiling, dual velux windows and the double doors that overlook the pretty back garden. Topping off the dining area is a modern corner set log burner with a stone hearth. The snug area that abuts the kitchen and dining area is a sizeable space that comfortably hosts a large L shape sofa. Completing the kitchen area is a handy utility room.