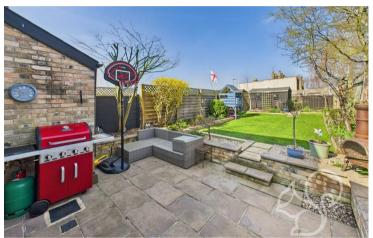

Situated in a popular Town Centre location, this home benefits from a small off-road parking space, a rare find in such a desirable area. At the rear aspect it enjoys a sunny garden that is largely laid to lawn with the added benefit of a sizeable patio dining area from the dining room, a timber built shed for extra storage and a secure fenced border.