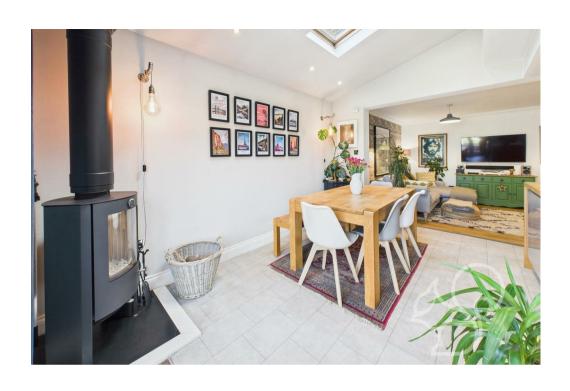

The main open plan space is the heart of the house, it creates a beautiful area that can be enjoyed by the whole family together with plenty of room to entertain extended guests! The kitchen is an

attractive modern finish that compliments the property with wooden work tops, a solid timber cooking island and dual ovens. The dining area runs parallel to the kitchen and is a feel good space that is enhanced by the vaulted ceiling, dual velux windows and the double doors that overlook the pretty back garden. Topping off the dining area is a modern corner set log burner with a stone hearth. The snug area that abuts the kitchen and dining area is a sizeable space that comfortably hosts a large L shape sofa. Completing the kitchen area is a handy utility room.