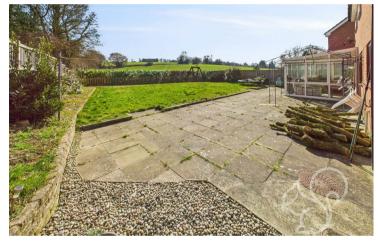

Upon entering, the welcoming hallway leads to the main living areas, including a bright and airy lounge featuring a charming fireplace with an inset burner. Patio doors open into the conservatory, which offers panoramic views of the garden, creating a perfect space for relaxation. A separate dining room provides a more formal setting for meals, while the study offers a quiet retreat for home working. The well-equipped kitchen boasts a range of fitted units, ample workspace, and space for a range-style cooker. Adjacent to the kitchen, the utility room provides additional storage and laundry facilities. A convenient cloakroom completes the ground floor. Upstairs, a galleried landing leads to four generously sized bedrooms. The principal bedroom benefits from built-in wardrobes and an ensuite shower room, while the remaining bedrooms offer ample storage and versatility to suit a growing family. The family bathroom is fitted with a bath, shower over the tub, wash basin, and WC. Outside, the property enjoys a large block-paved driveway offering ample parking and access to the double garage. The rear garden is a true highlight, featuring a spacious patio seating area to take in the picturesque surroundings, with the remainder mainly laid to lawn.