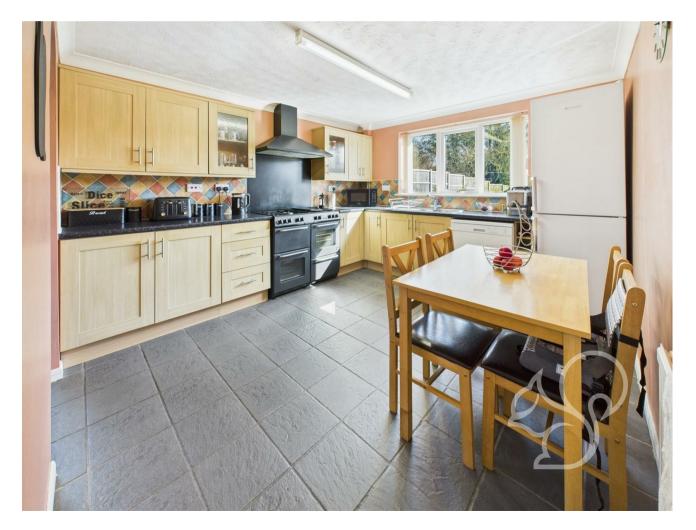

Upon entering, the welcoming hallway leads to the main living areas, including a bright and airy lounge featuring a charming fireplace with an inset burner. Patio doors open into the conservatory, which offers panoramic views of the garden, creating a perfect space for relaxation. A separate dining room provides a more formal setting for meals, while the study offers a quiet retreat for home working. The well-equipped kitchen boasts a range of fitted units, ample workspace, and space for a range-style cooker. Adjacent to the kitchen, the utility room provides additional storage and laundry facilities. A convenient cloakroom completes the ground floor. Upstairs, a galleried landing leads to four generously sized bedrooms. The principal bedroom benefits from built-in wardrobes and an ensuite shower room, while the remaining bedrooms offer ample storage and versatility to suit a growing family. The family bathroom is fitted with a bath, shower over the tub, wash basin, and WC. Outside, the property enjoys a large block-paved driveway offering ample parking and access to the double garage. The rear garden is a true highlight, featuring a spacious patio seating area to take in the picturesque surroundings, with the remainder mainly laid to lawn.