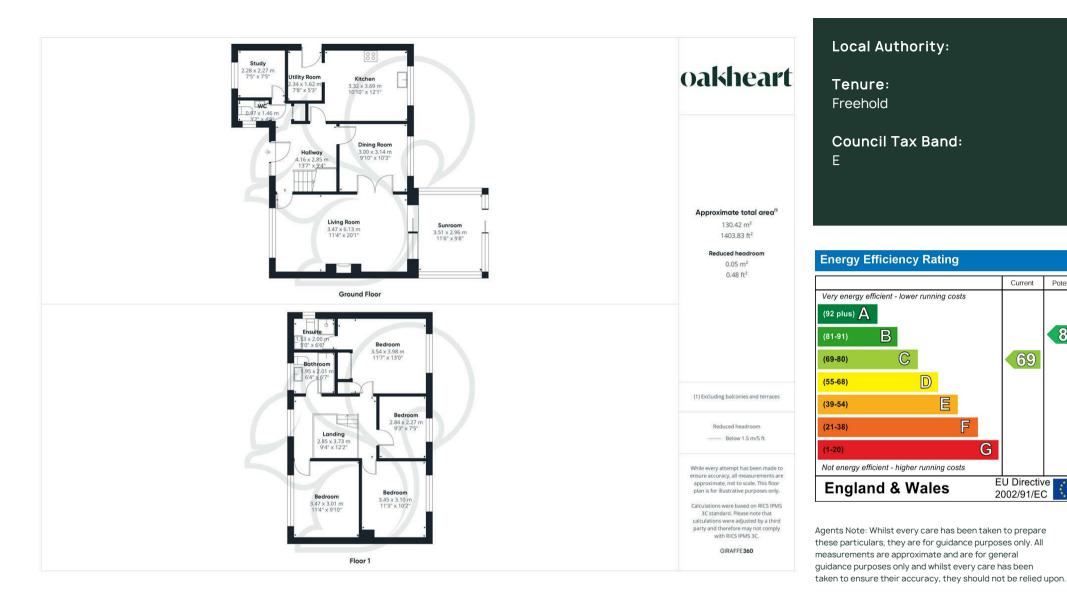

## £550,000

Offers In The Region Of Davidson Close, Great Cornard Situated in a sought-after residential street in Great Cornard, this impressive four-bedroom detached home offers spacious and well-appointed accommodation, complemented by a stunning outlook to the rear. Designed for modern family living, the property benefits from a generous driveway, a private garden, and a double garage.

Upon entering, the welcoming hallway leads to the main living areas, including a bright and airy lounge featuring a charming fireplace with an inset burner. Patio doors open into the conservatory, which offers panoramic views of the garden, creating a perfect space for relaxation. A separate dining room provides a more formal setting for meals, while the study offers a quiet retreat for home working. The well-equipped kitchen boasts a range of fitted units, ample workspace, and space for a range-style cooker. Adjacent to the kitchen, the utility room provides additional storage and laundry facilities. A convenient cloakroom completes the ground floor. Upstairs, a galleried landing leads to four generously sized bedrooms. The principal bedroom benefits from built-in wardrobes and an ensuite shower room, while the remaining bedrooms offer ample storage and versatility to suit a growing family. The family bathroom is fitted with a bath, shower over the tub, wash basin, and WC. Outside, the property enjoys a large block-paved driveway offering ample parking and access to the double garage. The rear garden is a true highlight, featuring a spacious patio seating area to take in the picturesque surroundings, with the remainder mainly laid to lawn.