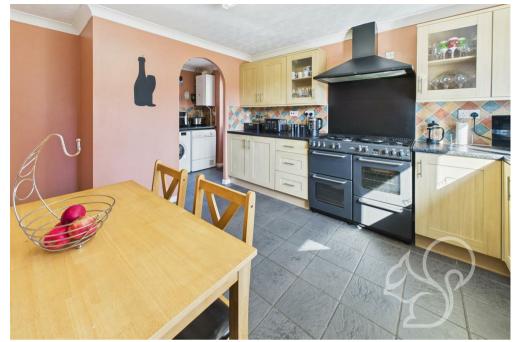

Upon entering, the welcoming hallway leads to the main living areas, including a bright and airy lounge featuring a charming fireplace with an inset burner. Patio doors open into the conservatory, which offers panoramic views of the garden, creating a perfect space for relaxation. A separate dining room provides a more formal setting for meals, while the study offers a quiet retreat for home working. The well-equipped kitchen boasts a range of fitted units, ample workspace, and space for a range-style cooker. Adjacent to the kitchen, the utility room provides additional storage and laundry facilities. A convenient cloakroom completes the ground floor. Upstairs, a galleried landing leads to four generously sized bedrooms. The principal bedroom benefits from built-in wardrobes and an ensuite shower room, while the remaining bedrooms offer ample storage and versatility to suit a growing family. The family bathroom is fitted with a bath, shower over the tub, wash basin, and WC. Outside, the property enjoys a large block-paved driveway offering ample parking and access to the double garage. The rear garden is a true highlight, featuring a spacious patio seating area to take in the picturesque surroundings, with the remainder mainly laid to lawn.