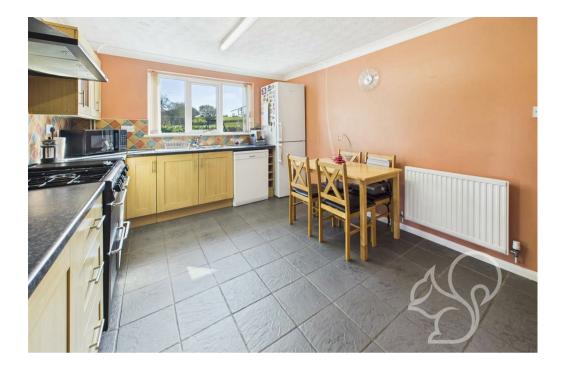

Upon entering, the welcoming hallway leads to the main living areas, including a bright and airy lounge featuring a charming fireplace with an inset burner. Patio doors open into the conservatory, which offers panoramic views of the garden, creating a perfect space for relaxation. A separate dining room provides a more formal setting for meals, while the study offers a quiet retreat for home working. The well-equipped kitchen boasts a range of fitted units, ample workspace, and space for a range-style cooker. Adjacent to the kitchen, the utility room provides additional storage and laundry facilities. A convenient cloakroom completes the ground floor. Upstairs, a galleried landing leads to four generously sized bedrooms. The principal bedroom benefits from built-in wardrobes and an ensuite shower room, while the remaining bedrooms offer ample storage and versatility to suit a growing family. The family bathroom is fitted with a bath, shower over the tub, wash basin, and WC. Outside, the property enjoys a large block-paved driveway offering ample parking and access to the double garage. The rear garden is a true highlight, featuring a spacious patio seating area to take in the picturesque surroundings, with the remainder mainly laid to lawn.