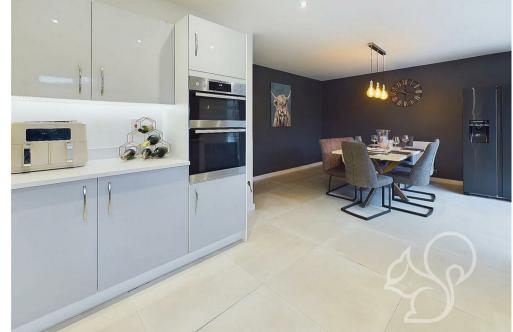

Step inside to find a thoughtfully designed interior, beginning with a welcoming entrance hall that includes a convenient utility cupboard. The spacious living room provides a cosy retreat, while the heart of the home is the impressive open-plan kitchen/diner, complete with high-end appliances, sleek quartz countertops, and French doors