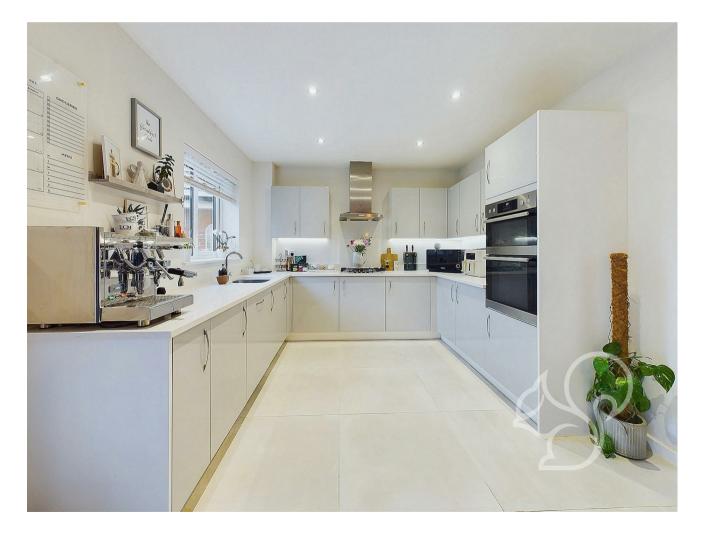

Step inside to find a thoughtfully designed interior, beginning with a welcoming entrance hall that includes a convenient utility cupboard. The spacious living room provides a cosy retreat, while the heart of the home is the impressive open-plan kitchen/diner, complete with high-end appliances, sleek quartz countertops, and French doors