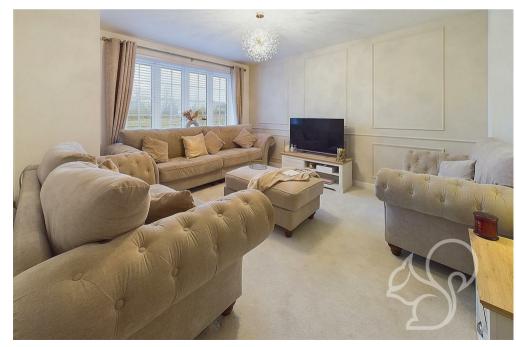

Step inside to find a thoughtfully designed interior, beginning with a welcoming entrance hall that includes a convenient utility cupboard. The spacious living room provides a cosy retreat, while the heart of the home is the impressive open-plan kitchen/diner, complete with high-end appliances, sleek quartz countertops, and French doors