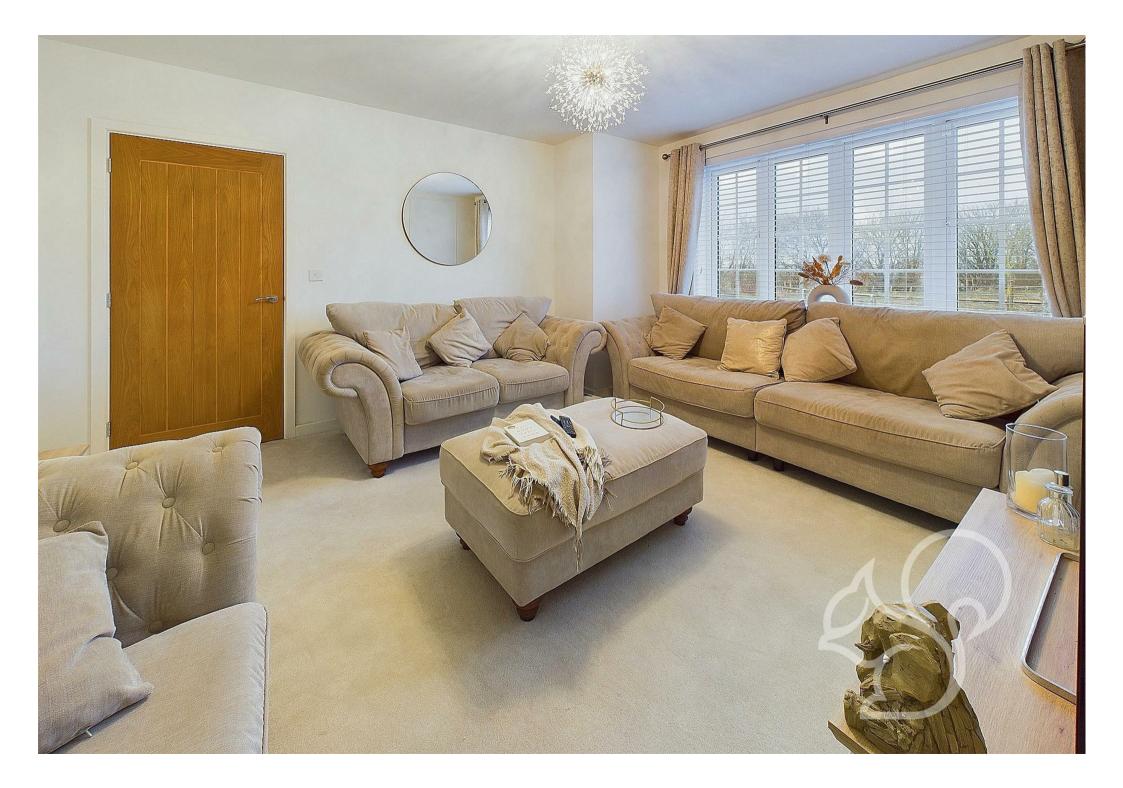

Step inside to find a thoughtfully designed interior, beginning with a welcoming entrance hall that includes a convenient utility cupboard. The spacious living room provides a cosy retreat, while the heart of the home is the impressive open-plan kitchen/diner, complete with high-end appliances, sleek quartz countertops, and French doors

leading to the garden. A downstairs cloakroom completes the ground floor. Upstairs, the first floor hosts four well-proportioned bedrooms. The principal bedroom features fitted wardrobes and a private en-suite with a rainforest shower. A contemporary family bathroom serves the remaining bedrooms, designed with both style and functionality in mind.