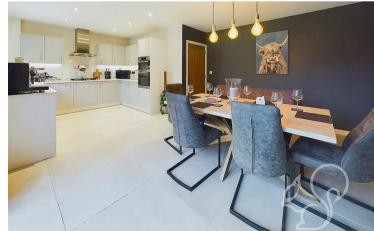

Step inside to find a thoughtfully designed interior, beginning with a welcoming entrance hall that includes a convenient utility cupboard. The spacious living room provides a cosy retreat, while the heart of the home is the impressive open-plan kitchen/diner, complete with high-end appliances, sleek quartz countertops, and French doors