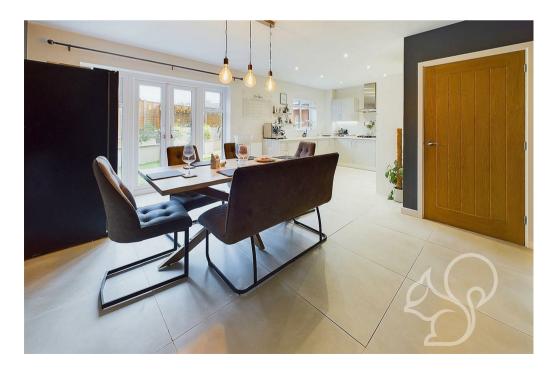

Step inside to find a thoughtfully designed interior, beginning with a welcoming entrance hall that includes a convenient utility cupboard. The spacious living room provides a cosy retreat, while the heart of the home is the impressive open-plan kitchen/diner, complete with high-end appliances, sleek quartz countertops, and French doors