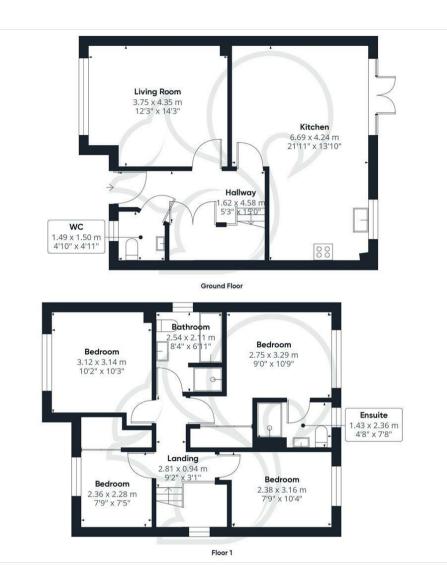

Step inside to find a thoughtfully designed interior, beginning with a welcoming entrance hall that includes a convenient utility cupboard. The spacious living room provides a cosy retreat, while the heart of the home is the impressive open-plan kitchen/diner, complete with high-end appliances, sleek quartz countertops, and French doors

leading to the garden. A downstairs cloakroom completes the ground floor. Upstairs, the first floor hosts four well-proportioned bedrooms. The principal bedroom features fitted wardrobes and a private en-suite with a rainforest shower. A contemporary family bathroom serves the remaining bedrooms, designed with both style and functionality in mind.