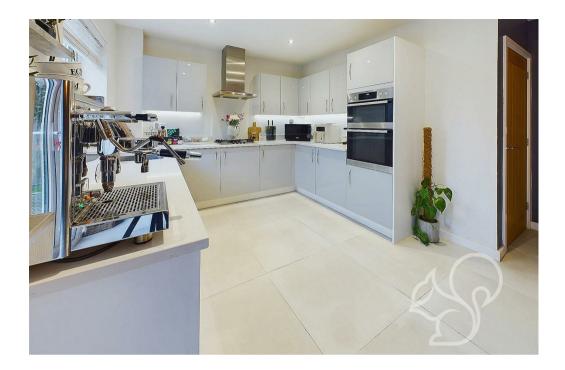

Step inside to find a thoughtfully designed interior, beginning with a welcoming entrance hall that includes a convenient utility cupboard. The spacious living room provides a cosy retreat, while the heart of the home is the impressive open-plan kitchen/diner, complete with high-end appliances, sleek quartz countertops, and French doors