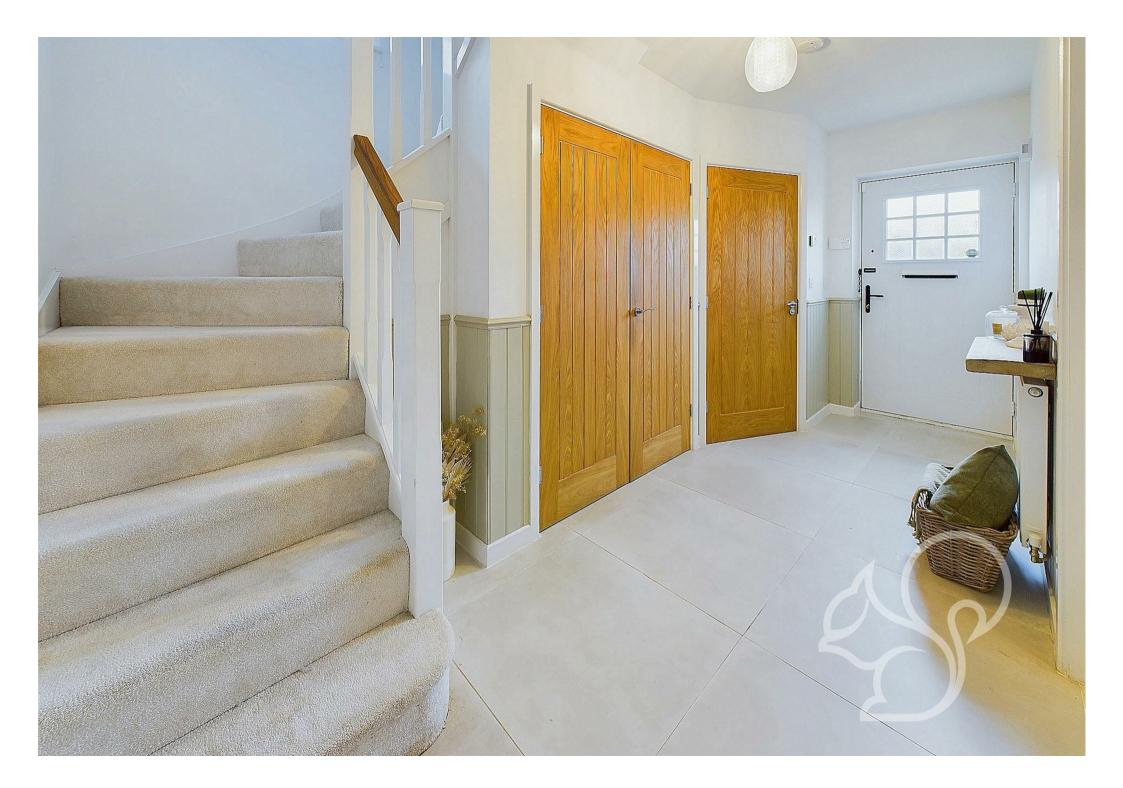

Step inside to find a thoughtfully designed interior, beginning with a welcoming entrance hall that includes a convenient utility cupboard. The spacious living room provides a cosy retreat, while the heart of the home is the impressive open-plan kitchen/diner, complete with high-end appliances, sleek quartz countertops, and French doors