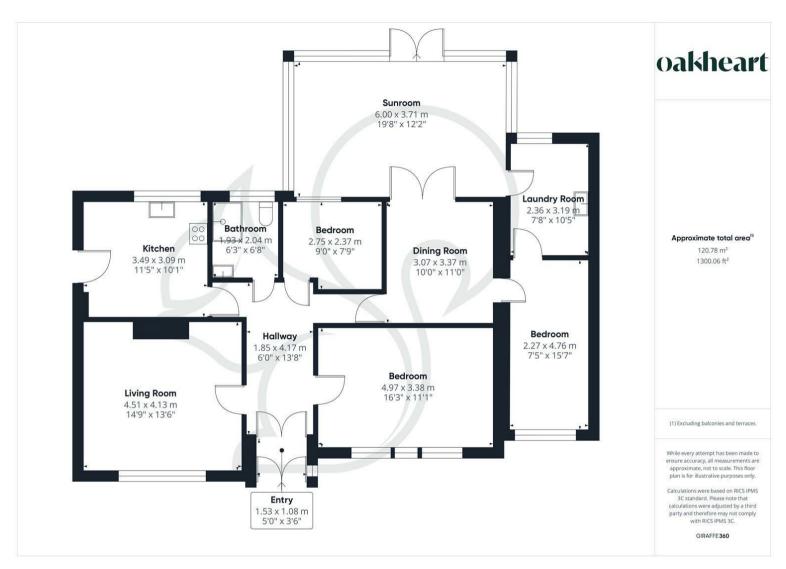

Upon approach, the property is set behind a neatly block-paved driveway, providing ample parking. Entry is gained via a bright and welcoming entrance hall, offering access to the well-proportioned accommodation. The spacious living room is positioned at the front of the property, enjoying an abundance of natural light from a large front-facing window. The kitchen is well-appointed with a range of

white floor and wall-mounted units, complemented by dark stone-effect work surfaces and a tiled splashback. Integrated appliances include an eye-level oven and a four-ring gas hob, while an inset sink and drainer unit with a chrome mixer tap sits beneath a well-placed window. A separate dining area is located off the hallway, featuring French-style doors that open into the conservatory. This additional living space offers versatility and enjoys picturesque views over the rear garden, making it the perfect spot to relax and unwind. All three bedrooms are generously sized and easily accommodate double beds, providing flexibility for family living or guest accommodation. They are serviced by a modern wet room, complete with a shower,