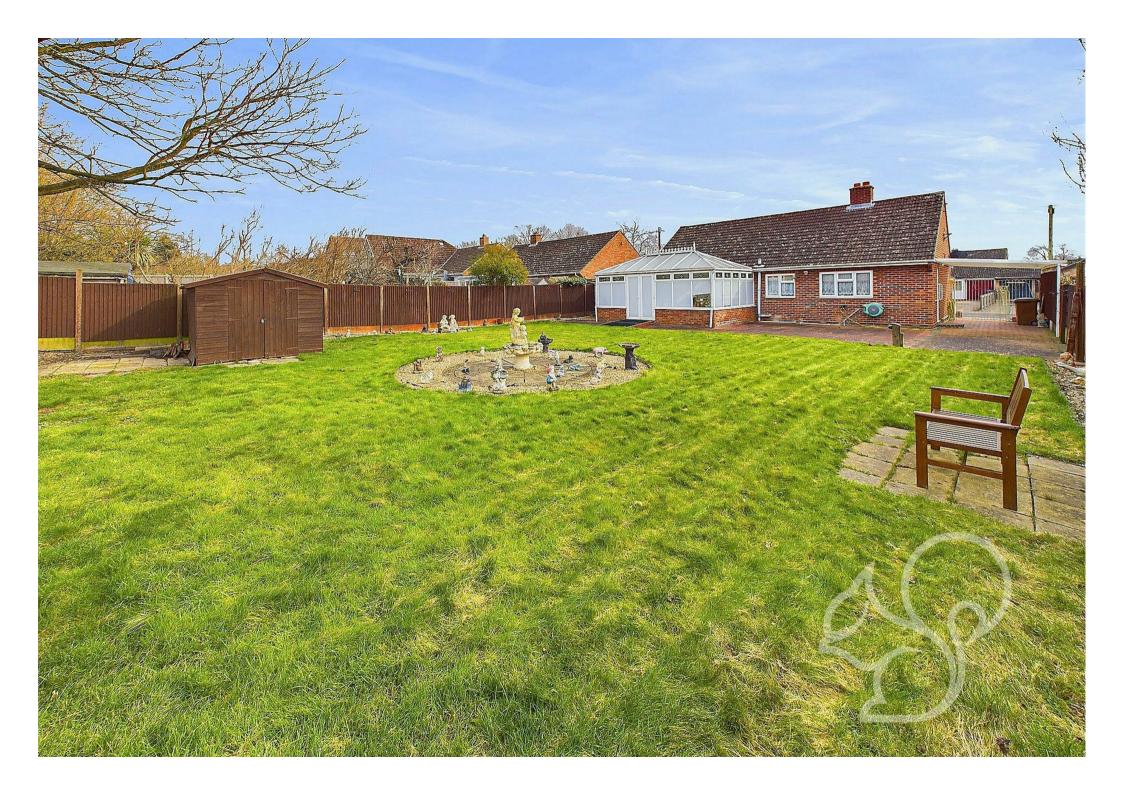

low-level WC, and wash hand basin.

A large paved terrace provides an ideal setting for outdoor seating and dining, while the expansive lawn is beautifully landscaped with a central decorative feature, adding charm to the setting. Enclosed by fencing for privacy, the garden also benefits from two timber outbuildings, offering excellent storage or potential for a home office.