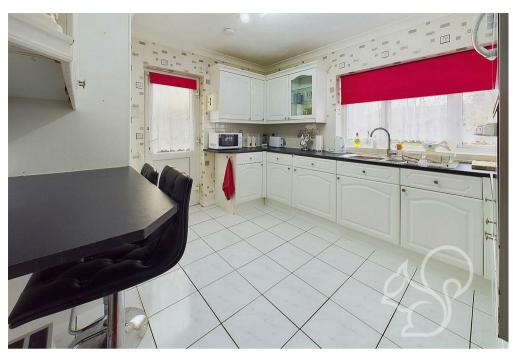

Upon approach, the property is set behind a neatly block-paved driveway, providing ample parking. Entry is gained via a bright and welcoming entrance hall, offering access to the well-proportioned accommodation. The spacious living room is positioned at the front of the property, enjoying an abundance of natural light from a large front-facing window. The kitchen is well-appointed with a range of

white floor and wall-mounted units, complemented by dark stone-effect work surfaces and a tiled splashback. Integrated appliances include an eye-level oven and a four-ring gas hob, while an inset sink and drainer unit with a chrome mixer tap sits beneath a well-placed window. A separate dining area is located off the hallway, featuring French-style doors that open into the conservatory. This additional living space offers versatility and enjoys picturesque views over the rear garden, making it the perfect spot to relax and unwind. All three bedrooms are generously sized and easily accommodate double beds, providing flexibility for family living or guest accommodation. They are serviced by a modern wet room, complete with a shower,