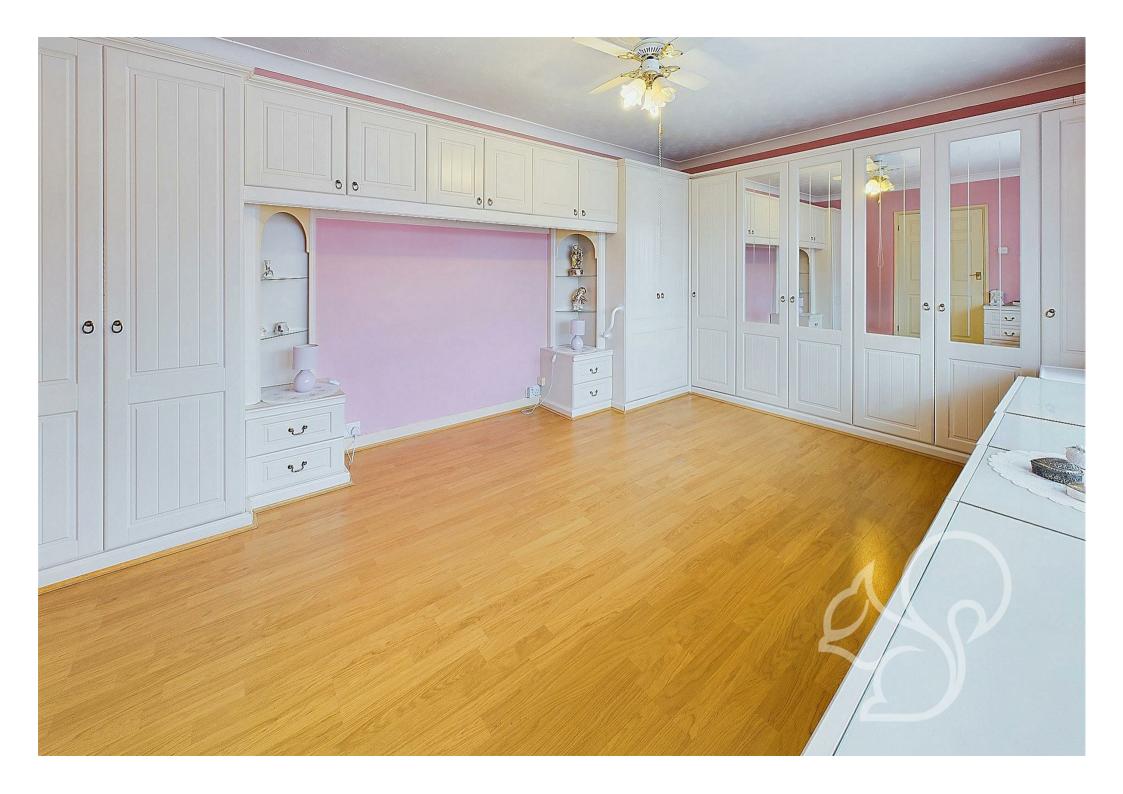

white floor and wall-mounted units, complemented by dark stone-effect work surfaces and a tiled splashback. Integrated appliances include an eye-level oven and a four-ring gas hob, while an inset sink and drainer unit with a chrome mixer tap sits beneath a well-placed window. A separate dining area is located off the hallway, featuring French-style doors that open into the conservatory. This additional living space offers versatility and enjoys picturesque views over the rear garden, making it the perfect spot to relax and unwind. All three bedrooms are generously sized and easily accommodate double beds, providing flexibility for family living or guest accommodation. They are serviced by a modern wet room, complete with a shower,