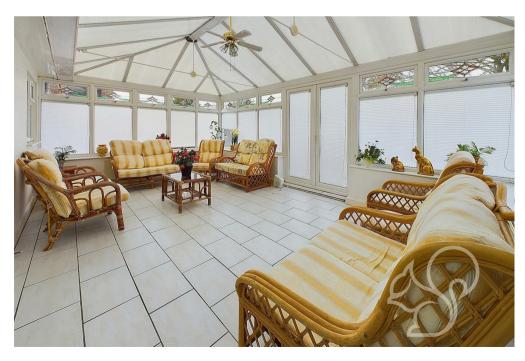

white floor and wall-mounted units, complemented by dark stone-effect work surfaces and a tiled splashback. Integrated appliances include an eye-level oven and a four-ring gas hob, while an inset sink and drainer unit with a chrome mixer tap sits beneath a well-placed window. A separate dining area is located off the hallway, featuring French-style doors that open into the conservatory. This additional living space offers versatility and enjoys picturesque views over the rear garden, making it the perfect spot to relax and unwind. All three bedrooms are generously sized and easily accommodate double beds, providing flexibility for family living or guest accommodation. They are serviced by a modern wet room, complete with a shower,