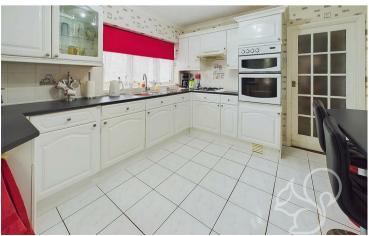

Upon approach, the property is set behind a neatly block-paved driveway, providing ample parking. Entry is gained via a bright and welcoming entrance hall, offering access to the well-proportioned accommodation. The spacious living room is positioned at the front of the property, enjoying an abundance of natural light from a large front-facing window. The kitchen is well-appointed with a range of

white floor and wall-mounted units, complemented by dark stone-effect work surfaces and a tiled splashback. Integrated appliances include an eye-level oven and a four-ring gas hob, while an inset sink and drainer unit with a chrome mixer tap sits beneath a well-placed window. A separate dining area is located off the hallway, featuring French-style doors that open into the conservatory. This additional living space offers versatility and enjoys picturesque views over the rear garden, making it the perfect spot to relax and unwind. All three bedrooms are generously sized and easily accommodate double beds, providing flexibility for family living or guest accommodation. They are serviced by a modern wet room, complete with a shower,