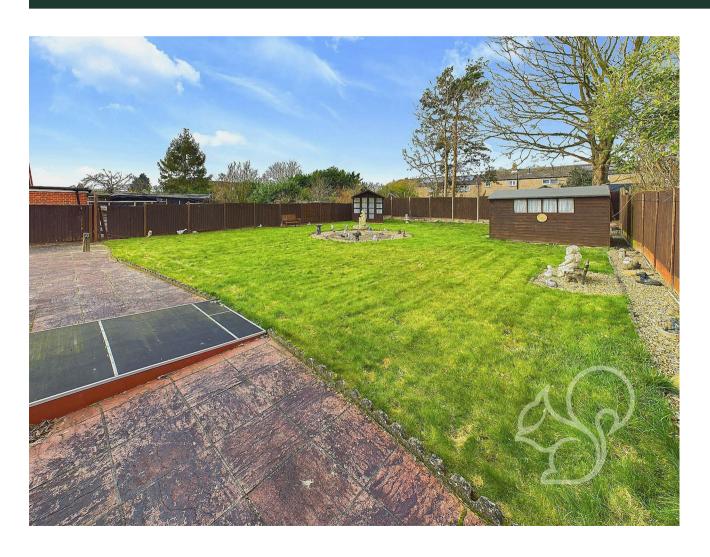

low-level WC, and wash hand basin.

A large paved terrace provides an ideal setting for outdoor seating and dining, while the expansive lawn is beautifully landscaped with a central decorative feature, adding charm to the setting. Enclosed by fencing for privacy, the garden also benefits from two timber outbuildings, offering excellent storage or potential for a home office.