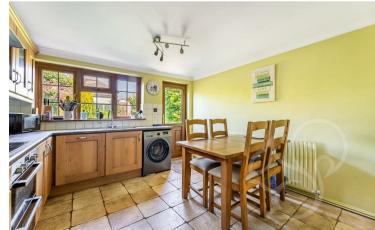

Entry to this home is gained via an internal entrance hall allowing space to store coats and shoes. The lounge is generous in size

making a feature of an exposed red brick fireplace with free standing wood burning stove sat upon a brick hearth and stairs rising to the first floor. The kitchen/diner is located to the rear of the property enjoying a traditional finish featuring a range of wooden floor and wall mounted units topped with stone effect work surfaces, integral oven with four ring induction hob, stainless steel extractor fan and tiled splashbacks and flooring with door opening to the rear garden. To the first floor are two impressively proportioned bedrooms, both of which allow space to accommodate double beds. The family bathroom enjoys a fully tiled finish comprising of a panel bath, low level WC and vanity unit.