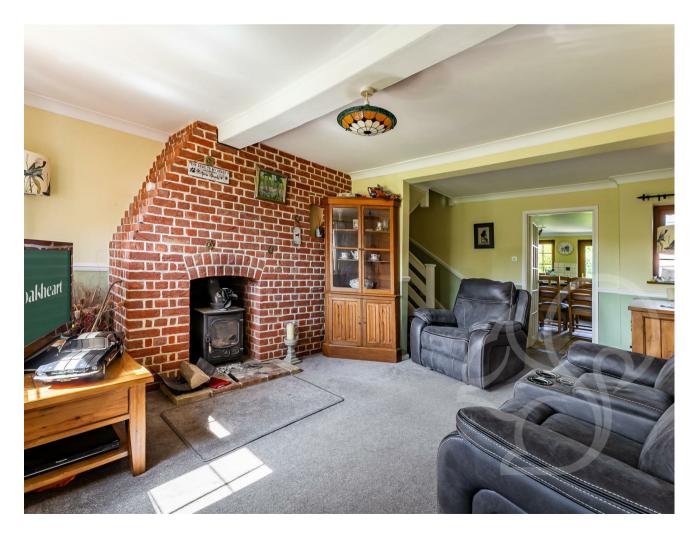

Entry to this home is gained via an internal entrance hall allowing space to store coats and shoes. The lounge is generous in size

making a feature of an exposed red brick fireplace with free standing wood burning stove sat upon a brick hearth and stairs rising to the first floor. The kitchen/diner is located to the rear of the property enjoying a traditional finish featuring a range of wooden floor and wall mounted units topped with stone effect work surfaces, integral oven with four ring induction hob, stainless steel extractor fan and tiled splashbacks and flooring with door opening to the rear garden. To the first floor are two impressively proportioned bedrooms, both of which allow space to accommodate double beds. The family bathroom enjoys a fully tiled finish comprising of a panel bath, low level WC and vanity unit.