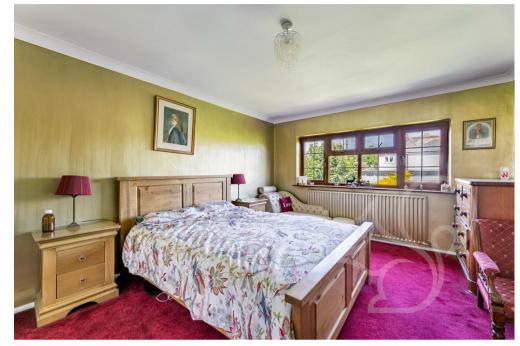

Entry to this home is gained via an internal entrance hall allowing space to store coats and shoes. The lounge is generous in size

making a feature of an exposed red brick fireplace with free standing wood burning stove sat upon a brick hearth and stairs rising to the first floor. The kitchen/diner is located to the rear of the property enjoying a traditional finish featuring a range of wooden floor and wall mounted units topped with stone effect work surfaces, integral oven with four ring induction hob, stainless steel extractor fan and tiled splashbacks and flooring with door opening to the rear garden. To the first floor are two impressively proportioned bedrooms, both of which allow space to accommodate double beds. The family bathroom enjoys a fully tiled finish comprising of a panel bath, low level WC and vanity unit.