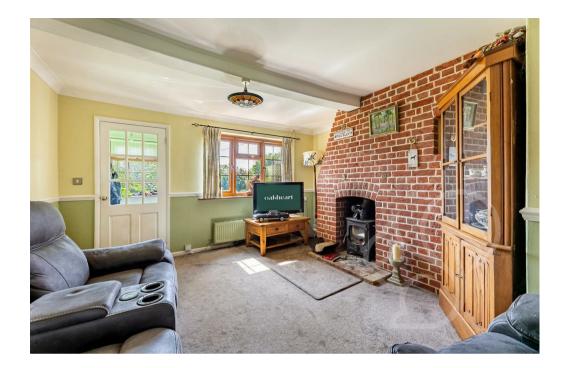

Entry to this home is gained via an internal entrance hall allowing space to store coats and shoes. The lounge is generous in size

making a feature of an exposed red brick fireplace with free standing wood burning stove sat upon a brick hearth and stairs rising to the first floor. The kitchen/diner is located to the rear of the property enjoying a traditional finish featuring a range of wooden floor and wall mounted units topped with stone effect work surfaces, integral oven with four ring induction hob, stainless steel extractor fan and tiled splashbacks and flooring with door opening to the rear garden. To the first floor are two impressively proportioned bedrooms, both of which allow space to accommodate double beds. The family bathroom enjoys a fully tiled finish comprising of a panel bath, low level WC and vanity unit.