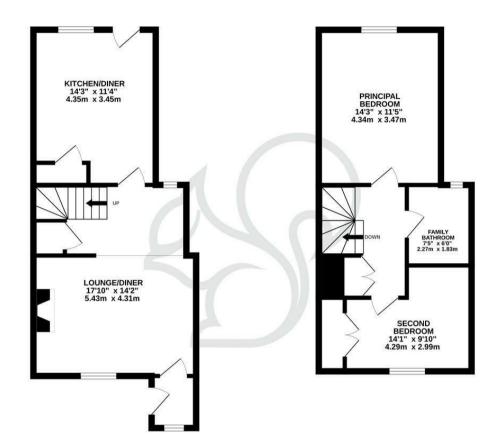

1ST FLOOR 399 sq.ft. (37.0 sq.m.) approx.

TOTAL FLOOR AREA: 1355 sqlt, (77.6 sql, m), approx. When very atterts the sem raids the encaracy of the fourth contant of the semirel door, whole, norms and any offset term are approximate and no responsibility is taken to any reno, measure on ren-steament. This pain is the similarity purpose related to the and such by any prospective purplex. The lates is the year of the similarity of the semistrain of the similarity of the the similarity of the