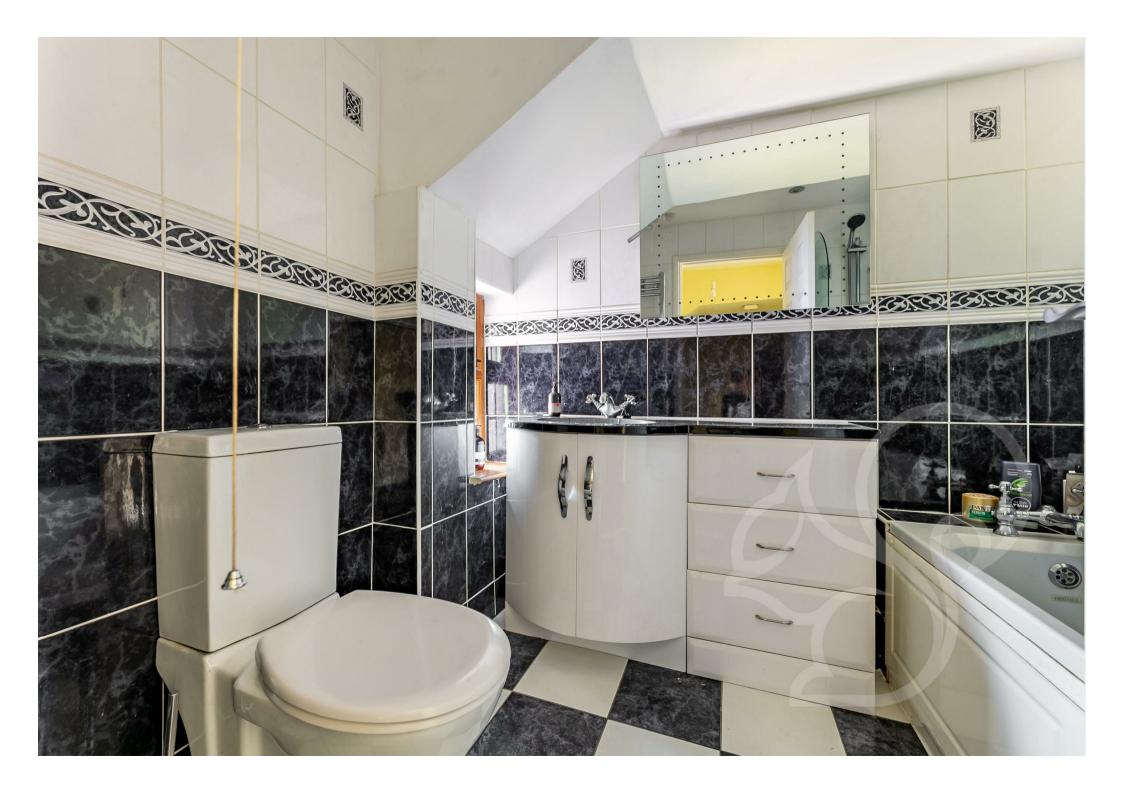

Entry to this home is gained via an internal entrance hall allowing space to store coats and shoes. The lounge is generous in size

making a feature of an exposed red brick fireplace with free standing wood burning stove sat upon a brick hearth and stairs rising to the first floor. The kitchen/diner is located to the rear of the property enjoying a traditional finish featuring a range of wooden floor and wall mounted units topped with stone effect work surfaces, integral oven with four ring induction hob, stainless steel extractor fan and tiled splashbacks and flooring with door opening to the rear garden. To the first floor are two impressively proportioned bedrooms, both of which allow space to accommodate double beds. The family bathroom enjoys a fully tiled finish comprising of a panel bath, low level WC and vanity unit.