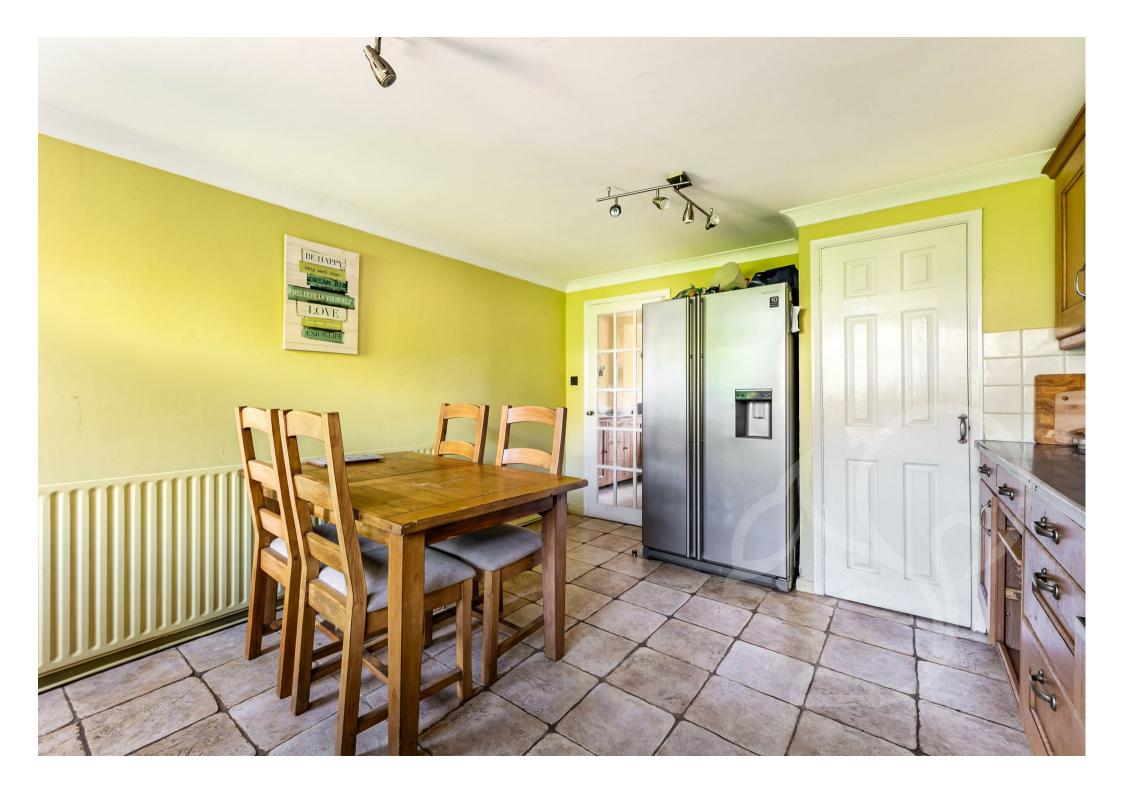

Entry to this home is gained via an internal entrance hall allowing space to store coats and shoes. The lounge is generous in size

making a feature of an exposed red brick fireplace with free standing wood burning stove sat upon a brick hearth and stairs rising to the first floor. The kitchen/diner is located to the rear of the property enjoying a traditional finish featuring a range of wooden floor and wall mounted units topped with stone effect work surfaces, integral oven with four ring induction hob, stainless steel extractor fan and tiled splashbacks and flooring with door opening to the rear garden. To the first floor are two impressively proportioned bedrooms, both of which allow space to accommodate double beds. The family bathroom enjoys a fully tiled finish comprising of a panel bath, low level WC and vanity unit.