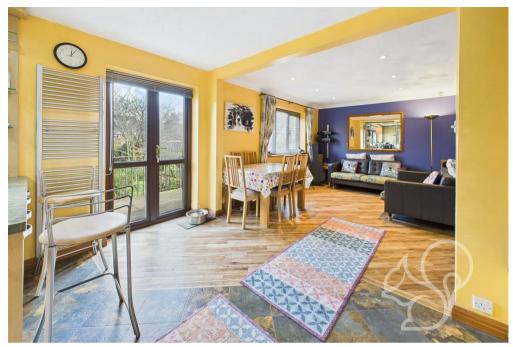

utility room provides additional storage and workspace, with fitted units, ample appliance space, and access to a convenient store room. On the first floor, a light-filled landing leads to a comfortable sitting room, featuring a brick fireplace and a picturesque westerly outlook. The heart of the home is the impressive open-plan kitchen/dining room, fitted with a range of modern units, integrated appliances, and stylish surfaces. Large windows frame stunning views over the garden, while double doors open onto a private balcony with access to the lower terrace. A versatile fourth bedroom, currently used as a study, offers excellent flexibility, complemented by a contemporary shower room.