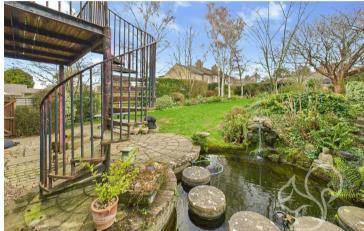

Outside, the beautifully landscaped gardens provide a tranquil escape, enclosed by mature trees, shrubs, and flowering borders. A covered decked seating area, koi pond, and rear terrace create the perfect setting for relaxation and entertaining. A gated driveway offers parking for multiple vehicles, leading to a secure garage with power and lighting.