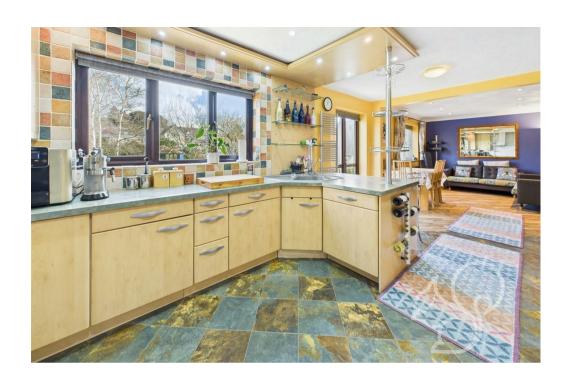

utility room provides additional storage and workspace, with fitted units, ample appliance space, and access to a convenient store room. On the first floor, a light-filled landing leads to a comfortable sitting room, featuring a brick fireplace and a picturesque westerly outlook. The heart of the home is the impressive open-plan kitchen/dining room, fitted with a range of modern units, integrated appliances, and stylish surfaces. Large windows frame stunning views over the garden, while double doors open onto a private balcony with access to the lower terrace. A versatile fourth bedroom, currently used as a study, offers excellent flexibility, complemented by a contemporary shower room.