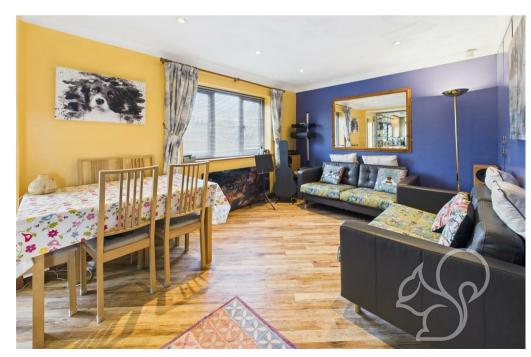

utility room provides additional storage and workspace, with fitted units, ample appliance space, and access to a convenient store room. On the first floor, a light-filled landing leads to a comfortable sitting room, featuring a brick fireplace and a picturesque westerly outlook. The heart of the home is the impressive open-plan kitchen/dining room, fitted with a range of modern units, integrated appliances, and stylish surfaces. Large windows frame stunning views over the garden, while double doors open onto a private balcony with access to the lower terrace. A versatile fourth bedroom, currently used as a study, offers excellent flexibility, complemented by a contemporary shower room.