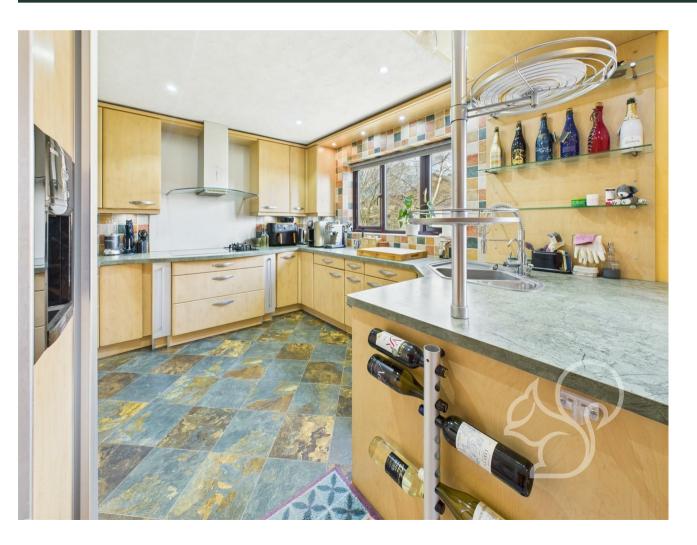

utility room provides additional storage and workspace, with fitted units, ample appliance space, and access to a convenient store room. On the first floor, a light-filled landing leads to a comfortable sitting room, featuring a brick fireplace and a picturesque westerly outlook. The heart of the home is the impressive open-plan kitchen/dining room, fitted with a range of modern units, integrated appliances, and stylish surfaces. Large windows frame stunning views over the garden, while double doors open onto a private balcony with access to the lower terrace. A versatile fourth bedroom, currently used as a study, offers excellent flexibility, complemented by a contemporary shower room.