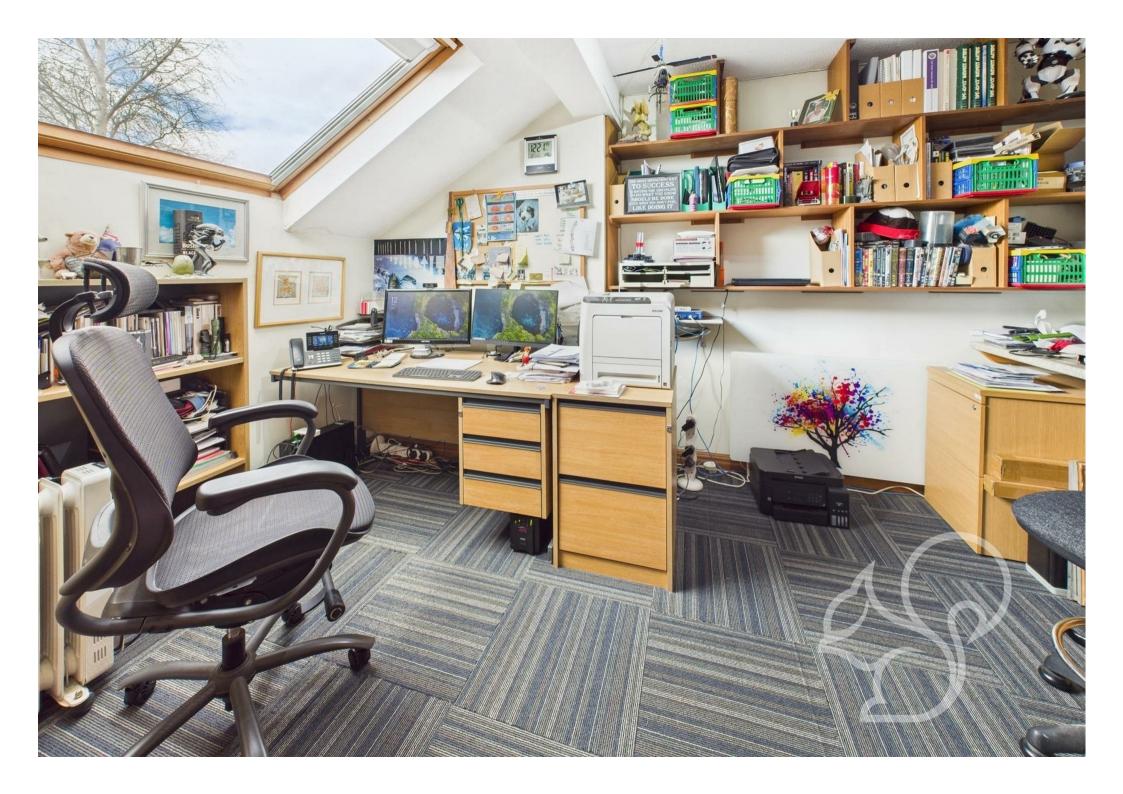

utility room provides additional storage and workspace, with fitted units, ample appliance space, and access to a convenient store room. On the first floor, a light-filled landing leads to a comfortable sitting room, featuring a brick fireplace and a picturesque westerly outlook. The heart of the home is the impressive open-plan kitchen/dining room, fitted with a range of modern units, integrated appliances, and stylish surfaces. Large windows frame stunning views over the garden, while double doors open onto a private balcony with access to the lower terrace. A versatile fourth bedroom, currently used as a study, offers excellent flexibility, complemented by a contemporary shower room.