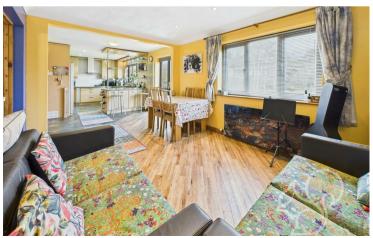

utility room provides additional storage and workspace, with fitted units, ample appliance space, and access to a convenient store room. On the first floor, a light-filled landing leads to a comfortable sitting room, featuring a brick fireplace and a picturesque westerly outlook. The heart of the home is the impressive open-plan kitchen/dining room, fitted with a range of modern units, integrated appliances, and stylish surfaces. Large windows frame stunning views over the garden, while double doors open onto a private balcony with access to the lower terrace. A versatile fourth bedroom, currently used as a study, offers excellent flexibility, complemented by a contemporary shower room.