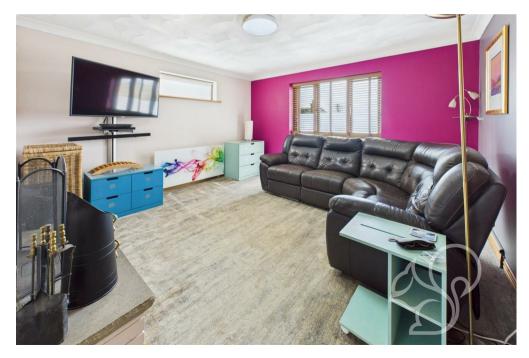

utility room provides additional storage and workspace, with fitted units, ample appliance space, and access to a convenient store room. On the first floor, a light-filled landing leads to a comfortable sitting room, featuring a brick fireplace and a picturesque westerly outlook. The heart of the home is the impressive open-plan kitchen/dining room, fitted with a range of modern units, integrated appliances, and stylish surfaces. Large windows frame stunning views over the garden, while double doors open onto a private balcony with access to the lower terrace. A versatile fourth bedroom, currently used as a study, offers excellent flexibility, complemented by a contemporary shower room.