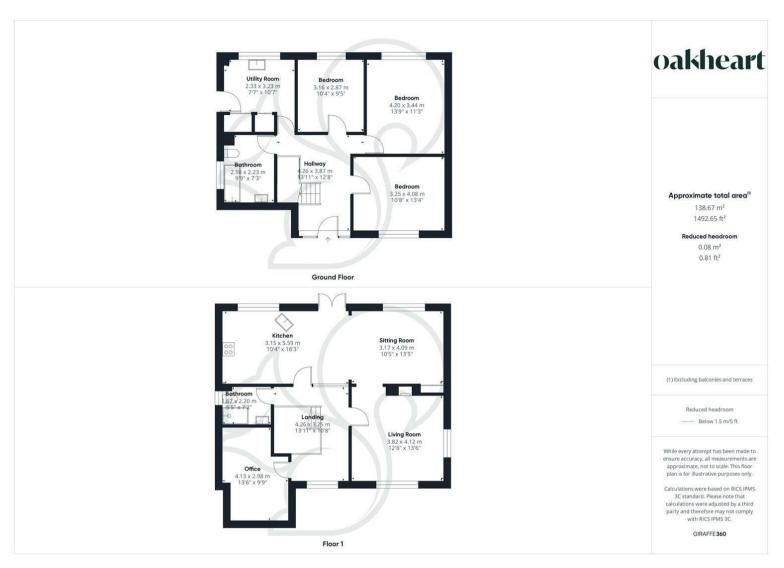

The welcoming entrance hall leads to three well-proportioned bedrooms, each offering charming views and practical storage. A stylish family bathroom, complete with a fully tiled bath, shower attachment, and modern vanity unit, serves this level. A seperate

utility room provides additional storage and workspace, with fitted units, ample appliance space, and access to a convenient store room. On the first floor, a light-filled landing leads to a comfortable sitting room, featuring a brick fireplace and a picturesque westerly outlook. The heart of the home is the impressive open-plan kitchen/dining room, fitted with a range of modern units, integrated appliances, and stylish surfaces. Large windows frame stunning views over the garden, while double doors open onto a private balcony with access to the lower terrace. A versatile fourth bedroom, currently used as a study, offers excellent flexibility, complemented by a contemporary shower room.