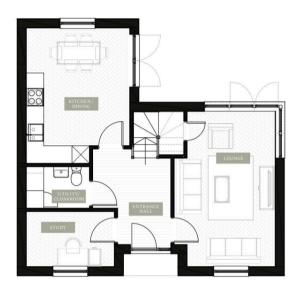

Discover the Stourside House at Sudbury Fields, a beautifully designed four-bedroom detached home perfect for modern family living. Boasting 1162 sq ft of thoughtfully planned space, this home features a welcoming lounge, dedicated study, and a contemporary kitchen/dining area, plus a convenient utility/WC. Upstairs, find four comfortable bedrooms, including a master suite with ensuite, and a family

\*Internal Images of of the Show Unit Plot 45

Ground floor

First floor