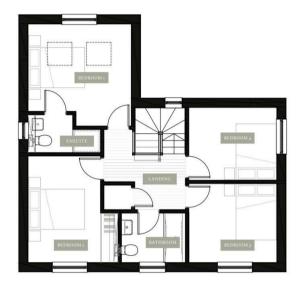

Discover the Stourside House at Sudbury Fields, a beautifully designed four-bedroom detached home perfect for modern family living. Boasting 1162 sq ft of thoughtfully planned space, this home features a welcoming lounge, dedicated study, and a contemporary kitchen/dining area, plus a convenient utility/WC. Upstairs, find four comfortable bedrooms, including a master suite with ensuite, and a family

bathroom. With 4 parking spaces and access to the thriving rural community of Great Cornard, the Stourside offers the blend of classic charm and modern sustainability. Enquire today and come home to Sudbury Fields.

\*Internal Images of of the Show Unit Plot 45















Ground floor



First floor

## Local Authority: Suffolk County Council Tenure: Freehold Council Tax Band: New Build



Agents Note: Whilst every care has been taken to prepare these particulars, they are for guidance purposes only. All measurements are approximate and are for general guidance purposes only and whilst every care has been taken to ensure their accuracy, they should not be relied upon.

Oakheart Sudbury 01787 322 322 sudbury@oakheart.co.uk 18 Market Hill, Sudbury, Suffolk, CO10 2EA