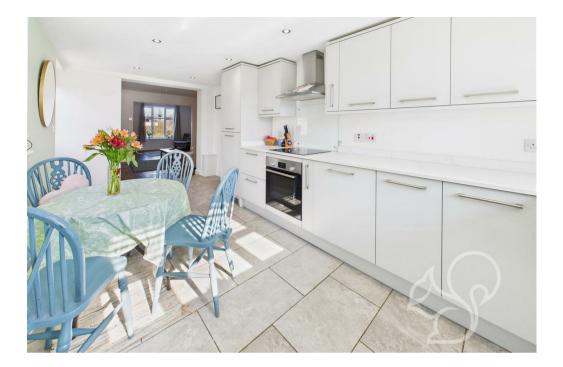

Upon entering, the welcoming hallway leads to the main living areas. The sitting room at the front is filled with natural light, creating a cozy yet inviting space. Flowing from here, the lounge provides a spacious setting for relaxation, complete with an understairs storage cupboard. The heart of the home is the impressive kitchen/diner, designed for modern living. Featuring stylish cabinetry, integrated appliances, and underfloor heating, this space is perfect for cooking, dining, and entertaining. Large windows and a glazed door offer views of the rear garden, allowing plenty of natural light to flood in. A separate utility room adds extra convenience, leading to a wellappointed family bathroom with a modern suite, including a bath with an overhead shower, vanity wash basin, and low-level WC. Upstairs, three well-proportioned bedrooms provide comfortable accommodation. The principal bedroom is bright and spacious, while the additional bedrooms offer flexibility for family, guests, or a home office.