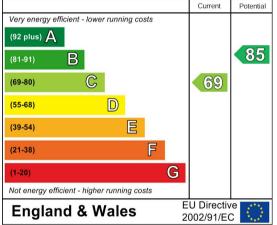

## Local Authority: Tenure: Freehold Council Tax Band: B S Current Very energy efficiency Rating

Agents Note: Whilst every care has been taken to prepare these particulars, they are for guidance purposes only. All measurements are approximate and are for general guidance purposes only and whilst every care has been taken to ensure their accuracy, they should not be relied upon.