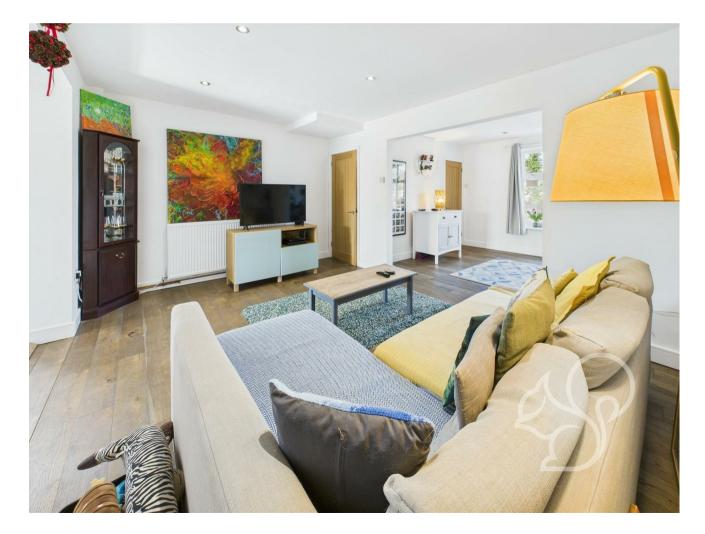

Upon entering, the welcoming hallway leads to the main living areas. The sitting room at the front is filled with natural light, creating a cozy yet inviting space. Flowing from here, the lounge provides a spacious setting for relaxation, complete with an understairs storage cupboard. The heart of the home is the impressive kitchen/diner, designed for modern living. Featuring stylish cabinetry, integrated appliances, and underfloor heating, this space is perfect for cooking, dining, and entertaining. Large windows and a glazed door offer views of the rear garden, allowing plenty of natural light to flood in. A separate utility room adds extra convenience, leading to a wellappointed family bathroom with a modern suite, including a bath with an overhead shower, vanity wash basin, and low-level WC. Upstairs, three well-proportioned bedrooms provide comfortable accommodation. The principal bedroom is bright and spacious, while the additional bedrooms offer flexibility for family, guests, or a home office.