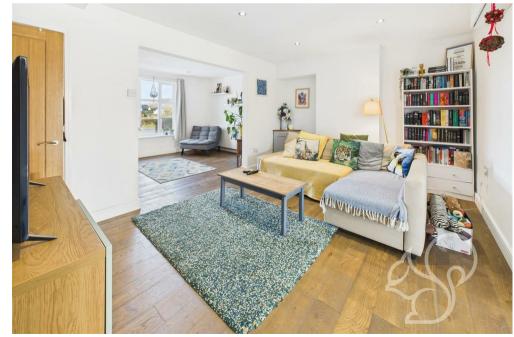

Upon entering, the welcoming hallway leads to the main living areas. The sitting room at the front is filled with natural light, creating a cozy yet inviting space. Flowing from here, the lounge provides a spacious setting for relaxation, complete with an understairs storage cupboard. The heart of the home is the impressive kitchen/diner, designed for modern living. Featuring stylish cabinetry, integrated appliances, and underfloor heating, this space is perfect for cooking, dining, and entertaining. Large windows and a glazed door offer views of the rear garden, allowing plenty of natural light to flood in. A separate utility room adds extra convenience, leading to a wellappointed family bathroom with a modern suite, including a bath with an overhead shower, vanity wash basin, and low-level WC. Upstairs, three well-proportioned bedrooms provide comfortable accommodation. The principal bedroom is bright and spacious, while the additional bedrooms offer flexibility for family, guests, or a home office.