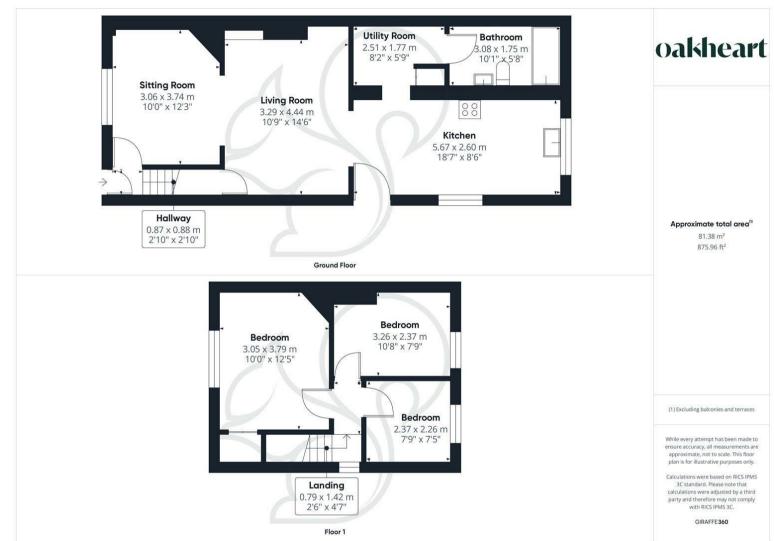

Upon entering, the welcoming hallway leads to the main living areas. The sitting room at the front is filled with natural light, creating a cozy yet inviting space. Flowing from here, the lounge provides a spacious setting for relaxation, complete with an understairs storage cupboard. The heart of the home is the impressive kitchen/diner, designed for modern living. Featuring stylish cabinetry, integrated appliances, and underfloor heating, this space is perfect for cooking, dining, and entertaining. Large windows and a glazed door offer views of the rear garden, allowing plenty of natural light to flood in. A separate utility room adds extra convenience, leading to a wellappointed family bathroom with a modern suite, including a bath with an overhead shower, vanity wash basin, and low-level WC. Upstairs, three well-proportioned bedrooms provide comfortable accommodation. The principal bedroom is bright and spacious, while the additional bedrooms offer flexibility for family, guests, or a home office.

Outside, the front of the property provides ample off-road parking, while the large south-facing garden features a patio, lawn, and a shed with power and lighting, making it an ideal outdoor retreat.

Call Oakheart today to arrange your viewing!