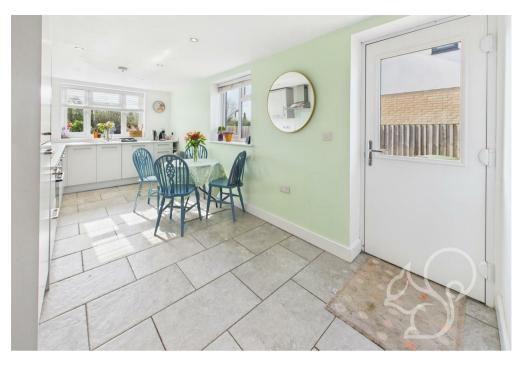

Upon entering, the welcoming hallway leads to the main living areas. The sitting room at the front is filled with natural light, creating a cozy yet inviting space. Flowing from here, the lounge provides a spacious setting for relaxation, complete with an understairs storage cupboard. The heart of the home is the impressive kitchen/diner, designed for modern living. Featuring stylish cabinetry, integrated appliances, and underfloor heating, this space is perfect for cooking, dining, and entertaining. Large windows and a glazed door offer views of the rear garden, allowing plenty of natural light to flood in. A separate utility room adds extra convenience, leading to a wellappointed family bathroom with a modern suite, including a bath with an overhead shower, vanity wash basin, and low-level WC. Upstairs, three well-proportioned bedrooms provide comfortable accommodation. The principal bedroom is bright and spacious, while the additional bedrooms offer flexibility for family, guests, or a home office.