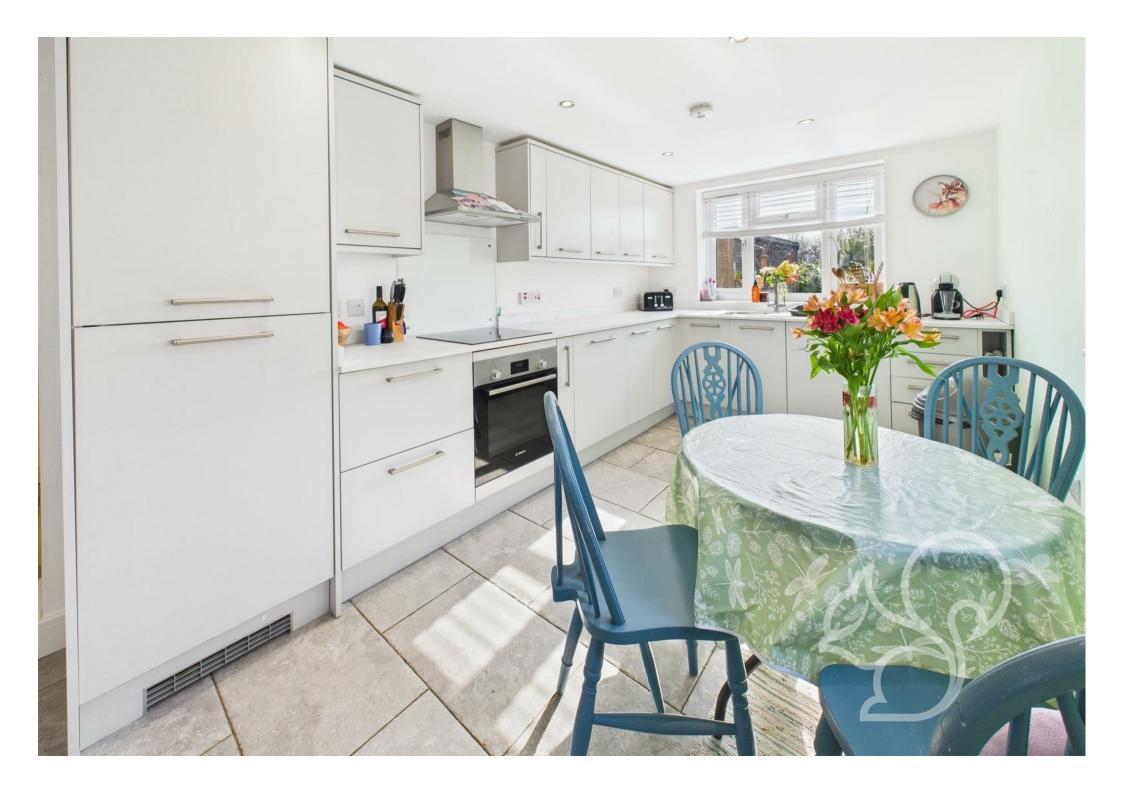

Upon entering, the welcoming hallway leads to the main living areas. The sitting room at the front is filled with natural light, creating a cozy yet inviting space. Flowing from here, the lounge provides a spacious setting for relaxation, complete with an understairs storage cupboard. The heart of the home is the impressive kitchen/diner, designed for modern living. Featuring stylish cabinetry, integrated appliances, and underfloor heating, this space is perfect for cooking, dining, and entertaining. Large windows and a glazed door offer views of the rear garden, allowing plenty of natural light to flood in. A separate utility room adds extra convenience, leading to a wellappointed family bathroom with a modern suite, including a bath with an overhead shower, vanity wash basin, and low-level WC. Upstairs, three well-proportioned bedrooms provide comfortable accommodation. The principal bedroom is bright and spacious, while the additional bedrooms offer flexibility for family, guests, or a home office.