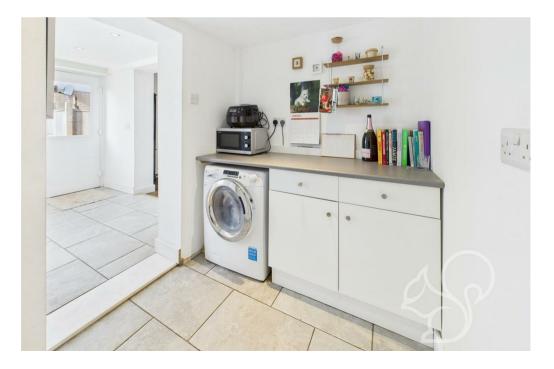

Upon entering, the welcoming hallway leads to the main living areas. The sitting room at the front is filled with natural light, creating a cozy yet inviting space. Flowing from here, the lounge provides a spacious setting for relaxation, complete with an understairs storage cupboard. The heart of the home is the impressive kitchen/diner, designed for modern living. Featuring stylish cabinetry, integrated appliances, and underfloor heating, this space is perfect for cooking, dining, and entertaining. Large windows and a glazed door offer views of the rear garden, allowing plenty of natural light to flood in. A separate utility room adds extra convenience, leading to a wellappointed family bathroom with a modern suite, including a bath with an overhead shower, vanity wash basin, and low-level WC. Upstairs, three well-proportioned bedrooms provide comfortable accommodation. The principal bedroom is bright and spacious, while the additional bedrooms offer flexibility for family, guests, or a home office.