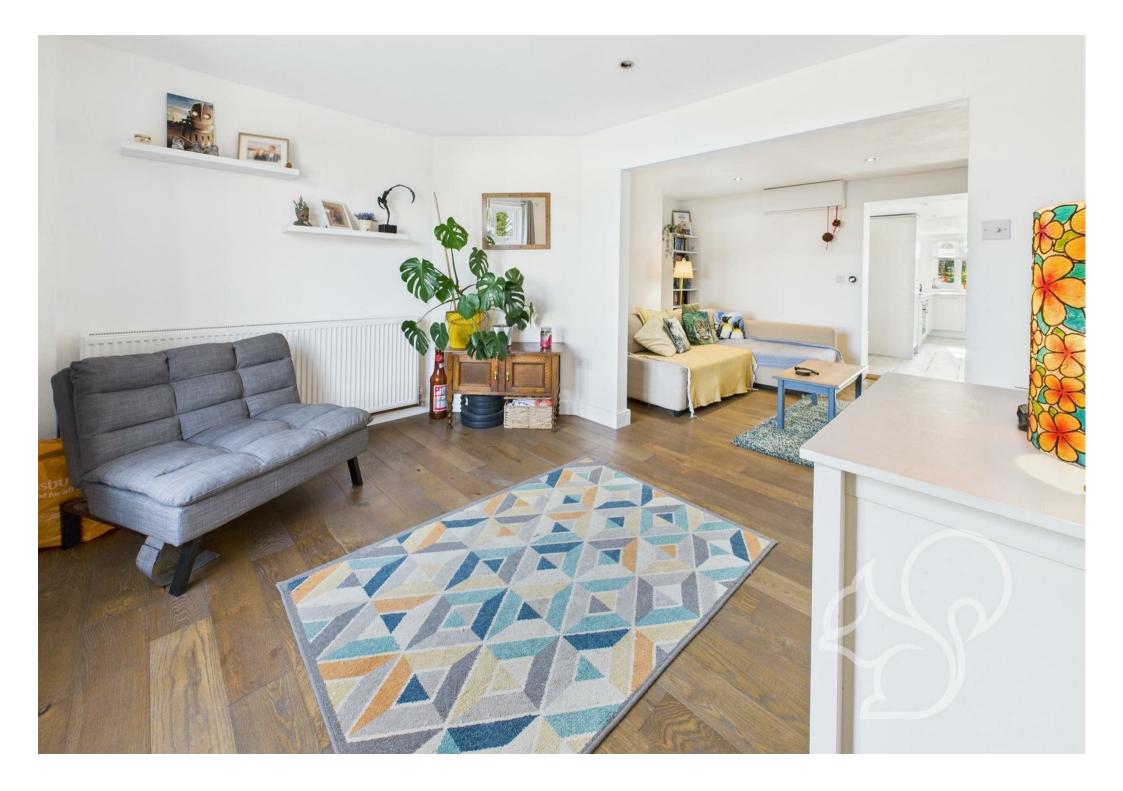

Upon entering, the welcoming hallway leads to the main living areas. The sitting room at the front is filled with natural light, creating a cozy yet inviting space. Flowing from here, the lounge provides a spacious setting for relaxation, complete with an understairs storage cupboard. The heart of the home is the impressive kitchen/diner, designed for modern living. Featuring stylish cabinetry, integrated appliances, and underfloor heating, this space is perfect for cooking, dining, and entertaining. Large windows and a glazed door offer views of the rear garden, allowing plenty of natural light to flood in. A separate utility room adds extra convenience, leading to a wellappointed family bathroom with a modern suite, including a bath with an overhead shower, vanity wash basin, and low-level WC. Upstairs, three well-proportioned bedrooms provide comfortable accommodation. The principal bedroom is bright and spacious, while the additional bedrooms offer flexibility for family, guests, or a home office.