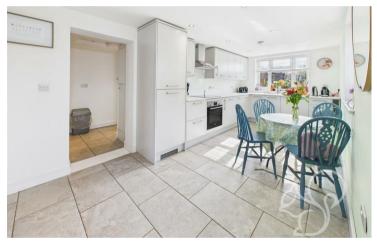

Upon entering, the welcoming hallway leads to the main living areas. The sitting room at the front is filled with natural light, creating a cozy yet inviting space. Flowing from here, the lounge provides a spacious setting for relaxation, complete with an understairs storage cupboard. The heart of the home is the impressive kitchen/diner, designed for modern living. Featuring stylish cabinetry, integrated appliances, and underfloor heating, this space is perfect for cooking, dining, and entertaining. Large windows and a glazed door offer views of the rear garden, allowing plenty of natural light to flood in. A separate utility room adds extra convenience, leading to a wellappointed family bathroom with a modern suite, including a bath with an overhead shower, vanity wash basin, and low-level WC. Upstairs, three well-proportioned bedrooms provide comfortable accommodation. The principal bedroom is bright and spacious, while the additional bedrooms offer flexibility for family, guests, or a home office.