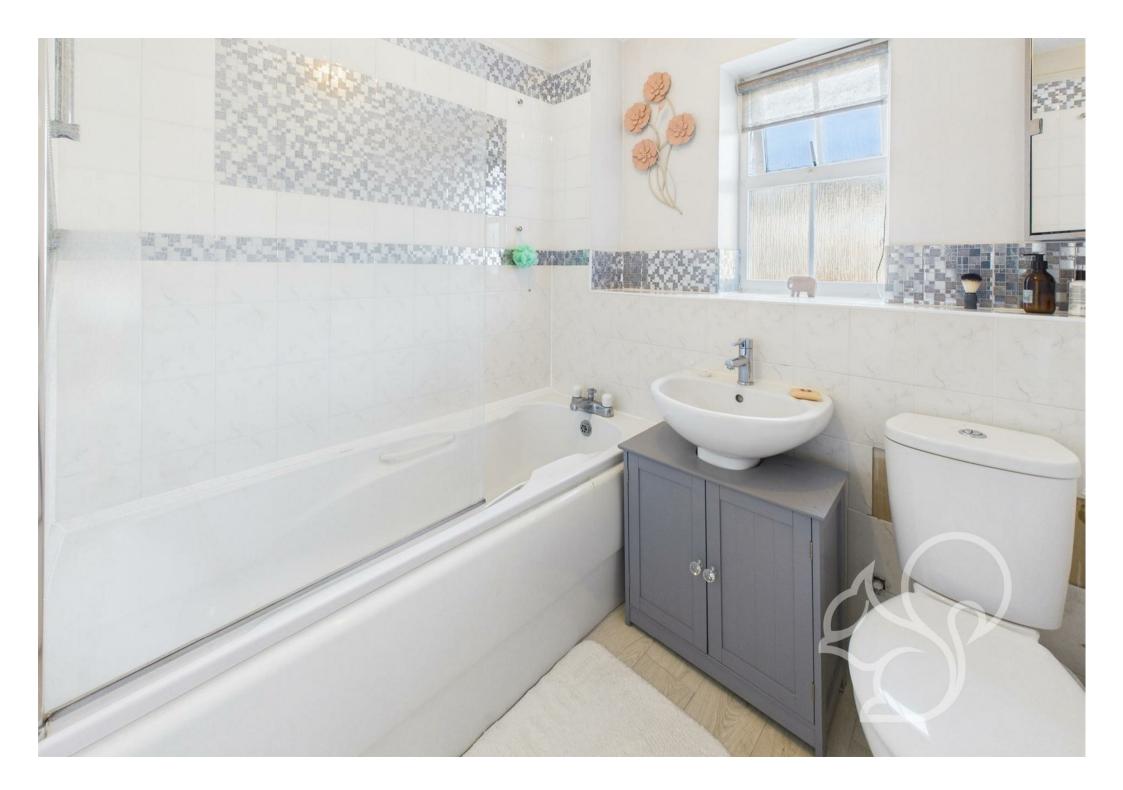

backs, space for appliances, a stainless steel extractor fan and stainless steel sink and drainer unit complete with chrome mixer tap. The living room offers generous proportions with sliding doors opening to the rear garden and stairs rising to the first floor. To the first floor are two bedrooms, or which the principal suite allows ample space to accommodate a double bed, whilst the second bedrooms serves as a single room or home study space. Concluding the internal accommodation is the family bathroom, featuring a fully tiled finish, the bathroom comprises of a panel bath with shower over the tub. a low level WC and wash hand basin.