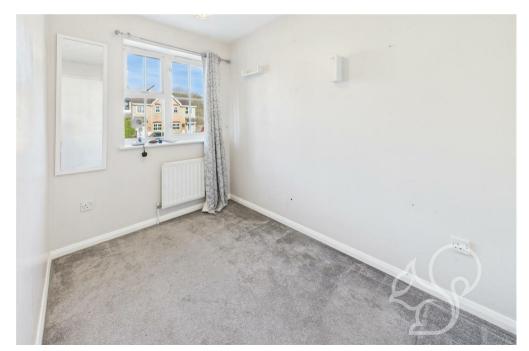

backs, space for appliances, a stainless steel extractor fan and stainless steel sink and drainer unit complete with chrome mixer tap. The living room offers generous proportions with sliding doors opening to the rear garden and stairs rising to the first floor. To the first floor are two bedrooms, or which the principal suite allows ample space to accommodate a double bed, whilst the second bedrooms serves as a single room or home study space. Concluding the internal accommodation is the family bathroom, featuring a fully tiled finish, the bathroom comprises of a panel bath with shower over the tub. a low level WC and wash hand basin.