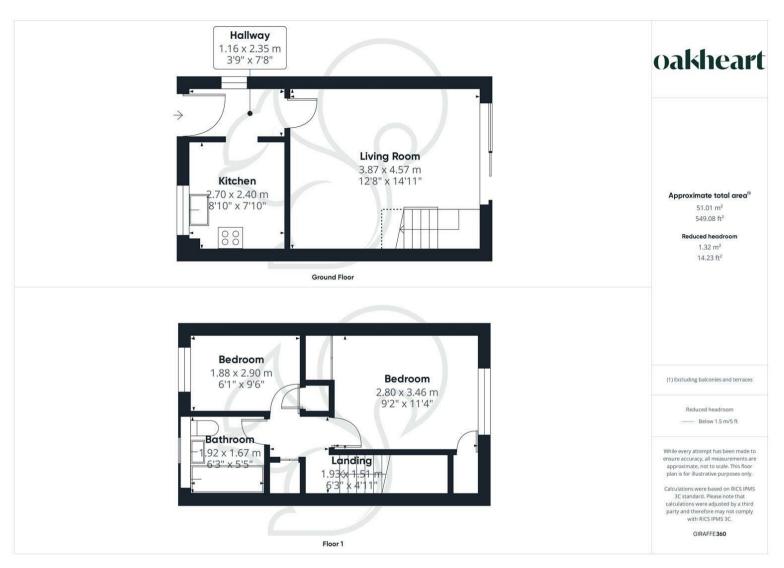

Entry to this home is gained to a welcoming internal entrance hall. The kitchen is located to the front of the property featuring a traditional finish comprising of a range of white floor and wall mounted units topped with stone effect work surfaces, tiled splash

backs, space for appliances, a stainless steel extractor fan and stainless steel sink and drainer unit complete with chrome mixer tap. The living room offers generous proportions with sliding doors opening to the rear garden and stairs rising to the first floor. To the first floor are two bedrooms, or which the principal suite allows ample space to accommodate a double bed, whilst the second bedrooms serves as a single room or home study space. Concluding the internal accommodation is the family bathroom, featuring a fully tiled finish, the bathroom comprises of a panel bath with shower over the tub. a low level WC and wash hand basin.