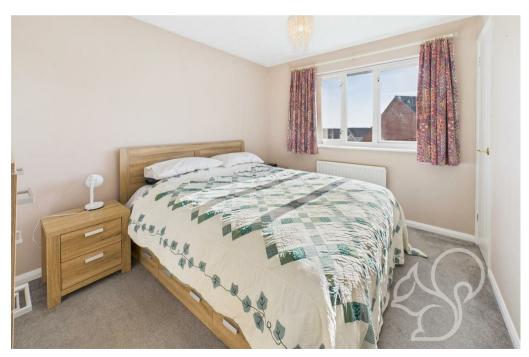

backs, space for appliances, a stainless steel extractor fan and stainless steel sink and drainer unit complete with chrome mixer tap. The living room offers generous proportions with sliding doors opening to the rear garden and stairs rising to the first floor. To the first floor are two bedrooms, or which the principal suite allows ample space to accommodate a double bed, whilst the second bedrooms serves as a single room or home study space. Concluding the internal accommodation is the family bathroom, featuring a fully tiled finish, the bathroom comprises of a panel bath with shower over the tub. a low level WC and wash hand basin.