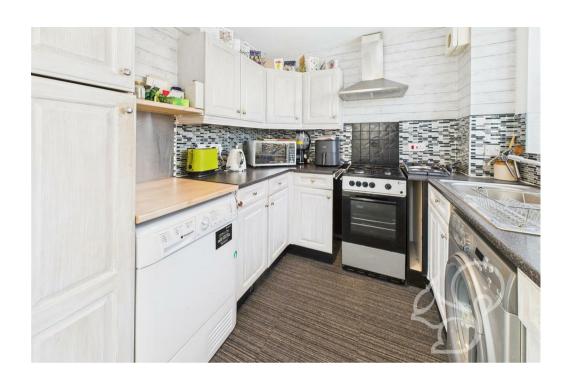

Entry to this home is gained to a welcoming internal entrance hall. The kitchen is located to the front of the property featuring a traditional finish comprising of a range of white floor and wall mounted units topped with stone effect work surfaces, tiled splash

backs, space for appliances, a stainless steel extractor fan and stainless steel sink and drainer unit complete with chrome mixer tap. The living room offers generous proportions with sliding doors opening to the rear garden and stairs rising to the first floor. To the first floor are two bedrooms, or which the principal suite allows ample space to accommodate a double bed, whilst the second bedrooms serves as a single room or home study space. Concluding the internal accommodation is the family bathroom, featuring a fully tiled finish, the bathroom comprises of a panel bath with shower over the tub. a low level WC and wash hand basin.