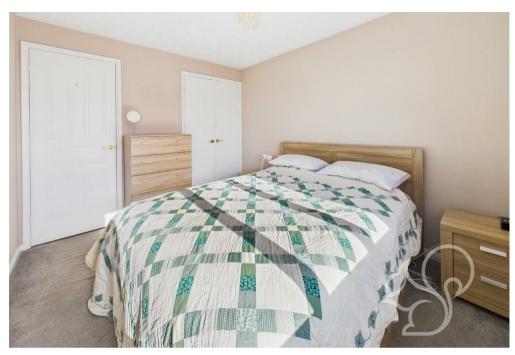

backs, space for appliances, a stainless steel extractor fan and stainless steel sink and drainer unit complete with chrome mixer tap. The living room offers generous proportions with sliding doors opening to the rear garden and stairs rising to the first floor. To the first floor are two bedrooms, or which the principal suite allows ample space to accommodate a double bed, whilst the second bedrooms serves as a single room or home study space. Concluding the internal accommodation is the family bathroom, featuring a fully tiled finish, the bathroom comprises of a panel bath with shower over the tub. a low level WC and wash hand basin.