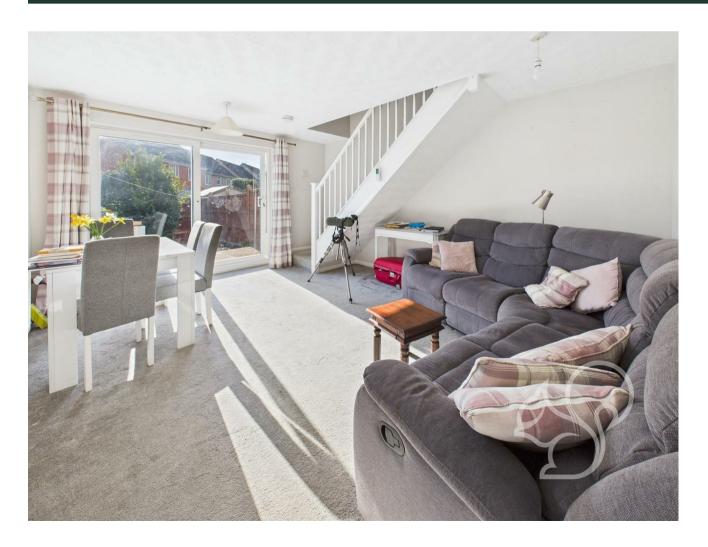

backs, space for appliances, a stainless steel extractor fan and stainless steel sink and drainer unit complete with chrome mixer tap. The living room offers generous proportions with sliding doors opening to the rear garden and stairs rising to the first floor. To the first floor are two bedrooms, or which the principal suite allows ample space to accommodate a double bed, whilst the second bedrooms serves as a single room or home study space. Concluding the internal accommodation is the family bathroom, featuring a fully tiled finish, the bathroom comprises of a panel bath with shower over the tub. a low level WC and wash hand basin.