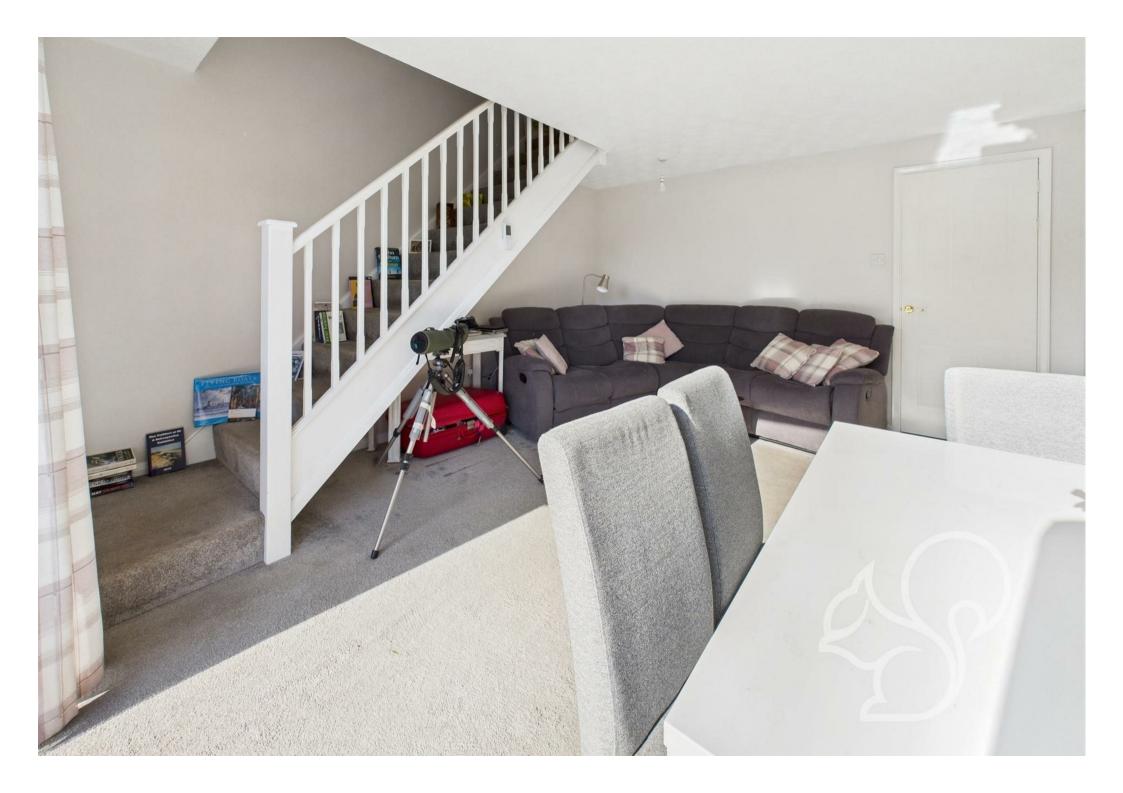

backs, space for appliances, a stainless steel extractor fan and stainless steel sink and drainer unit complete with chrome mixer tap. The living room offers generous proportions with sliding doors opening to the rear garden and stairs rising to the first floor. To the first floor are two bedrooms, or which the principal suite allows ample space to accommodate a double bed, whilst the second bedrooms serves as a single room or home study space. Concluding the internal accommodation is the family bathroom, featuring a fully tiled finish, the bathroom comprises of a panel bath with shower over the tub. a low level WC and wash hand basin.