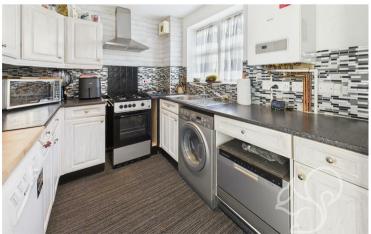

Entry to this home is gained to a welcoming internal entrance hall. The kitchen is located to the front of the property featuring a traditional finish comprising of a range of white floor and wall mounted units topped with stone effect work surfaces, tiled splash

backs, space for appliances, a stainless steel extractor fan and stainless steel sink and drainer unit complete with chrome mixer tap. The living room offers generous proportions with sliding doors opening to the rear garden and stairs rising to the first floor. To the first floor are two bedrooms, or which the principal suite allows ample space to accommodate a double bed, whilst the second bedrooms serves as a single room or home study space. Concluding the internal accommodation is the family bathroom, featuring a fully tiled finish, the bathroom comprises of a panel bath with shower over the tub. a low level WC and wash hand basin.