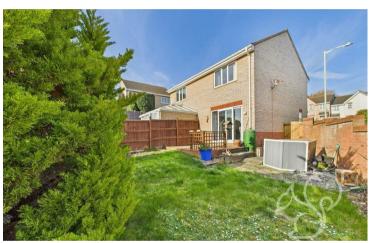

The larger that usual rear garden commences with a decked seating area that furthers to an expanse of lawn enclosed by various established shrubs. The garden also provides secure gated side access. To the front of the property is one allocated parking space followed by another rear.