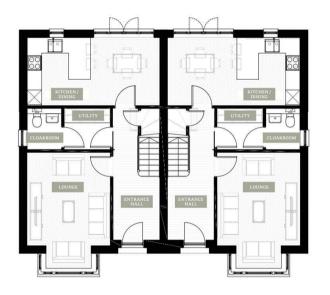

The Carriage Houses at Sudbury Fields are a collection of stylish 3-bedroom semi-detached homes, offering 1,023 sq ft of modern living space. These homes seamlessly blend traditional Suffolk architecture with contemporary interiors, featuring open-plan living areas bathed in natural light. The high-specification kitchen is equipped with integrated named appliances, including a ceramic

hob, double oven, fridge freezer, and dishwasher. Designed With their private gardens, off-street parking, and access to the development's landscaped green spaces, The Carriage Houses offer a perfect balance of modern amenities and rural tranquility in the charming village of Great Cornard.

Images depict Plot 45, A carriage house.

Plot 29 is due for completion Q4 2025.

Agents Note: Whilst every care has been taken to prepare these particulars, they are for guidance purposes only. All measurements are approximate and are for general guidance purposes only and whilst every care has been taken to ensure their accuracy, they should not be relied upon.