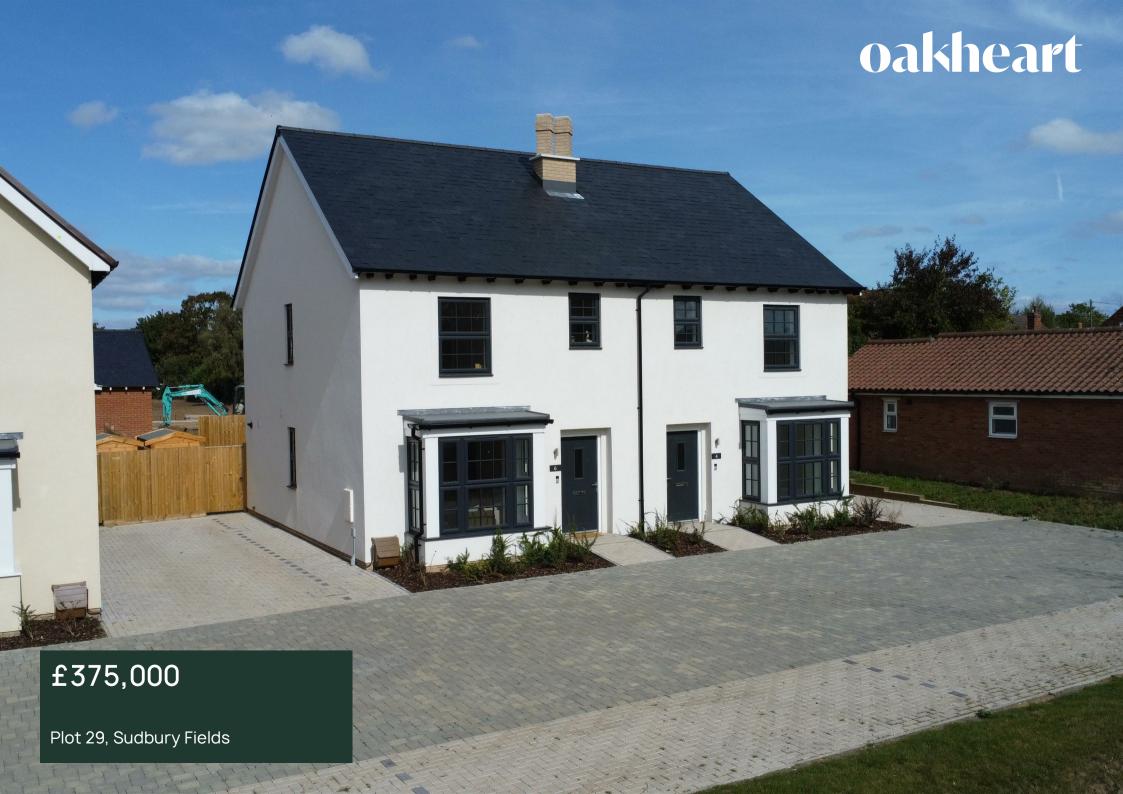

The Carriage Houses at Sudbury Fields are a collection of stylish 3-bedroom semi-detached homes, offering 1,023 sq ft of modern living space. These homes seamlessly blend traditional Suffolk architecture with contemporary interiors, featuring open-plan living areas bathed in natural light. The high-specification kitchen is equipped with integrated named appliances, including a ceramic

Images depict Plot 45, A carriage house.

Plot 29 is due for completion Q4 2025.

Agents Note: Whilst every care has been taken to prepare these particulars, they are for guidance purposes only. All measurements are approximate and are for general guidance purposes only and whilst every care has been taken to ensure their accuracy, they should not be relied upon.