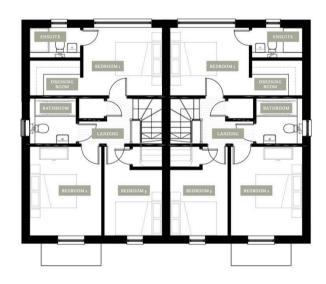

The Carriage Houses at Sudbury Fields are a collection of stylish 3-bedroom semi-detached homes, offering 1,023 sq ft of modern living space. These homes seamlessly blend traditional Suffolk architecture with contemporary interiors, featuring open-plan living areas bathed in natural light. The high-specification kitchen is equipped with integrated named appliances, including a ceramic

hob, double oven, fridge freezer, and dishwasher. Designed With their private gardens, off-street parking, and access to the development's landscaped green spaces, The Carriage Houses offer a perfect balance of modern amenities and rural tranquility in the charming village of Great Cornard.

Images depict Plot 45, A carriage house.

Plot 29 is due for completion Q4 2025.

Agents Note: Whilst every care has been taken to prepare these particulars, they are for guidance purposes only. All measurements are approximate and are for general guidance purposes only and whilst every care has been taken to ensure their accuracy, they should not be relied upon.