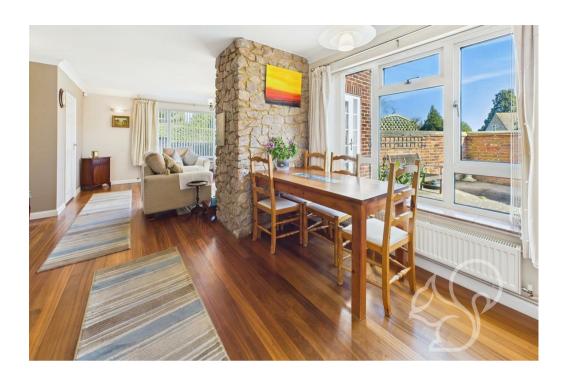

As you approach, this home is set behind a neatly maintained lawn frontage, enclosed by a charming low red-brick wall. Concrete steps lead up to the front door. Entry is gained to a bright and welcoming entrance hall with stairs rising to the first floor. The spacious lounge/diner is bathed in natural light from its dual-aspect windows, with a patio door open seamlessly onto the garden. A

striking solid stone Cornish pink granite fireplace with an inset burner adds character to the space, complemented by solid wood flooring. The well-appointed kitchen features a range of fitted units, ample work surfaces, and a sink with a one-and-a-half bowl drainer. A walk-in pantry offers additional storage, and a rear lobby provides direct access to the garden. A galleried landing leads to the first-floor accommodation. The principal bedroom is a standout feature, boasting a triple-aspect design, three built-in double wardrobes, and two radiators, creating a bright and comfortable retreat. Two additional bedrooms, one with built-in storage, offer flexible living space, ideal for family members or guests. The stylish family bathroom comprises a bath with a shower over, a vanity wash basin, and a heated towel rail, with windows providing plenty of natural light.