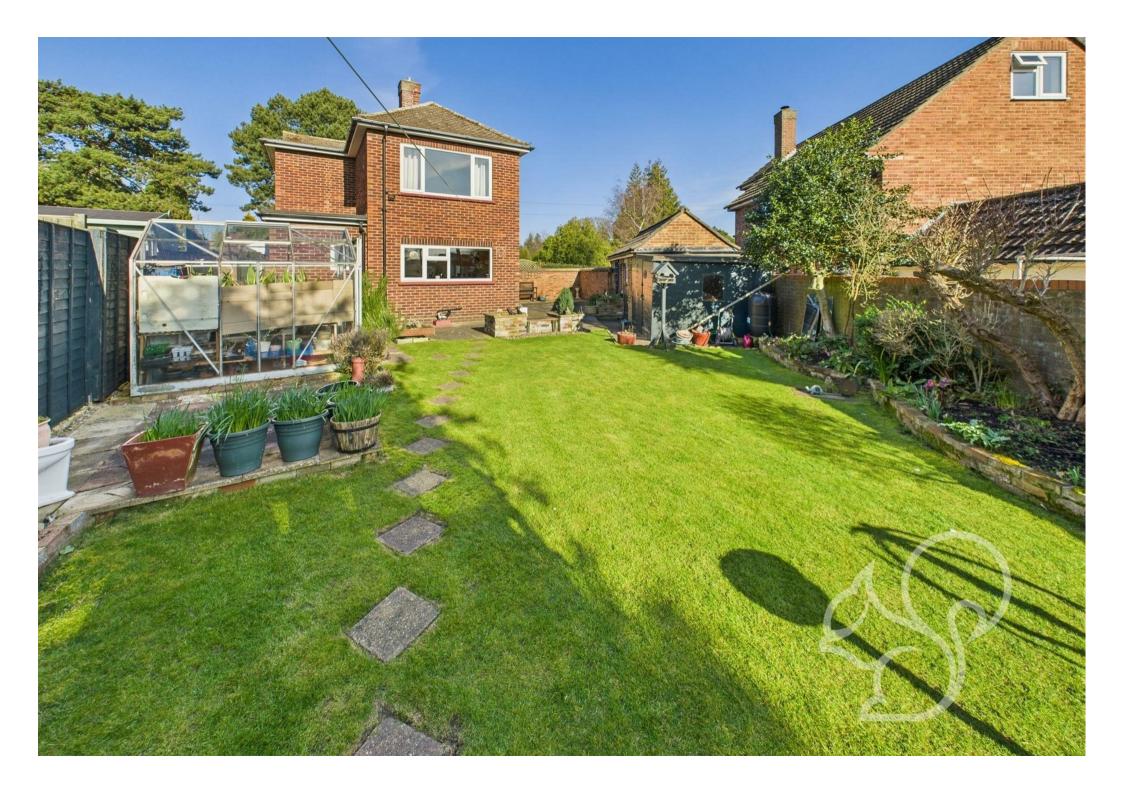

Outside, the front garden is thoughtfully landscaped, with a large driveway leading to the garage. The expansive rear garden is a true highlight, featuring a private seating area, mature lawns, well-stocked beds. A further seating area, greenhouse, and multiple storage sheds with power and lighting.