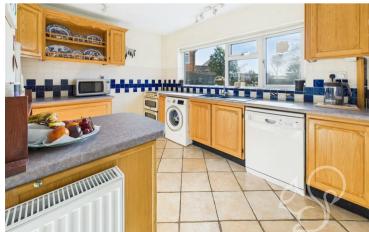

striking solid stone Cornish pink granite fireplace with an inset burner adds character to the space, complemented by solid wood flooring. The well-appointed kitchen features a range of fitted units, ample work surfaces, and a sink with a one-and-a-half bowl drainer. A walk-in pantry offers additional storage, and a rear lobby provides direct access to the garden. A galleried landing leads to the first-floor accommodation. The principal bedroom is a standout feature, boasting a triple-aspect design, three built-in double wardrobes, and two radiators, creating a bright and comfortable retreat. Two additional bedrooms, one with built-in storage, offer flexible living space, ideal for family members or guests. The stylish family bathroom comprises a bath with a shower over, a vanity wash basin, and a heated towel rail, with windows providing plenty of natural light.