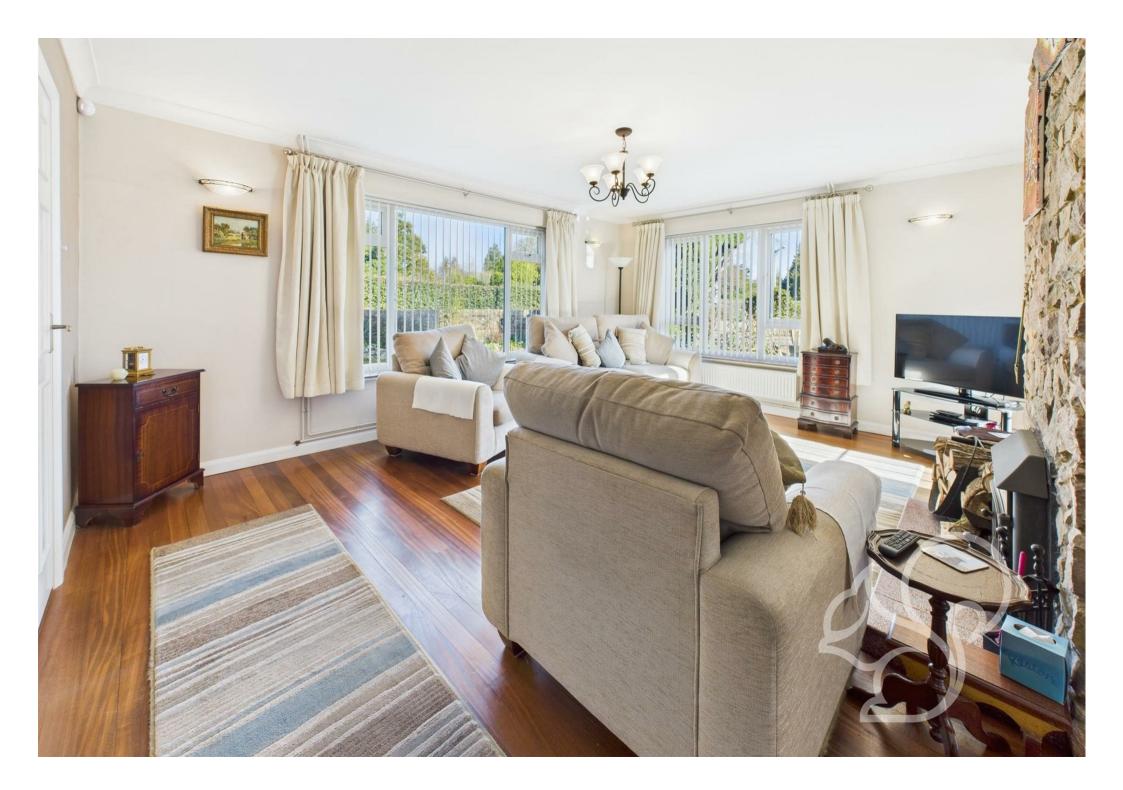

As you approach, this home is set behind a neatly maintained lawn frontage, enclosed by a charming low red-brick wall. Concrete steps lead up to the front door. Entry is gained to a bright and welcoming entrance hall with stairs rising to the first floor. The spacious lounge/diner is bathed in natural light from its dual-aspect windows, with a patio door open seamlessly onto the garden. A

striking solid stone Cornish pink granite fireplace with an inset burner adds character to the space, complemented by solid wood flooring. The well-appointed kitchen features a range of fitted units, ample work surfaces, and a sink with a one-and-a-half bowl drainer. A walk-in pantry offers additional storage, and a rear lobby provides direct access to the garden. A galleried landing leads to the first-floor accommodation. The principal bedroom is a standout feature, boasting a triple-aspect design, three built-in double wardrobes, and two radiators, creating a bright and comfortable retreat. Two additional bedrooms, one with built-in storage, offer flexible living space, ideal for family members or guests. The stylish family bathroom comprises a bath with a shower over, a vanity wash basin, and a heated towel rail, with windows providing plenty of natural light.