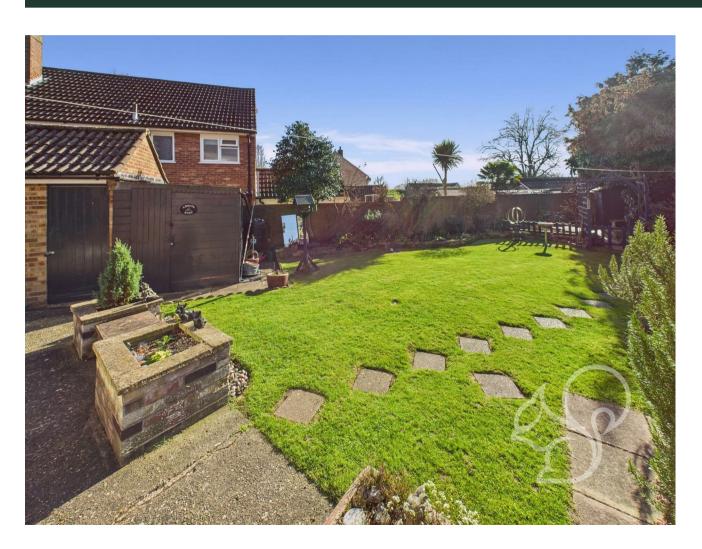

Outside, the front garden is thoughtfully landscaped, with a large driveway leading to the garage. The expansive rear garden is a true highlight, featuring a private seating area, mature lawns, well-stocked beds. A further seating area, greenhouse, and multiple storage sheds with power and lighting.