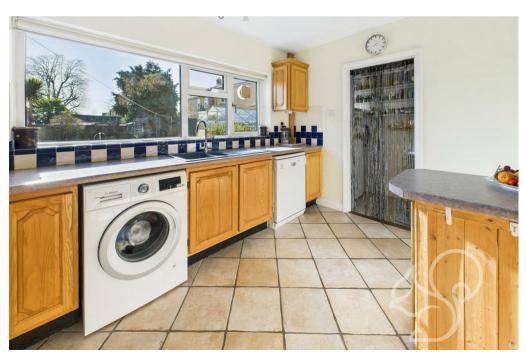

striking solid stone Cornish pink granite fireplace with an inset burner adds character to the space, complemented by solid wood flooring. The well-appointed kitchen features a range of fitted units, ample work surfaces, and a sink with a one-and-a-half bowl drainer. A walk-in pantry offers additional storage, and a rear lobby provides direct access to the garden. A galleried landing leads to the first-floor accommodation. The principal bedroom is a standout feature, boasting a triple-aspect design, three built-in double wardrobes, and two radiators, creating a bright and comfortable retreat. Two additional bedrooms, one with built-in storage, offer flexible living space, ideal for family members or guests. The stylish family bathroom comprises a bath with a shower over, a vanity wash basin, and a heated towel rail, with windows providing plenty of natural light.