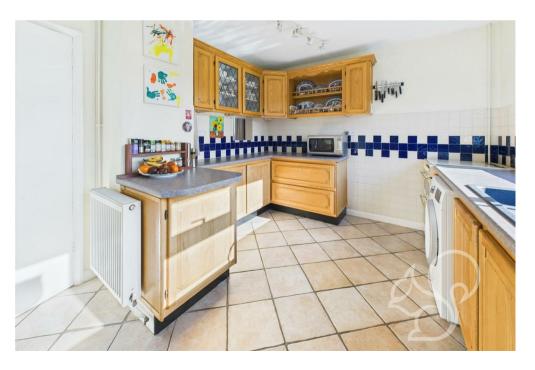

striking solid stone Cornish pink granite fireplace with an inset burner adds character to the space, complemented by solid wood flooring. The well-appointed kitchen features a range of fitted units, ample work surfaces, and a sink with a one-and-a-half bowl drainer. A walk-in pantry offers additional storage, and a rear lobby provides direct access to the garden. A galleried landing leads to the first-floor accommodation. The principal bedroom is a standout feature, boasting a triple-aspect design, three built-in double wardrobes, and two radiators, creating a bright and comfortable retreat. Two additional bedrooms, one with built-in storage, offer flexible living space, ideal for family members or guests. The stylish family bathroom comprises a bath with a shower over, a vanity wash basin, and a heated towel rail, with windows providing plenty of natural light.