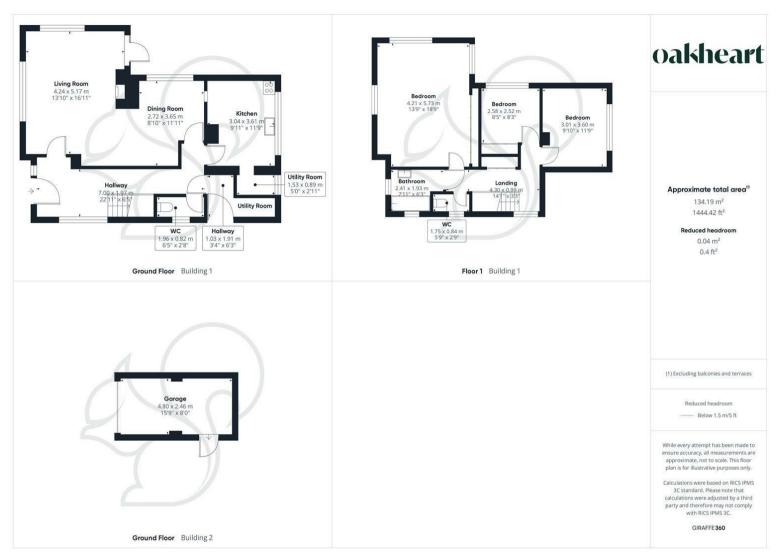

Located just a short distance from Sudbury Town Centre, this generously proportioned three-bedroom detached family home offers both space and convenience. Boasting three double bedrooms, beautifully landscaped front and rear gardens, and ample off-street parking for multiple vehicles—along with the added benefit of a garage, this property is the perfect choice for a growing family.

striking solid stone Cornish pink granite fireplace with an inset burner adds character to the space, complemented by solid wood flooring. The well-appointed kitchen features a range of fitted units, ample work surfaces, and a sink with a one-and-a-half bowl drainer. A walk-in pantry offers additional storage, and a rear lobby provides direct access to the garden. A galleried landing leads to the first-floor accommodation. The principal bedroom is a standout feature, boasting a triple-aspect design, three built-in double wardrobes, and two radiators, creating a bright and comfortable retreat. Two additional bedrooms, one with built-in storage, offer flexible living space, ideal for family members or guests. The stylish family bathroom comprises a bath with a shower over, a vanity wash basin, and a heated towel rail, with windows providing plenty of natural light.

Outside, the front garden is thoughtfully landscaped, with a large driveway leading to the garage. The expansive rear garden is a true highlight, featuring a private seating area, mature lawns, well-stocked beds. A further seating area, greenhouse, and multiple storage sheds with power and lighting.