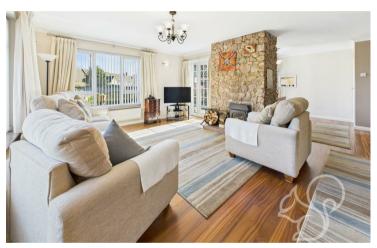

As you approach, this home is set behind a neatly maintained lawn frontage, enclosed by a charming low red-brick wall. Concrete steps lead up to the front door. Entry is gained to a bright and welcoming entrance hall with stairs rising to the first floor. The spacious lounge/diner is bathed in natural light from its dual-aspect windows, with a patio door open seamlessly onto the garden. A

striking solid stone Cornish pink granite fireplace with an inset burner adds character to the space, complemented by solid wood flooring. The well-appointed kitchen features a range of fitted units, ample work surfaces, and a sink with a one-and-a-half bowl drainer. A walk-in pantry offers additional storage, and a rear lobby provides direct access to the garden. A galleried landing leads to the first-floor accommodation. The principal bedroom is a standout feature, boasting a triple-aspect design, three built-in double wardrobes, and two radiators, creating a bright and comfortable retreat. Two additional bedrooms, one with built-in storage, offer flexible living space, ideal for family members or guests. The stylish family bathroom comprises a bath with a shower over, a vanity wash basin, and a heated towel rail, with windows providing plenty of natural light.