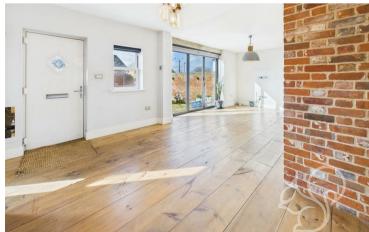

Entry to this home is gained to the bright and welcoming lounge/diner. This stunning open-plan living space boasts character and contemporary charm, featuring exposed brickwork, bespoke industrial-style shelving, and beautifully crafted wooden flooring. The room is bathed in natural light, enhancing its spacious and airy

feel, while stylish pendant lighting adds a touch of modern elegance. Offering a seamless transition to outdoor living, bi-folding doors open onto the garden. The contemporary kitchen is designed for both style and functionality, featuring high-gloss cabinetry, striking white worktops, and a bold glass splashbacks with space for appliances and a butler-style sink with a stylish black detachable mixer tap. Concluding the ground floor is the cloakroom featuring a low level WC and wash hand baisn. Upstairs are three well sized bedrooms, of which the third bedrooms features bespoke integral wardrobe space, making for the ideal dressing room. The family bathroom features a free-standing bath tub, shower cubicle, wash