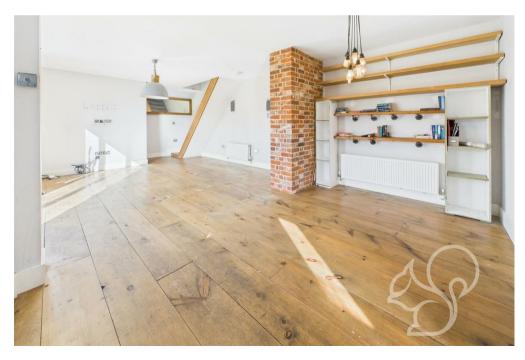

Entry to this home is gained to the bright and welcoming lounge/diner. This stunning open-plan living space boasts character and contemporary charm, featuring exposed brickwork, bespoke industrial-style shelving, and beautifully crafted wooden flooring. The room is bathed in natural light, enhancing its spacious and airy

feel, while stylish pendant lighting adds a touch of modern elegance. Offering a seamless transition to outdoor living, bi-folding doors open onto the garden. The contemporary kitchen is designed for both style and functionality, featuring high-gloss cabinetry, striking white worktops, and a bold glass splashbacks with space for appliances and a butler-style sink with a stylish black detachable mixer tap. Concluding the ground floor is the cloakroom featuring a low level WC and wash hand baisn. Upstairs are three well sized bedrooms, of which the third bedrooms features bespoke integral wardrobe space, making for the ideal dressing room. The family bathroom features a free-standing bath tub, shower cubicle, wash