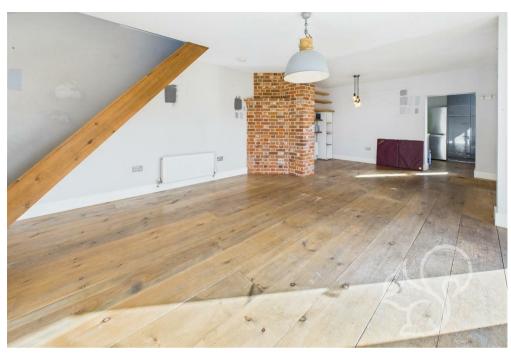

Entry to this home is gained to the bright and welcoming lounge/diner. This stunning open-plan living space boasts character and contemporary charm, featuring exposed brickwork, bespoke industrial-style shelving, and beautifully crafted wooden flooring. The room is bathed in natural light, enhancing its spacious and airy