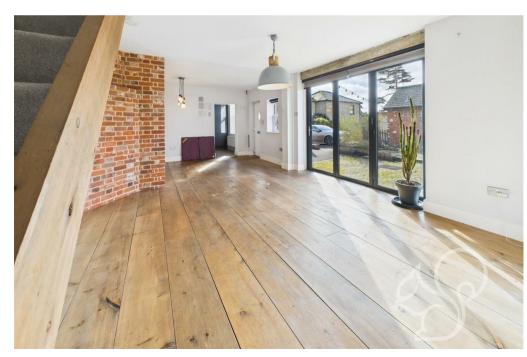

Entry to this home is gained to the bright and welcoming lounge/diner. This stunning open-plan living space boasts character and contemporary charm, featuring exposed brickwork, bespoke industrial-style shelving, and beautifully crafted wooden flooring. The room is bathed in natural light, enhancing its spacious and airy

feel, while stylish pendant lighting adds a touch of modern elegance. Offering a seamless transition to outdoor living, bi-folding doors open onto the garden. The contemporary kitchen is designed for both style and functionality, featuring high-gloss cabinetry, striking white worktops, and a bold glass splashbacks with space for appliances and a butler-style sink with a stylish black detachable mixer tap. Concluding the ground floor is the cloakroom featuring a low level WC and wash hand baisn. Upstairs are three well sized bedrooms, of which the third bedrooms features bespoke integral wardrobe space, making for the ideal dressing room. The family bathroom features a free-standing bath tub, shower cubicle, wash