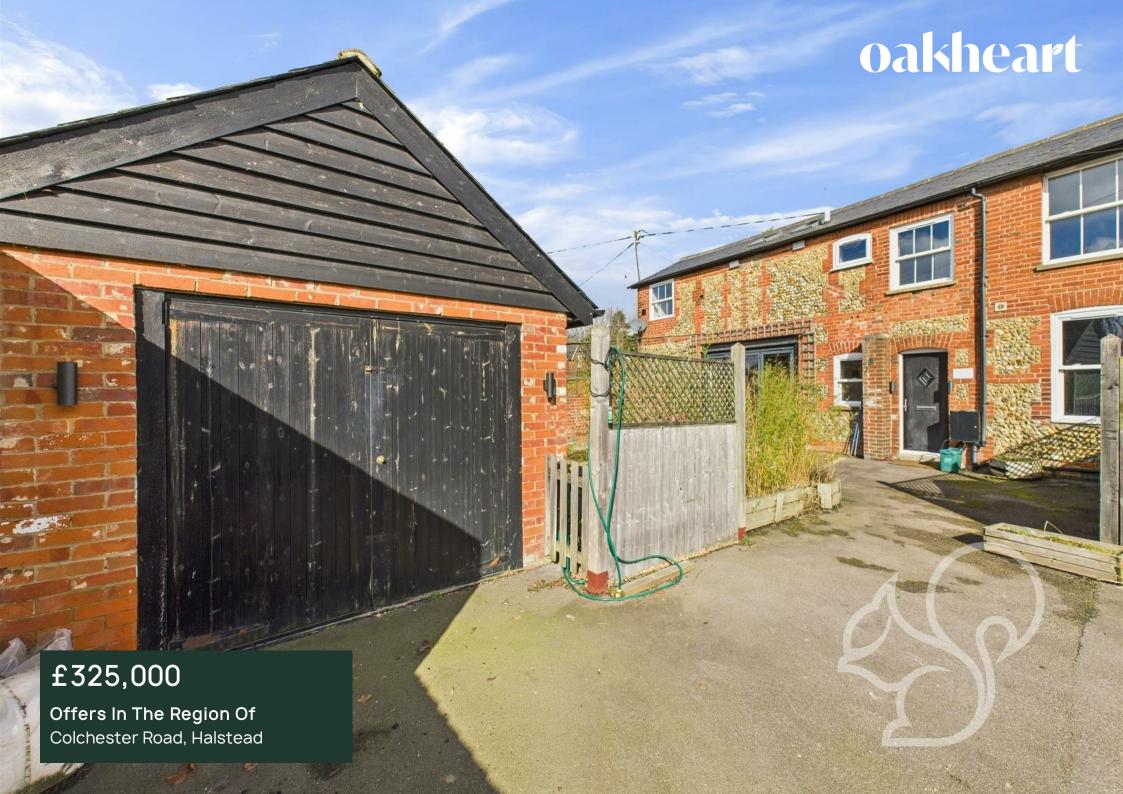

Conveniently positioned a short distance from Halstead town centre is this immaculately presented three bedroom semi-detached home. Formerly a coach house dating back to the 1850s, this property was converted into residential accommodation in 2013, making for a characterful, yet contemporary living space.

hand basin and low level WC.

Externally, this home allows off street parking for two cars with a brick built detached garage. The low maintenance courtyard style garden offers a peaceful external space featuring a paved seating terrace.