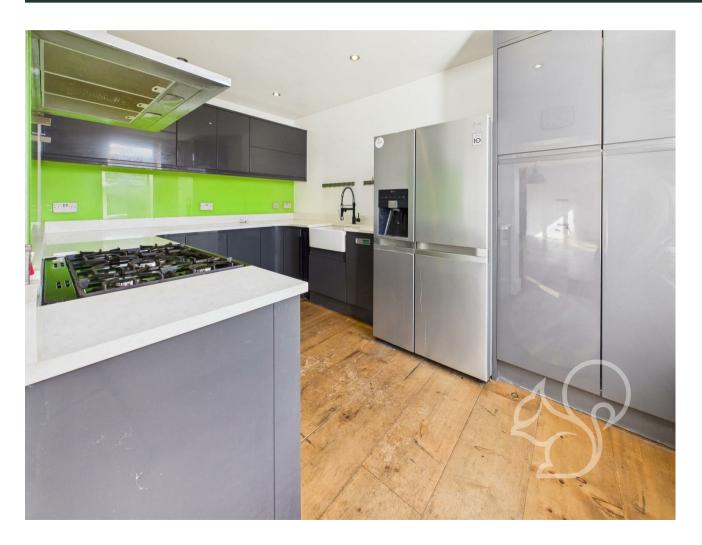

feel, while stylish pendant lighting adds a touch of modern elegance. Offering a seamless transition to outdoor living, bi-folding doors open onto the garden. The contemporary kitchen is designed for both style and functionality, featuring high-gloss cabinetry, striking white worktops, and a bold glass splashbacks with space for appliances and a butler-style sink with a stylish black detachable mixer tap. Concluding the ground floor is the cloakroom featuring a low level WC and wash hand baisn. Upstairs are three well sized bedrooms, of which the third bedrooms features bespoke integral wardrobe space, making for the ideal dressing room. The family bathroom features a free-standing bath tub, shower cubicle, wash