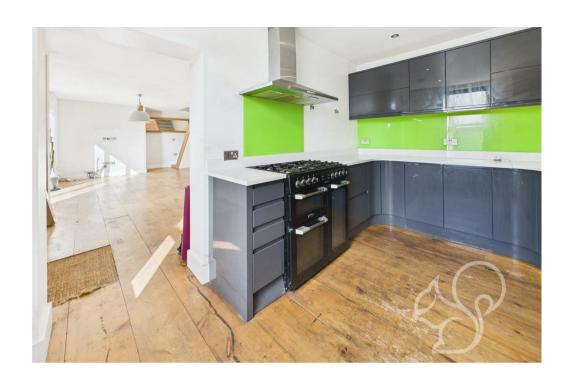

feel, while stylish pendant lighting adds a touch of modern elegance. Offering a seamless transition to outdoor living, bi-folding doors open onto the garden. The contemporary kitchen is designed for both style and functionality, featuring high-gloss cabinetry, striking white worktops, and a bold glass splashbacks with space for appliances and a butler-style sink with a stylish black detachable mixer tap. Concluding the ground floor is the cloakroom featuring a low level WC and wash hand baisn. Upstairs are three well sized bedrooms, of which the third bedrooms features bespoke integral wardrobe space, making for the ideal dressing room. The family bathroom features a free-standing bath tub, shower cubicle, wash