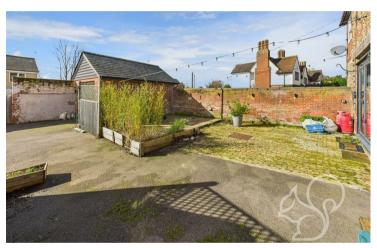

hand basin and low level WC.

Externally, this home allows off street parking for two cars with a brick built detached garage. The low maintenance courtyard style garden offers a peaceful external space featuring a paved seating terrace.