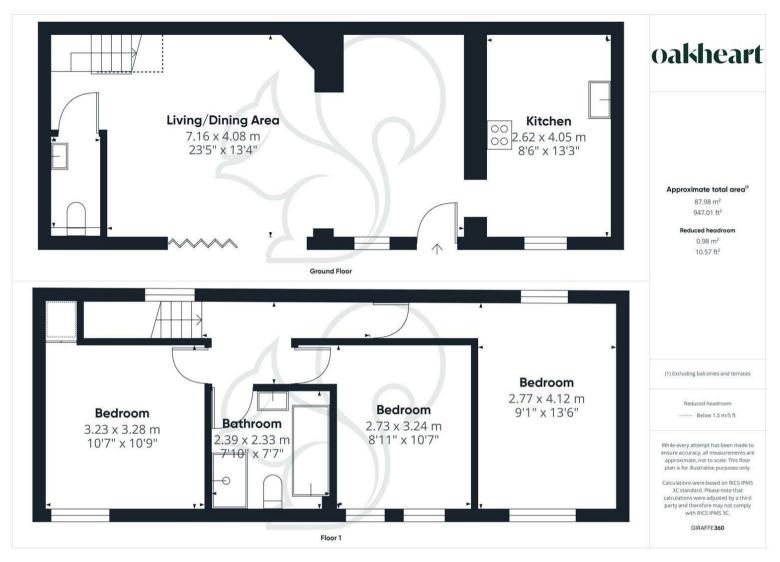

feel, while stylish pendant lighting adds a touch of modern elegance. Offering a seamless transition to outdoor living, bi-folding doors open onto the garden. The contemporary kitchen is designed for both style and functionality, featuring high-gloss cabinetry, striking white worktops, and a bold glass splashbacks with space for appliances and a butler-style sink with a stylish black detachable mixer tap. Concluding the ground floor is the cloakroom featuring a low level WC and wash hand baisn. Upstairs are three well sized bedrooms, of which the third bedrooms features bespoke integral wardrobe space, making for the ideal dressing room. The family bathroom features a free-standing bath tub, shower cubicle, wash

hand basin and low level WC.

Externally, this home allows off street parking for two cars with a brick built detached garage. The low maintenance courtyard style garden offers a peaceful external space featuring a paved seating terrace.