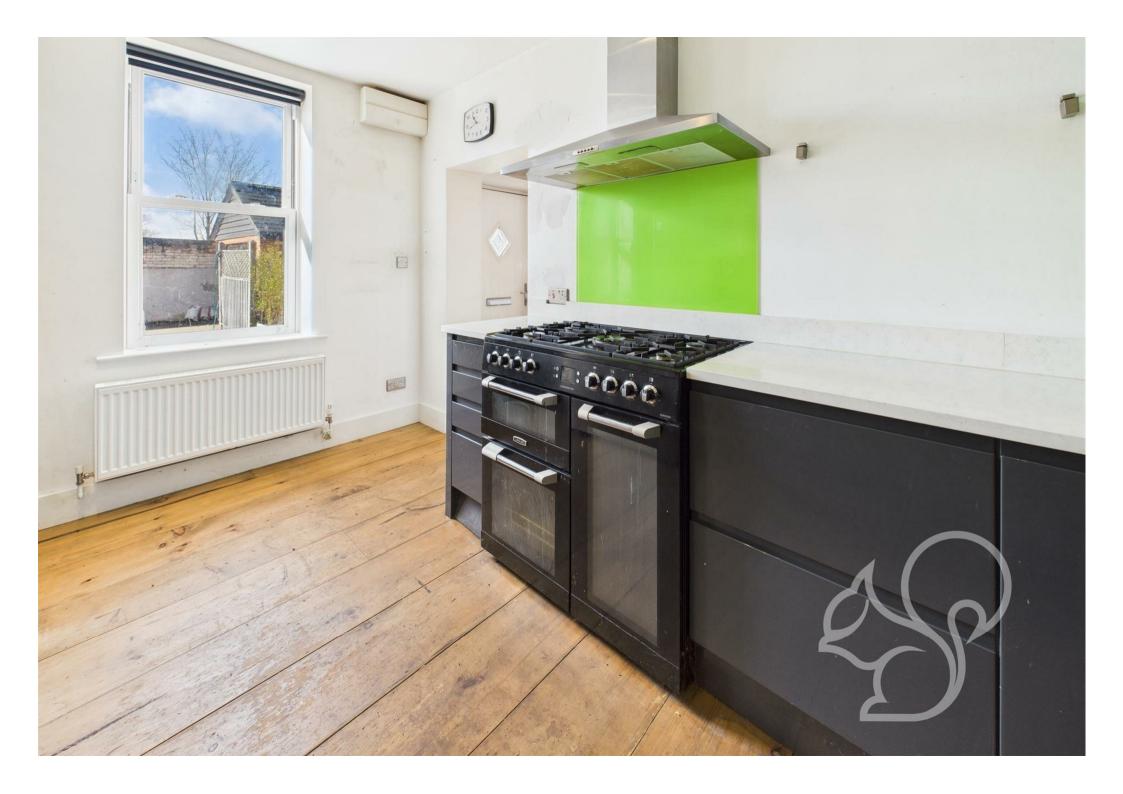

feel, while stylish pendant lighting adds a touch of modern elegance. Offering a seamless transition to outdoor living, bi-folding doors open onto the garden. The contemporary kitchen is designed for both style and functionality, featuring high-gloss cabinetry, striking white worktops, and a bold glass splashbacks with space for appliances and a butler-style sink with a stylish black detachable mixer tap. Concluding the ground floor is the cloakroom featuring a low level WC and wash hand baisn. Upstairs are three well sized bedrooms, of which the third bedrooms features bespoke integral wardrobe space, making for the ideal dressing room. The family bathroom features a free-standing bath tub, shower cubicle, wash