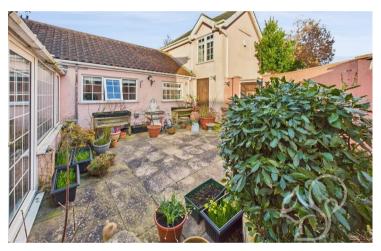

Outside, the enclosed courtyard garden offers a private retreat with an attractive outlook toward the church. A gated driveway provides off-road parking, leading to a generously sized garage with power,

lighting, and additional storage.

With its rich history, characterful features, and excellent location, this home presents a fantastic opportunity for those looking for something truly special.

Call Oakheart today to arrange your viewing!