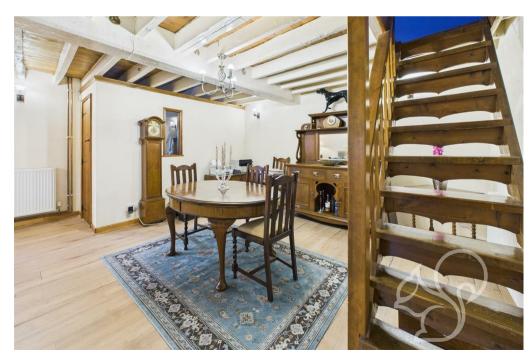

The ground floor features a spacious living/dining room with exposed timbers, a separate sitting room with wood flooring, and a bright garden room that opens onto the private courtyard. The well-appointed kitchen/breakfast room is fitted with contemporary units,

integrated appliances, and ample storage. A convenient wet room and additional storage spaces complete the ground floor. Two separate staircases lead to the first floor, where three generous double bedrooms provide flexible living options. One bedroom could also serve as a home office, featuring a skylight that allows for plenty of natural light. The family bathroom includes a bath, a separate shower, and built-in storage.