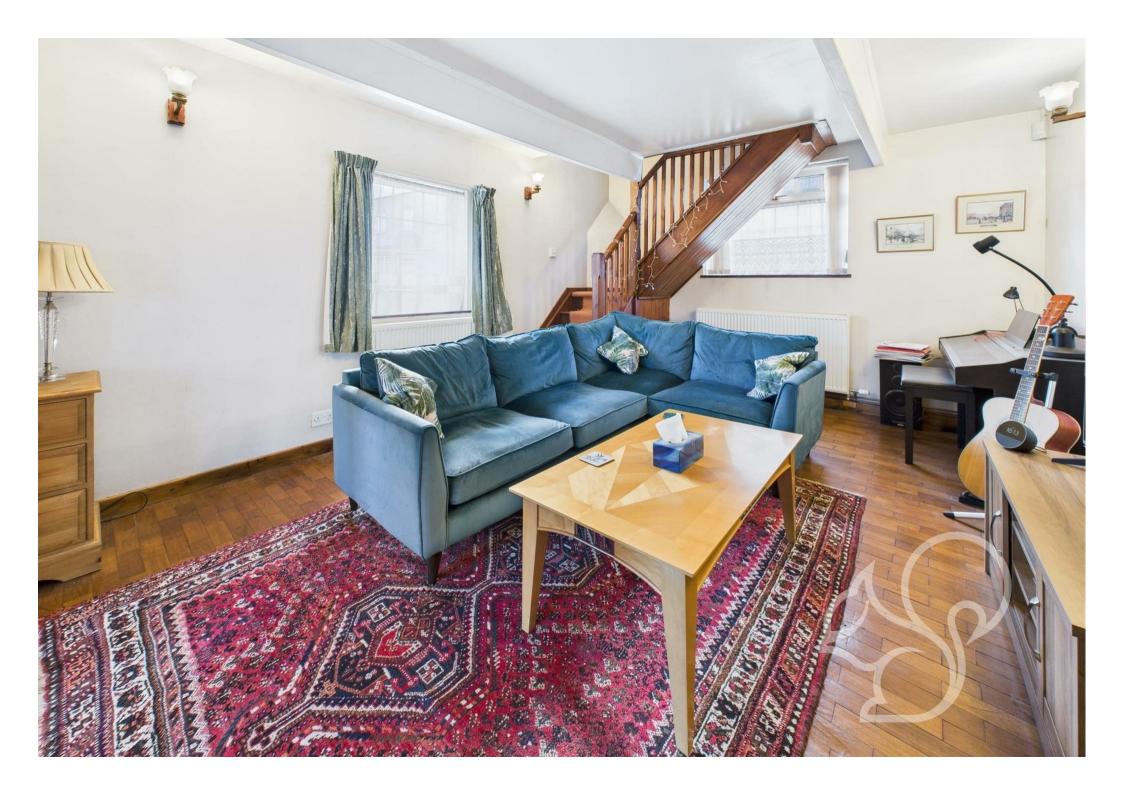

The ground floor features a spacious living/dining room with exposed timbers, a separate sitting room with wood flooring, and a bright garden room that opens onto the private courtyard. The well-appointed kitchen/breakfast room is fitted with contemporary units,

integrated appliances, and ample storage. A convenient wet room and additional storage spaces complete the ground floor. Two separate staircases lead to the first floor, where three generous double bedrooms provide flexible living options. One bedroom could also serve as a home office, featuring a skylight that allows for plenty of natural light. The family bathroom includes a bath, a separate shower, and built-in storage.