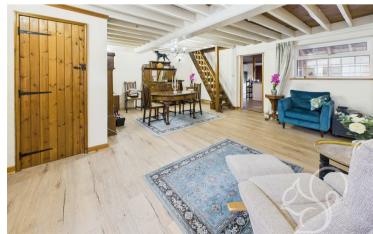

The ground floor features a spacious living/dining room with exposed timbers, a separate sitting room with wood flooring, and a bright garden room that opens onto the private courtyard. The well-appointed kitchen/breakfast room is fitted with contemporary units,