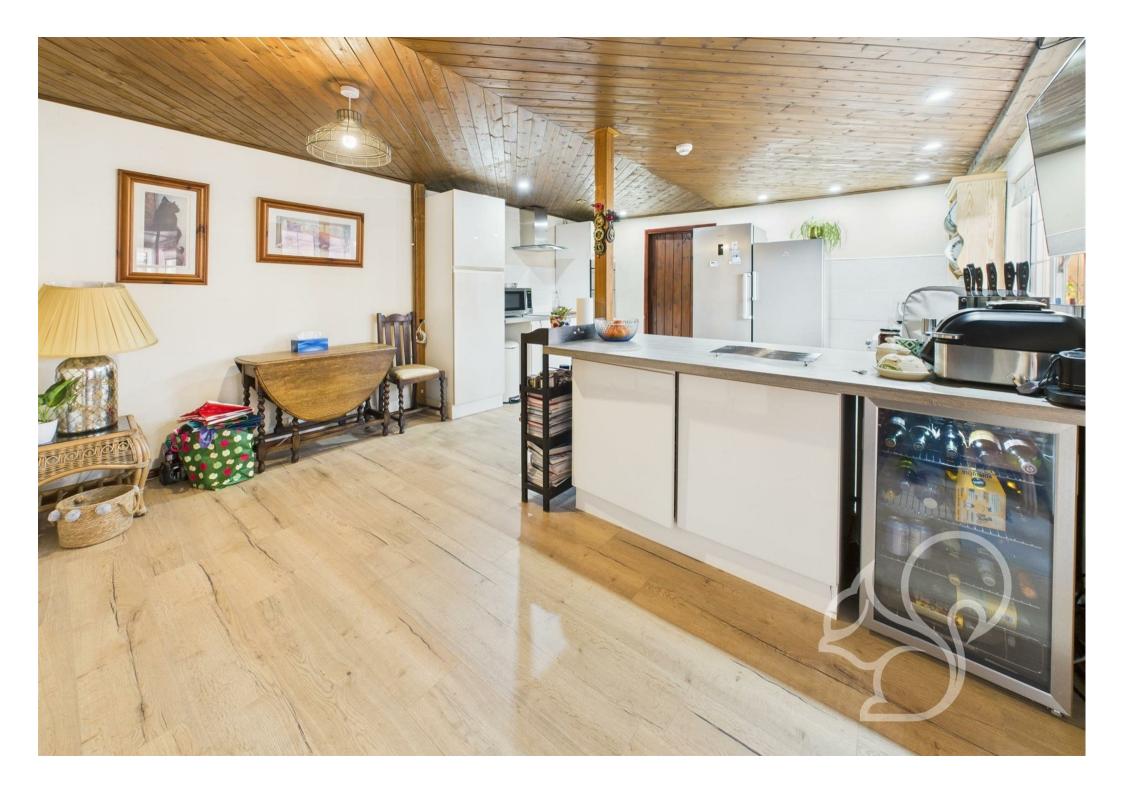

The ground floor features a spacious living/dining room with exposed timbers, a separate sitting room with wood flooring, and a bright garden room that opens onto the private courtyard. The well-appointed kitchen/breakfast room is fitted with contemporary units,

integrated appliances, and ample storage. A convenient wet room and additional storage spaces complete the ground floor. Two separate staircases lead to the first floor, where three generous double bedrooms provide flexible living options. One bedroom could also serve as a home office, featuring a skylight that allows for plenty of natural light. The family bathroom includes a bath, a separate shower, and built-in storage.