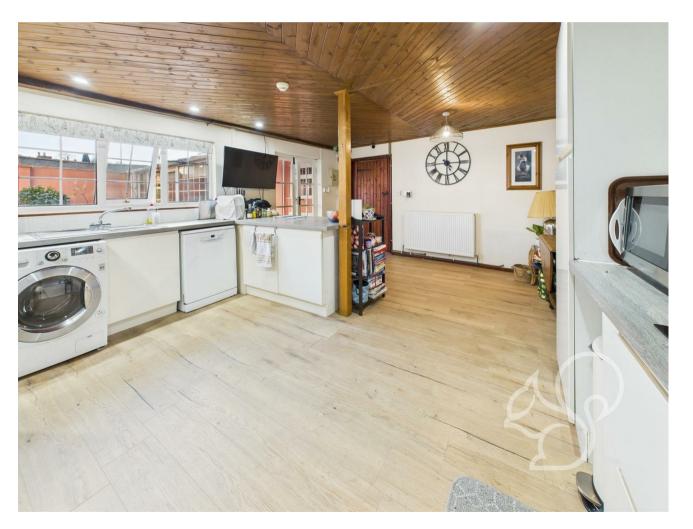

The ground floor features a spacious living/dining room with exposed timbers, a separate sitting room with wood flooring, and a bright garden room that opens onto the private courtyard. The well-appointed kitchen/breakfast room is fitted with contemporary units,

integrated appliances, and ample storage. A convenient wet room and additional storage spaces complete the ground floor. Two separate staircases lead to the first floor, where three generous double bedrooms provide flexible living options. One bedroom could also serve as a home office, featuring a skylight that allows for plenty of natural light. The family bathroom includes a bath, a separate shower, and built-in storage.