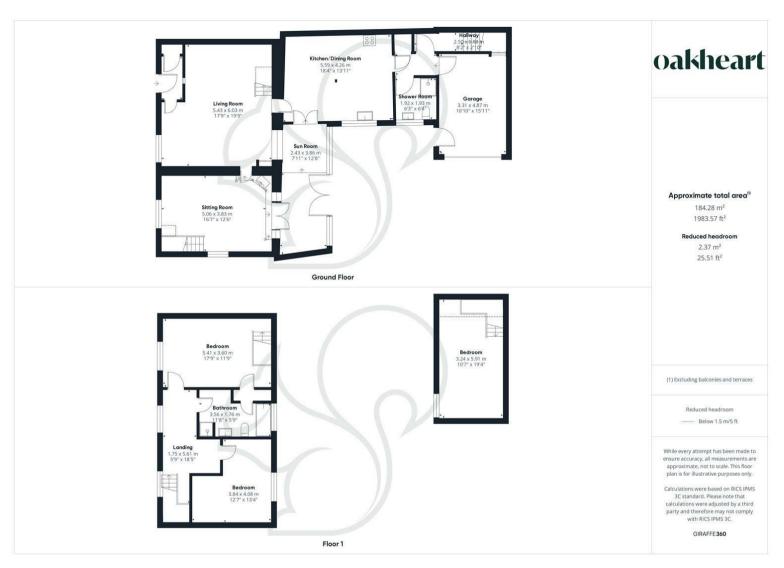

The ground floor features a spacious living/dining room with exposed timbers, a separate sitting room with wood flooring, and a bright garden room that opens onto the private courtyard. The well-appointed kitchen/breakfast room is fitted with contemporary units,

integrated appliances, and ample storage. A convenient wet room and additional storage spaces complete the ground floor. Two separate staircases lead to the first floor, where three generous double bedrooms provide flexible living options. One bedroom could also serve as a home office, featuring a skylight that allows for plenty of natural light. The family bathroom includes a bath, a separate shower, and built-in storage.

Outside, the enclosed courtyard garden offers a private retreat with an attractive outlook toward the church. A gated driveway provides off-road parking, leading to a generously sized garage with power,

lighting, and additional storage.

With its rich history, characterful features, and excellent location, this home presents a fantastic opportunity for those looking for something truly special.

Call Oakheart today to arrange your viewing!