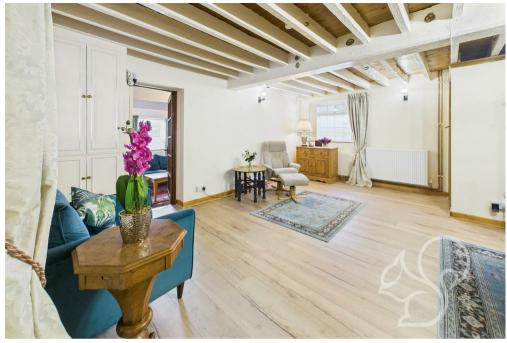

The ground floor features a spacious living/dining room with exposed timbers, a separate sitting room with wood flooring, and a bright garden room that opens onto the private courtyard. The well-appointed kitchen/breakfast room is fitted with contemporary units,