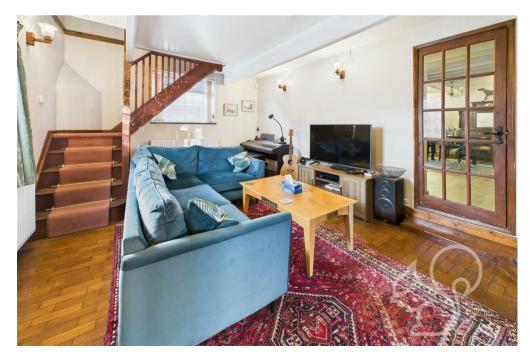

The ground floor features a spacious living/dining room with exposed timbers, a separate sitting room with wood flooring, and a bright garden room that opens onto the private courtyard. The well-appointed kitchen/breakfast room is fitted with contemporary units,

integrated appliances, and ample storage. A convenient wet room and additional storage spaces complete the ground floor. Two separate staircases lead to the first floor, where three generous double bedrooms provide flexible living options. One bedroom could also serve as a home office, featuring a skylight that allows for plenty of natural light. The family bathroom includes a bath, a separate shower, and built-in storage.