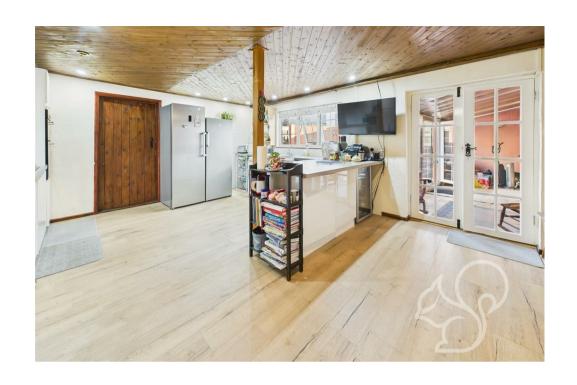

The ground floor features a spacious living/dining room with exposed timbers, a separate sitting room with wood flooring, and a bright garden room that opens onto the private courtyard. The well-appointed kitchen/breakfast room is fitted with contemporary units,

integrated appliances, and ample storage. A convenient wet room and additional storage spaces complete the ground floor. Two separate staircases lead to the first floor, where three generous double bedrooms provide flexible living options. One bedroom could also serve as a home office, featuring a skylight that allows for plenty of natural light. The family bathroom includes a bath, a separate shower, and built-in storage.