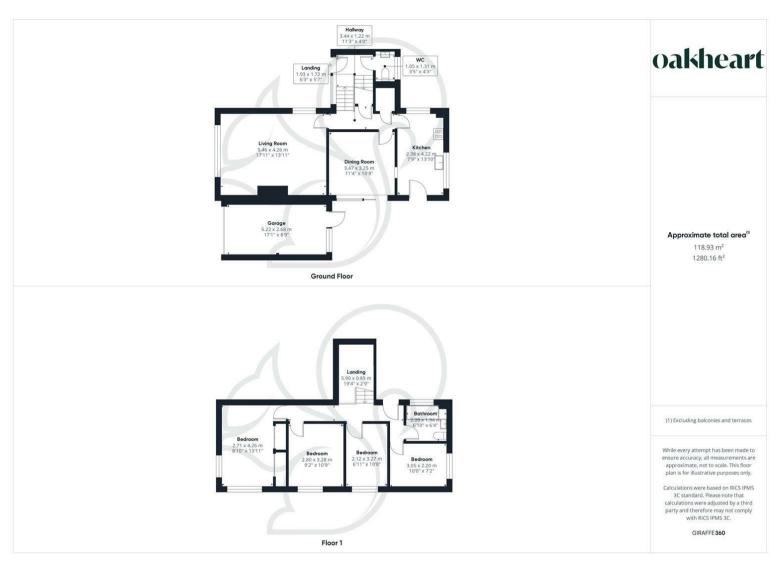

\*\*GUIDE PRICE £375,000-£400,000\*\* Located within walking distance of Sudbury Town Centre and Train Station is this generously proportioned four bedroom family home. Offering four well sized bedrooms, two reception areas, off street parking and a garage, this property makes for the perfect family home!

unit with chrome mixer tap. Neighbouring the kitchen is the dining room with sliding doors opening to an external seating area. Concluding the ground floor is the living room, this space enjoys good natural light flow from dual aspect windows featuring a gas stove sat within a marbled surround. Upstairs, there are four bedrooms, three of which allow ample space to accommodate double beds, whilst the fourth bedrooms serves as a small double room. The family bathroom features a fully tiled finish comprising of a panel bath with shower over the tub, a low level WC and wash hand basin.