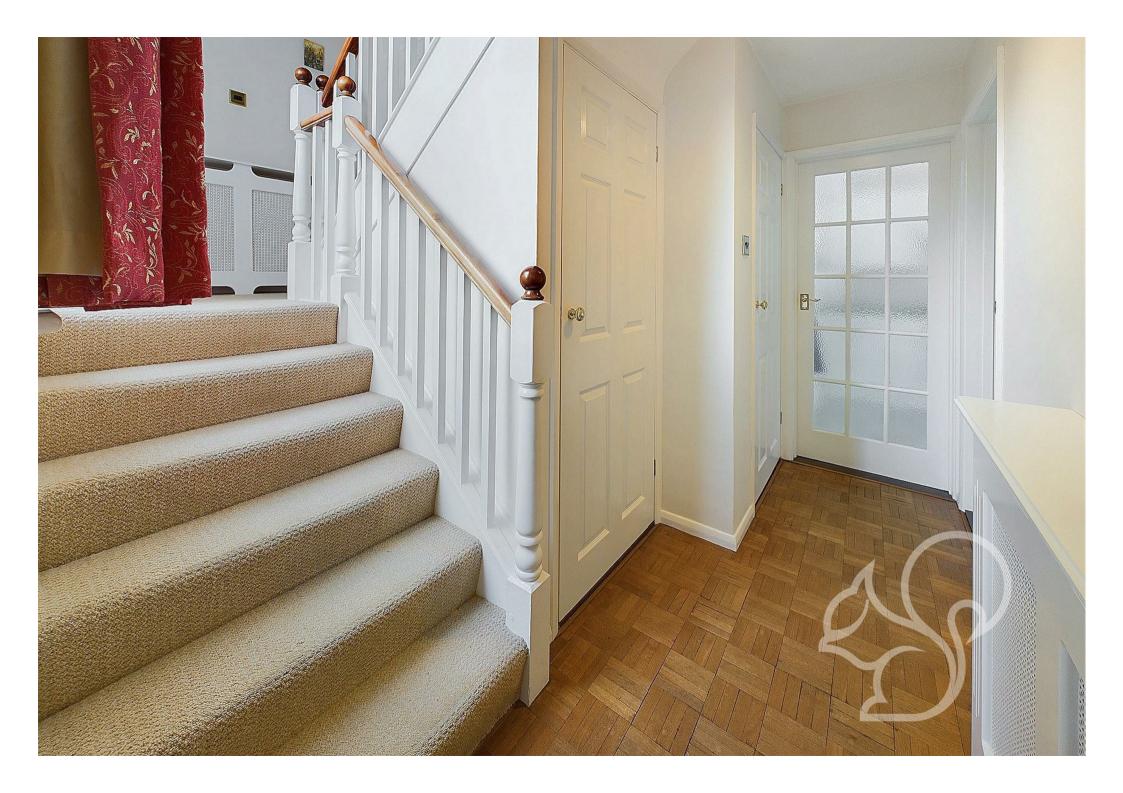

As you enter, you are greeted by a bright and welcoming landing with access to the WC. The kitchen features a contemporary finish comprising of a range of white floor and wall mounted units topped with wood-effect work surfaces, integral oven with four ring electric hob, tiled splash backs and in inset stainless steel sink and drainer