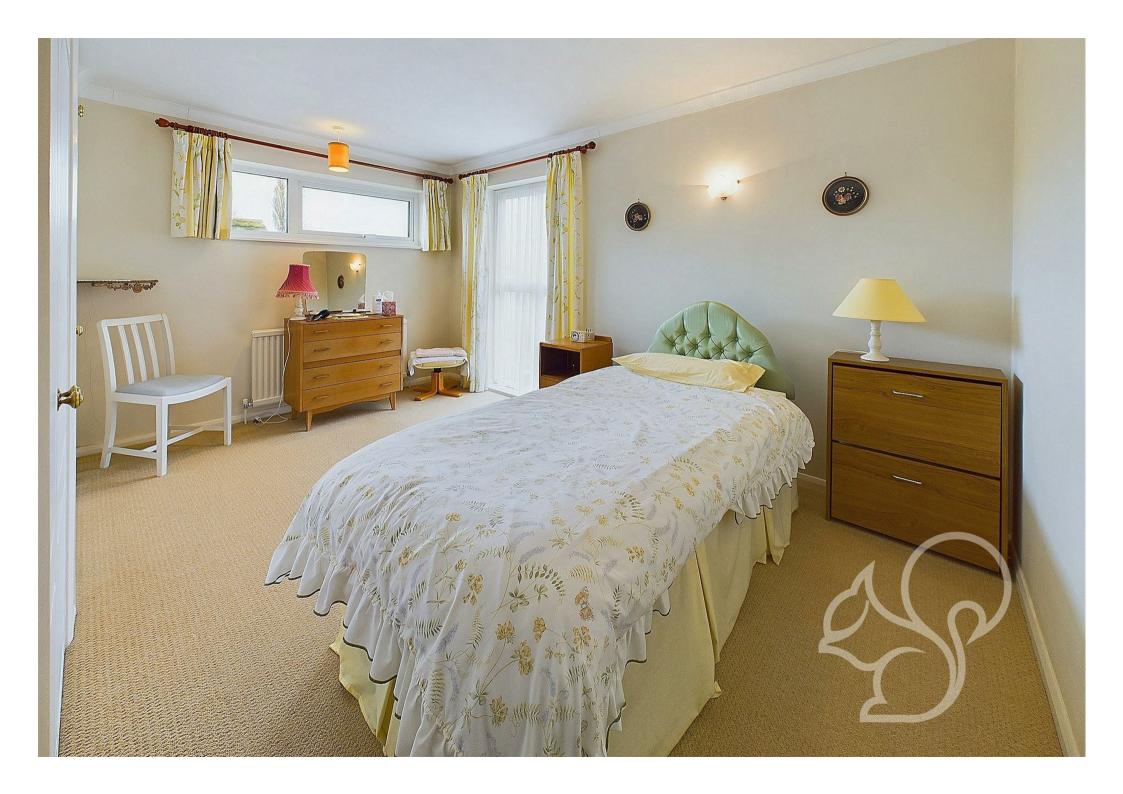

unit with chrome mixer tap. Neighbouring the kitchen is the dining room with sliding doors opening to an external seating area. Concluding the ground floor is the living room, this space enjoys good natural light flow from dual aspect windows featuring a gas stove sat within a marbled surround. Upstairs, there are four bedrooms, three of which allow ample space to accommodate double beds, whilst the fourth bedrooms serves as a small double room. The family bathroom features a fully tiled finish comprising of a panel bath with shower over the tub, a low level WC and wash hand basin.