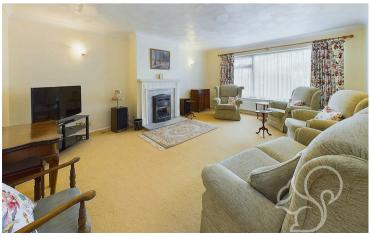

unit with chrome mixer tap. Neighbouring the kitchen is the dining room with sliding doors opening to an external seating area. Concluding the ground floor is the living room, this space enjoys good natural light flow from dual aspect windows featuring a gas stove sat within a marbled surround. Upstairs, there are four bedrooms, three of which allow ample space to accommodate double beds, whilst the fourth bedrooms serves as a small double room. The family bathroom features a fully tiled finish comprising of a panel bath with shower over the tub, a low level WC and wash hand basin.