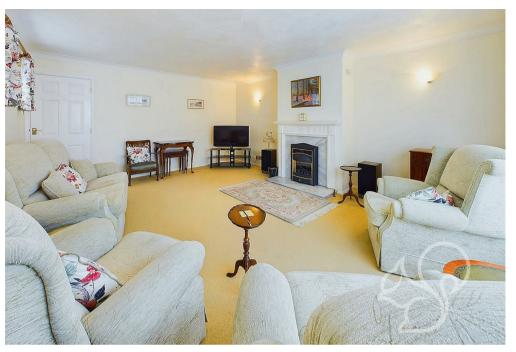

unit with chrome mixer tap. Neighbouring the kitchen is the dining room with sliding doors opening to an external seating area. Concluding the ground floor is the living room, this space enjoys good natural light flow from dual aspect windows featuring a gas stove sat within a marbled surround. Upstairs, there are four bedrooms, three of which allow ample space to accommodate double beds, whilst the fourth bedrooms serves as a small double room. The family bathroom features a fully tiled finish comprising of a panel bath with shower over the tub, a low level WC and wash hand basin.