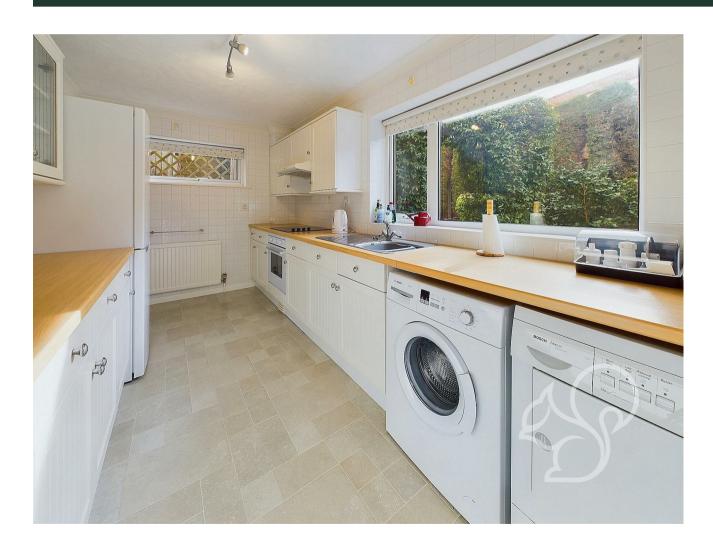

As you enter, you are greeted by a bright and welcoming landing with access to the WC. The kitchen features a contemporary finish comprising of a range of white floor and wall mounted units topped with wood-effect work surfaces, integral oven with four ring electric hob, tiled splash backs and in inset stainless steel sink and drainer

unit with chrome mixer tap. Neighbouring the kitchen is the dining room with sliding doors opening to an external seating area. Concluding the ground floor is the living room, this space enjoys good natural light flow from dual aspect windows featuring a gas stove sat within a marbled surround. Upstairs, there are four bedrooms, three of which allow ample space to accommodate double beds, whilst the fourth bedrooms serves as a small double room. The family bathroom features a fully tiled finish comprising of a panel bath with shower over the tub, a low level WC and wash hand basin.