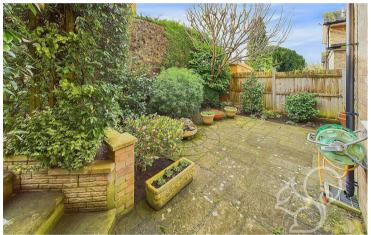

The low-maintenance rear garden begins with a paved seating

terrace, elegantly sheltered by a charming pergola, providing an ideal space for outdoor relaxation. The remainder of the garden is neatly laid with paving slabs and bordered by mature, established shrubs, offering both privacy and greenery. To the front of the property, off-street parking is available alongside convenient access to the garage.