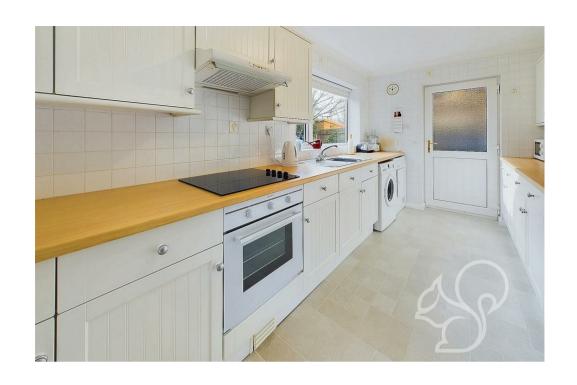

As you enter, you are greeted by a bright and welcoming landing with access to the WC. The kitchen features a contemporary finish comprising of a range of white floor and wall mounted units topped with wood-effect work surfaces, integral oven with four ring electric hob, tiled splash backs and in inset stainless steel sink and drainer