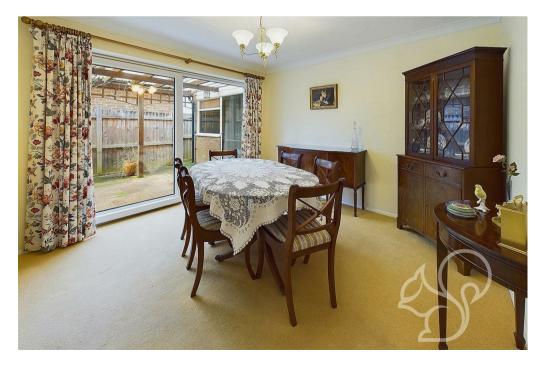

unit with chrome mixer tap. Neighbouring the kitchen is the dining room with sliding doors opening to an external seating area. Concluding the ground floor is the living room, this space enjoys good natural light flow from dual aspect windows featuring a gas stove sat within a marbled surround. Upstairs, there are four bedrooms, three of which allow ample space to accommodate double beds, whilst the fourth bedrooms serves as a small double room. The family bathroom features a fully tiled finish comprising of a panel bath with shower over the tub, a low level WC and wash hand basin.