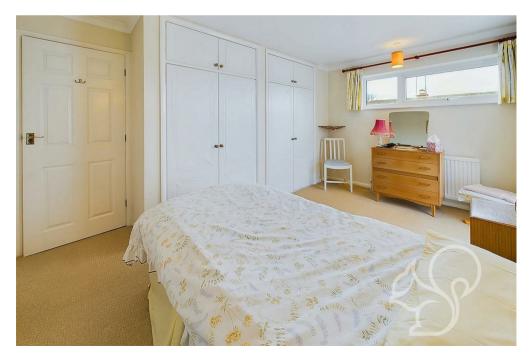

unit with chrome mixer tap. Neighbouring the kitchen is the dining room with sliding doors opening to an external seating area. Concluding the ground floor is the living room, this space enjoys good natural light flow from dual aspect windows featuring a gas stove sat within a marbled surround. Upstairs, there are four bedrooms, three of which allow ample space to accommodate double beds, whilst the fourth bedrooms serves as a small double room. The family bathroom features a fully tiled finish comprising of a panel bath with shower over the tub, a low level WC and wash hand basin.