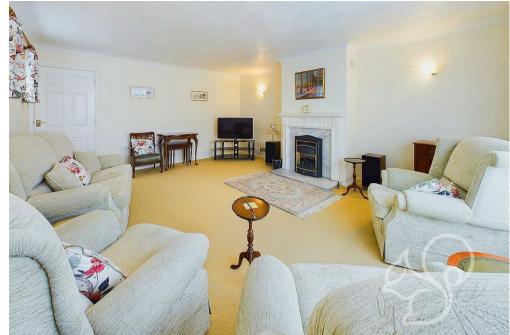

As you enter, you are greeted by a bright and welcoming landing with access to the WC. The kitchen features a contemporary finish comprising of a range of white floor and wall mounted units topped with wood-effect work surfaces, integral oven with four ring electric hob, tiled splash backs and in inset stainless steel sink and drainer unit with chrome mixer tap. Neighbouring the kitchen is the dining room with sliding doors opening to an external seating area. Concluding the ground floor is the living room, this space enjoys good natural light flow from dual aspect windows featuring a gas stove sat within a marbled surround. Upstairs, there are four bedrooms, three of which allow ample space to accommodate double beds, whilst the fourth bedrooms serves as a small double room. The family bathroom features a fully tiled finish comprising of a panel bath with shower over the tub, a low level WC and wash hand basin.