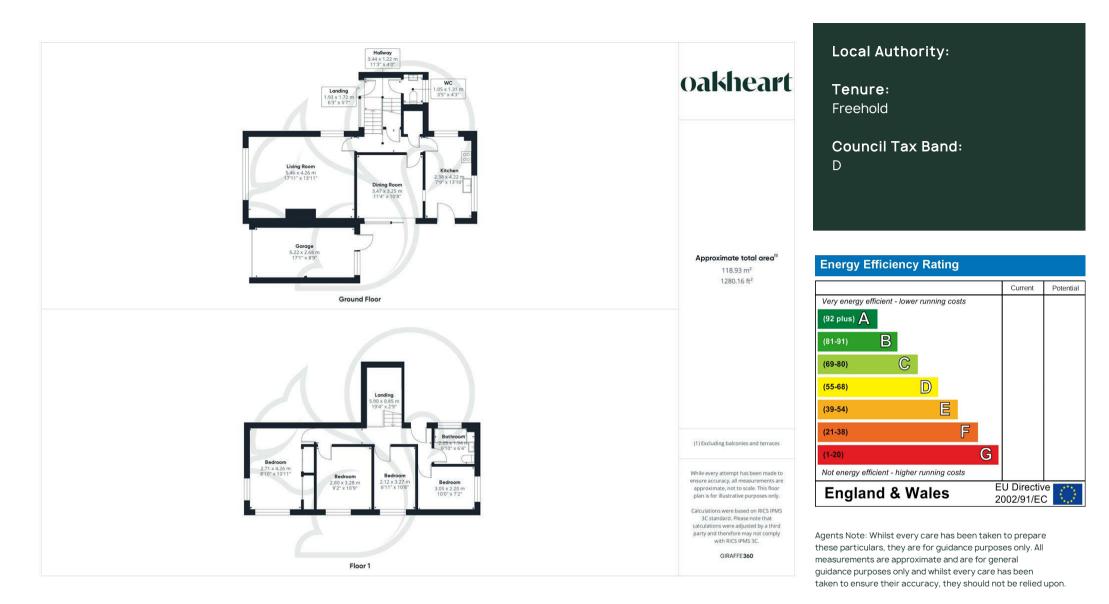

## £400,000

Guide Price Beaconsfield Close, Sudbury oakheart

\*\*GUIDE PRICE £400,000-£425,000\*\* Located within walking distance of Sudbury Town Centre and Train Station is this generously proportioned four bedroom family home. Offering four well sized bedrooms, two reception areas, off street parking and a garage, this property makes for the perfect family home!

As you enter, you are greeted by a bright and welcoming landing with access to the WC. The kitchen features a contemporary finish comprising of a range of white floor and wall mounted units topped with wood-effect work surfaces, integral oven with four ring electric hob, tiled splash backs and in inset stainless steel sink and drainer unit with chrome mixer tap. Neighbouring the kitchen is the dining room with sliding doors opening to an external seating area. Concluding the ground floor is the living room, this space enjoys good natural light flow from dual aspect windows featuring a gas stove sat within a marbled surround. Upstairs, there are four bedrooms, three of which allow ample space to accommodate double beds, whilst the fourth bedrooms serves as a small double room. The family bathroom features a fully tiled finish comprising of a panel bath with shower over the tub, a low level WC and wash hand basin.