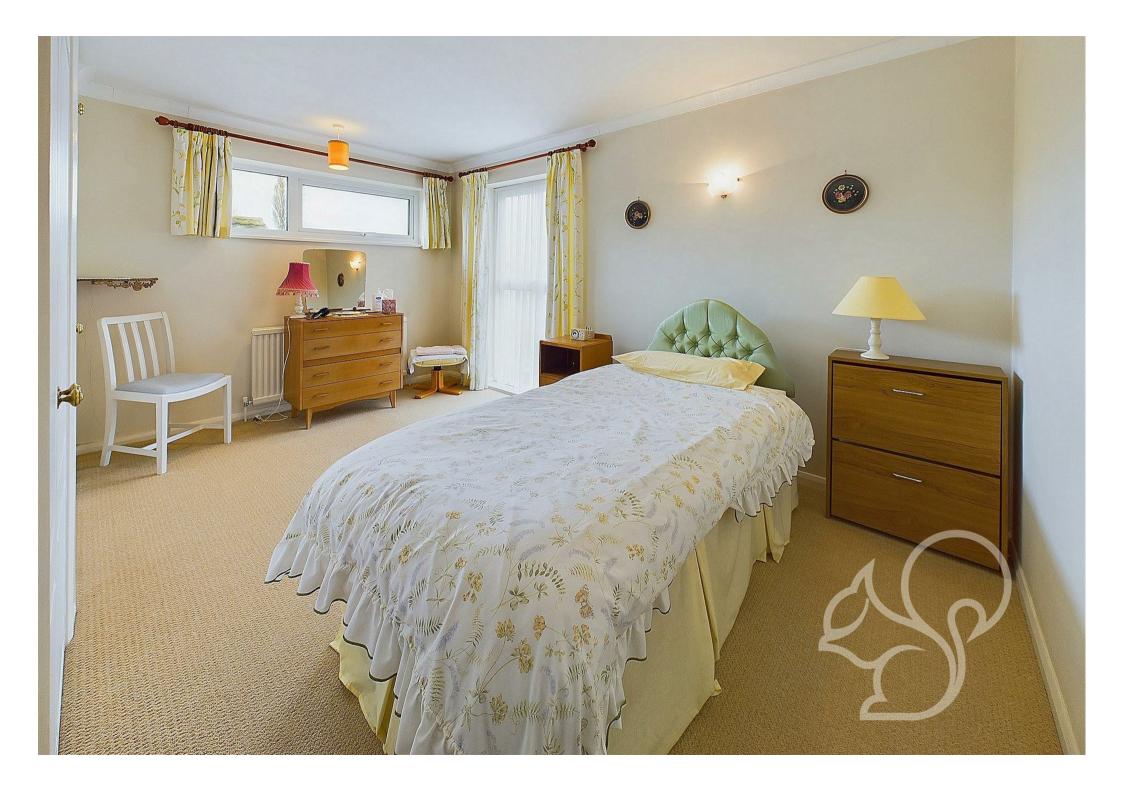

As you enter, you are greeted by a bright and welcoming landing with access to the WC. The kitchen features a contemporary finish comprising of a range of white floor and wall mounted units topped with wood-effect work surfaces, integral oven with four ring electric hob, tiled splash backs and in inset stainless steel sink and drainer unit with chrome mixer tap. Neighbouring the kitchen is the dining room with sliding doors opening to an external seating area. Concluding the ground floor is the living room, this space enjoys good natural light flow from dual aspect windows featuring a gas stove sat within a marbled surround. Upstairs, there are four bedrooms, three of which allow ample space to accommodate double beds, whilst the fourth bedrooms serves as a small double room. The family bathroom features a fully tiled finish comprising of a panel bath with shower over the tub, a low level WC and wash hand basin.