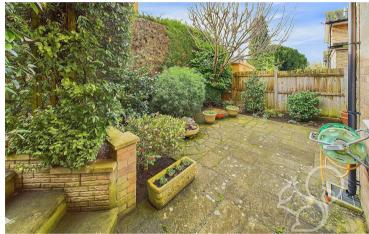

The low-maintenance rear garden begins with a paved seating

terrace, elegantly sheltered by a charming pergola, providing an ideal space for outdoor relaxation. The remainder of the garden is neatly laid with paving slabs and bordered by mature, established shrubs, offering both privacy and greenery. To the front of the property, off-street parking is available alongside convenient access to the garage.