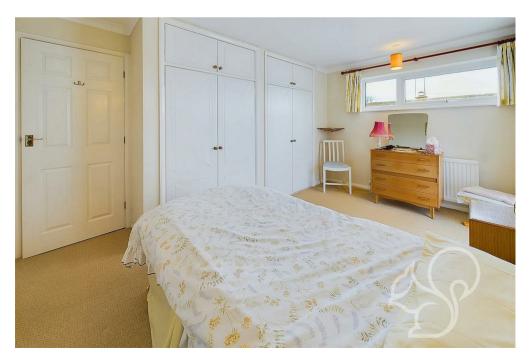

As you enter, you are greeted by a bright and welcoming landing with access to the WC. The kitchen features a contemporary finish comprising of a range of white floor and wall mounted units topped with wood-effect work surfaces, integral oven with four ring electric hob, tiled splash backs and in inset stainless steel sink and drainer unit with chrome mixer tap. Neighbouring the kitchen is the dining room with sliding doors opening to an external seating area. Concluding the ground floor is the living room, this space enjoys good natural light flow from dual aspect windows featuring a gas stove sat within a marbled surround. Upstairs, there are four bedrooms, three of which allow ample space to accommodate double beds, whilst the fourth bedrooms serves as a small double room. The family bathroom features a fully tiled finish comprising of a panel bath with shower over the tub, a low level WC and wash hand basin.