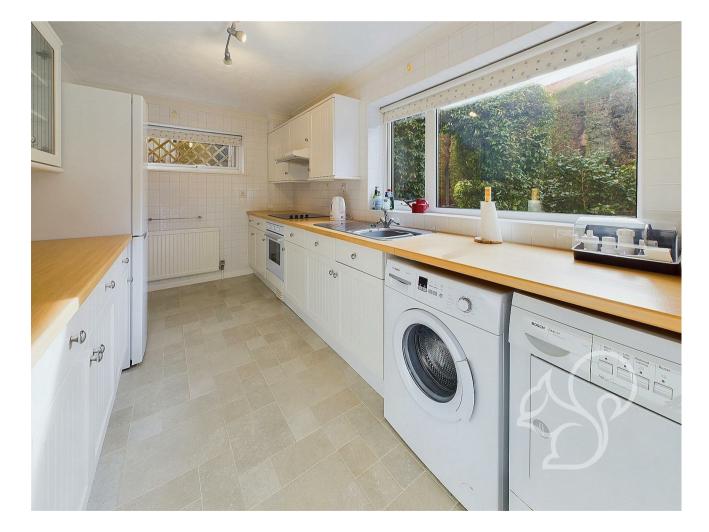

As you enter, you are greeted by a bright and welcoming landing with access to the WC. The kitchen features a contemporary finish comprising of a range of white floor and wall mounted units topped with wood-effect work surfaces, integral oven with four ring electric hob, tiled splash backs and in inset stainless steel sink and drainer unit with chrome mixer tap. Neighbouring the kitchen is the dining room with sliding doors opening to an external seating area. Concluding the ground floor is the living room, this space enjoys good natural light flow from dual aspect windows featuring a gas stove sat within a marbled surround. Upstairs, there are four bedrooms, three of which allow ample space to accommodate double beds, whilst the fourth bedrooms serves as a small double room. The family bathroom features a fully tiled finish comprising of a panel bath with shower over the tub, a low level WC and wash hand basin.