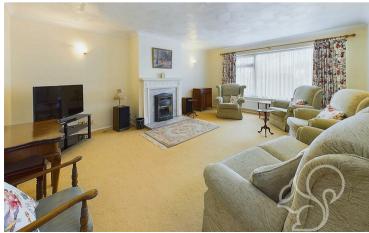

As you enter, you are greeted by a bright and welcoming landing with access to the WC. The kitchen features a contemporary finish comprising of a range of white floor and wall mounted units topped with wood-effect work surfaces, integral oven with four ring electric hob, tiled splash backs and in inset stainless steel sink and drainer unit with chrome mixer tap. Neighbouring the kitchen is the dining room with sliding doors opening to an external seating area. Concluding the ground floor is the living room, this space enjoys good natural light flow from dual aspect windows featuring a gas stove sat within a marbled surround. Upstairs, there are four bedrooms, three of which allow ample space to accommodate double beds, whilst the fourth bedrooms serves as a small double room. The family bathroom features a fully tiled finish comprising of a panel bath with shower over the tub, a low level WC and wash hand basin.