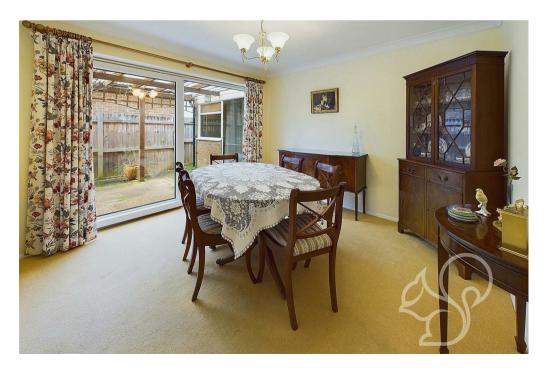

As you enter, you are greeted by a bright and welcoming landing with access to the WC. The kitchen features a contemporary finish comprising of a range of white floor and wall mounted units topped with wood-effect work surfaces, integral oven with four ring electric hob, tiled splash backs and in inset stainless steel sink and drainer unit with chrome mixer tap. Neighbouring the kitchen is the dining room with sliding doors opening to an external seating area. Concluding the ground floor is the living room, this space enjoys good natural light flow from dual aspect windows featuring a gas stove sat within a marbled surround. Upstairs, there are four bedrooms, three of which allow ample space to accommodate double beds, whilst the fourth bedrooms serves as a small double room. The family bathroom features a fully tiled finish comprising of a panel bath with shower over the tub, a low level WC and wash hand basin.