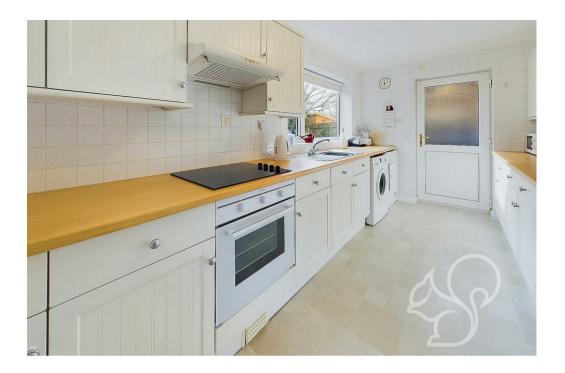

As you enter, you are greeted by a bright and welcoming landing with access to the WC. The kitchen features a contemporary finish comprising of a range of white floor and wall mounted units topped with wood-effect work surfaces, integral oven with four ring electric hob, tiled splash backs and in inset stainless steel sink and drainer unit with chrome mixer tap. Neighbouring the kitchen is the dining room with sliding doors opening to an external seating area. Concluding the ground floor is the living room, this space enjoys good natural light flow from dual aspect windows featuring a gas stove sat within a marbled surround. Upstairs, there are four bedrooms, three of which allow ample space to accommodate double beds, whilst the fourth bedrooms serves as a small double room. The family bathroom features a fully tiled finish comprising of a panel bath with shower over the tub, a low level WC and wash hand basin.