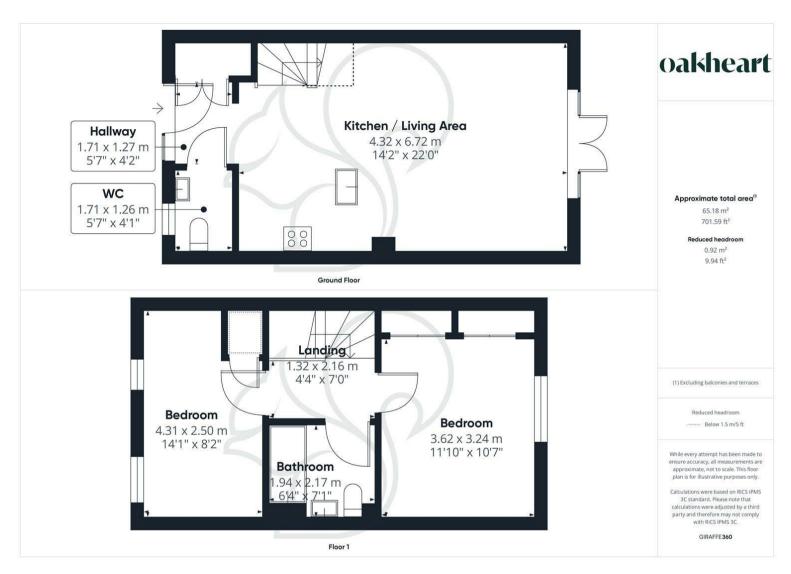

An attractive two bedroom semi-detached home located on the widely sought after Maidenfields development on the fringe of Sudbury. Boasting two double bedrooms, off street parking and a ground floor WC, this home is not one to be missed!

Upon approach this home sits behind a neatly maintained frontage with paving slabs leading to the front door. Entry is gained to an internal entrance space with an integrated wardrobe/storage space to the right allowing space to store coats and shoes. The kitchen features a contemporary finish comprising of a range of sleek white floor and wall mounted units topped with dark stone effect counter

tops, integral lighting, integral oven, four ring gas hob, extractor fan with grey splash back, integrated fridge/freezer and in inset sink and drainer unit with chrome mixer tap. The kitchen furthers to an open planned living area allowing for generous internal accommodation space with french style doors opening to the rear garden. Upstairs, this home offers two impressively appointed double bedrooms, of which the principal suite features integral wardrobe and storage space. The family bathroom enjoys a partially tiled finish featuring a panel bath with shower over the tub, low level WC and wash hand hasin

The rear garden begins with a paved seating area, offering gated side access and a timber shed for external storage. This space extends to a neatly maintained lawn, leading to a decorative shingled section at the rear, adding versatility to the outdoor area.