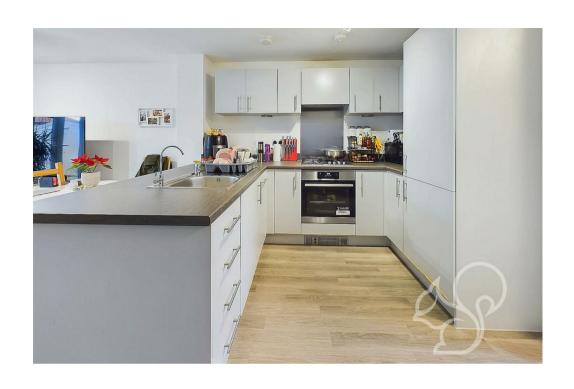

Upon approach this home sits behind a neatly maintained frontage with paving slabs leading to the front door. Entry is gained to an internal entrance space with an integrated wardrobe/storage space to the right allowing space to store coats and shoes. The kitchen features a contemporary finish comprising of a range of sleek white floor and wall mounted units topped with dark stone effect counter

tops, integral lighting, integral oven, four ring gas hob, extractor fan with grey splash back, integrated fridge/freezer and in inset sink and drainer unit with chrome mixer tap. The kitchen furthers to an open planned living area allowing for generous internal accommodation space with french style doors opening to the rear garden. Upstairs, this home offers two impressively appointed double bedrooms, of which the principal suite features integral wardrobe and storage space. The family bathroom enjoys a partially tiled finish featuring a panel bath with shower over the tub, low level WC and wash hand hasin