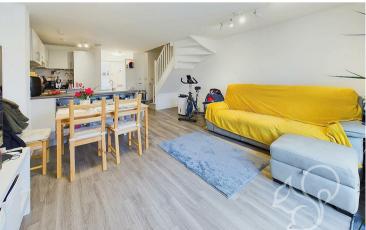

tops, integral lighting, integral oven, four ring gas hob, extractor fan with grey splash back, integrated fridge/freezer and in inset sink and drainer unit with chrome mixer tap. The kitchen furthers to an open planned living area allowing for generous internal accommodation space with french style doors opening to the rear garden. Upstairs, this home offers two impressively appointed double bedrooms, of which the principal suite features integral wardrobe and storage space. The family bathroom enjoys a partially tiled finish featuring a panel bath with shower over the tub, low level WC and wash hand hasin