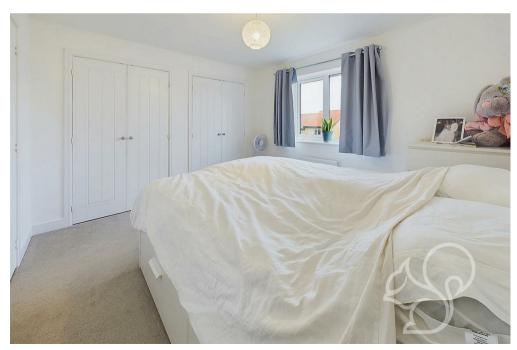

tops, integral lighting, integral oven, four ring gas hob, extractor fan with grey splash back, integrated fridge/freezer and in inset sink and drainer unit with chrome mixer tap. The kitchen furthers to an open planned living area allowing for generous internal accommodation space with french style doors opening to the rear garden. Upstairs, this home offers two impressively appointed double bedrooms, of which the principal suite features integral wardrobe and storage space. The family bathroom enjoys a partially tiled finish featuring a panel bath with shower over the tub, low level WC and wash hand hasin