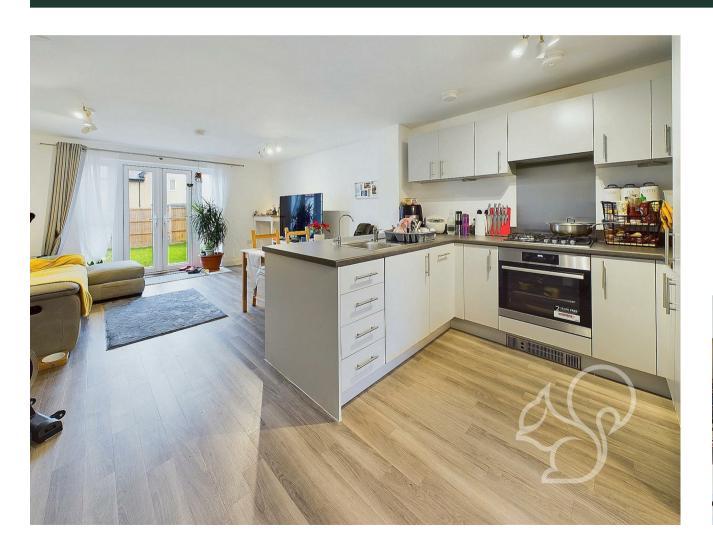

Upon approach this home sits behind a neatly maintained frontage with paving slabs leading to the front door. Entry is gained to an internal entrance space with an integrated wardrobe/storage space to the right allowing space to store coats and shoes. The kitchen features a contemporary finish comprising of a range of sleek white floor and wall mounted units topped with dark stone effect counter

tops, integral lighting, integral oven, four ring gas hob, extractor fan with grey splash back, integrated fridge/freezer and in inset sink and drainer unit with chrome mixer tap. The kitchen furthers to an open planned living area allowing for generous internal accommodation space with french style doors opening to the rear garden. Upstairs, this home offers two impressively appointed double bedrooms, of which the principal suite features integral wardrobe and storage space. The family bathroom enjoys a partially tiled finish featuring a panel bath with shower over the tub, low level WC and wash hand hasin