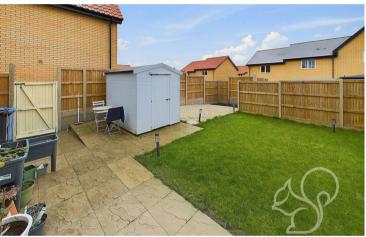

The rear garden begins with a paved seating area, offering gated side access and a timber shed for external storage. This space extends to a neatly maintained lawn, leading to a decorative shingled section at the rear, adding versatility to the outdoor area.