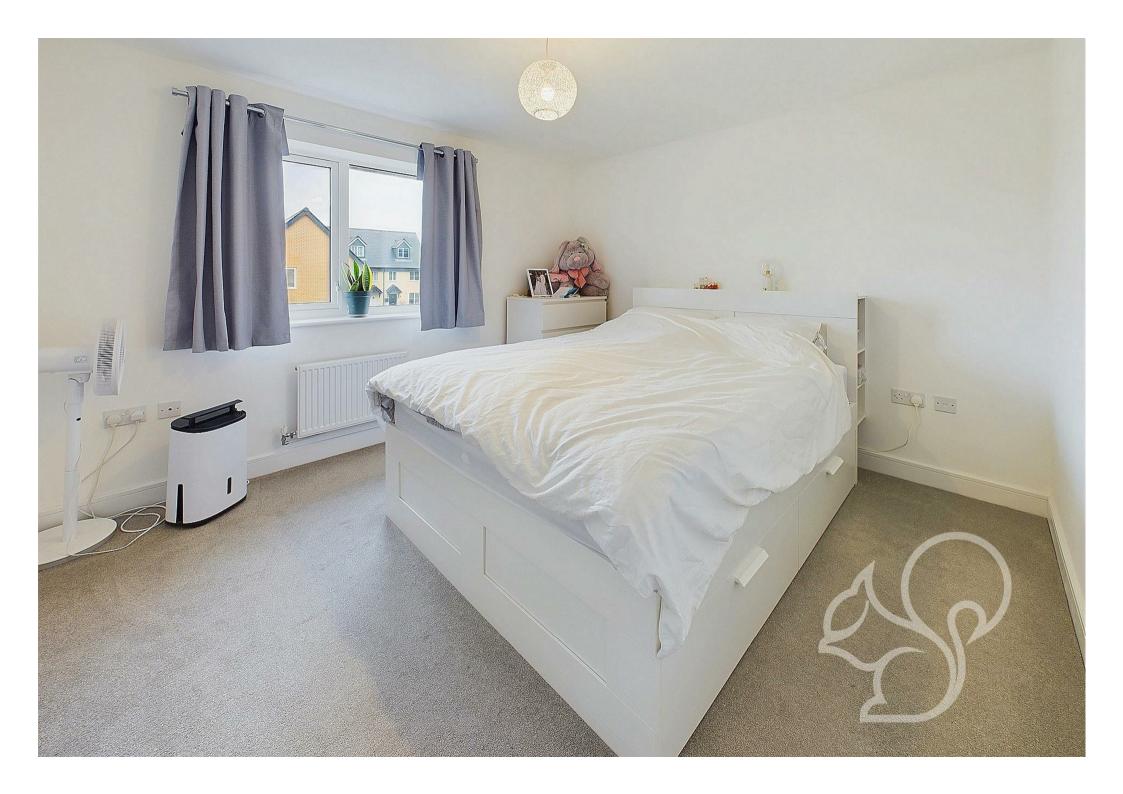

tops, integral lighting, integral oven, four ring gas hob, extractor fan with grey splash back, integrated fridge/freezer and in inset sink and drainer unit with chrome mixer tap. The kitchen furthers to an open planned living area allowing for generous internal accommodation space with french style doors opening to the rear garden. Upstairs, this home offers two impressively appointed double bedrooms, of which the principal suite features integral wardrobe and storage space. The family bathroom enjoys a partially tiled finish featuring a panel bath with shower over the tub, low level WC and wash hand hasin