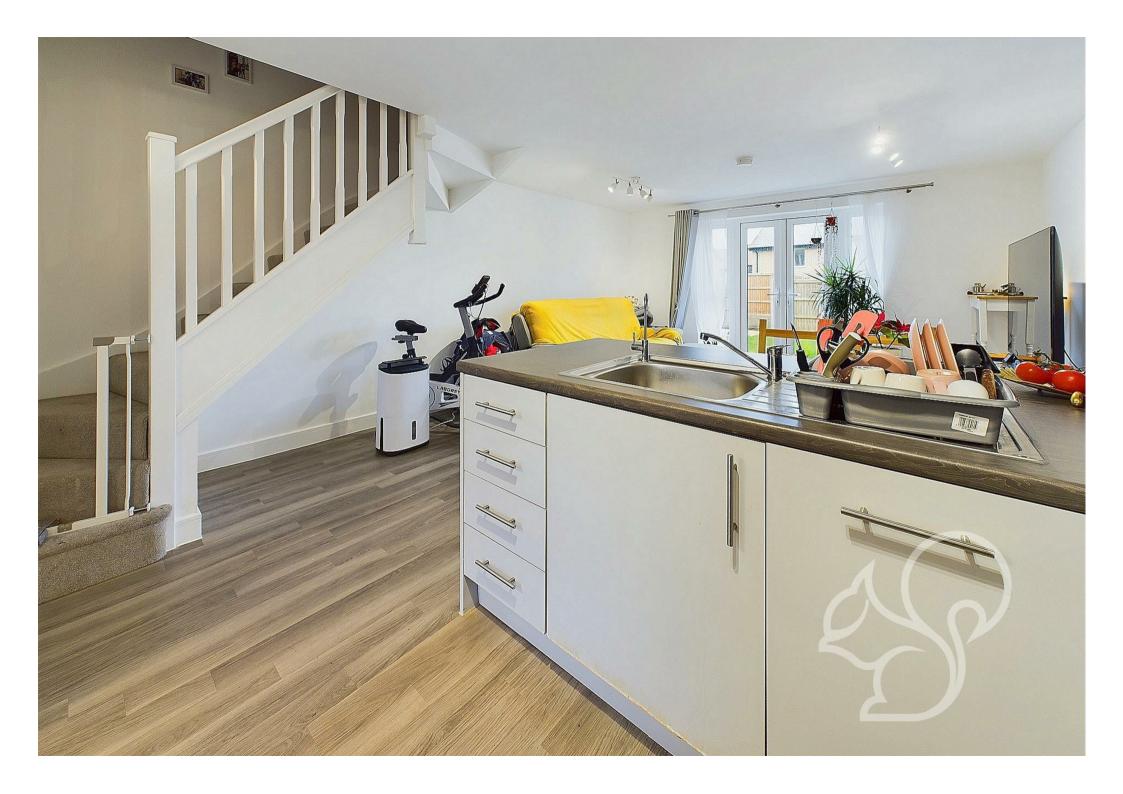

Upon approach this home sits behind a neatly maintained frontage with paving slabs leading to the front door. Entry is gained to an internal entrance space with an integrated wardrobe/storage space to the right allowing space to store coats and shoes. The kitchen features a contemporary finish comprising of a range of sleek white floor and wall mounted units topped with dark stone effect counter

tops, integral lighting, integral oven, four ring gas hob, extractor fan with grey splash back, integrated fridge/freezer and in inset sink and drainer unit with chrome mixer tap. The kitchen furthers to an open planned living area allowing for generous internal accommodation space with french style doors opening to the rear garden. Upstairs, this home offers two impressively appointed double bedrooms, of which the principal suite features integral wardrobe and storage space. The family bathroom enjoys a partially tiled finish featuring a panel bath with shower over the tub, low level WC and wash hand hasin