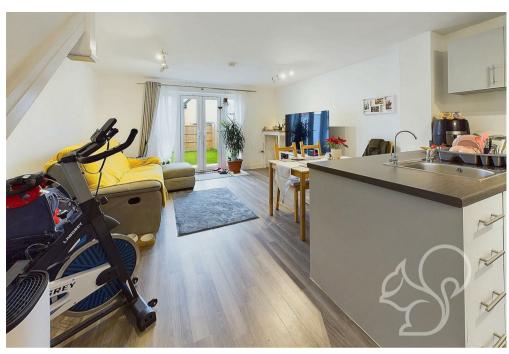

tops, integral lighting, integral oven, four ring gas hob, extractor fan with grey splash back, integrated fridge/freezer and in inset sink and drainer unit with chrome mixer tap. The kitchen furthers to an open planned living area allowing for generous internal accommodation space with french style doors opening to the rear garden. Upstairs, this home offers two impressively appointed double bedrooms, of which the principal suite features integral wardrobe and storage space. The family bathroom enjoys a partially tiled finish featuring a panel bath with shower over the tub, low level WC and wash hand hasin