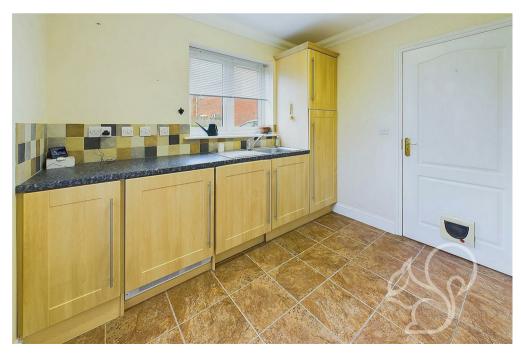

Entry to this property is gained to a welcoming entrance hall laid with timber flooring and stairs rising to the first floor. The kitchen/breakfast room is laid with stone tiled flooring featuring a range of floor and wall mounted timer effect work surfaces topped with dark stone effect work surfaces, five ring gas hob, integral eye

level oven, stainless steel extractor fan and an inset sink and drainer unit with chrome mixer tap. Neighbouring the kitchen is a separate utility area with door to the garage. The living room is generous in size featuring a wood burning stove sat upon a stone heart. The fining room enjoys good natural light flow with french-style doors opening to the rear garden. Concluding the ground floor is the cloakroom comprising of a low level WC and wash hand basin. On the first floor, a spacious landing leads to four well-proportioned bedrooms and the family bathroom. Bedrooms two and four are positioned at the rear of the property, while bedrooms one and three are located at the front. The impressive principal bedroom