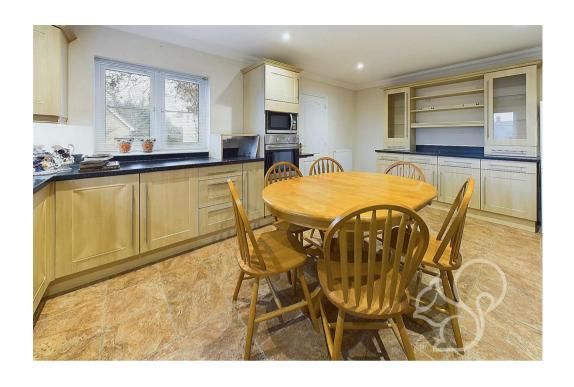

Entry to this property is gained to a welcoming entrance hall laid with timber flooring and stairs rising to the first floor. The kitchen/breakfast room is laid with stone tiled flooring featuring a range of floor and wall mounted timer effect work surfaces topped with dark stone effect work surfaces, five ring gas hob, integral eye

level oven, stainless steel extractor fan and an inset sink and drainer unit with chrome mixer tap. Neighbouring the kitchen is a separate utility area with door to the garage. The living room is generous in size featuring a wood burning stove sat upon a stone heart. The fining room enjoys good natural light flow with french-style doors opening to the rear garden. Concluding the ground floor is the cloakroom comprising of a low level WC and wash hand basin. On the first floor, a spacious landing leads to four well-proportioned bedrooms and the family bathroom. Bedrooms two and four are positioned at the rear of the property, while bedrooms one and three are located at the front. The impressive principal bedroom