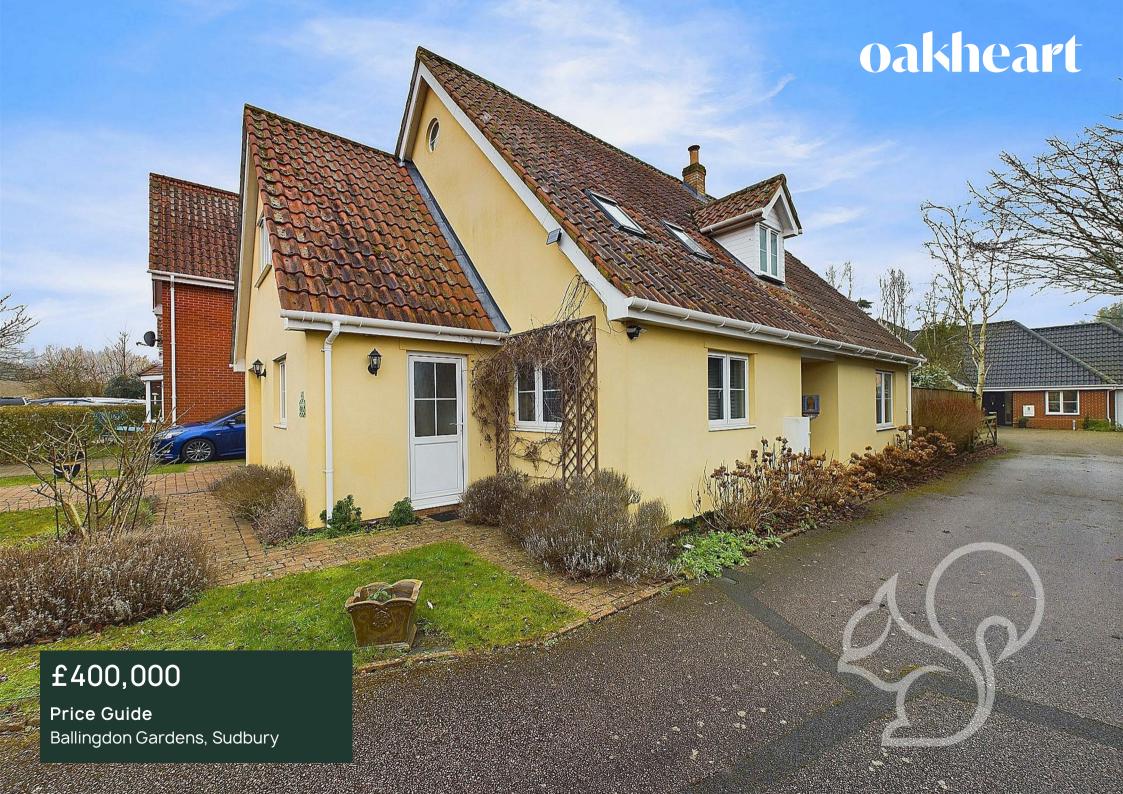

\*\*GUIDE PRICE £400,000-£425,000\*\* A generously proportioned four double bedroom detached home located on the fringe of Sudbury. Offered to market with NO ONWARD CHAIN, this home enjoys generous internal accommodation space, off street parking and a garage.

The rear garden is mostly laid to lawn enclosed by a variety of established shrubs and plants with secure gated side access. To the front of the property is a lawned area and off street parking for one vehicle, and potential for more.