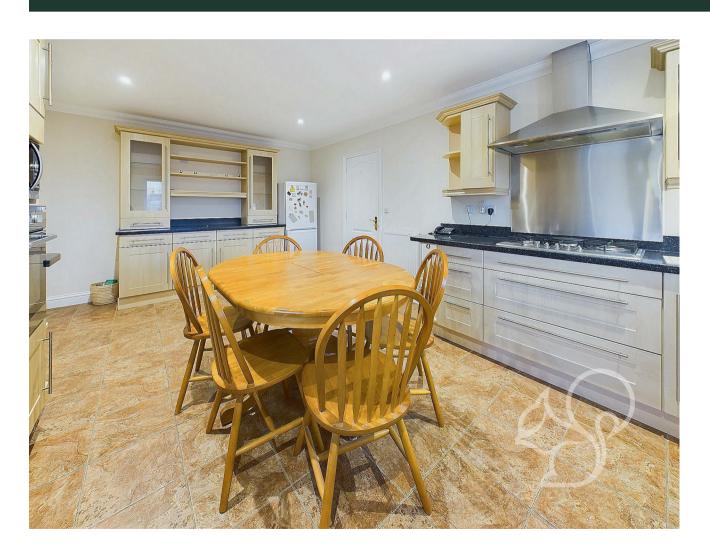

Entry to this property is gained to a welcoming entrance hall laid with timber flooring and stairs rising to the first floor. The kitchen/breakfast room is laid with stone tiled flooring featuring a range of floor and wall mounted timer effect work surfaces topped with dark stone effect work surfaces, five ring gas hob, integral eye

level oven, stainless steel extractor fan and an inset sink and drainer unit with chrome mixer tap. Neighbouring the kitchen is a separate utility area with door to the garage. The living room is generous in size featuring a wood burning stove sat upon a stone heart. The fining room enjoys good natural light flow with french-style doors opening to the rear garden. Concluding the ground floor is the cloakroom comprising of a low level WC and wash hand basin. On the first floor, a spacious landing leads to four well-proportioned bedrooms and the family bathroom. Bedrooms two and four are positioned at the rear of the property, while bedrooms one and three are located at the front. The impressive principal bedroom