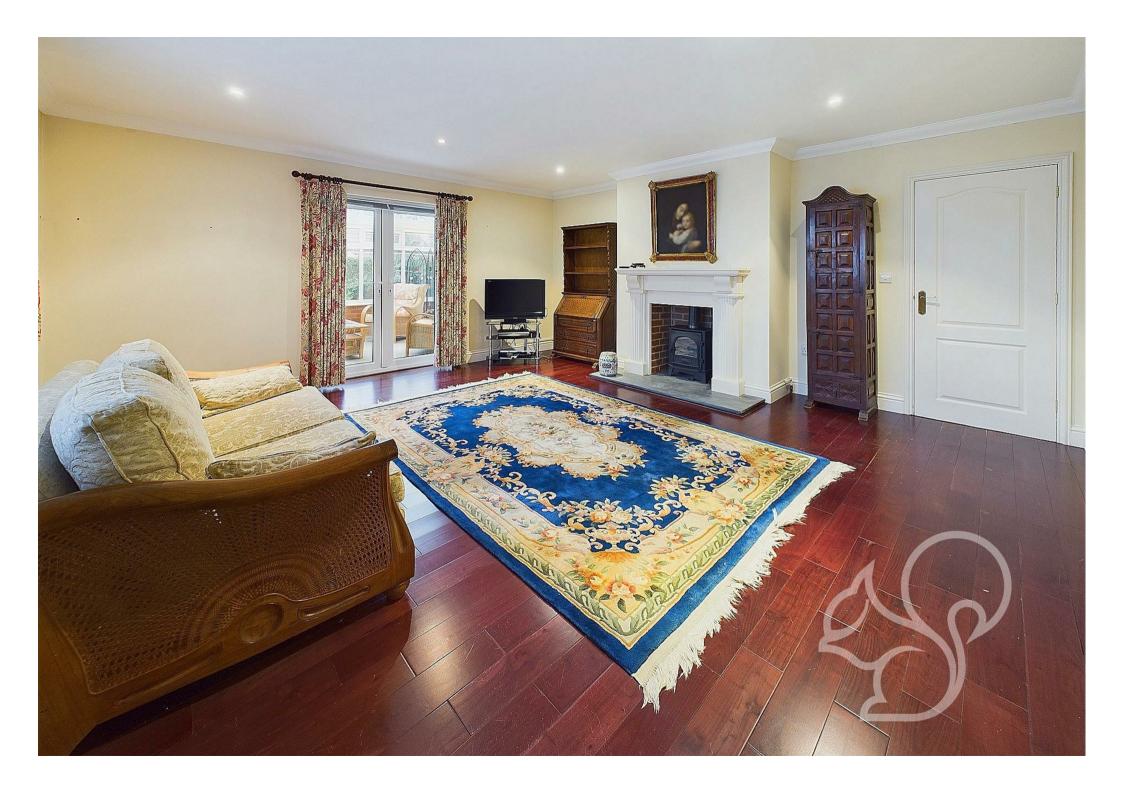

level oven, stainless steel extractor fan and an inset sink and drainer unit with chrome mixer tap. Neighbouring the kitchen is a separate utility area with door to the garage. The living room is generous in size featuring a wood burning stove sat upon a stone heart. The fining room enjoys good natural light flow with french-style doors opening to the rear garden. Concluding the ground floor is the cloakroom comprising of a low level WC and wash hand basin. On the first floor, a spacious landing leads to four well-proportioned bedrooms and the family bathroom. Bedrooms two and four are positioned at the rear of the property, while bedrooms one and three are located at the front. The impressive principal bedroom