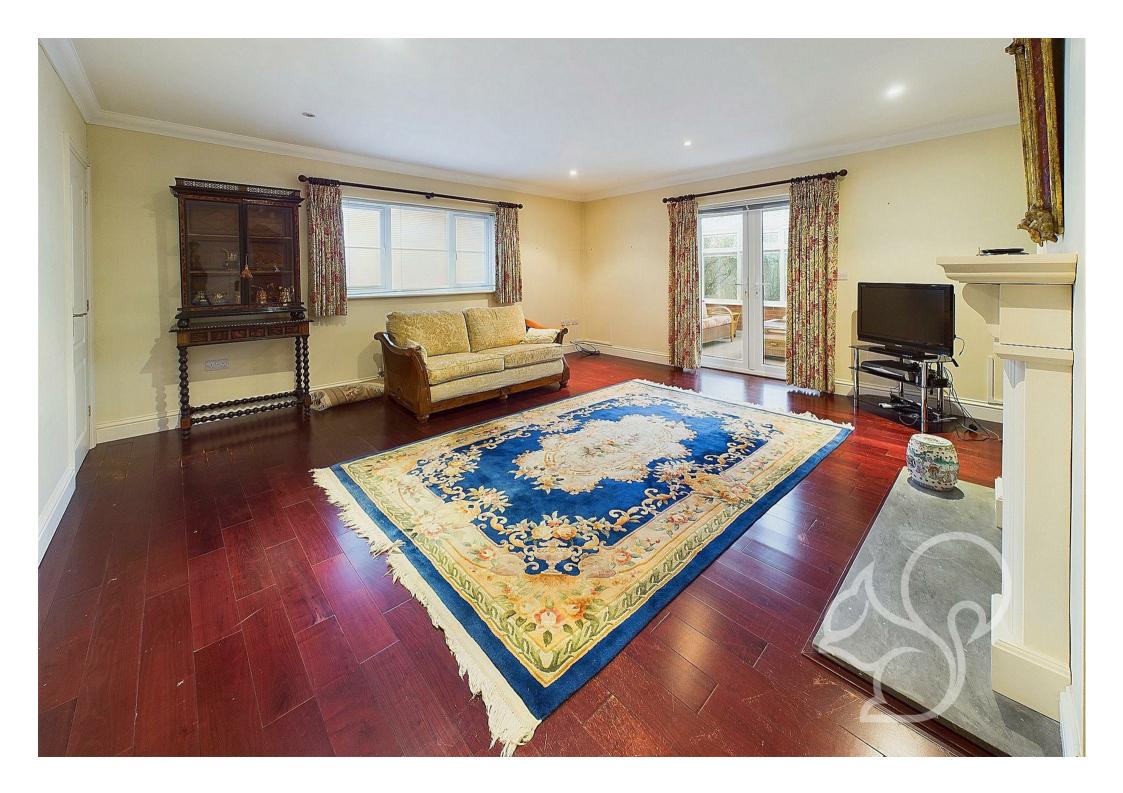

level oven, stainless steel extractor fan and an inset sink and drainer unit with chrome mixer tap. Neighbouring the kitchen is a separate utility area with door to the garage. The living room is generous in size featuring a wood burning stove sat upon a stone heart. The fining room enjoys good natural light flow with french-style doors opening to the rear garden. Concluding the ground floor is the cloakroom comprising of a low level WC and wash hand basin. On the first floor, a spacious landing leads to four well-proportioned bedrooms and the family bathroom. Bedrooms two and four are positioned at the rear of the property, while bedrooms one and three are located at the front. The impressive principal bedroom