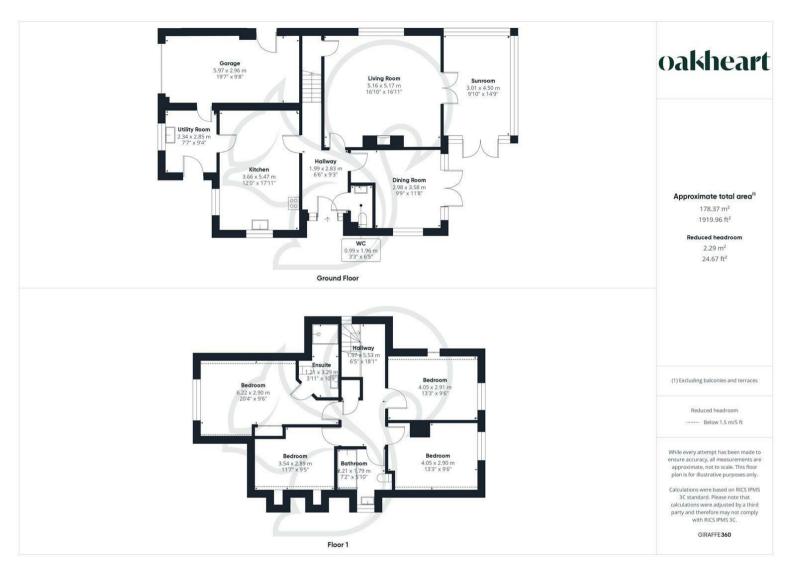

Entry to this property is gained to a welcoming entrance hall laid with timber flooring and stairs rising to the first floor. The kitchen/breakfast room is laid with stone tiled flooring featuring a range of floor and wall mounted timer effect work surfaces topped with dark stone effect work surfaces, five ring gas hob, integral eye

level oven, stainless steel extractor fan and an inset sink and drainer unit with chrome mixer tap. Neighbouring the kitchen is a separate utility area with door to the garage. The living room is generous in size featuring a wood burning stove sat upon a stone heart. The fining room enjoys good natural light flow with french-style doors opening to the rear garden. Concluding the ground floor is the cloakroom comprising of a low level WC and wash hand basin. On the first floor, a spacious landing leads to four well-proportioned bedrooms and the family bathroom. Bedrooms two and four are positioned at the rear of the property, while bedrooms one and three are located at the front. The impressive principal bedroom

features built-in wardrobes and a generously sized en-suite shower room with a front-facing window. The family bathroom is fitted with a panel-enclosed Jacuzzi bath with an electric shower overhead, a vanity unit with an integrated wash basin, and a W.C.

The rear garden is mostly laid to lawn enclosed by a variety of established shrubs and plants with secure gated side access. To the front of the property is a lawned area and off street parking for one vehicle, and potential for more.