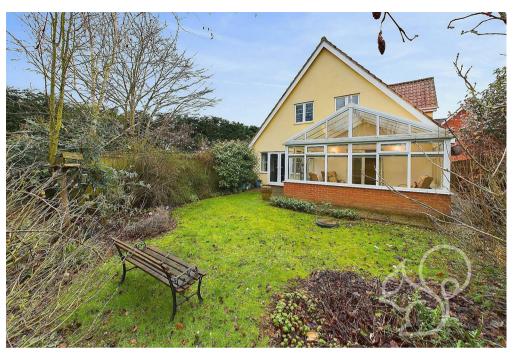

The rear garden is mostly laid to lawn enclosed by a variety of established shrubs and plants with secure gated side access. To the front of the property is a lawned area and off street parking for one vehicle, and potential for more.