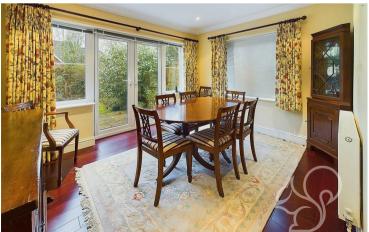

level oven, stainless steel extractor fan and an inset sink and drainer unit with chrome mixer tap. Neighbouring the kitchen is a separate utility area with door to the garage. The living room is generous in size featuring a wood burning stove sat upon a stone heart. The fining room enjoys good natural light flow with french-style doors opening to the rear garden. Concluding the ground floor is the cloakroom comprising of a low level WC and wash hand basin. On the first floor, a spacious landing leads to four well-proportioned bedrooms and the family bathroom. Bedrooms two and four are positioned at the rear of the property, while bedrooms one and three are located at the front. The impressive principal bedroom