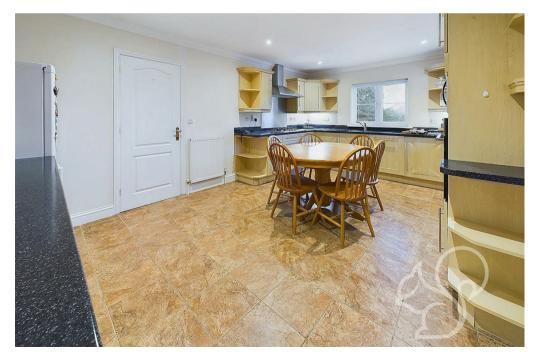

Entry to this property is gained to a welcoming entrance hall laid with timber flooring and stairs rising to the first floor. The kitchen/breakfast room is laid with stone tiled flooring featuring a range of floor and wall mounted timer effect work surfaces topped with dark stone effect work surfaces, five ring gas hob, integral eye

level oven, stainless steel extractor fan and an inset sink and drainer unit with chrome mixer tap. Neighbouring the kitchen is a separate utility area with door to the garage. The living room is generous in size featuring a wood burning stove sat upon a stone heart. The fining room enjoys good natural light flow with french-style doors opening to the rear garden. Concluding the ground floor is the cloakroom comprising of a low level WC and wash hand basin. On the first floor, a spacious landing leads to four well-proportioned bedrooms and the family bathroom. Bedrooms two and four are positioned at the rear of the property, while bedrooms one and three are located at the front. The impressive principal bedroom