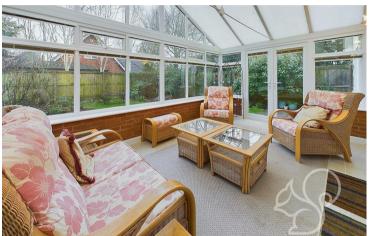

The rear garden is mostly laid to lawn enclosed by a variety of established shrubs and plants with secure gated side access. To the front of the property is a lawned area and off street parking for one vehicle, and potential for more.